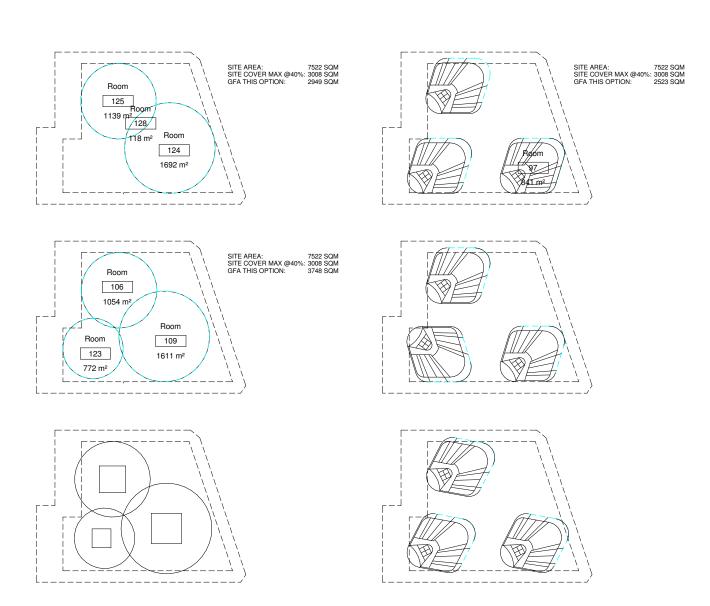

Site Masterplan Options 03

| 1 | : | 1000 |
|---|---|------|
|   |   |      |

|    |                       |       |                       |       |            | NORTH POINT | PROJECT ADDRESS SURFERS INTERNATIONAL | ARCHITECT                           | 7                                            | CONSULTANTS | STRUCTURE ENGINEER | NOTES  Builder to verify all documents on site.  Actual built conditions may vary from the drawings. | DRAWING TITLE & CHECKED PF    | DJECT NO.<br>50808 | SCALE 1:1000 @ A1                                                                                                                                                                                                                           | ISSUE                                                   |
|----|-----------------------|-------|-----------------------|-------|------------|-------------|---------------------------------------|-------------------------------------|----------------------------------------------|-------------|--------------------|------------------------------------------------------------------------------------------------------|-------------------------------|--------------------|---------------------------------------------------------------------------------------------------------------------------------------------------------------------------------------------------------------------------------------------|---------------------------------------------------------|
| A  | FOR INFORMATION       |       |                       |       |            |             | TRICKETT STREET                       | //\_                                | _////                                        |             |                    |                                                                                                      | SITE MASTERPLAN<br>OPTIONS 03 |                    | DRAWING NO                                                                                                                                                                                                                                  | A112                                                    |
| RE | DESCRIPTION OF CHANGE | REV D | DESCRIPTION OF CHANGE | DRAWN | CHECK DATE |             | SURFERS INTERNATIONAL                 | m 0410 232 939<br>mw@mw-arch.com.au | U122/53 Vernon Terrace<br>Teneriffe Qld 4006 |             |                    |                                                                                                      |                               |                    | THIS DOCUMENT IS THE COPYRIGHT OF MATTHEW WILLIAMS ARCHITECT.  ALL INFORMATION LILLISTRATED ON THIS DOCUMENT IS TO BE CHECKED AND VERFED ON SEE. IN THE ARCHITECT PRIOR TO COMMENCEMENT OF THE WORK, DO NOT SCALE DRAWNING MANUALLY OR BLEC | THE EVENT OF DISCREPANCES REFER TO THE<br>ECTRONICALLY. |