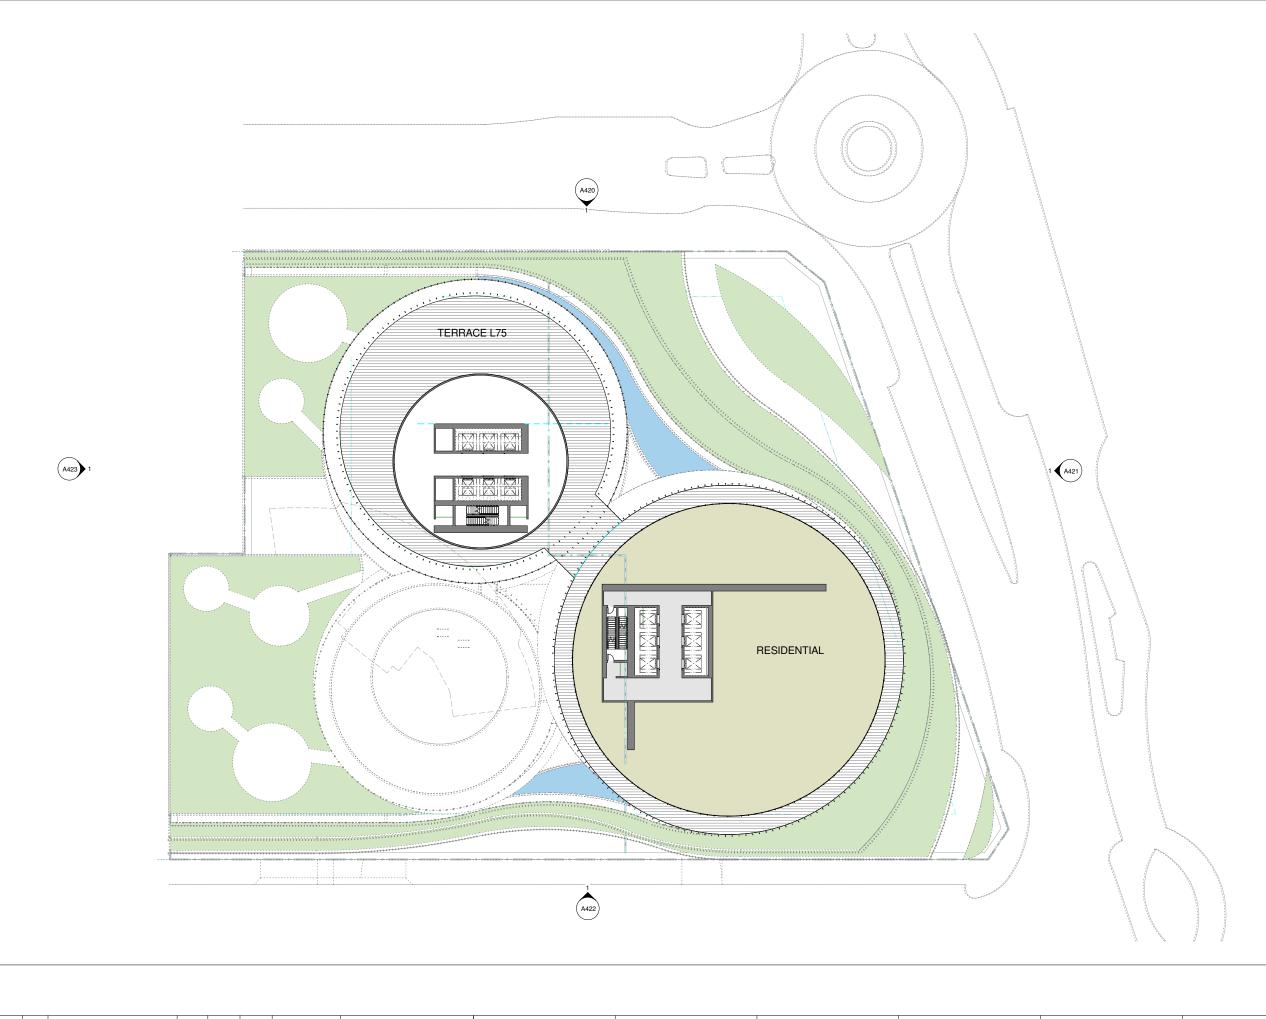

DRAWING TITLE & CHECKED TYPICAL RESIDENTIAL PLAN FLOORS 65 - 74

SCALE 1:250 @ A1 ISSUE DRAWING NO A221

Level 75-88

1:250

|    |   |                       |     |                       |                  | NORTH POINT | PROJECT ADDRESS                          | ARCHITECT                           | 7                                            | CONSULTANTS | STRUCTURE ENGINEER | NOTES Builder to verify all documents on site.      | 150                                   | 000        | SCALE 1:250 @ A1                                                                                                                                                                                                                                           | ISSUE                                 |
|----|---|-----------------------|-----|-----------------------|------------------|-------------|------------------------------------------|-------------------------------------|----------------------------------------------|-------------|--------------------|-----------------------------------------------------|---------------------------------------|------------|------------------------------------------------------------------------------------------------------------------------------------------------------------------------------------------------------------------------------------------------------------|---------------------------------------|
|    |   |                       |     |                       |                  |             | SURFERS INTERNATIONAL<br>TRICKETT STREET | 111                                 | MX                                           |             |                    | Actual built conditions may vary from the drawings. |                                       | 808        | DRAWING NO                                                                                                                                                                                                                                                 | A222                                  |
| А  |   | FOR INFORMATION       |     |                       |                  | ( • )       | CLIENT                                   | \\\_                                | _////                                        |             |                    |                                                     | TYPICAL RESIDENTIAL<br>PLAN L75 - L88 |            | ,                                                                                                                                                                                                                                                          | \                                     |
| RE | v | DESCRIPTION OF CHANGE | REV | DESCRIPTION OF CHANGE | DRAWN CHECK DATE |             | SURFERS INTERNATIONAL                    | m 0410 232 939<br>mw@mw-arch.com.au | U122/53 Vernon Terrace<br>Teneriffe Qld 4006 |             |                    |                                                     |                                       | THE ALL AR | IS DOCUMENT IS THE COPYRIGHT OF MATTHEW WILLIAMS ARCHITECT.<br>LI INFORMATION LIUSTRATED ON THIS DOCUMENT IS TO BE CHECKED AND VERFIED ON SITE. IN THE EVENT OF<br>CHITECT PROR TO COMMENCEMENT OF THE WORK, DO NOT SCALE ORWINGS MANUALLY OR ELECTRONICAL | OF DISCREPANCES REFER TO THE<br>ALLY. |