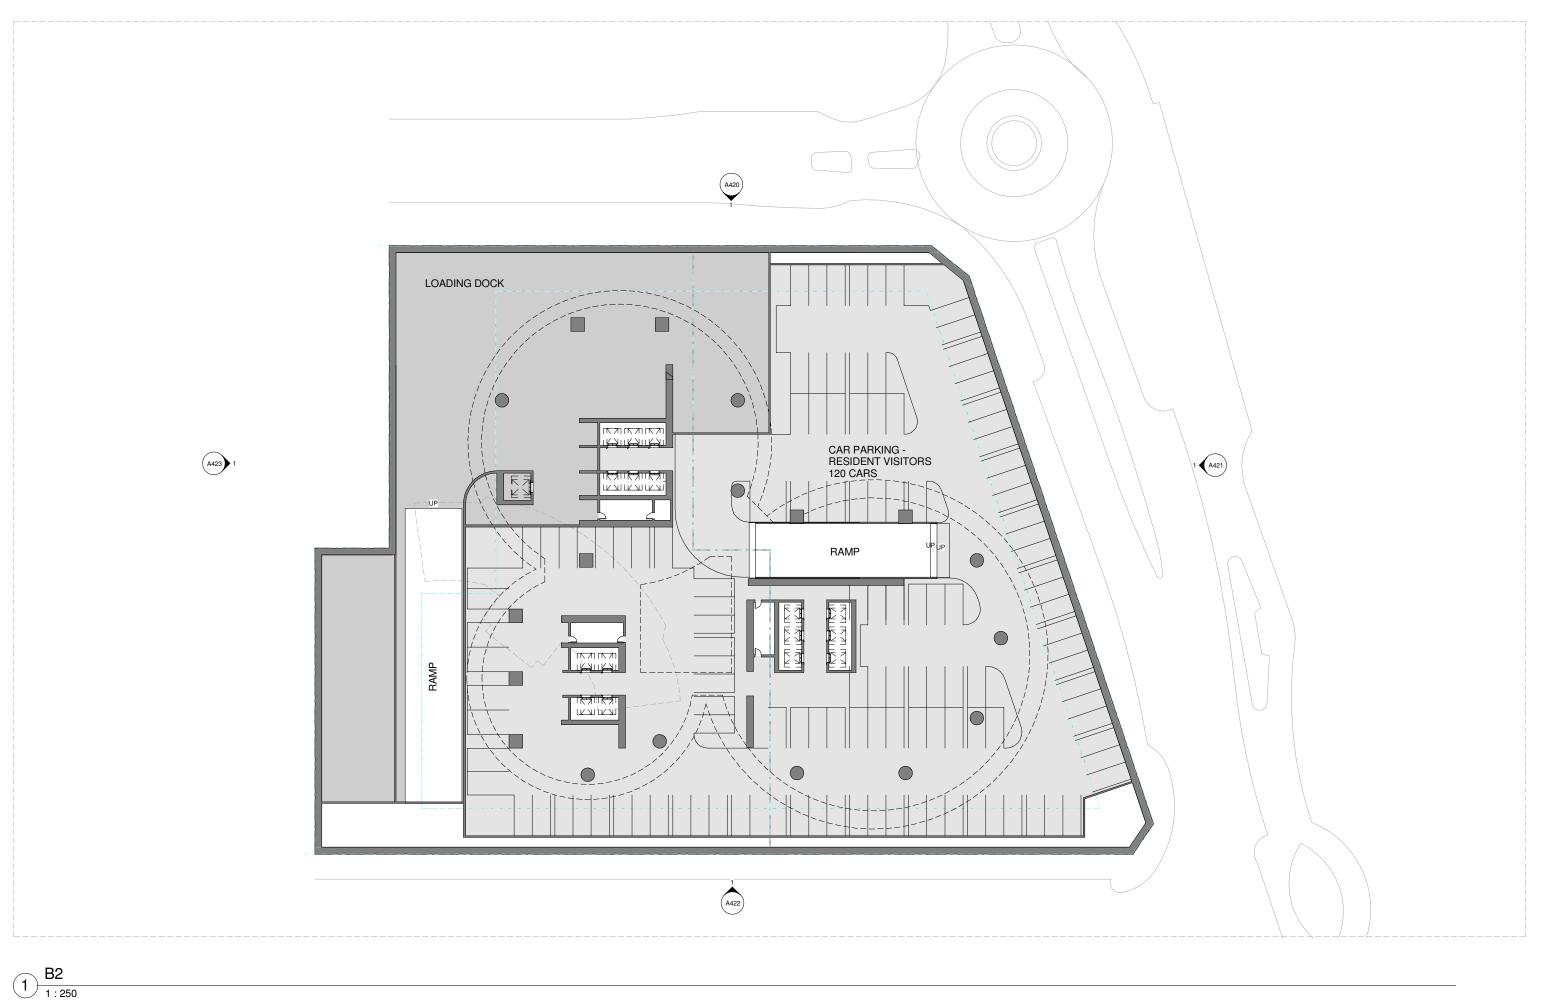

|                                                                      | NORTH POINT PROJECT ADDRESS SUBFERS INTERNATIONAL | ARCHITECT CONSULTANTS                                                         | STRUCTURE ENGINEER  NOTES  Builde to welly all documents on site.  Actual built conditions may vary from the drawings. | DRAWING TITLE & CHECKED PROJECT NO. 150808 | SCALE 1:250 @ A1 ISSUE                                                                                                                                                                                                                                        |
|----------------------------------------------------------------------|---------------------------------------------------|-------------------------------------------------------------------------------|------------------------------------------------------------------------------------------------------------------------|--------------------------------------------|---------------------------------------------------------------------------------------------------------------------------------------------------------------------------------------------------------------------------------------------------------------|
| A FOR INFORMATION                                                    | TRICKETT STREET                                   | 1111                                                                          |                                                                                                                        | BASEMENT 01 PLAN                           | DRAWING NO A212                                                                                                                                                                                                                                               |
| REV DESCRIPTION OF CHANGE REV DESCRIPTION OF CHANGE DRAWN CHECK DATE | CLIDEEDS INTERNATIONAL                            | m 0410 232 939 U122:53 Vernon Terrace<br>mw@mw-arch.com.au Tenerifle Old 4006 |                                                                                                                        |                                            | THIS DOCUMENT IS THE COPYRIGHT OF MATTHEW WILLIAMS ARCHITECT ALL REGIMENATION OF THE DOCUMENTS TO DISCHROSCE AND VERRED ON SITE IN THE EVENT OF DISCREPANCES FOR ARCHITECT PRICE TO COMMENCEMENT OF THE WORK DO MOT SCALE DRAWINGS MANUALLY OR BLE TRENCALLY. |