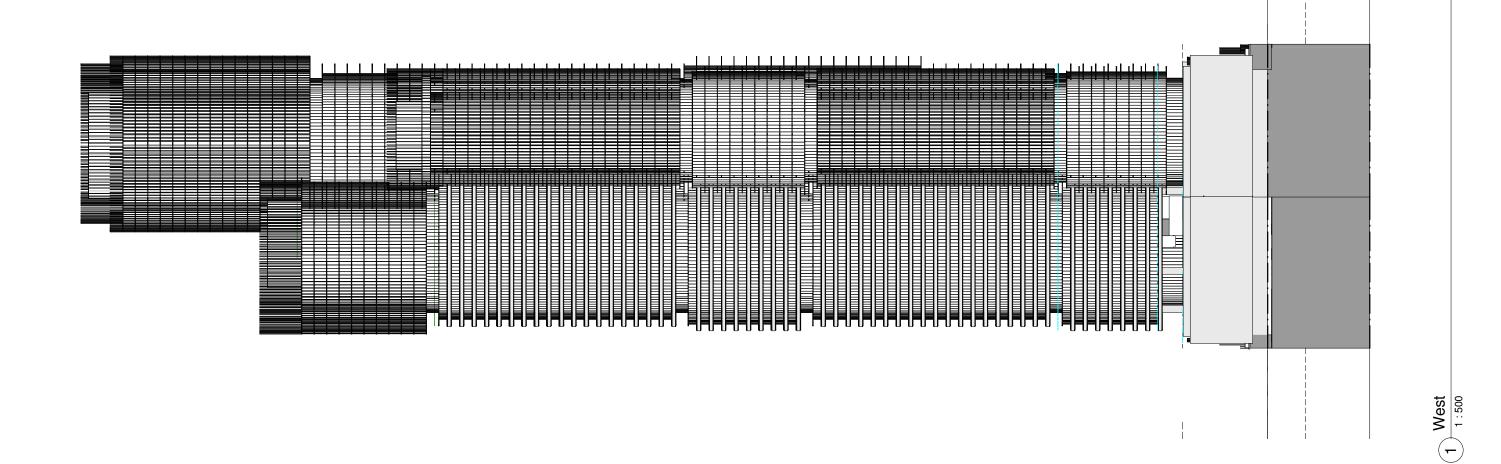

|   |   |                       |                           |                 | NORTH POINT | PROJECT ADDRESS                          | ARCHITECT                                                                   | CONSULTANTS | STRUCTURE ENGINEER | NOTES  Builder to verify all documents on site.     | DRAWING TITLE & CHECKED | PROJECT NO. | SCALE 1:500 @ A1                                                                                                                                                                                  | ISSUE                                                                                         |
|---|---|-----------------------|---------------------------|-----------------|-------------|------------------------------------------|-----------------------------------------------------------------------------|-------------|--------------------|-----------------------------------------------------|-------------------------|-------------|---------------------------------------------------------------------------------------------------------------------------------------------------------------------------------------------------|-----------------------------------------------------------------------------------------------|
|   |   | FOR INFORMATION       |                           |                 |             | SURFERS INTERNATIONAL<br>TRICKETT STREET | //_////                                                                     |             |                    | Actual built conditions may vary from the drawings. | WEST ELEVATION          | 150808      | DRAWING NO                                                                                                                                                                                        | A423                                                                                          |
| F | v | DESCRIPTION OF CHANGE | REV DESCRIPTION OF CHANGE | DRAWN CHECK DAT | TE .        | SURFERS INTERNATIONAL                    | m 0410 232 939 U122/53 Vernon Terra<br>mw@mw-arch.com.au Teneriffe Qld 4006 | е           |                    |                                                     |                         |             | THIS DOCUMENT IS THE COPYRIGHT OF MATTHEW WILLIAMS ARCHITECT. ALL INFORMATION ELUSTRATED ON THIS DOCUMENT IS TO BE CHECKED AND ARCHITECT PRIDE TO COMMENCEMENT OF THE WORK, DO NOT SCALE DRIVING. | ERIFED ON SITE, IN THE EVENT OF DISCREPANCIES REFER TO THE<br>SS MANUALLY OR ELECTROPHICALLY. |