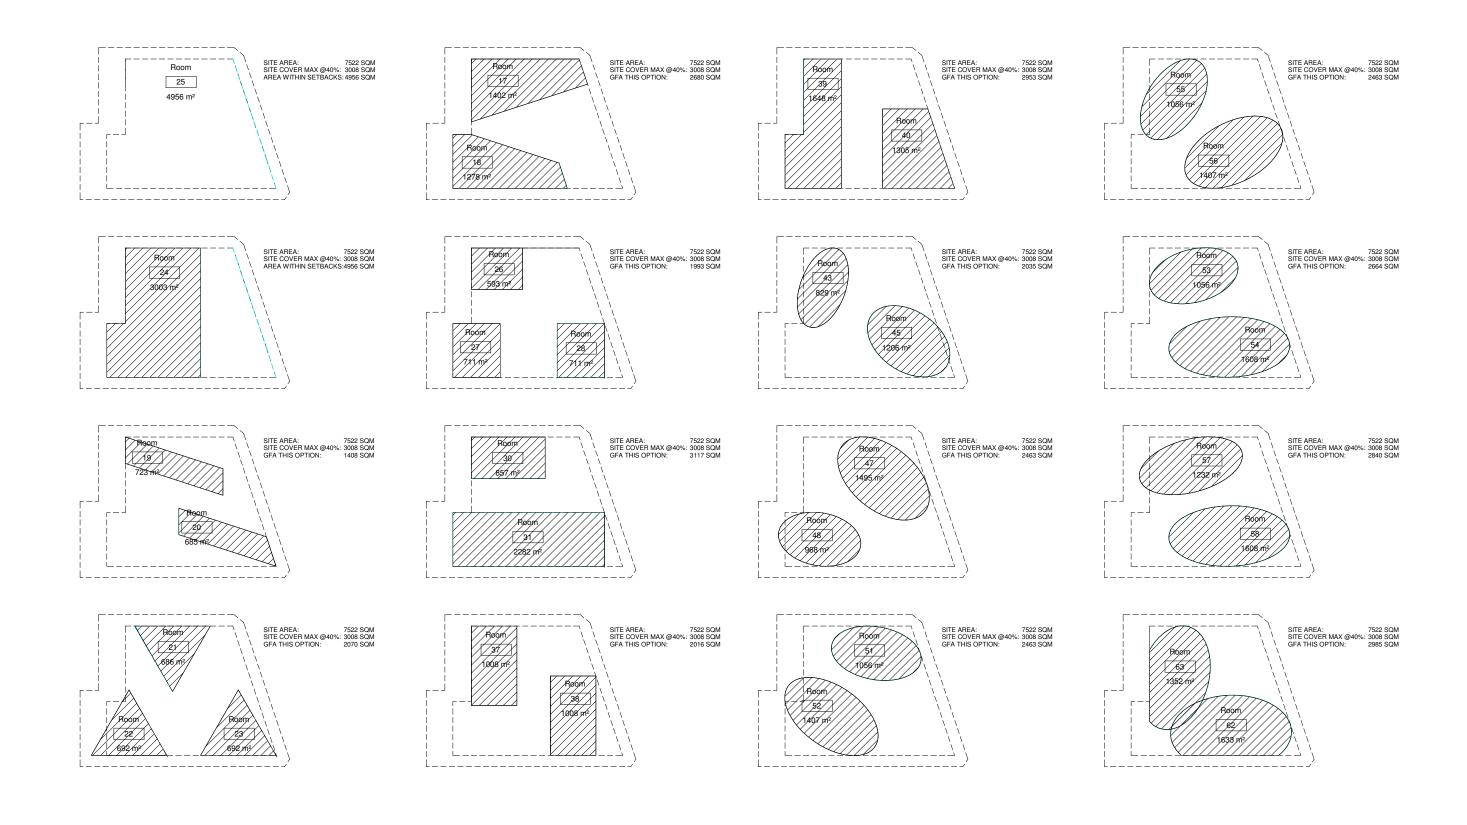

## Site Masterplan Options 01

1:1000

|   |    |                                                 |       |       | NO   | ORTH POINT | PROJECT ADDRESS             | ARCHITECT                           |                                              | CONSULTANTS | NOTES  Builder to verify all documents on site.  Actual built conditions may vary from the drawings. | DRAWING TITLE & CHECKED | PROJECT NO.<br>150808 | SCALE 150808 @ A1                                                                                                                                                                                                                  | ISSUE 150808                                               |
|---|----|-------------------------------------------------|-------|-------|------|------------|-----------------------------|-------------------------------------|----------------------------------------------|-------------|------------------------------------------------------------------------------------------------------|-------------------------|-----------------------|------------------------------------------------------------------------------------------------------------------------------------------------------------------------------------------------------------------------------------|------------------------------------------------------------|
|   | A  | FOR INFORMATION                                 |       |       |      |            | WALKER STREET<br>TOWNSVILLE | \\\_                                | <b>////</b>                                  |             |                                                                                                      | SITE<br>MASTERPLAN      |                       | DRAWING NO                                                                                                                                                                                                                         | A110                                                       |
| R | EV | DESCRIPTION OF CHANGE REV DESCRIPTION OF CHANGE | DRAWN | CHECK | DATE |            | REEF BACKPACKERS            | m 0410 232 939<br>mw@mw-arch.com.au | U122/53 Vernon Terrace<br>Teneriffe Qld 4006 |             |                                                                                                      | OPTIONS                 |                       | THIS DOCUMENT IS THE COPYRIGHT OF MATTHEW WILLIAMS ARCHITECT. ALL INFORMATION LILLISTRATED ON THIS DOCUMENT IS TO BE CHECKED AND VERFIED ON SITE. ARCHITECT PRIOR TO COMMENCIONENT OF THE WORK. DO NOT SCALE DRAWNINGS MANUALLY OR | IN THE EVENT OF DISCREPANCES REFER TO THE RELECTRONICALLY. |