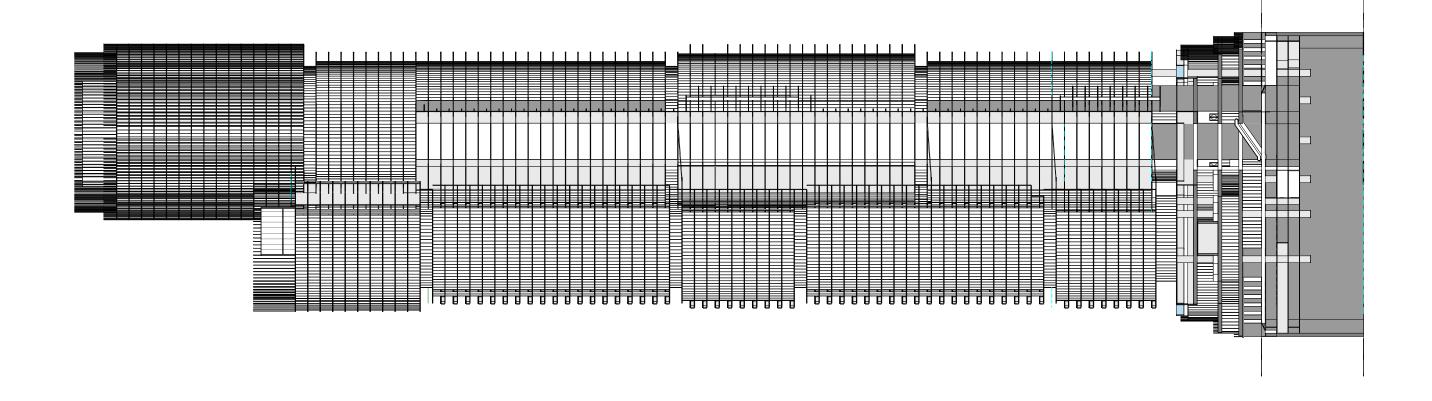

|                                            |                       |                  |                                                                   |                                                                            |             |                    |                                                                                                      |                                          |                       | ļ                                                                                                                                                                                   | North 1:500   |
|--------------------------------------------|-----------------------|------------------|-------------------------------------------------------------------|----------------------------------------------------------------------------|-------------|--------------------|------------------------------------------------------------------------------------------------------|------------------------------------------|-----------------------|-------------------------------------------------------------------------------------------------------------------------------------------------------------------------------------|---------------|
|                                            |                       |                  | NORTH POINT PROJECT ADDRESS SURFERS INTERNATIONAL TRICKETT STREET | ARCHITECT \\\\\\\\\\\\\\\\\\\\\\\\\\\\\\\\\\\                              | CONSULTANTS | STRUCTURE ENGINEER | NOTES  Builder to verify all documents on site.  Actual built conditions may very from the drawings. | DRAWING TITLE & CHECKED  NORTH ELEVATION | PROJECT NO.<br>150808 | SCALE 1:500 @ A1  DRAWING NO                                                                                                                                                        | issue<br>A420 |
| FOR INFORMATION  DESCRIPTION OF CHANGE REV | DESCRIPTION OF CHANGE | DRAWN CHECK DATE | CLIENT SURFERS INTERNATIONAL                                      | m 0410 232 939 U122/53 Vernon Terrace mw@mw-arch.com.au Teneriffe Qld 4006 | ,           |                    |                                                                                                      |                                          |                       | THIS DOCUMENT IS THE COPYRIGHT OF MATTHEW WILLIAMS ARCHITECT. ALL INFORMATION ELUSTRATED ON THIS DOCUMENT IS TO BE DECORDO ARCHITECT FOR TO COMMENDENT OF THE WORK, ON NOT SCALE OF |               |