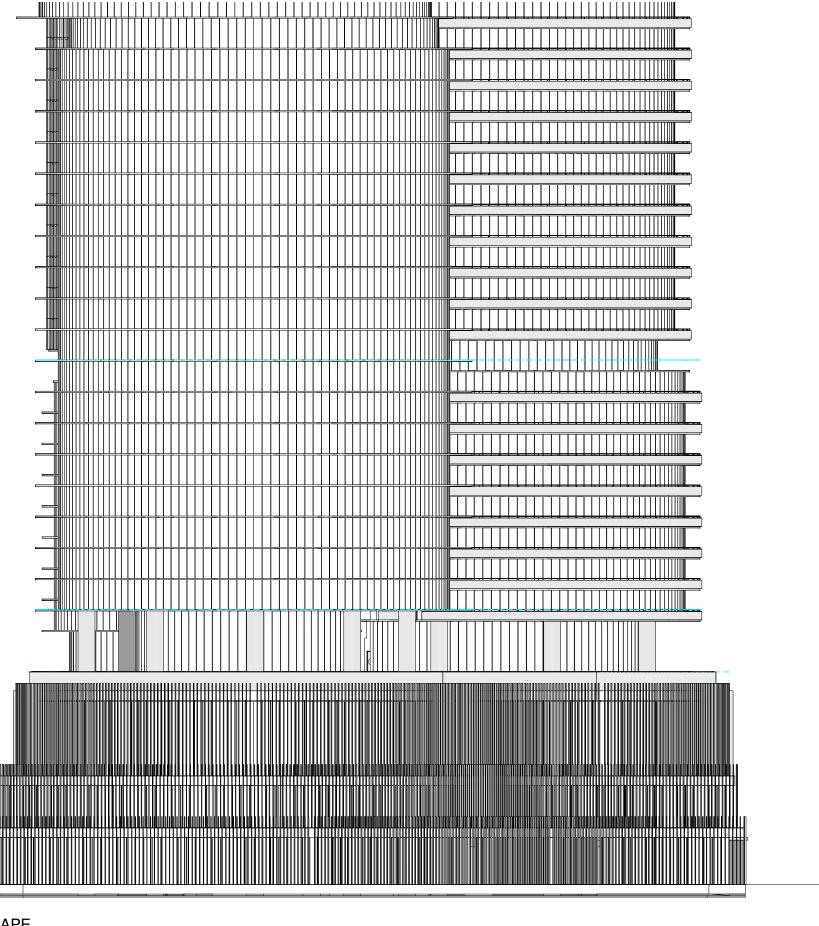

STREETSCAPE

1:200

|     |                                                 |       | .     |      | NORTH POINT | PROJECT ADDRESS                       | ARCHITECT \\\\-                     | 17                 | CONSULTANTS                          | STRUC | CTURE ENGINEER | NOTES Builder to verify all documents on site.      | DRAWING TITLE & CHECKED | PROJECT NO.<br>150808 | SCALE 1:200 @ A1                                                                                                                                                                                              | ISSUE                                                                        |
|-----|-------------------------------------------------|-------|-------|------|-------------|---------------------------------------|-------------------------------------|--------------------|--------------------------------------|-------|----------------|-----------------------------------------------------|-------------------------|-----------------------|---------------------------------------------------------------------------------------------------------------------------------------------------------------------------------------------------------------|------------------------------------------------------------------------------|
|     |                                                 |       |       |      |             | SURFERS INTERNATIONAL TRICKETT STREET | ,,,,                                | 1111               |                                      |       |                | Actual built conditions may vary from the drawings. | 5001 411405             | 100000                | DRAWING NO                                                                                                                                                                                                    | A430                                                                         |
| А   | FOR INFORMATION                                 |       |       |      |             | CLIENT                                | \\\_\                               | _////              | )                                    |       |                |                                                     | ESPLANADE<br>ELEVATION  |                       |                                                                                                                                                                                                               | 71400                                                                        |
| REV | DESCRIPTION OF CHANGE REV DESCRIPTION OF CHANGE | DRAWN | CHECK | DATE |             | SURFERS INTERNATIONAL                 | m 0410 232 939<br>mw@mw-arch.com.au | U122/5<br>Teneriff | /53 Vernon Terrace<br>riffe Qld 4006 |       |                |                                                     |                         |                       | THIS DOCUMENT IS THE COPYRIGHT OF MATTHEW WILLIAMS ARCHITECT. ALL INFORMATION ELUSTRATED ON THIS DOCUMENT IS TO BE CHECKED AND VERFEE ARCHITECT PRIOR TO COMMENCEMENT OF THE WORK, DO NOT SCALE DRAWNING MAIL | ON SITE. IN THE EVENT OF DISCREPANCES REFER TO THE LUALLY OR ELECTROMICALLY. |