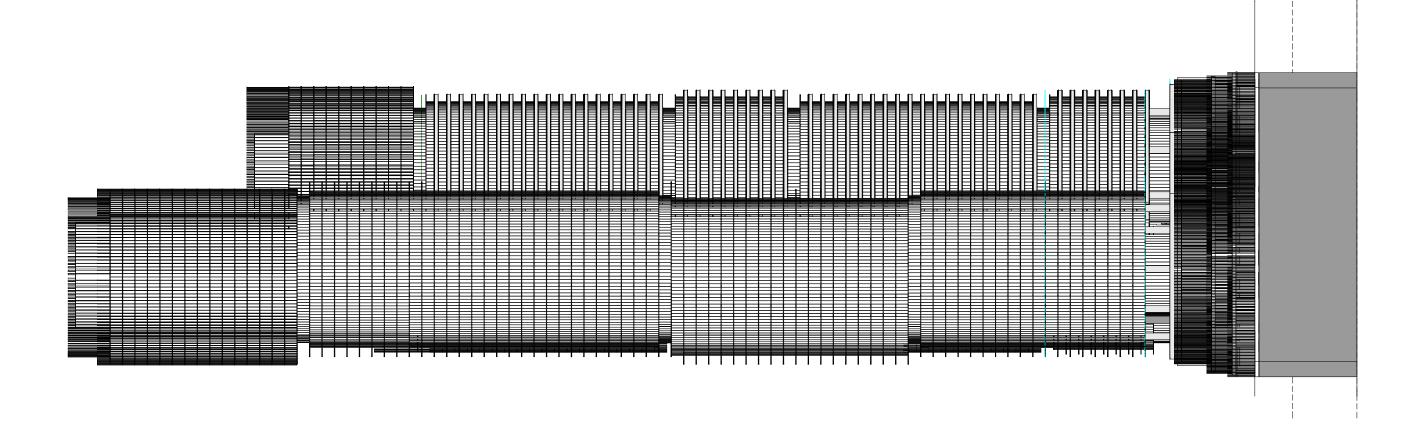

| NORTH POINT PROJECT ADDRESS SURFERS INTERNATIONAL TRICKETT STREET  NORTH POINT PROJECT ADDRESS SURFERS INTERNATIONAL TRICKETT STREET  CONSULTANTS  STRUCTURE ENGINEER  NOTES Builder the discurdence and yie by them the drawings.  DRAWING TITLE & CHECKED PROJECT NO. 150808  TO SOUTH ELEVATION  DRAWING TITLE & CHECKED PROJECT NO. 150808  DRAWING TOTAL & SCALE 1:500 @ A1  DRAWING NO. |                                                                                                        |
|-----------------------------------------------------------------------------------------------------------------------------------------------------------------------------------------------------------------------------------------------------------------------------------------------------------------------------------------------------------------------------------------------|--------------------------------------------------------------------------------------------------------|
| TRICKETT STREET TOTAL DRAWING NO                                                                                                                                                                                                                                                                                                                                                              | ISSUE                                                                                                  |
| A FOR INFORMATION ( ) CLIENT                                                                                                                                                                                                                                                                                                                                                                  | A422                                                                                                   |
| REV DESCRIPTION OF CHANGE REV DESCRIPTION OF CHANGE DATE DATE DATE DATE DATE DATE DATE DAT                                                                                                       | ND VERIFIED ON SITE. IN THE EVENT OF DISCREPANCIES REFER TO THE<br>WAYINGS MANUALLY OR ELECTRONICALLY. |