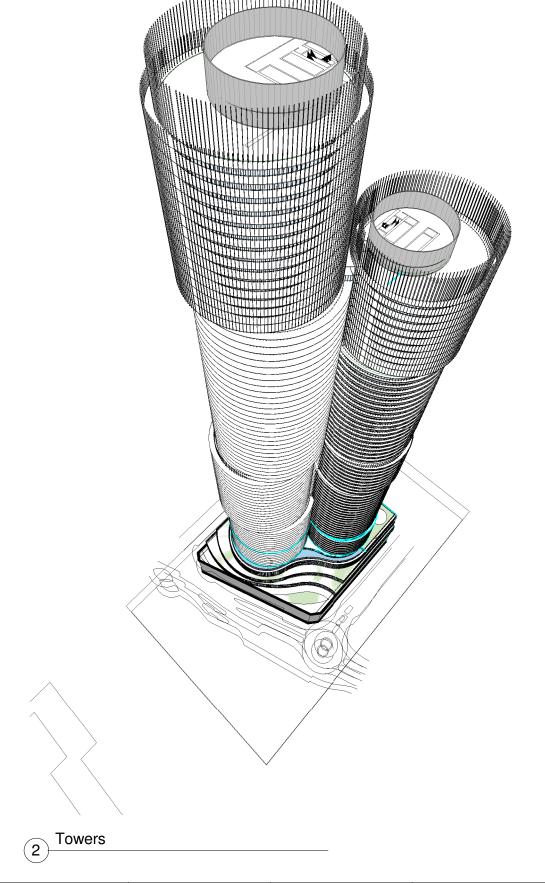

Esplanade Streetscape

|    |   |                       |     |                       | NORTH POINT      | PROJECT ADDRESS SURFERS INTERNATIONAL | ARCHITECT                                                                  | CONSULTANTS | STRUCTURE ENGINEER | NOTES  Builder to verify all documents on site.  Actual built conditions may vary from the drawings. | DRAWING TITLE & CHECKED PROJECT NO. 150808 | SCALE @ A1                                                                                                                                                                              | ISSUE                                                                                              |
|----|---|-----------------------|-----|-----------------------|------------------|---------------------------------------|----------------------------------------------------------------------------|-------------|--------------------|------------------------------------------------------------------------------------------------------|--------------------------------------------|-----------------------------------------------------------------------------------------------------------------------------------------------------------------------------------------|----------------------------------------------------------------------------------------------------|
| A  |   | FOR INFORMATION       |     |                       |                  | TRICKETT STREET                       | ///_////                                                                   |             |                    | <b>.</b>                                                                                             | MASSING MODEL<br>PERSPECTIVES 01           | DRAWING NO                                                                                                                                                                              | A520                                                                                               |
| RE | v | DESCRIPTION OF CHANGE | REV | DESCRIPTION OF CHANGE | DRAWN CHECK DATE | SURFERS INTERNATIONAL                 | m 0410 232 939 U122/53 Vernon Terrace mw@mw-arch.com.au Teneriffe Qld 4006 |             |                    |                                                                                                      | renor conves or                            | THIS DOCUMENT IS THE COPYRIGHT OF MATTHEW WILLIAMS ARCHITECT. ALL BY CHAIN TON ELLISTRATED ON THIS DOCUMENT OF THE CHECKED A ARCHITECT PRICE TO COMMENCEMENT OF THE WIRE CONTROL OF THE | O VERIFIED ON SITE, IN THE EVENT OF DISCREPANCES REFER TO THE<br>WINGS MANUALLY OR ELECTRONICALLY. |