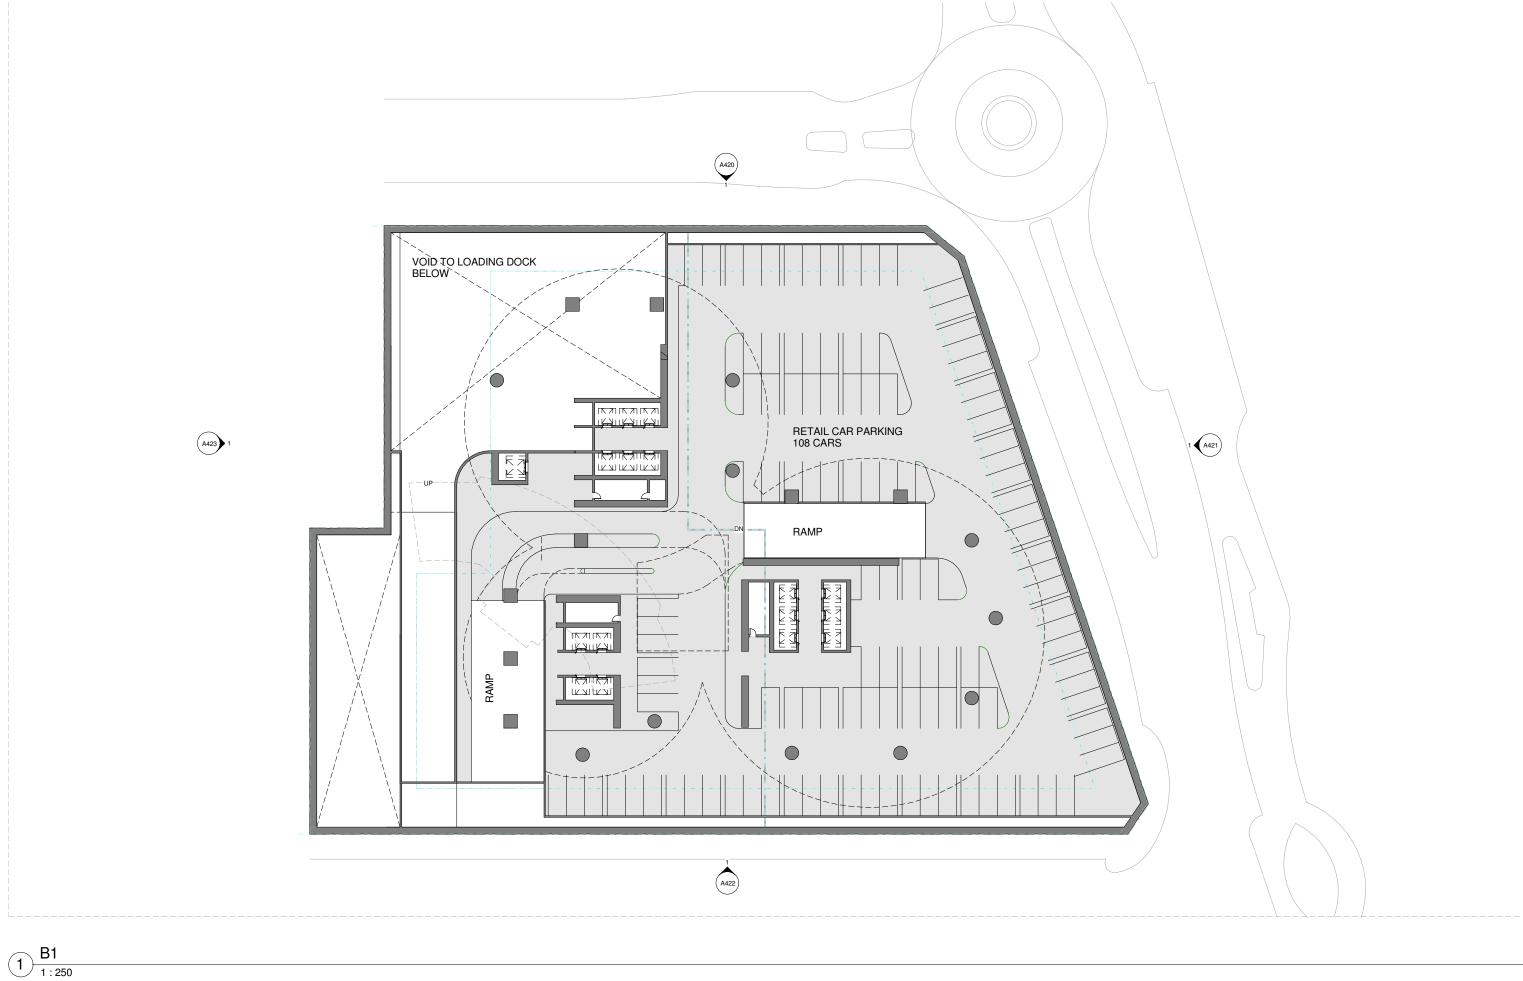

PROJECT ADDRESS
SURFERS INTERNATIONAL
TRICKETT STREET SURFERS INTERNATIONAL

LUCKY COINS

DRAWING NO

A120 CONCEPT IMAGES

1:250

STRUCTURE ENGINEER SCALE 1:250 @ A1 PROJECT ADDRESS \\\\ DRAWING TITLE & CHECKED ISSUE SURFERS INTERNATIONAL TRICKETT STREET DRAWING NO 1111 A211 BASEMENT 02 PLAN FOR INFORMATION SURFERS INTERNATIONAL DRAWN CHECK DATE DESCRIPTION OF CHANGE REV DESCRIPTION OF CHANGE m 0410 232 939 mw@mw-arch.com.au