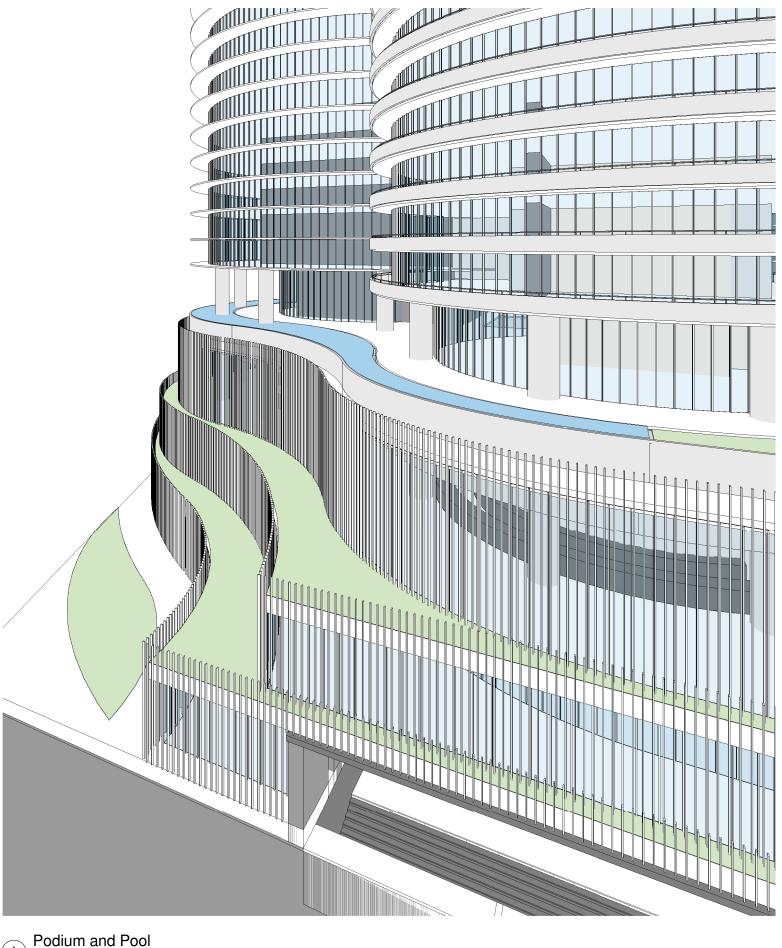

STREETSCAPE

1:200

|     |                                                 |       | .     |      | NORTH POINT | PROJECT ADDRESS                       | ARCHITECT \\\\-                     | 17                 | CONSULTANTS                          | STRUC | CTURE ENGINEER | NOTES Builder to verify all documents on site.      | DRAWING TITLE & CHECKED | PROJECT NO.<br>150808 | SCALE 1:200 @ A1                                                                                                                                                                                              | ISSUE                                                                        |
|-----|-------------------------------------------------|-------|-------|------|-------------|---------------------------------------|-------------------------------------|--------------------|--------------------------------------|-------|----------------|-----------------------------------------------------|-------------------------|-----------------------|---------------------------------------------------------------------------------------------------------------------------------------------------------------------------------------------------------------|------------------------------------------------------------------------------|
|     |                                                 |       |       |      |             | SURFERS INTERNATIONAL TRICKETT STREET | ,,,,                                | 1111               |                                      |       |                | Actual built conditions may vary from the drawings. | 5001 411405             | 100000                | DRAWING NO                                                                                                                                                                                                    | A430                                                                         |
| А   | FOR INFORMATION                                 |       |       |      |             | CLIENT                                | \\\_\                               | _////              | )                                    |       |                |                                                     | ESPLANADE<br>ELEVATION  |                       |                                                                                                                                                                                                               | 71400                                                                        |
| REV | DESCRIPTION OF CHANGE REV DESCRIPTION OF CHANGE | DRAWN | CHECK | DATE |             | SURFERS INTERNATIONAL                 | m 0410 232 939<br>mw@mw-arch.com.au | U122/5<br>Teneriff | /53 Vernon Terrace<br>riffe Qld 4006 |       |                |                                                     |                         |                       | THIS DOCUMENT IS THE COPYRIGHT OF MATTHEW WILLIAMS ARCHITECT. ALL INFORMATION ELUSTRATED ON THIS DOCUMENT IS TO BE CHECKED AND VERFEE ARCHITECT PRIOR TO COMMENCEMENT OF THE WORK, DO NOT SCALE DRAWNING MAIL | ON SITE. IN THE EVENT OF DISCREPANCES REFER TO THE LUALLY OR ELECTROMICALLY. |

Esplanade Streetscape

|    |   |                       |     |                       | NORTH POINT      | PROJECT ADDRESS SURFERS INTERNATIONAL | ARCHITECT                                                                  | CONSULTANTS | STRUCTURE ENGINEER | NOTES  Builder to verify all documents on site.  Actual built conditions may vary from the drawings. | DRAWING TITLE & CHECKED PROJECT NO. 150808 | SCALE @ A1                                                                                                                                                                              | ISSUE                                                                                              |
|----|---|-----------------------|-----|-----------------------|------------------|---------------------------------------|----------------------------------------------------------------------------|-------------|--------------------|------------------------------------------------------------------------------------------------------|--------------------------------------------|-----------------------------------------------------------------------------------------------------------------------------------------------------------------------------------------|----------------------------------------------------------------------------------------------------|
| A  |   | FOR INFORMATION       |     |                       |                  | TRICKETT STREET                       | ///_////                                                                   |             |                    | <b>.</b>                                                                                             | MASSING MODEL<br>PERSPECTIVES 01           | DRAWING NO                                                                                                                                                                              | A520                                                                                               |
| RE | v | DESCRIPTION OF CHANGE | REV | DESCRIPTION OF CHANGE | DRAWN CHECK DATE | SURFERS INTERNATIONAL                 | m 0410 232 939 U122/53 Vernon Terrace mw@mw-arch.com.au Teneriffe Qld 4006 |             |                    |                                                                                                      | renor conves or                            | THIS DOCUMENT IS THE COPYRIGHT OF MATTHEW WILLIAMS ARCHITECT. ALL BY CHAIN TON ELLISTRATED ON THIS DOCUMENT OF THE CHECKED A ARCHITECT PRICE TO COMMENCEMENT OF THE WIRE CONTROL OF THE | O VERIFIED ON SITE, IN THE EVENT OF DISCREPANCES REFER TO THE<br>WINGS MANUALLY OR ELECTRONICALLY. |