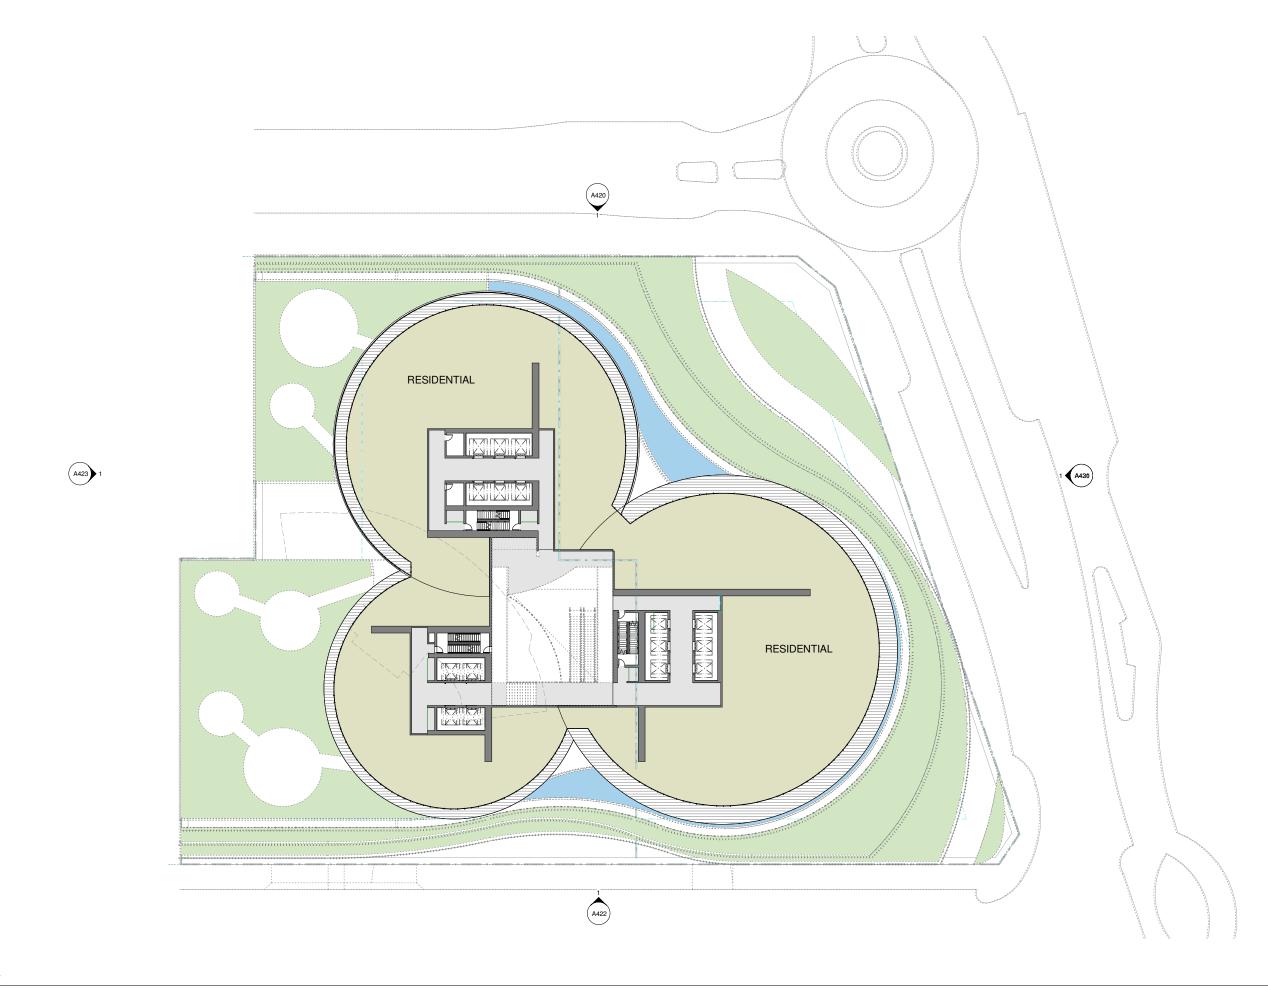

1 Level 4

|     |                       |     |                       |       | NORTH      | POINT | PROJECT ADDRESS SURFERS INTERNATIONAL | ARCHITECT                           | -                                            | CONSULTANTS | STRUCTURE ENGINEER | NOTES  Builder to verify all documents on site.  Actual built conditions may vary from the drawings. | DRAWING TITLE & CHECKED | PROJECT NO.<br>150808 | SCALE 1:250 @ A1                                                                                                                                                                                                         | ISSUE                                                              |
|-----|-----------------------|-----|-----------------------|-------|------------|-------|---------------------------------------|-------------------------------------|----------------------------------------------|-------------|--------------------|------------------------------------------------------------------------------------------------------|-------------------------|-----------------------|--------------------------------------------------------------------------------------------------------------------------------------------------------------------------------------------------------------------------|--------------------------------------------------------------------|
| A   | FOR INFORMATION       |     |                       |       |            | ( )   | TRICKETT STREET                       |                                     | _\\\\\\                                      |             |                    | , , , , , , , , , , , , , , , , , , , ,                                                              | LEVEL 04 PLAN           |                       | DRAWING NO                                                                                                                                                                                                               | A217                                                               |
| REV | DESCRIPTION OF CHANGE | REV | DESCRIPTION OF CHANGE | DRAWN | CHECK DATE |       | SURFERS INTERNATIONAL                 | m 0410 232 939<br>mw@mw-arch.com.au | U122/53 Vernon Terrace<br>Teneriffe Qld 4006 |             |                    |                                                                                                      |                         |                       | THIS DOCUMENT IS THE COPYRIGHT OF MATTHEW WILLIAMS ARCHITECT. ALL INFORMATION ELUSTRATED ON THIS DOCUMENT IS TO BE CHECKED AND VERPIED ON SIS ARCHITECT PROR TO COMMENCEMENT OF THE WORK, DO NOT SCALE DRAWINGS MANUALLY | TE. NITHE EVENT OF DISCREPANCES REFER TO THE<br>OR REECTRONICALLY. |