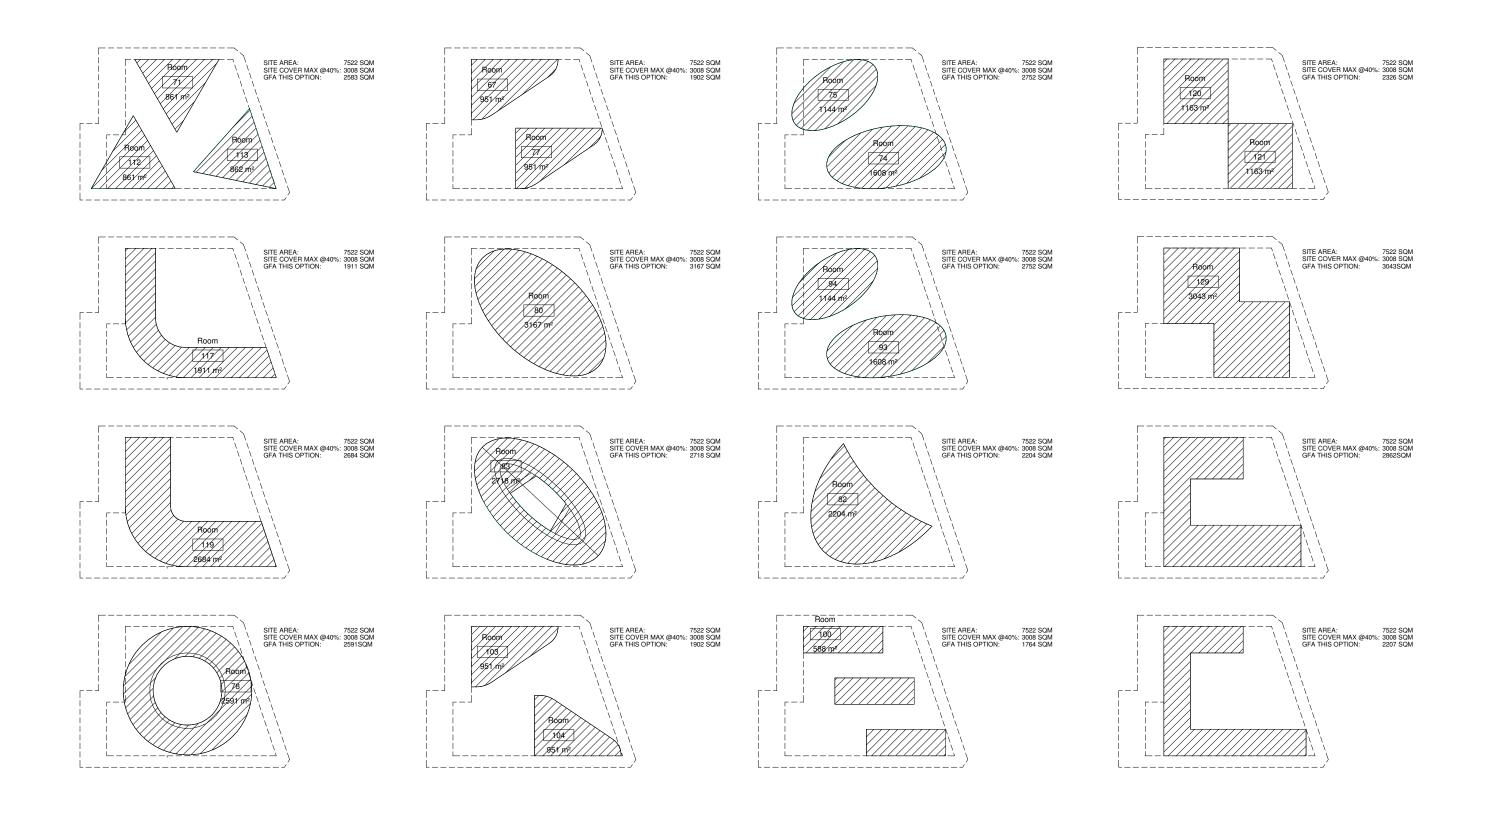

## Site Masterplan Options 02

|     |                                                       |            | NORTH POINT | PROJECT ADDRESS SURFERS INTERNATIONAL | ARCHITECT                                                                     | CONSULTANTS | STRUCTURE ENGINEER | NOTES  Builder to verify all documents on site.  Actual built conditions may vary from the drawings. |                               | DJECT NO. SCA                         | CALE 1:1000 @ A1                                                                                                                                                                                                  | ISSUE                                              |
|-----|-------------------------------------------------------|------------|-------------|---------------------------------------|-------------------------------------------------------------------------------|-------------|--------------------|------------------------------------------------------------------------------------------------------|-------------------------------|---------------------------------------|-------------------------------------------------------------------------------------------------------------------------------------------------------------------------------------------------------------------|----------------------------------------------------|
| A   | FOR INFORMATION                                       |            |             | TRICKETT STREET                       | ///_////                                                                      |             |                    | , , , , , , , , , , , , , , , , , , , ,                                                              | SITE MASTERPLAN<br>OPTIONS 02 |                                       | RAWING NO                                                                                                                                                                                                         | A111                                               |
| REV | DESCRIPTION OF CHANGE REV DESCRIPTION OF CHANGE DRAWN | CHECK DATE |             | SURFERS INTERNATIONAL                 | m 0410 232 939 U122/53 Vernon Terrace<br>mw@mw-arch.com.au Teneriffe Qld 4006 |             |                    |                                                                                                      |                               | THIS DOCUM<br>ALL INFORM<br>ARCHITECT | CUMENT'S THE COPYRIGHT OF MATTHEW WILLIAMS ARCHITECT. REALTON ELUSTRATED ON THE DOCUMENT'S TO BE CHECKED AND VERFIED ON SITE. IN THE OT PRIOR TO COMMENCEMENT OF THE WORK, DO NOT SCALE DRAWNOS MANUALLY OR ELEC- | HE EVENT OF DISCREPANCES REFER TO THE JOTHONGALLY. |