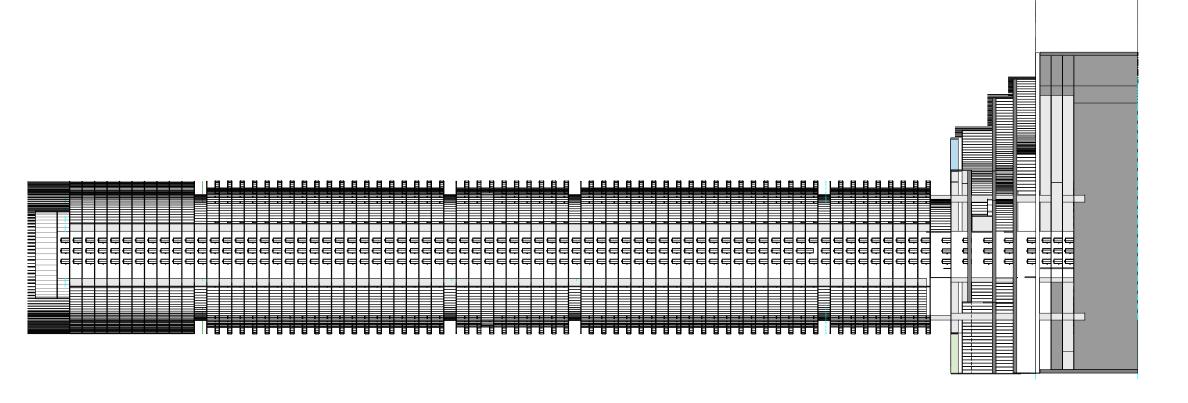

|     |                       |                           |          |           | NORTH POINT | PROJECT ADDRESS                       | ARCHITECT                                                     | CONSULTANTS         | STRUCTURE ENGINEER | NOTES  Builder to verify all documents on site.  Actual built conditions may vary from the drawings. | DRAWING TITLE & CHECKED | PROJECT NO.<br>150808 | SCALE 1:500 @ A1                                                                                                                                                                              | ISSUE                                                                                           |
|-----|-----------------------|---------------------------|----------|-----------|-------------|---------------------------------------|---------------------------------------------------------------|---------------------|--------------------|------------------------------------------------------------------------------------------------------|-------------------------|-----------------------|-----------------------------------------------------------------------------------------------------------------------------------------------------------------------------------------------|-------------------------------------------------------------------------------------------------|
|     |                       |                           |          |           |             | SURFERS INTERNATIONAL TRICKETT STREET | 7///                                                          |                     |                    | Pocasi dan Conditiona may "" y " " " " " " " " " " " " " " " "                                       | SECTION 01              | 100000                | DRAWING NO                                                                                                                                                                                    | A320                                                                                            |
| Α   | FOR INFORMATION       |                           |          |           | ] ( 🐧 )     | CLIENT                                | 11113                                                         |                     |                    |                                                                                                      | 0201.01101              |                       |                                                                                                                                                                                               |                                                                                                 |
| REV | DESCRIPTION OF CHANGE | REV DESCRIPTION OF CHANGE | DRAWN CH | IECK DATE |             | SURFERS INTERNATIONAL                 | m 0410 232 939 U122/53 Ver<br>mw@mw-arch.com.au Teneriffe Qld | non Terrace<br>4006 |                    |                                                                                                      |                         |                       | THIS DOCUMENT IS THE COPYRIGHT OF MATTHEW WILLIAMS ARCHITECT. ALL INFORMATION ELUCITRATED ON THIS DOCUMENT IS TO BE CHECKED AND ARCHITECT PRIOR TO COMMENCEMENT OF THE WORK DO NOT SCALE DRAW | VERRIED ON SITE. IN THE EVENT OF DISCREPANCIES REFER TO THE<br>NIGS MANUALLY OR ELECTRONICALLY. |
|     |                       |                           |          |           |             |                                       |                                                               |                     |                    |                                                                                                      |                         |                       |                                                                                                                                                                                               |                                                                                                 |