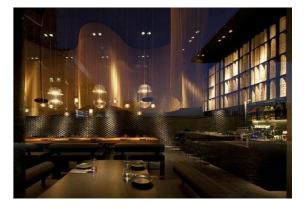

**Events** 

Flexible

Cocktails

Flat Floor

Removable Furniture

Drapes

ender Bay, NSW, 2060

Drawn by Checked by

#### **Basement Level - Kitchen**

- 1. Guest Stair from Roof Terrace
- 2. Flexible Dining / Events
- 3. Lift
- 4. Wet Stack
- 5. Dumb Waiter Up
- 6. Dumb Waiter Down
- 7. Vent Exhaust

First Floor - Flexible Dining / Cocktails & Events