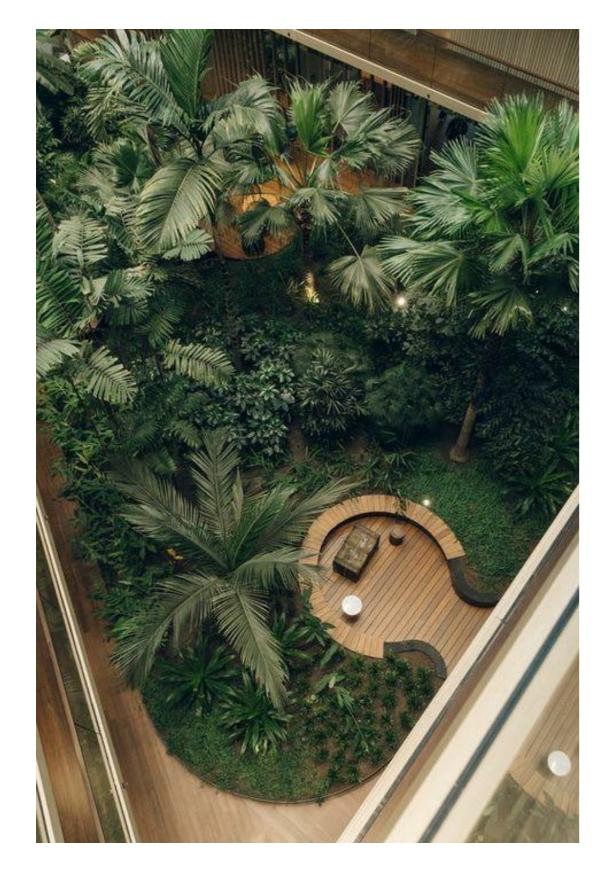

Date

Frame

Frits

Neon Light

Backlight

Decking

Garden

Jungle

# Exterior & Garden

vender Bay, NSW, 2060

Drawn by Checked by Dylan Matthew

SK-06

Scale @ A3

Revision