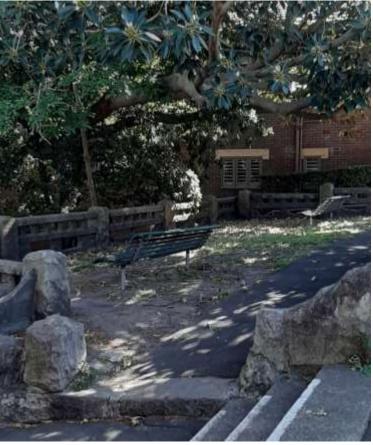

Disable Bay

- remains uninterrupted.
- neighbouring buildings.

• House no. 1 Window – The view line from the window

• House no. 2 Balcony – View from the balcony is already interrupted by the tree in the neighbour's plot. There would be minimal loss to views after construction of a floor above the existing structure.

Therefore, the proposal of one additional floor above the existing structure is possible as it will not have a major impact on the loss of view of the Harbour bridge for the

Shadow impact of Lavendra on neighbouring houses for 21st June 11am, 12pm and 1pm 📑