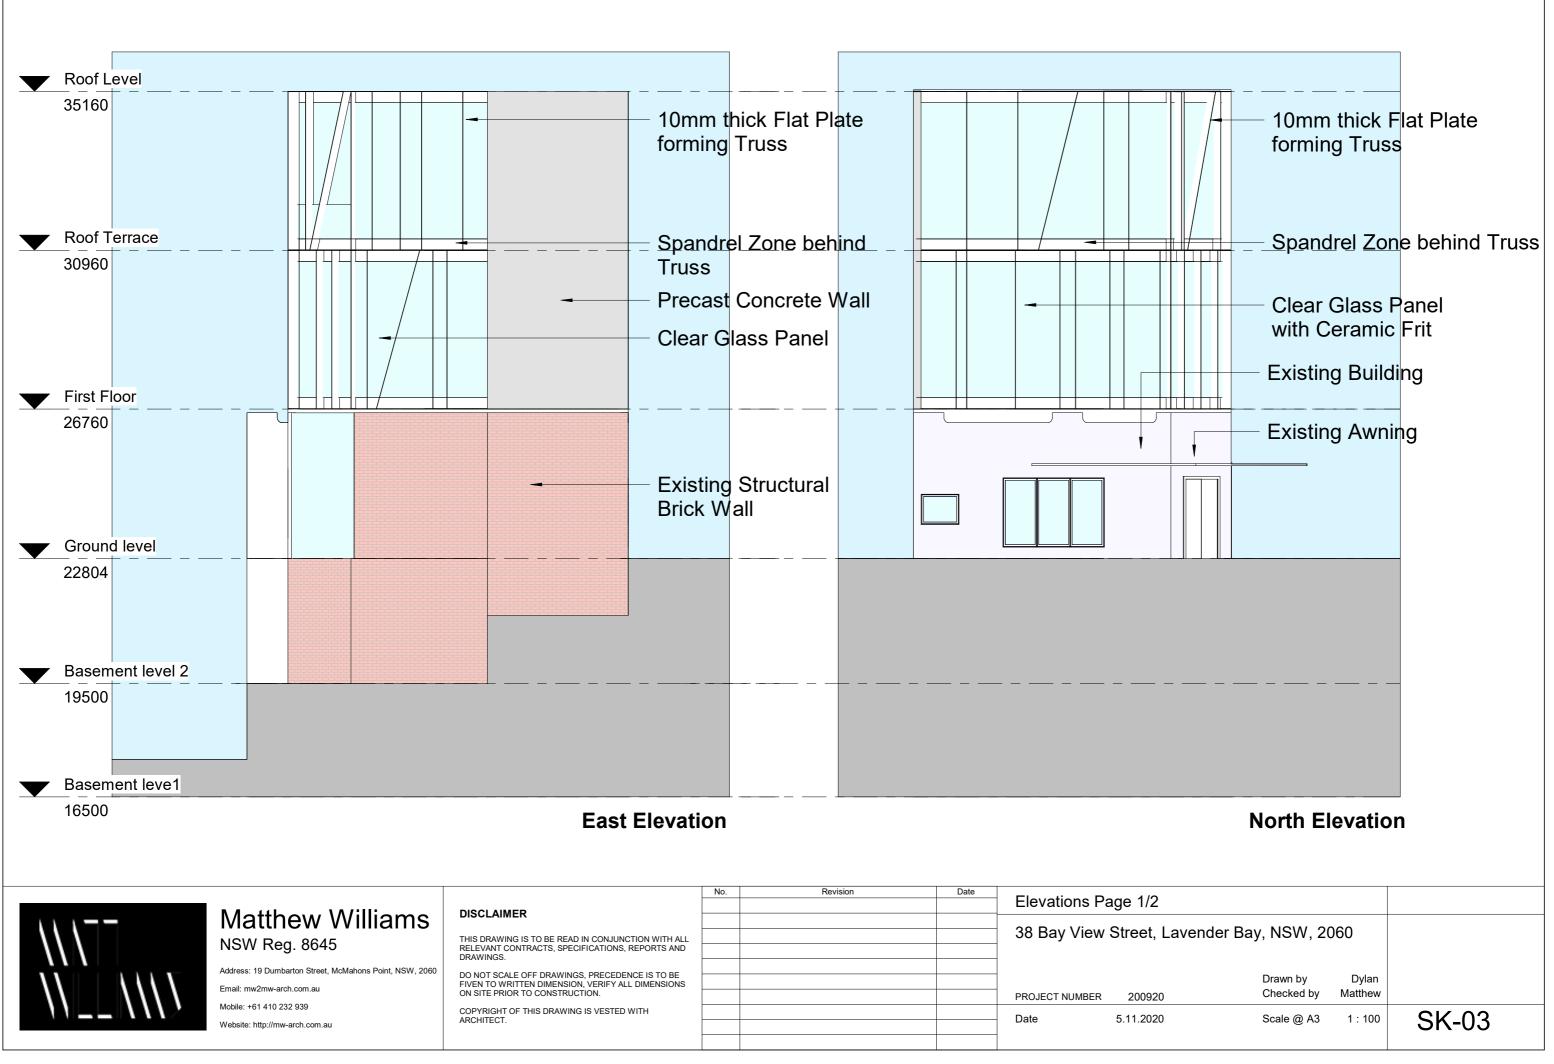

| 10mm thick F<br>forming Truss        |            |
|--------------------------------------|------------|
| Spandrel Zor<br>Truss                | e behind   |
| Clear Glass F                        | anel       |
| Precast Cond                         | crete Wall |
|                                      |            |
| Existing Struc<br>Brick Wall         | tural      |
|                                      |            |
| South Elevation                      |            |
|                                      |            |
| vender Bay, NSW, 2060                |            |
| Drawn by Dylan<br>Checked by Matthew |            |
| Scale @ A3 1 : 100                   | SK-04      |