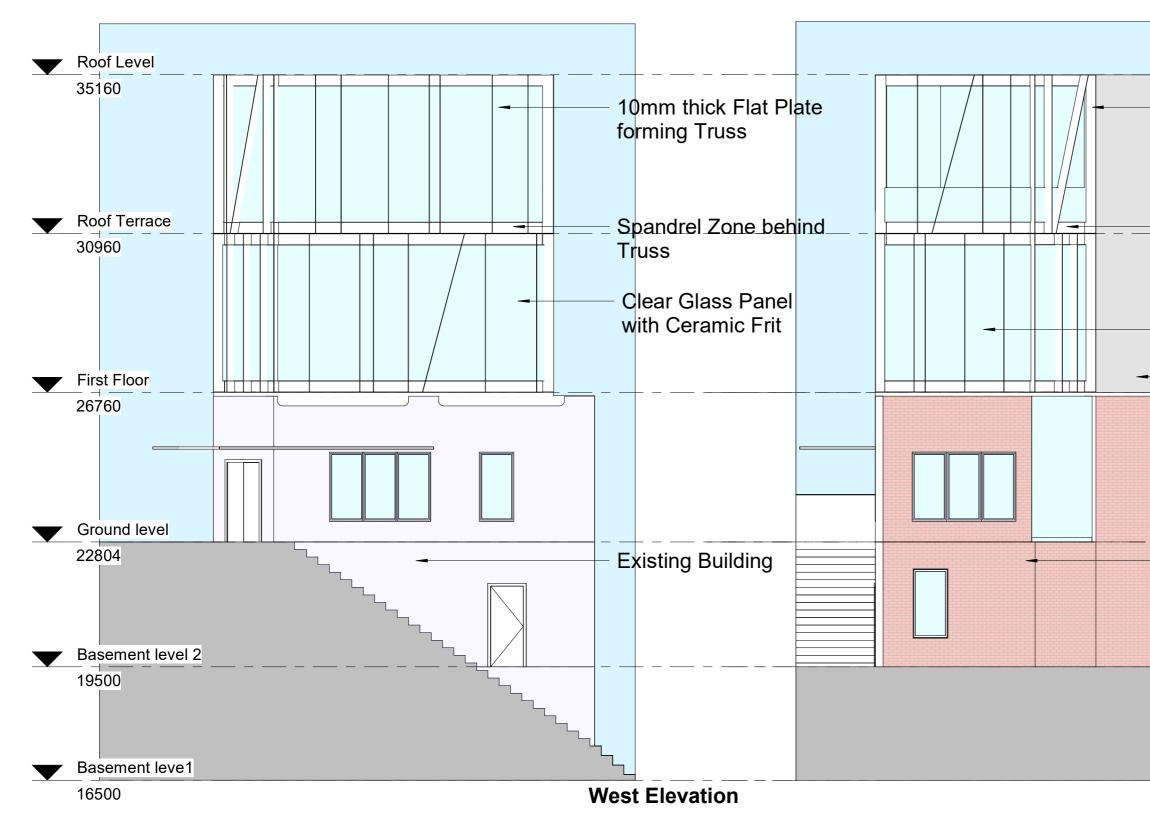

| 10mm thick F<br>forming Truss        |            |
|--------------------------------------|------------|
| Spandrel Zor<br>Truss                | e behind   |
| Clear Glass F                        | anel       |
| Precast Cond                         | crete Wall |
|                                      |            |
| Existing Struc<br>Brick Wall         | tural      |
|                                      |            |
| South Elevation                      |            |
|                                      |            |
| vender Bay, NSW, 2060                |            |
| Drawn by Dylan<br>Checked by Matthew |            |
| Scale @ A3 1 : 100                   | SK-04      |