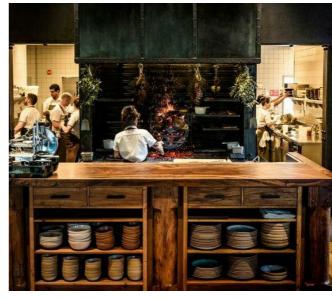

### Basement: Secret

vender Bay, NSW, 2060

Drawn by Checked by Dylan Matthew

SK-10

Scale @ A3

1. Building kitchen in the basement floor and excavate below basement to create footings

2. Excavate the lift shaft