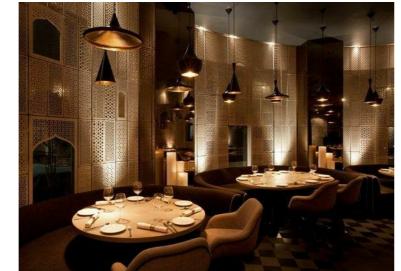

## Ground Level: Royal

#### Concept

The dining experience in Lavendra took us on a beautiful journey into the past, which made us feel as if we were dining with kings and queens in their court. The architectural and interior concept was driven by this food experience, highlighting the feeling of royalty, splendour and rich architectural heritage to align with Lavendra's concept of continuing heritage cuisine and experiential dining.

- Incorporating modern interpretation of traditional Indian and Mughal architectural features such as Pavilions and Jaalis (Lattice screen)
- Hierarchy and the concept of gradual transition to unite with the absolute truth has been visualised as we progress through each level. Starting with earthy toned kitchen, rich ground diningevel to a white and purefirst and terrace level. However, eachlevel is flexible to hostdifferent concepts of food experiences.