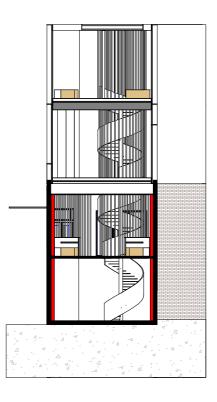

| 10mm thick F<br>forming Truss        |            |
|--------------------------------------|------------|
| Spandrel Zor<br>Truss                | e behind   |
| Clear Glass F                        | anel       |
| Precast Cond                         | crete Wall |
|                                      |            |
| Existing Struc<br>Brick Wall         | tural      |
|                                      |            |
| South Elevation                      |            |
|                                      |            |
| vender Bay, NSW, 2060                |            |
| Drawn by Dylan<br>Checked by Matthew |            |
| Scale @ A3 1 : 100                   | SK-04      |