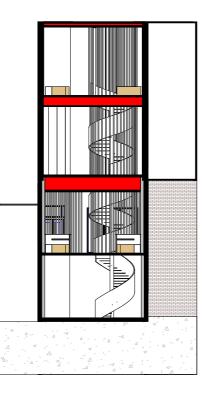

### Basement: Secret

vender Bay, NSW, 2060

Drawn by Checked by Dylan Matthew

SK-10

Scale @ A3

1. Building kitchen in the basement floor and excavate below basement to create footings

2. Excavate the lift shaft

4. Place the Prefab Pods and Construct Service Core

5. Demolish Existing Roof & Ceiling

3. Built columns between ceilings and floor levels.

#### 6. Fitting Services Under Floor And Above Ceiling

| e                     |            |         | NORTH POINT |
|-----------------------|------------|---------|-------------|
| vender Bay, NSW, 2060 |            |         |             |
|                       |            |         |             |
|                       | Drawn by   | Juhi    |             |
|                       | Checked by | MWA     |             |
|                       | Scale @ A3 | 1 : 200 | SK-11       |
|                       |            |         |             |