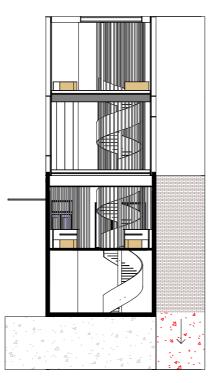

| 10mm thick F<br>forming Truss        |            |
|--------------------------------------|------------|
| Spandrel Zor<br>Truss                | e behind   |
| Clear Glass F                        | anel       |
| Precast Cond                         | crete Wall |
|                                      |            |
| Existing Struc<br>Brick Wall         | tural      |
|                                      |            |
| South Elevation                      |            |
|                                      |            |
| vender Bay, NSW, 2060                |            |
| Drawn by Dylan<br>Checked by Matthew |            |
| Scale @ A3 1 : 100                   | SK-04      |