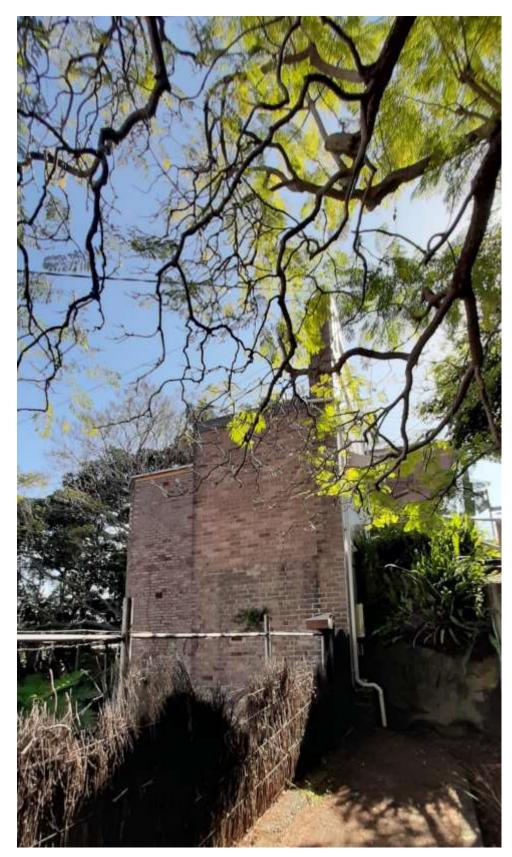

### Site Analysis

Surrounds and Microclimate Condi ons

VIEW OF HARBOUR BRIDGE

100

Google

Park area for Outdoor dining

Site Boundary

Pedestrian path Loading Bay/

Disable Bay

- remains uninterrupted.
- neighbouring buildings.

• House no. 1 Window – The view line from the window

• House no. 2 Balcony – View from the balcony is already interrupted by the tree in the neighbour's plot. There would be minimal loss to views after construction of a floor above the existing structure.

Therefore, the proposal of one additional floor above the existing structure is possible as it will not have a major impact on the loss of view of the Harbour bridge for the

Shadow impact of Lavendra on neighbouring houses for 21st June 11am, 12pm and 1pm 📑