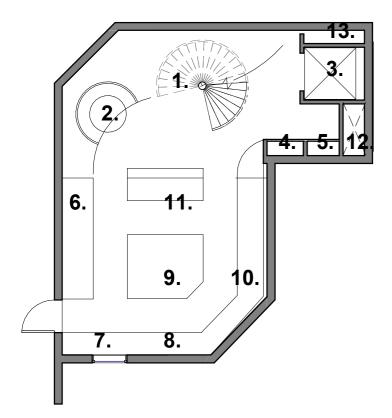

- 1. Guest Stair from Ground Level
- 2. Banquette Seat
- 3. Lift
- 4. Dumb Waiter Up
- 5. Dumb Waiter Down
- 6. Scullery
- 7. Fridge / Freezer
- 8. Pantry
- 9. Hot Service
- 10. Sous Chef
- 11. Plate Up
- 12 Vent Exhaust
- 13. Wet Stack

#### **Basement Level - Kitchen**

- 1. Guest Stair from Roof Terrace
- 2. Flexible Dining / Events
- 3. Lift
- 4. Wet Stack
- 5. Dumb Waiter Up
- 6. Dumb Waiter Down
- 7. Vent Exhaust

First Floor - Flexible Dining / Cocktails & Events