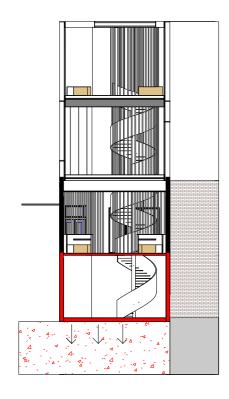

### Basement: Secret

vender Bay, NSW, 2060

Drawn by Checked by Dylan Matthew

SK-10

Scale @ A3

1. Building kitchen in the basement floor and excavate below basement to create footings

2. Excavate the lift shaft

4. Place the Prefab Pods and Construct Service Core

5. Demolish Existing Roof & Ceiling

3. Built columns between ceilings and floor levels.

#### 6. Fitting Services Under Floor And Above Ceiling

| e                     |            |         | NORTH POINT |
|-----------------------|------------|---------|-------------|
| vender Bay, NSW, 2060 |            |         |             |
|                       |            |         |             |
|                       | Drawn by   | Juhi    |             |
|                       | Checked by | MWA     |             |
|                       | Scale @ A3 | 1 : 200 | SK-11       |
|                       |            |         |             |