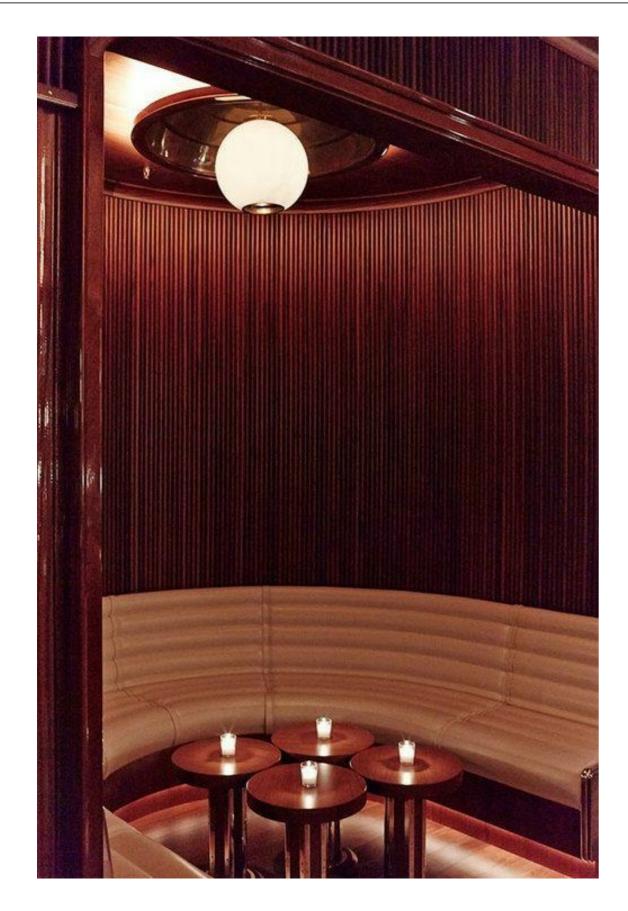

### Basement: Secret

vender Bay, NSW, 2060

Drawn by Checked by Dylan Matthew

SK-10

Scale @ A3

1. Building kitchen in the basement floor and excavate below basement to create footings

2. Excavate the lift shaft

Date

No.

Revision

Earth

Dark

Subterranean

Cave

Mystery