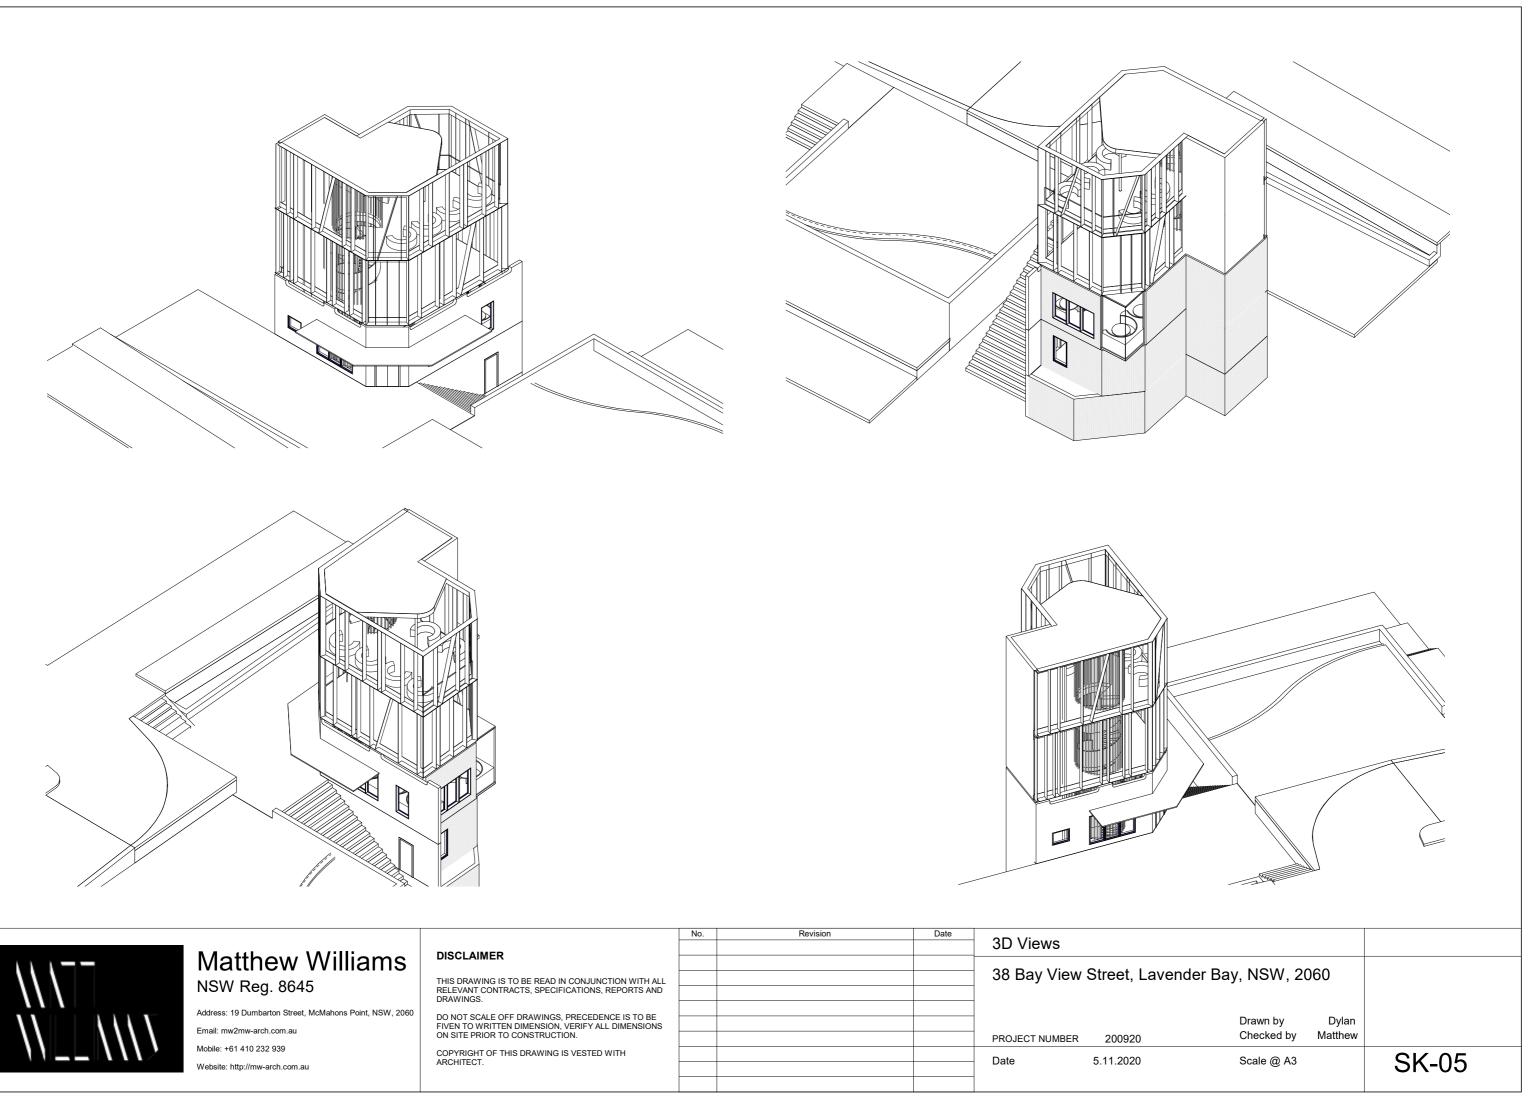

|          |                                                         |                                                                                     | 140. | revision | Date | 3D Views          |                       |
|----------|---------------------------------------------------------|-------------------------------------------------------------------------------------|------|----------|------|-------------------|-----------------------|
|          |                                                         | DISCLAIMER                                                                          |      |          |      |                   |                       |
|          | Matthew Williams                                        | DIOOLAIMEI                                                                          |      |          |      |                   | <b>a</b> / / <b>i</b> |
| \ \ \    |                                                         | THIS DRAWING IS TO BE READ IN CONJUNCTION WITH ALL                                  |      |          |      | 38 Bay View       | Street, Lave          |
|          | NSW Reg. 8645                                           | RELEVANT CONTRACTS, SPECIFICATIONS, REPORTS AND<br>DRAWINGS.                        |      |          |      |                   |                       |
|          | Address: 19 Dumbarton Street, McMahons Point, NSW, 2060 | DO NOT SCALE OFF DRAWINGS, PRECEDENCE IS TO BE                                      |      |          |      |                   |                       |
| \\ \ \\\ | Email: mw2mw-arch.com.au                                | FIVEN TO WRITTEN DIMENSION, VERIFY ALL DIMENSIONS<br>ON SITE PRIOR TO CONSTRUCTION. |      |          |      | PROJECT NUMBER    | 200920                |
|          | Mobile: +61 410 232 939                                 | COPYRIGHT OF THIS DRAWING IS VESTED WITH                                            |      |          |      | FILOJECT NOWIDEIN | 200920                |
|          | Marke - Marke Marker and a serie and                    | ARCHITECT.                                                                          |      |          |      | Date              | 5.11.2020             |
|          | Website: http://mw-arch.com.au                          |                                                                                     |      |          |      |                   |                       |
|          |                                                         |                                                                                     |      |          |      |                   |                       |