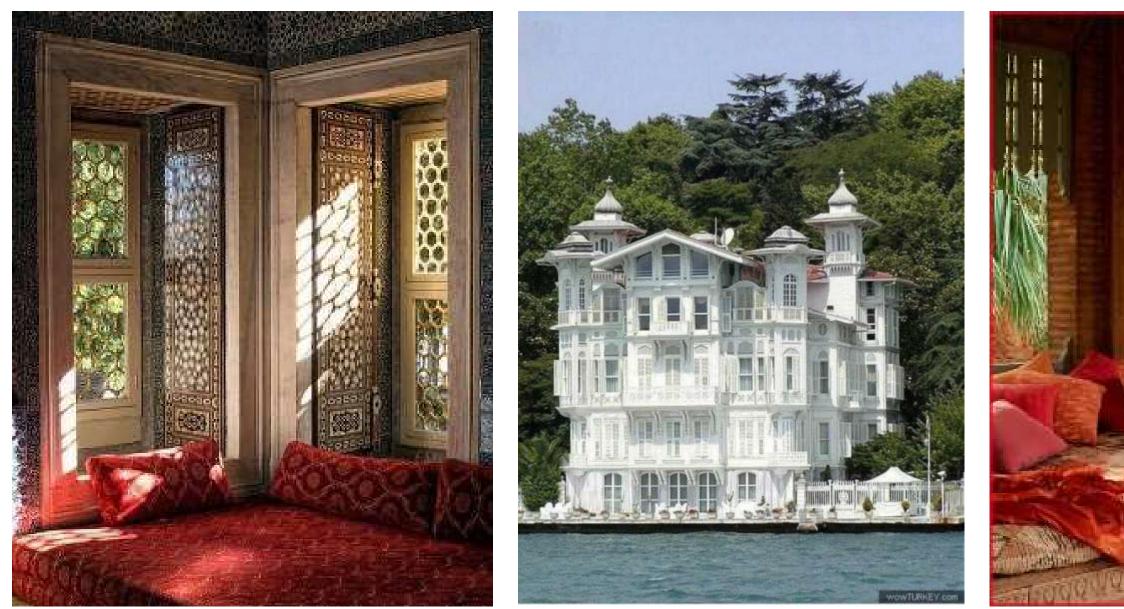

#### Concept

The dining experience in Lavendra took us on a beautiful journey into the past, which made us feel as if we were dining with kings and queens in their court. The architectural and interior concept was driven by this food experience, highlighting the feeling of royalty, splendour and rich architectural heritage to align with Lavendra's concept of continuing heritage cuisine and experiential dining.

- Incorporating modern interpretation of traditional Indian and Mughal architectural features such as Pavilions and Jaalis (Lattice screen)
- Hierarchy and the concept of gradual transition to unite with the absolute truth has been visualised as we progress through each level. Starting with earthy toned kitchen, rich ground diningevel to a white and purefirst and terrace level. However, eachlevel is flexible to hostdifferent concepts of food experiences.