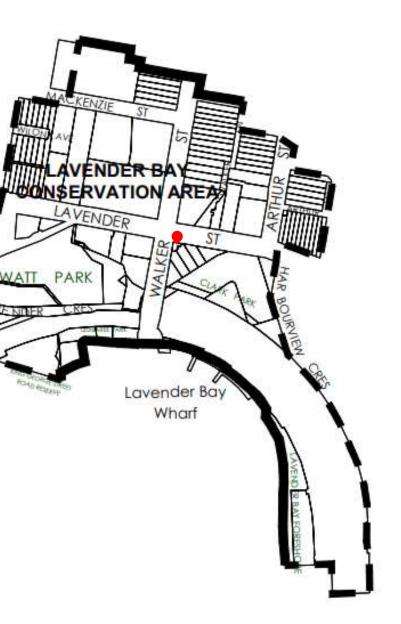

### Lavendra Issue A: 06/10/2020

| Address                                  | 5 Walker Street, Lavender Bay, NSW 2060                                                                                                                                                                           |   |
|------------------------------------------|-------------------------------------------------------------------------------------------------------------------------------------------------------------------------------------------------------------------|---|
| DP/RP                                    | Lot 2, DP 115410                                                                                                                                                                                                  |   |
| Land zoning (LEP 2013)                   | B1 - Neighbourhood centre/Business                                                                                                                                                                                |   |
| Site Area<br>Estimated existing building | 59 sqm (estimated)                                                                                                                                                                                                |   |
| area                                     | Ground – 54 sqm                                                                                                                                                                                                   |   |
|                                          | Basement – 54 sqm                                                                                                                                                                                                 |   |
| Estimated existing building<br>height    | 6m from North and 8.5m from South                                                                                                                                                                                 |   |
| Maximum Building Height (m)              | 8.5m                                                                                                                                                                                                              |   |
| Setbacks (Walker Street)                 | Front - 2-4m                                                                                                                                                                                                      |   |
|                                          | Side - Nil-1.5m<br>Rear 10-15m                                                                                                                                                                                    | 2 |
| Existing Structure                       |                                                                                                                                                                                                                   | 1 |
|                                          | Two storey structure, double skin, load bearing perimeter walls, metal framed<br>roof with metal roof sheeting, masonry parapet and awning to north and<br>east frontages, sitting on solid sandstone buttresses. |   |
|                                          | The building is surrounded by gardens, footpaths and some domestic houses.<br>The site lacks easy access but is quite visible from the street.                                                                    |   |
|                                          | The site has direct and unobstructed access to one of the best views of Sydney.                                                                                                                                   |   |