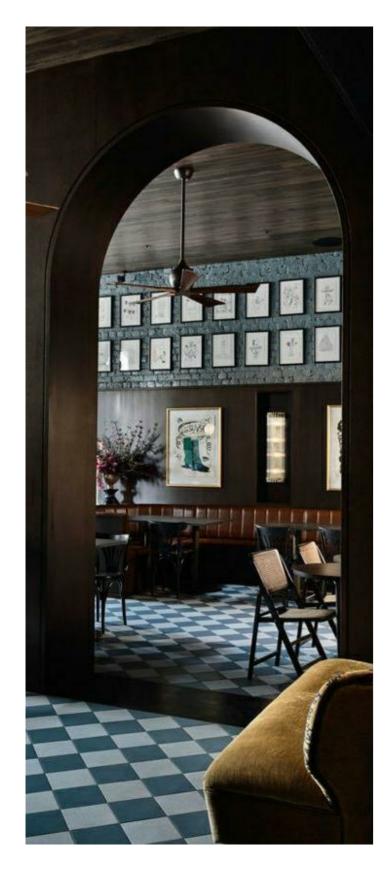

### Basement: Secret

vender Bay, NSW, 2060

Drawn by Checked by Dylan Matthew

SK-10

Scale @ A3

1. Building kitchen in the basement floor and excavate below basement to create footings

2. Excavate the lift shaft