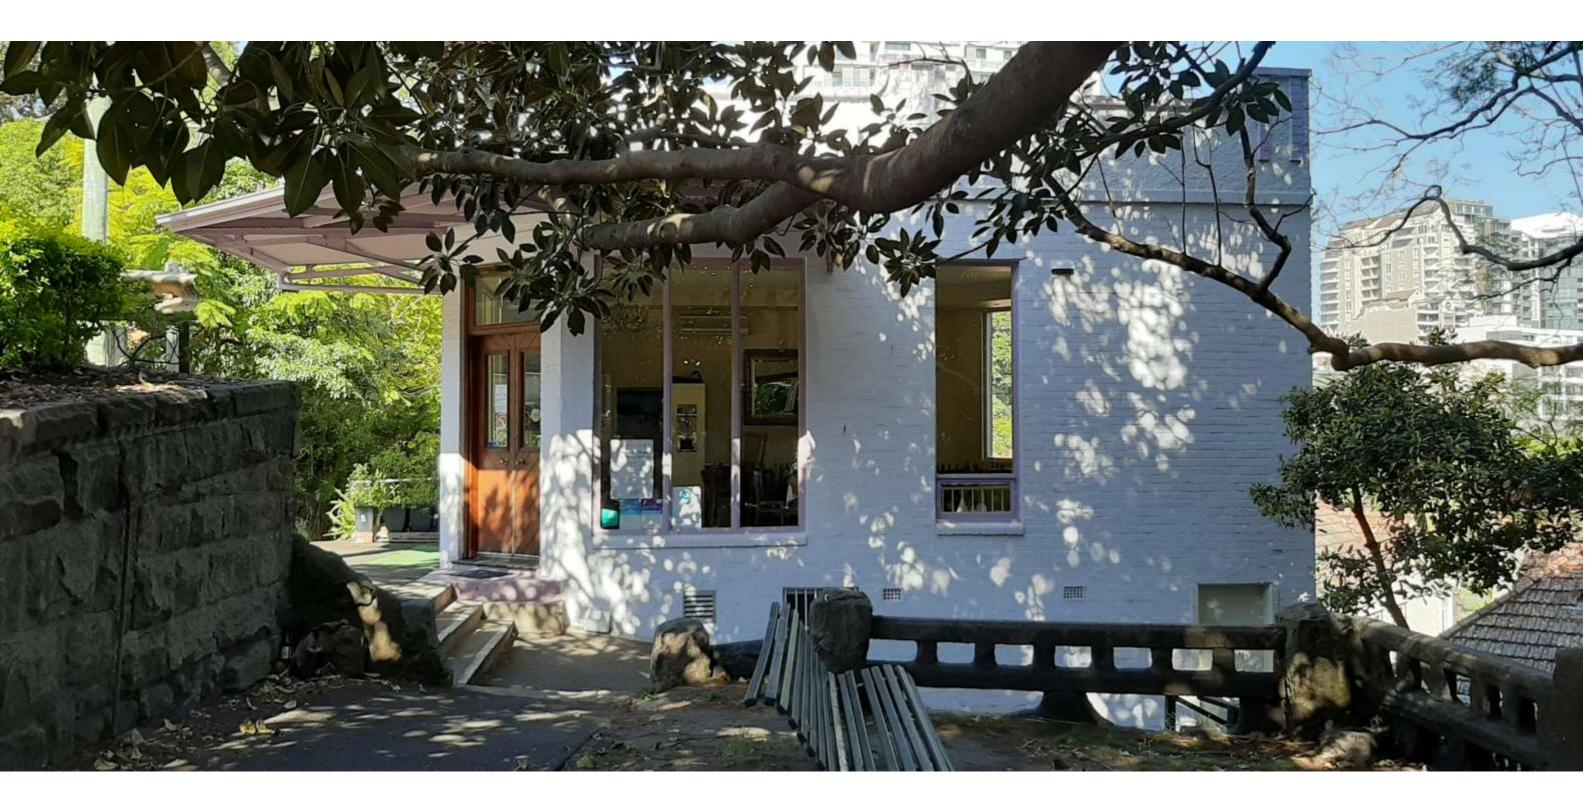

### Lavendra Issue A: 06/10/2020

| Address                                  | 5 Walker Street, Lavender Bay, NSW 2060                                                                                                                                                                           |   |
|------------------------------------------|-------------------------------------------------------------------------------------------------------------------------------------------------------------------------------------------------------------------|---|
| DP/RP                                    | Lot 2, DP 115410                                                                                                                                                                                                  |   |
| Land zoning (LEP 2013)                   | B1 - Neighbourhood centre/Business                                                                                                                                                                                |   |
| Site Area<br>Estimated existing building | 59 sqm (estimated)                                                                                                                                                                                                |   |
| area                                     | Ground – 54 sqm                                                                                                                                                                                                   |   |
|                                          | Basement – 54 sqm                                                                                                                                                                                                 |   |
| Estimated existing building<br>height    | 6m from North and 8.5m from South                                                                                                                                                                                 |   |
| Maximum Building Height (m)              | 8.5m                                                                                                                                                                                                              |   |
| Setbacks (Walker Street)                 | Front - 2-4m                                                                                                                                                                                                      |   |
|                                          | Side - Nil-1.5m<br>Rear 10-15m                                                                                                                                                                                    | 2 |
| Existing Structure                       |                                                                                                                                                                                                                   | 1 |
|                                          | Two storey structure, double skin, load bearing perimeter walls, metal framed<br>roof with metal roof sheeting, masonry parapet and awning to north and<br>east frontages, sitting on solid sandstone buttresses. |   |
|                                          | The building is surrounded by gardens, footpaths and some domestic houses.<br>The site lacks easy access but is quite visible from the street.                                                                    |   |
|                                          | The site has direct and unobstructed access to one of the best views of Sydney.                                                                                                                                   |   |