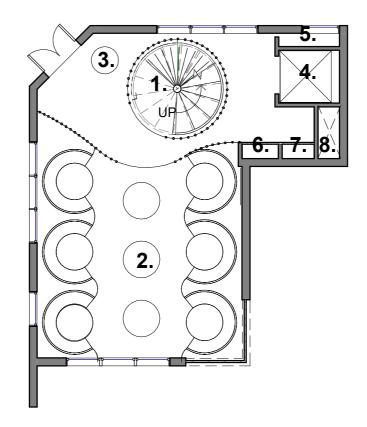

#### **Basement Level - Kitchen**

- 1. Guest Stair from Roof Terrace
- 2. Flexible Dining / Events
- 3. Lift
- 4. Wet Stack
- 5. Dumb Waiter Up
- 6. Dumb Waiter Down
- 7. Vent Exhaust

First Floor - Flexible Dining / Cocktails & Events

|                         |                                                                                     |                                                                                                                                       | No. | Revision | Date | Dian                                                       |             |
|-------------------------|-------------------------------------------------------------------------------------|---------------------------------------------------------------------------------------------------------------------------------------|-----|----------|------|------------------------------------------------------------|-------------|
|                         |                                                                                     | DISCLAIMER                                                                                                                            |     |          |      | Plan                                                       | NORTH POINT |
|                         | Matthew Williams                                                                    | THIS DRAWING IS TO BE READ IN CONJUNCTION WITH ALL                                                                                    |     |          |      | 38 Bay View Street, Lavender Bay, NSW, 2060                | N           |
|                         | NSW Reg. 8645                                                                       | RELEVANT CONTRACTS, SPECIFICATIONS, REPORTS AND<br>DRAWINGS.                                                                          |     |          |      |                                                            |             |
|                         | Address: 19 Dumbarton Street, McMahons Point, NSW, 2060<br>Email: mw2mw-arch.com.au | DO NOT SCALE OFF DRAWINGS, PRECEDENCE IS TO BE<br>FIVEN TO WRITTEN DIMENSION, VERIFY ALL DIMENSIONS<br>ON SITE PRIOR TO CONSTRUCTION. |     |          |      | Drawn by Dylan<br>PROJECT NUMBER 200920 Checked by Matthew |             |
| Mobile: +61 410 232 939 | COPYRIGHT OF THIS DRAWING IS VESTED WITH                                            |                                                                                                                                       |     |          |      |                                                            |             |
|                         | Website: http://mw-arch.com.au                                                      | ARCHITECT.                                                                                                                            |     |          |      | Date 5.11.2020 Scale @ A3 1 : 100                          | SK-02       |
|                         |                                                                                     |                                                                                                                                       |     |          |      |                                                            |             |