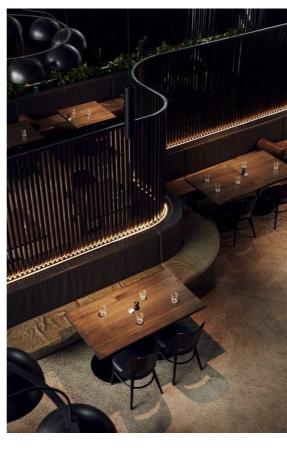

### Roof terrace: Relax

| <br>Date | Roof           |           |                        |                  |       |
|----------|----------------|-----------|------------------------|------------------|-------|
|          | 38 Bay View    |           |                        |                  |       |
|          | PROJECT NUMBER | 200920    | Drawn by<br>Checked by | Dylan<br>Matthew |       |
|          | Date           | 5.11.2020 | Scale @ A3             |                  | SK-07 |

Open

Relax

Rugs

View/breeze

Free

Bolhemian

No