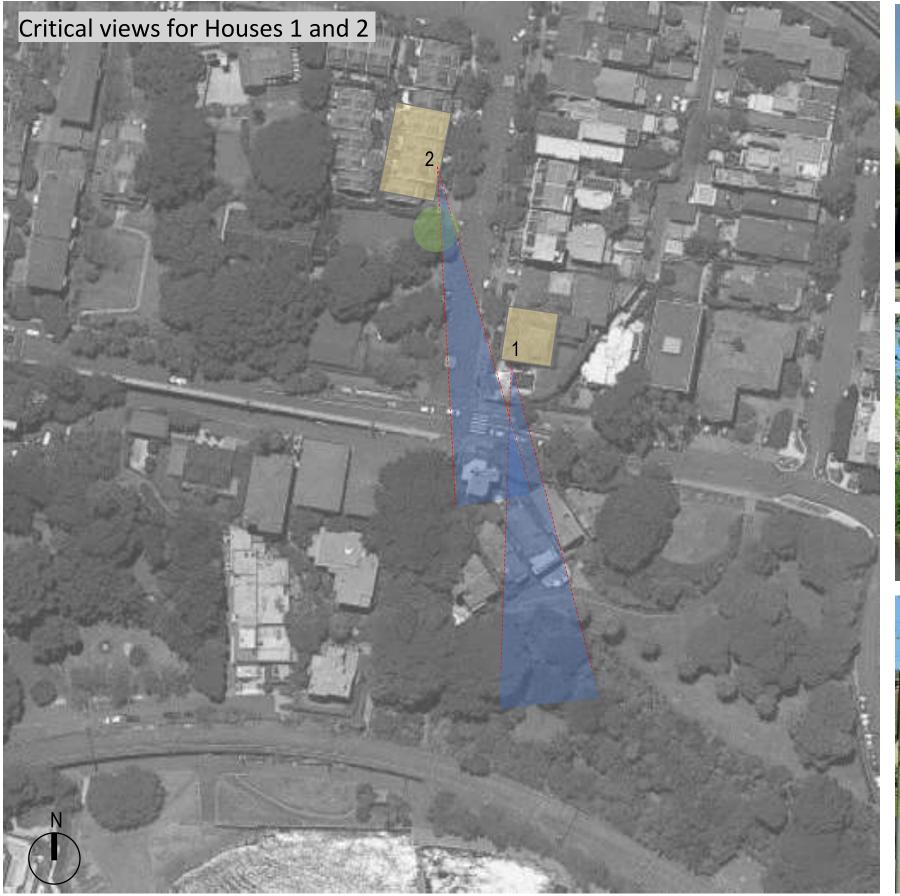

### Site Analysis

Surrounds and Microclimate Condi ons

VIEW OF HARBOUR BRIDGE

100

Google

Park area for Outdoor dining

Site Boundary

Pedestrian path Loading Bay/

Disable Bay

- remains uninterrupted.
- neighbouring buildings.

• House no. 1 Window – The view line from the window

• House no. 2 Balcony – View from the balcony is already interrupted by the tree in the neighbour's plot. There would be minimal loss to views after construction of a floor above the existing structure.

Therefore, the proposal of one additional floor above the existing structure is possible as it will not have a major impact on the loss of view of the Harbour bridge for the

Shadow impact of Lavendra on neighbouring houses for 21st June 11am, 12pm and 1pm 📑