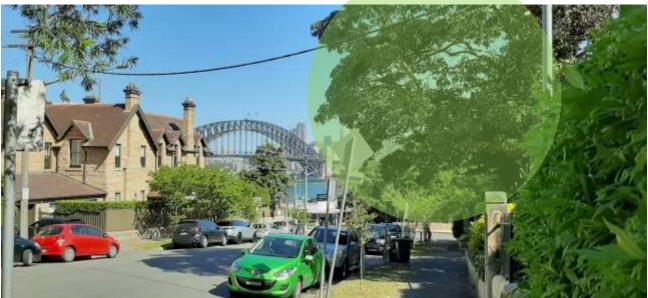

### Site Analysis

Surrounds and Microclimate Condi ons

VIEW OF HARBOUR BRIDGE

100

Google

Park area for Outdoor dining

Site Boundary

Pedestrian path Loading Bay/

Disable Bay

- remains uninterrupted.
- neighbouring buildings.

• House no. 1 Window – The view line from the window

• House no. 2 Balcony – View from the balcony is already interrupted by the tree in the neighbour's plot. There would be minimal loss to views after construction of a floor above the existing structure.

Therefore, the proposal of one additional floor above the existing structure is possible as it will not have a major impact on the loss of view of the Harbour bridge for the

Shadow impact of Lavendra on neighbouring houses for 21st June 11am, 12pm and 1pm 📑