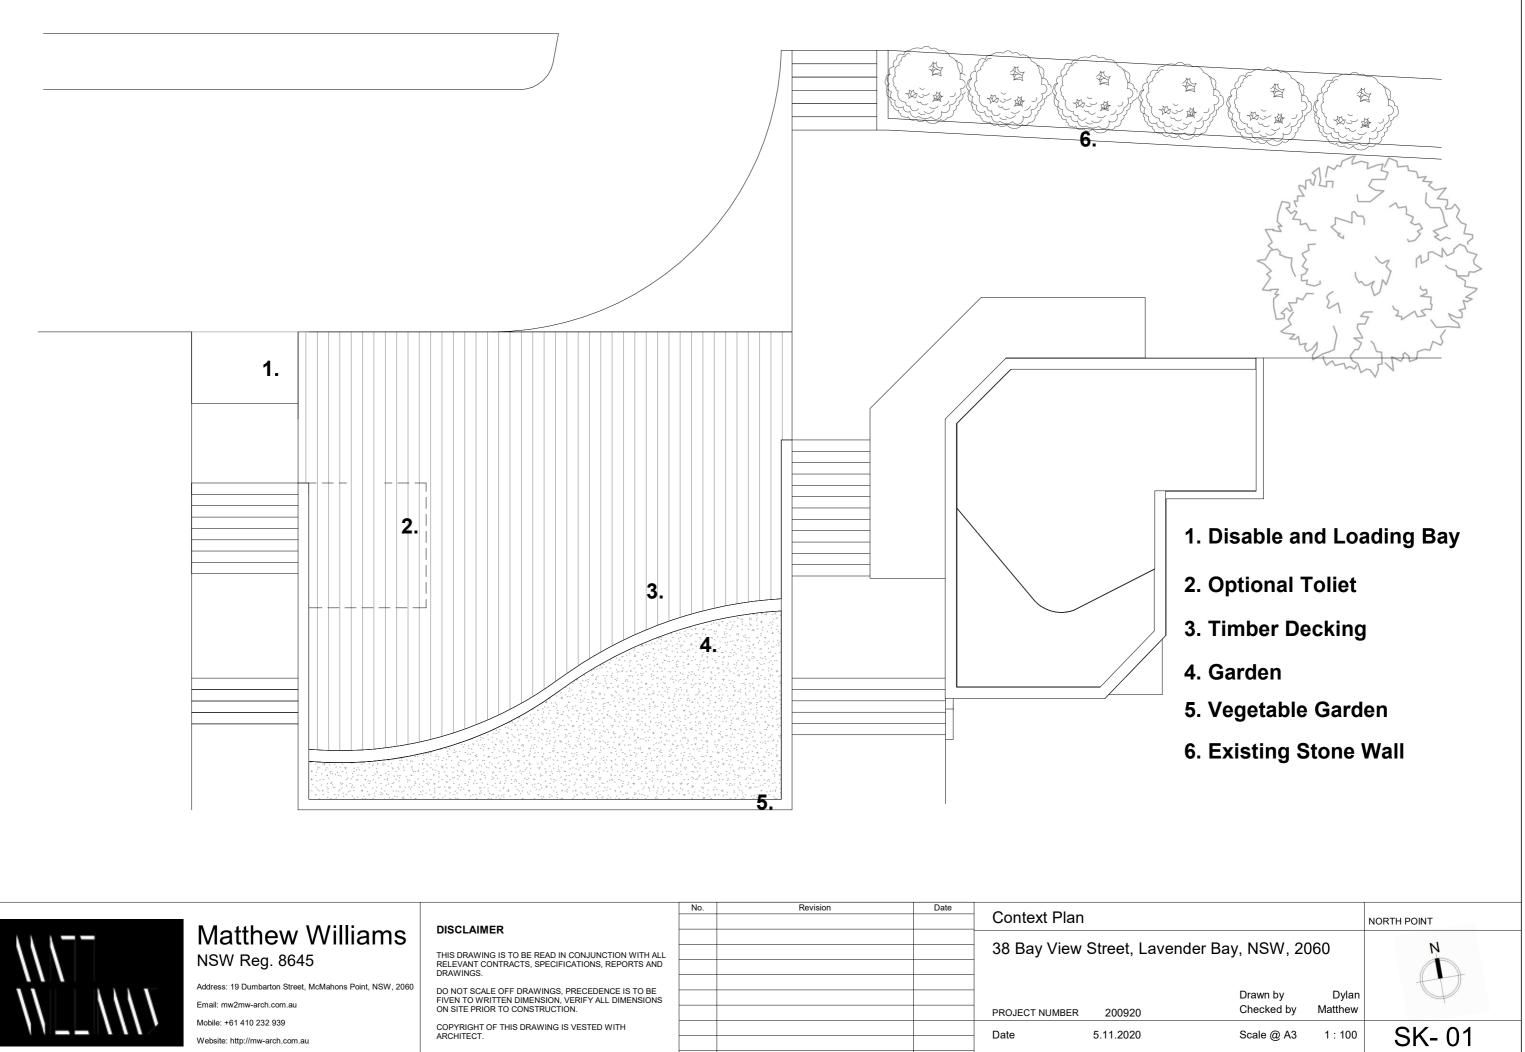

### Site Analysis

Surrounds and Microclimate Condi ons

VIEW OF HARBOUR BRIDGE

100

Google

Park area for Outdoor dining

Site Boundary

Pedestrian path Loading Bay/

Disable Bay

- remains uninterrupted.
- neighbouring buildings.

• House no. 1 Window – The view line from the window

• House no. 2 Balcony – View from the balcony is already interrupted by the tree in the neighbour's plot. There would be minimal loss to views after construction of a floor above the existing structure.