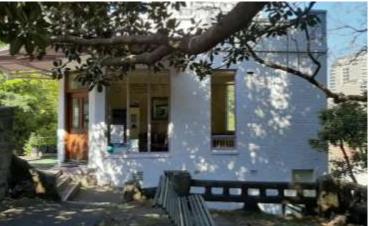

Disable Bay

- remains uninterrupted.
- neighbouring buildings.

• House no. 1 Window – The view line from the window

• House no. 2 Balcony – View from the balcony is already interrupted by the tree in the neighbour's plot. There would be minimal loss to views after construction of a floor above the existing structure.

Therefore, the proposal of one additional floor above the existing structure is possible as it will not have a major impact on the loss of view of the Harbour bridge for the

Shadow impact of Lavendra on neighbouring houses for 21st June 11am, 12pm and 1pm 📑