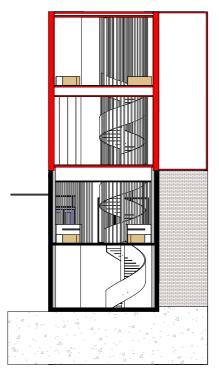

| 10mm thick F<br>forming Truss        |            |
|--------------------------------------|------------|
| Spandrel Zor<br>Truss                | e behind   |
| Clear Glass F                        | anel       |
| Precast Cond                         | crete Wall |
|                                      |            |
| Existing Struc<br>Brick Wall         | tural      |
|                                      |            |
| South Elevation                      |            |
|                                      |            |
| vender Bay, NSW, 2060                |            |
| Drawn by Dylan<br>Checked by Matthew |            |
| Scale @ A3 1 : 100                   | SK-04      |