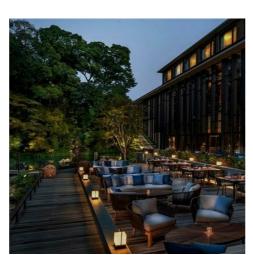

### Roof terrace: Relax

| <br>Date | Roof           |           |                        |                  |       |
|----------|----------------|-----------|------------------------|------------------|-------|
|          | 38 Bay View    |           |                        |                  |       |
|          | PROJECT NUMBER | 200920    | Drawn by<br>Checked by | Dylan<br>Matthew |       |
|          | Date           | 5.11.2020 | Scale @ A3             |                  | SK-07 |

Open

Relax

Rugs

View/breeze

Free

Bolhemian

No