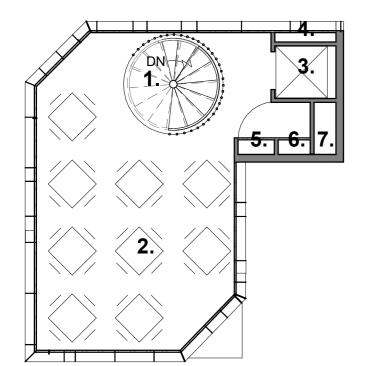

- 1. Guest Stair from First Floor
- 2. Dining Space
- 3. Reception
- 4. Lift
- 5. Wet Stack
- 6. Dumb Waiter Up
- 7. Dumb Waiter Down
- 8. Vent Exhaust

#### **Ground Level - Formal Dining**

- 1. Guest Stair from First Floor
- 2. Causal Eats
- 3. Lift
- 4. Wet Stack
- 5. Dumb Waiter Up
- 6. Dumb Waiter Down
- 7. Vent Exhaust