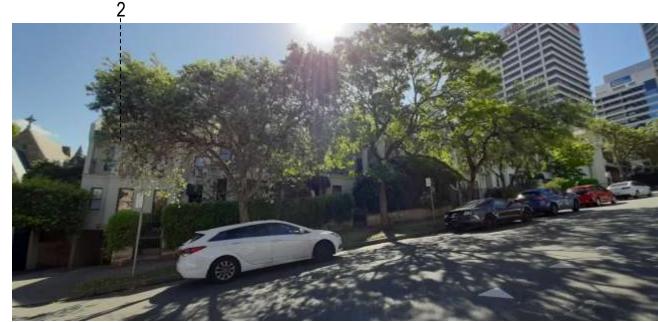

Disable Bay

- remains uninterrupted.
- neighbouring buildings.

• House no. 1 Window – The view line from the window

• House no. 2 Balcony – View from the balcony is already interrupted by the tree in the neighbour's plot. There would be minimal loss to views after construction of a floor above the existing structure.

Therefore, the proposal of one additional floor above the existing structure is possible as it will not have a major impact on the loss of view of the Harbour bridge for the

Shadow impact of Lavendra on neighbouring houses for 21st June 11am, 12pm and 1pm 📑