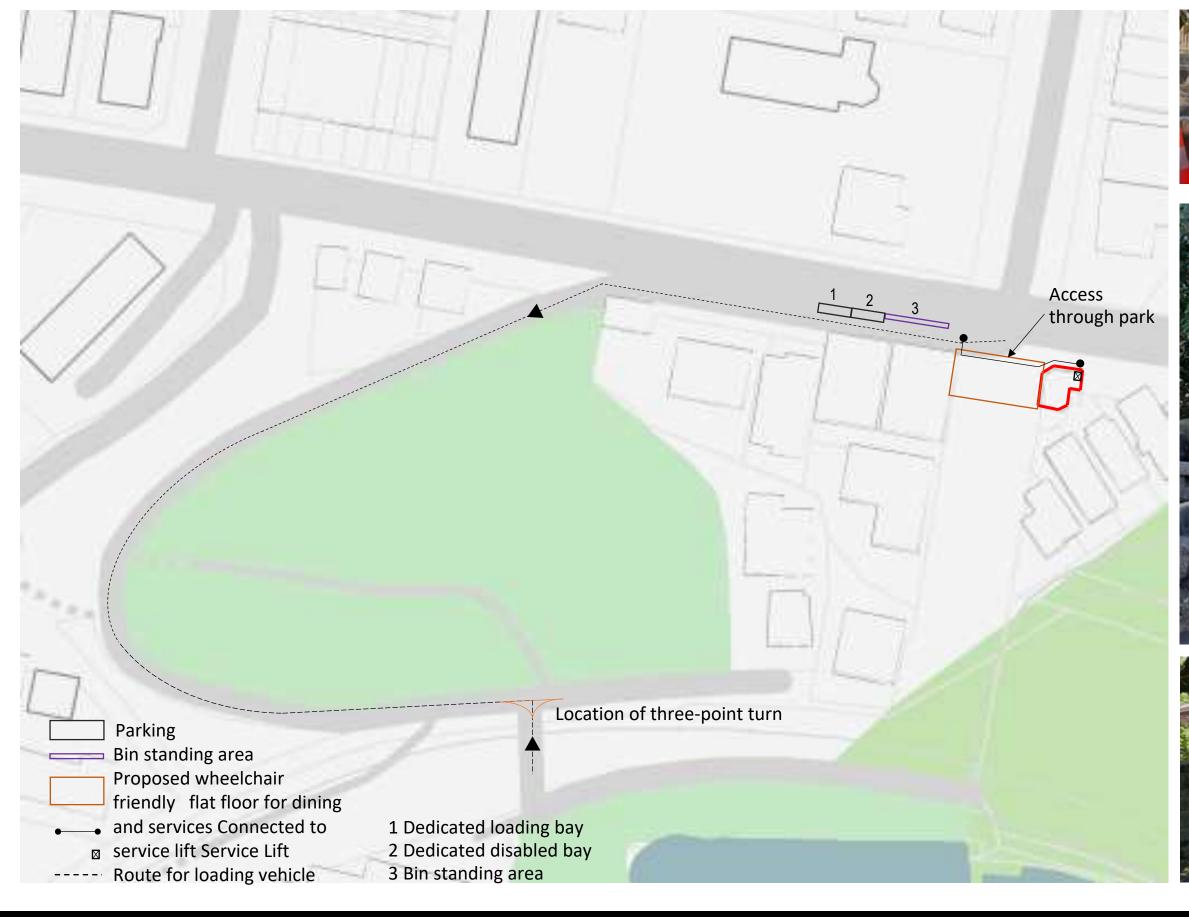

### Site Analysis

Surrounds and Microclimate Condi ons

VIEW OF HARBOUR BRIDGE

100

Google

Park area for Outdoor dining

Site Boundary

Pedestrian path Loading Bay/

Disable Bay

- remains uninterrupted.
- neighbouring buildings.

• House no. 1 Window – The view line from the window

• House no. 2 Balcony – View from the balcony is already interrupted by the tree in the neighbour's plot. There would be minimal loss to views after construction of a floor above the existing structure.