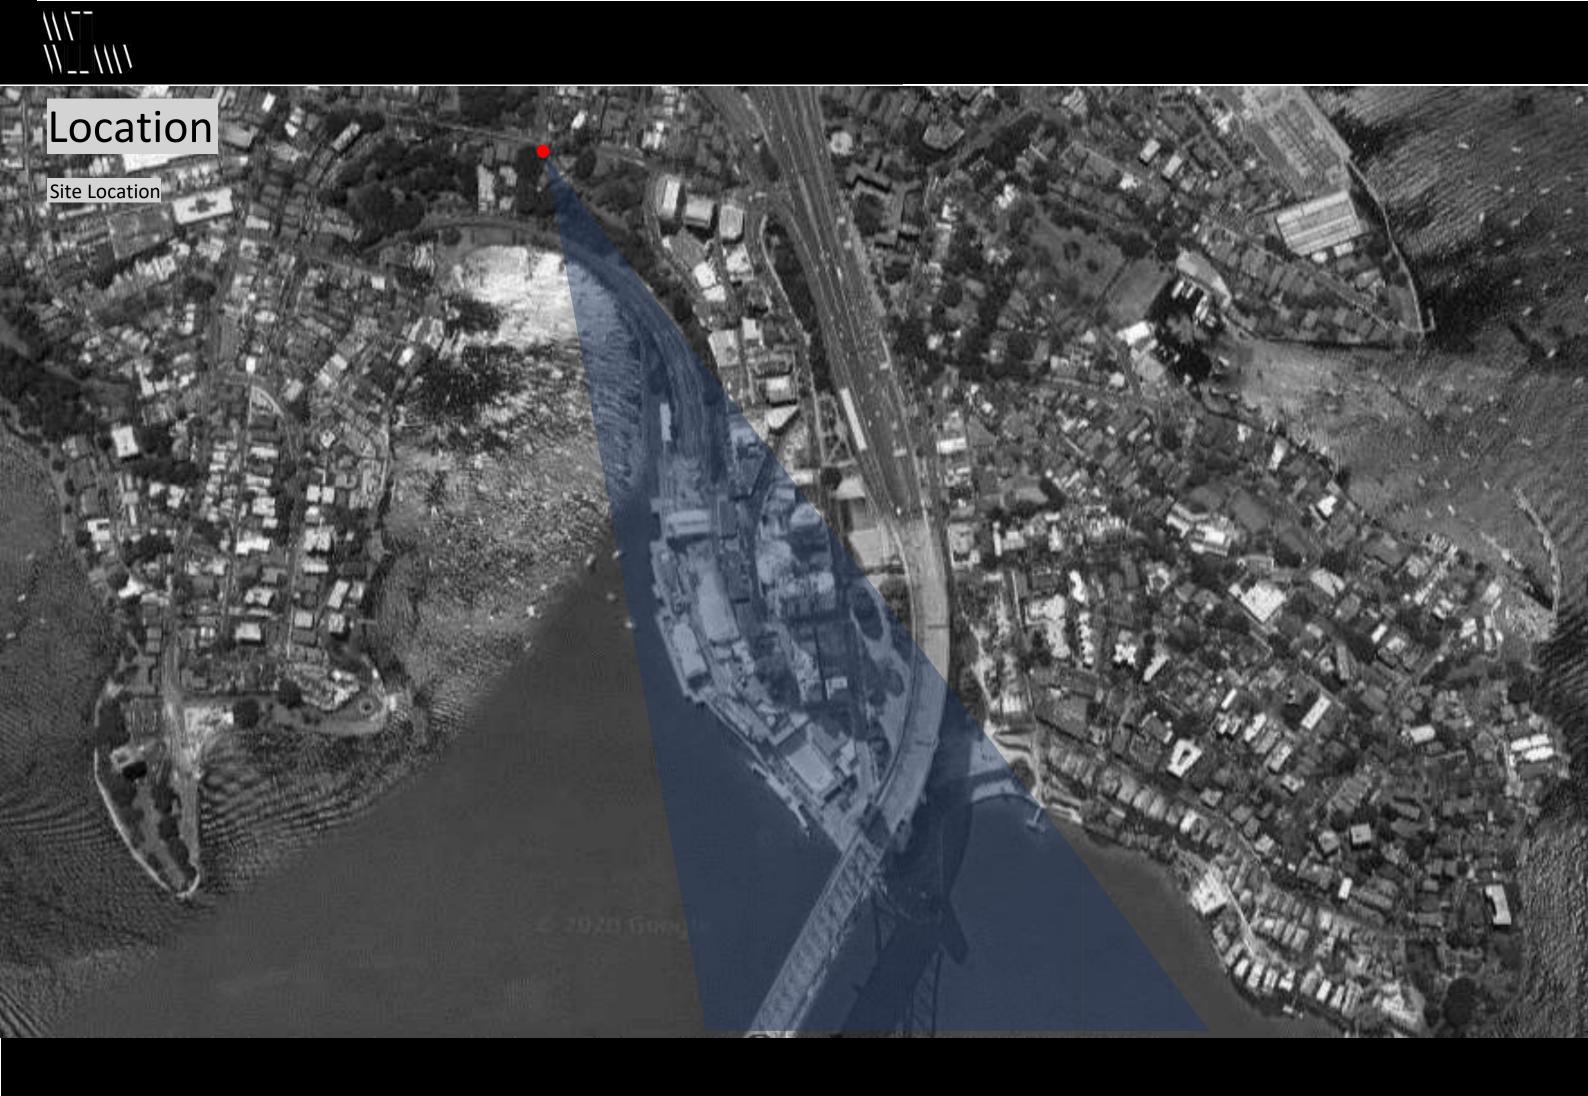

### Site Analysis

Surrounds and Microclimate Condi ons

VIEW OF HARBOUR BRIDGE

100

Google

Park area for Outdoor dining

Site Boundary

Pedestrian path Loading Bay/

Disable Bay

- remains uninterrupted.
- neighbouring buildings.

• House no. 1 Window – The view line from the window

• House no. 2 Balcony – View from the balcony is already interrupted by the tree in the neighbour's plot. There would be minimal loss to views after construction of a floor above the existing structure.

Therefore, the proposal of one additional floor above the existing structure is possible as it will not have a major impact on the loss of view of the Harbour bridge for the

Shadow impact of Lavendra on neighbouring houses for 21st June 11am, 12pm and 1pm 📑