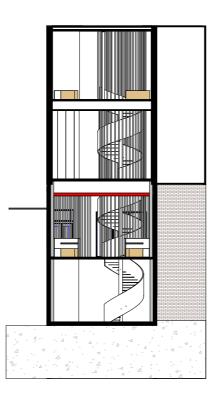

| 10mm thick F<br>forming Truss        |            |
|--------------------------------------|------------|
| Spandrel Zor<br>Truss                | e behind   |
| Clear Glass F                        | anel       |
| Precast Cond                         | crete Wall |
|                                      |            |
| Existing Struc<br>Brick Wall         | tural      |
|                                      |            |
| South Elevation                      |            |
|                                      |            |
| vender Bay, NSW, 2060                |            |
| Drawn by Dylan<br>Checked by Matthew |            |
| Scale @ A3 1 : 100                   | SK-04      |