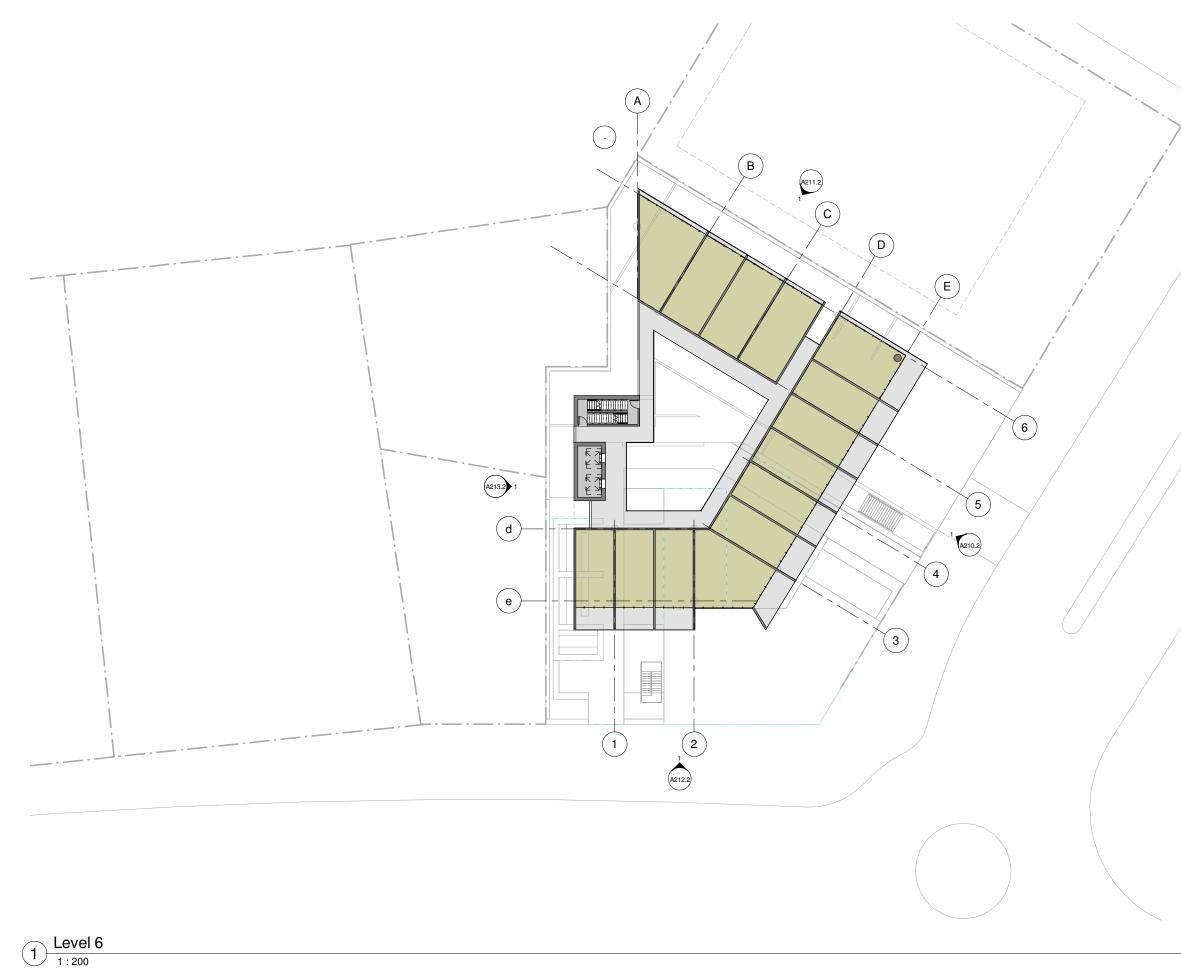

|   |    |                                               |       |            | NORTH POINT | PROJECT ADDRESS<br>WALKER STREET |                                     | -                                            | CONSULTANTS | STRUCTURE ENGINEER | NOTES<br>Builder to verify all documents on site.<br>Actual built conditions may vary from the drawings. | DRAWING TITLE & CHECKED | PROJECT NO.<br>150712 | SCALE 1:200 @ A1                                                                                                                                                                                           | ISSUE                                                                                      |
|---|----|-----------------------------------------------|-------|------------|-------------|----------------------------------|-------------------------------------|----------------------------------------------|-------------|--------------------|----------------------------------------------------------------------------------------------------------|-------------------------|-----------------------|------------------------------------------------------------------------------------------------------------------------------------------------------------------------------------------------------------|--------------------------------------------------------------------------------------------|
|   | A  | FOR INFORMATION                               |       |            |             | TOWNSVILLE                       | W_                                  |                                              |             |                    |                                                                                                          | LEVEL 6<br>PLAN         |                       | DRAWING NO                                                                                                                                                                                                 | A116.2                                                                                     |
| F | ΕV | DESCRPTION OF CHANGE REV DESCRPTION OF CHANGE | DRAWN | CHECK DATE | $\square$   | REEF BACKPACKERS                 | m 0410 232 939<br>mw@mw-arch.com.au | U122/53 Verron Terrace<br>Teneriffe Qld 4006 |             |                    |                                                                                                          |                         |                       | THIS DODLMENT IS THE COPYRIGHT OF INT THE WALLIAMS ARCH TECT.<br>ALL INDIVIDUATION ILLIS TRAFED ON THIS DODLMENT IS TO BE CHECKED AND VE<br>ARCHTECT PROP TO COMMENCEMENT OF THE WORK, BO NOT SOLLE DRAWNO | BIRED ON SITE. IN THE EVENT OF DISOREPANDES REFER TO THE<br>25 INVEAULY OR ELECTRONICALLY. |