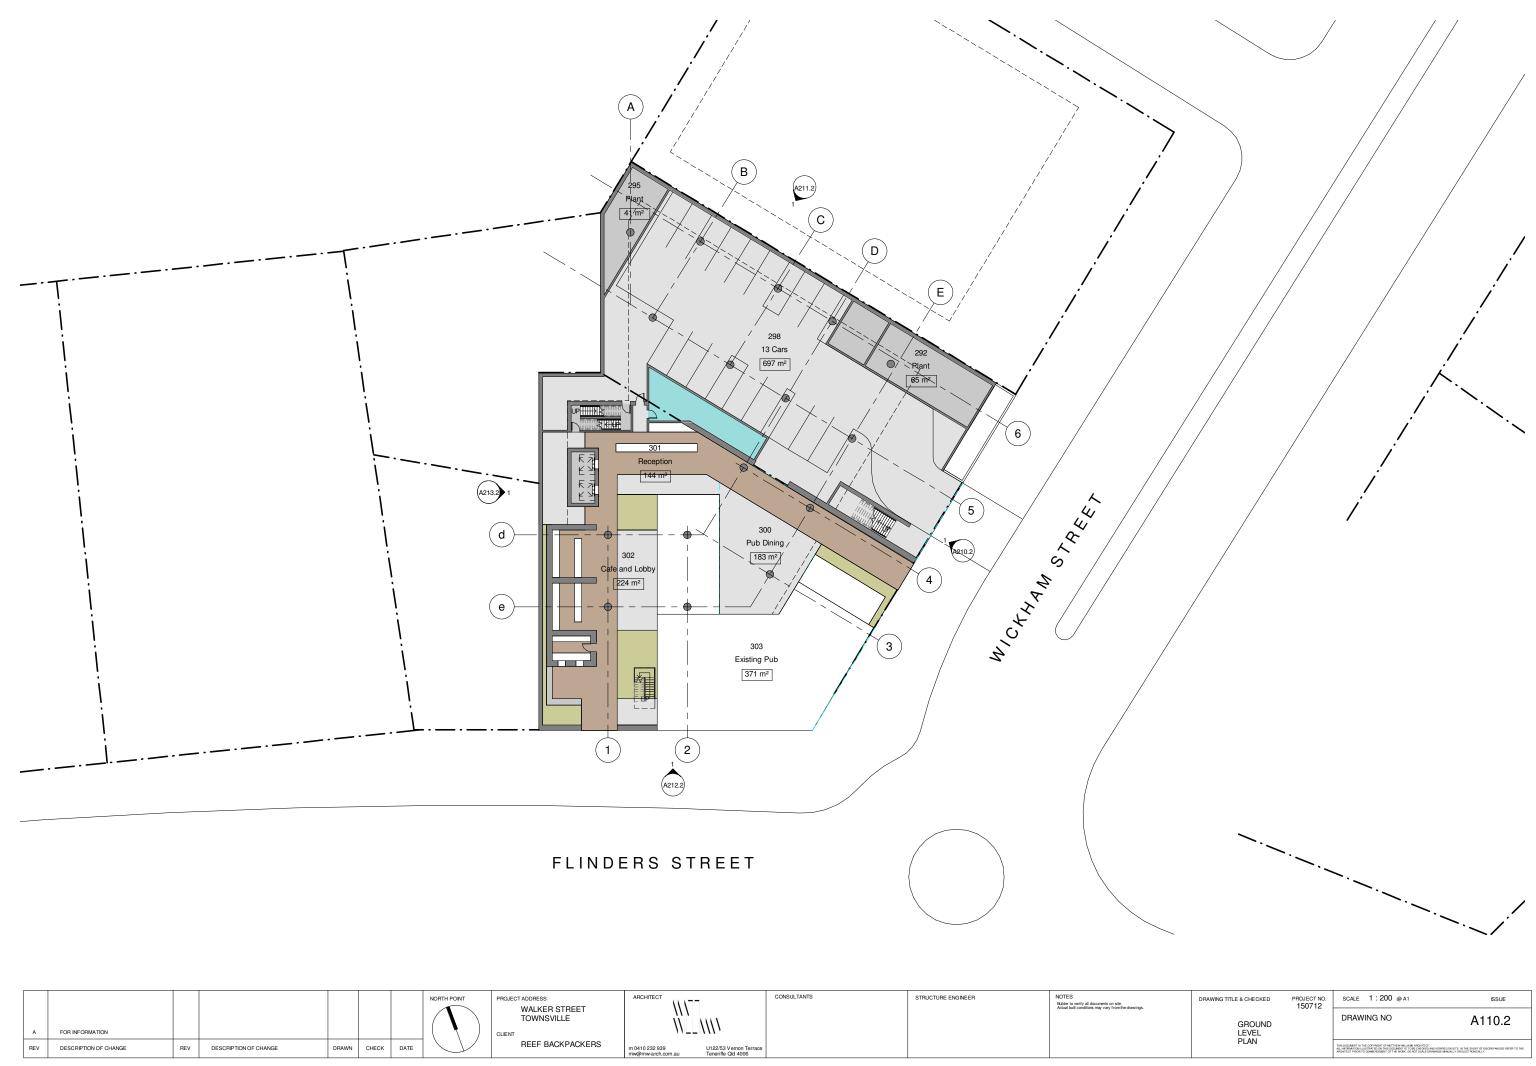

SSUE |
|-------------------------|-----------------------|-----------------------------------------------------------------------------------------------------------------------------------------------------------------------------------------------------------|-------|
| VIEWS<br>ANALYSIS       |                       | DRAWING NO                                                                                                                                                                                                | A004  |
|                         |                       | THIS DOLMENT IS THE COVERGNT OF MATTHEW WILLIAMS ARCHITECT.<br>ALL INFORMATIONILLISTRATED ON THIS DOCUMENT IS TO BE CHECKED AND VER<br>ARCHITECT PRIOR TO COMMENCEMENT OF THE WORK. DO NOT SCALE DRAINING |       |



| A   | FOR INFORMATION       |     |                       |       |       |      | NORTH POINT | PROJECT ADDRESS<br>WALKER STREET<br>TOWNSVILLE | ARCHITECT                                                                    | CONSULTANTS | STRUCTURE ENGINEER | NOTES<br>Buble to verify al documents on sile.<br>Actual buit conditions may vary from the drawings. |
|-----|-----------------------|-----|-----------------------|-------|-------|------|-------------|------------------------------------------------|------------------------------------------------------------------------------|-------------|--------------------|------------------------------------------------------------------------------------------------------|
| REV | DESCRIPTION OF CHANGE | REV | DESCRIPTION OF CHANGE | DRAWN