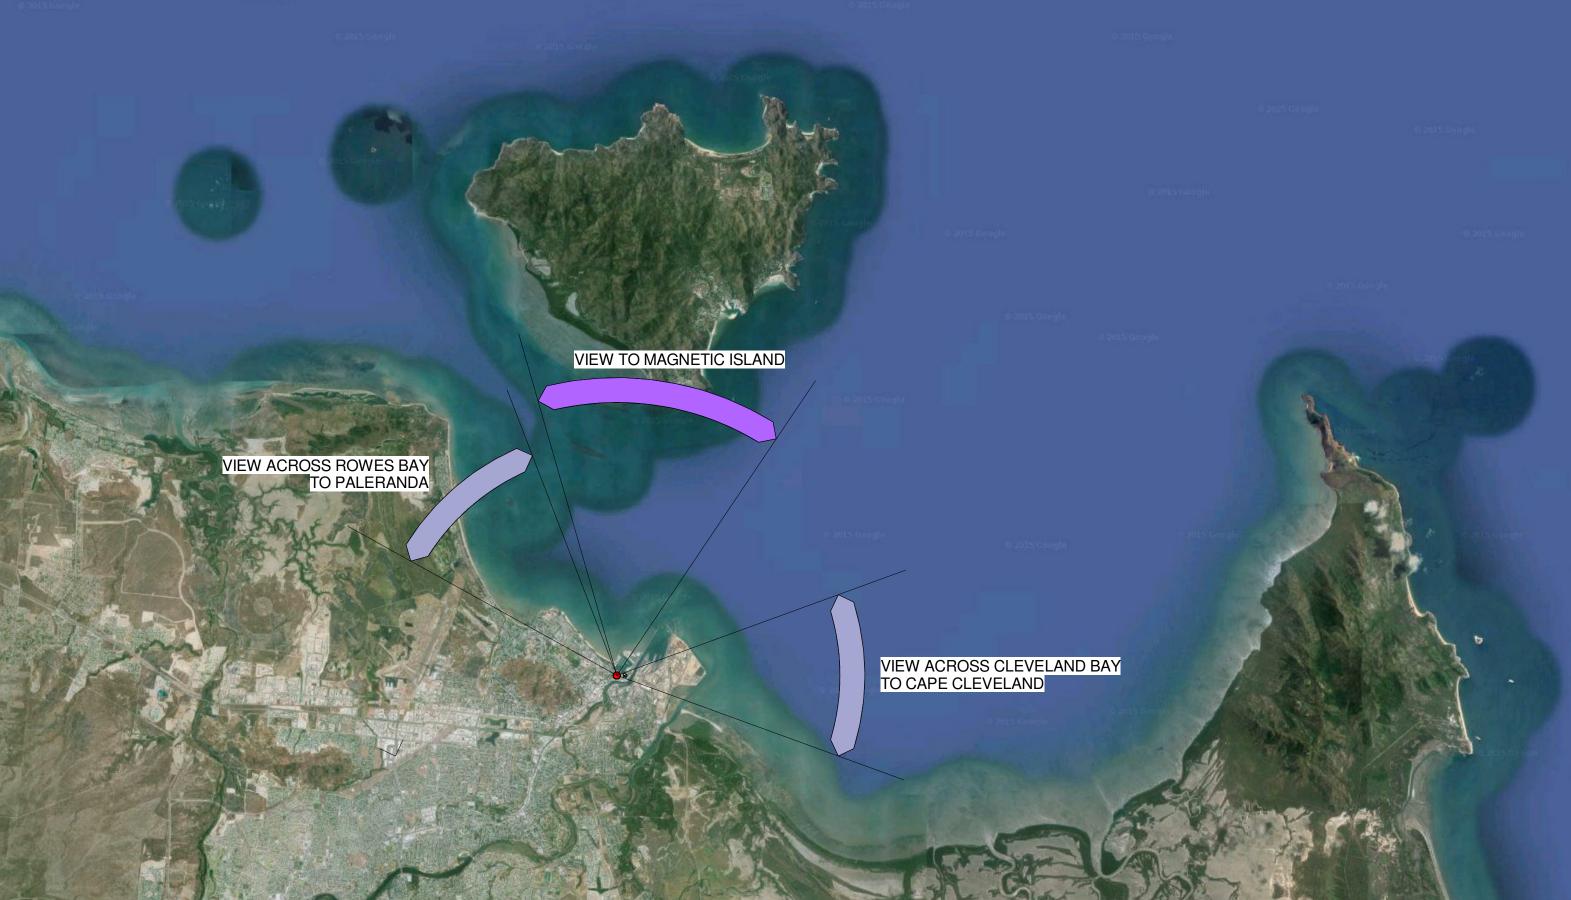

| DRAWING TITLE & CHECKED | PROJECT NO.<br>150712 | SCALE 1:24000∌A1                                                                                                                                                                                          | ISSUE |
|-------------------------|-----------------------|-----------------------------------------------------------------------------------------------------------------------------------------------------------------------------------------------------------|-------|
| VIEWS<br>ANALYSIS       |                       | DRAWING NO                                                                                                                                                                                                | A004  |
|                         |                       | THIS DOLMENT IS THE COVERGNT OF MATTHEW WILLIAMS ARCHITECT.<br>ALL INFORMATIONILLISTRATED ON THIS DOCUMENT IS TO BE CHECKED AND VER<br>ARCHITECT PRIOR TO COMMENCEMENT OF THE WORK. DO NOT SCALE DRAINING |       |