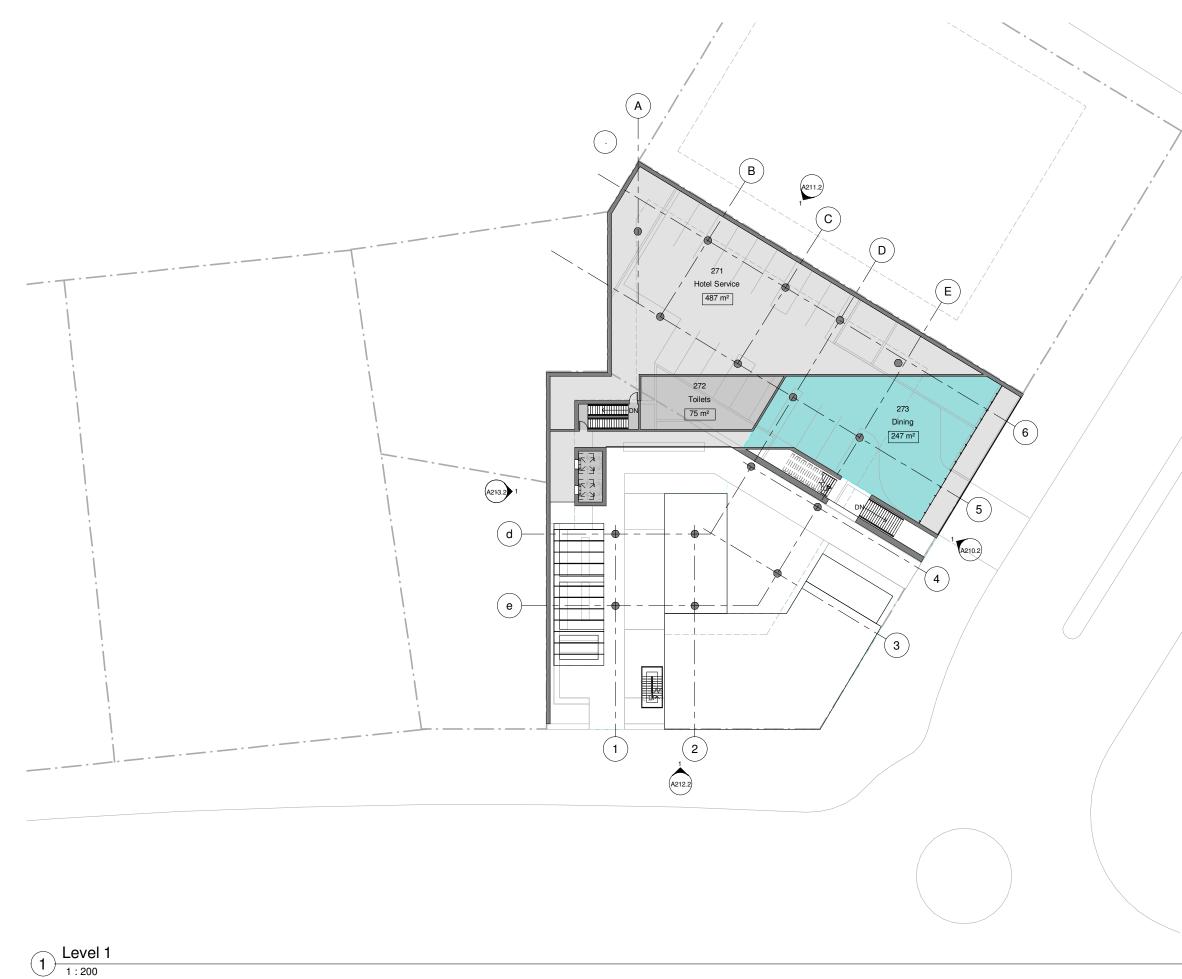

|                                               |                  | /      |
|-----------------------------------------------|------------------|--------|
|                                               |                  |        |
|                                               |                  |        |
|                                               |                  |        |
|                                               | ,<br>,<br>,      |        |
|                                               |                  |        |
|                                               |                  |        |
|                                               |                  |        |
|                                               |                  |        |
| <b>`</b> .                                    |                  |        |
|                                               |                  | !/     |
| DRAWING TITLE & CHECKED PROJECT NO.<br>150712 | SCALE 1:200 @ A1 | ISSUE  |
| LEVEL 1<br>PLAN                               |                  | A111.2 |