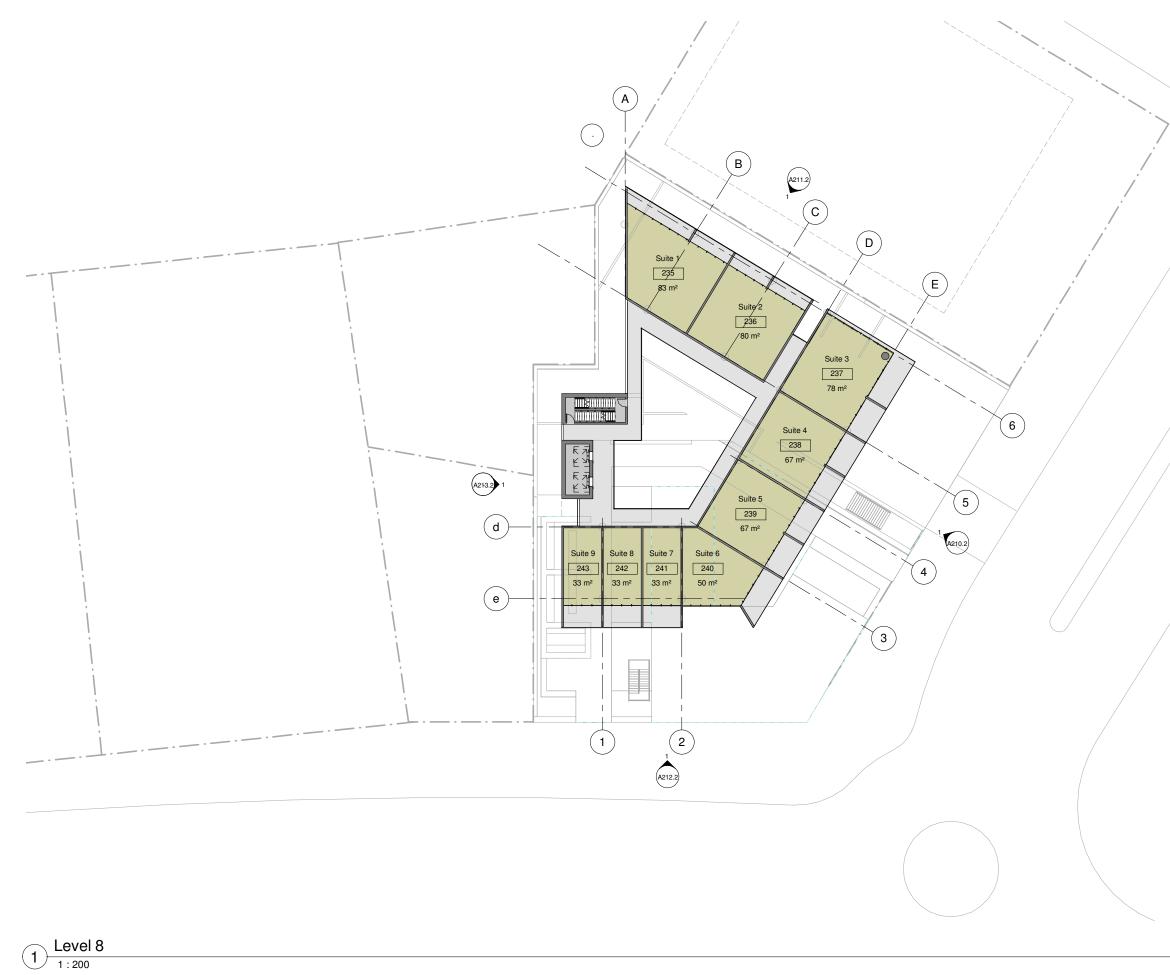

|   |   |                       |     |                       |                  | NORTH POINT |                             |                                                                               | CONSULTANTS | STRUCTURE ENGINEER | NOTES<br>Builder to verify all documents on site.<br>Actual built conditions may vary from the drawings. | DRAWING TITLE & CHECKED PROJECT<br>15071 | D. SCALE 1:200 @ A1                                                                                                                                                                                            | ISSUE                                                                                 |
|---|---|-----------------------|-----|-----------------------|------------------|-------------|-----------------------------|-------------------------------------------------------------------------------|-------------|--------------------|----------------------------------------------------------------------------------------------------------|------------------------------------------|----------------------------------------------------------------------------------------------------------------------------------------------------------------------------------------------------------------|---------------------------------------------------------------------------------------|
|   |   | FOR INFORMATION       |     |                       |                  |             | WALKER STREET<br>TOWNSVILLE | W_AWY                                                                         |             |                    |                                                                                                          | LEVEL 8<br>PLAN                          | DRAWING NO                                                                                                                                                                                                     | A118.2                                                                                |
| R | v | DESCRIPTION OF CHANGE | REV | DESCRIPTION OF CHANGE | DRAWN CHECK DATE |             | REEF BACKPACKERS            | m 0410 232 939 U122/53 Vernon Terrace<br>mw@mw-arch.com.au Teneriffe Qld 4006 |             |                    |                                                                                                          |                                          | THIS DODIARNT IS THE COPYRIGHT OF INTTHEW WILLIAME ARCHTECT.<br>ALL INFORMATIONILLISTRATED ON THIS DOCUMENT IS TO BE CHECKED AND VERIFI<br>ARCHTECT PRIOR TO COMMENCIMENT OF THE WORK. DO NOT SOLE DRAWINGS IN | RED ON SITE. IN THE EVENT OF DISCREP ANDES REFER TO THE<br>BANALLY OR ELECTRONICALLY. |