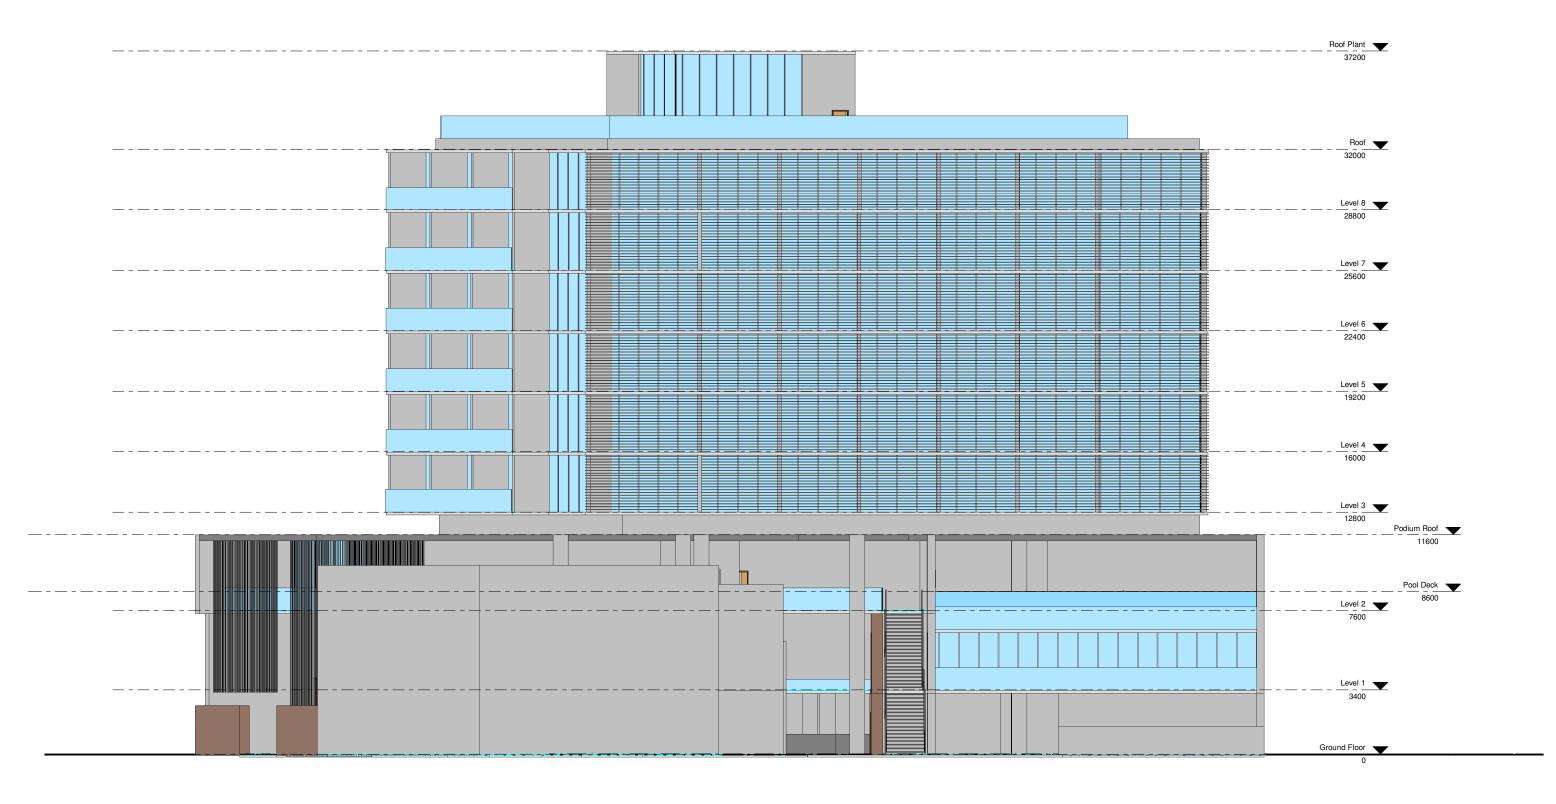

| DRAWING TITLE & CHECKED | PROJECT NO.<br>150712 | SCALE                | 1 : 100                | @ A1                                                                                                          | ISSUE                                                               |
|-------------------------|-----------------------|----------------------|------------------------|---------------------------------------------------------------------------------------------------------------|---------------------------------------------------------------------|
| ELEVATION<br>01 EAST    |                       | DRAW                 | ING NO                 |                                                                                                               | A210.2                                                              |
|                         |                       | ALL INFORMATION ILLL | IS TRATED ON THIS DOCL | EW WILLIAMS ARCH TECT.<br>MENT IS TO BE CHECKED AND VERIFIED ON SIT<br>I WORK. DO NOT SCALE DRAWINGS MANUALLY | E. IN THE EVENT OF DISCREPANCIES REFER TO THE<br>OR ELECTRONICALLY. |