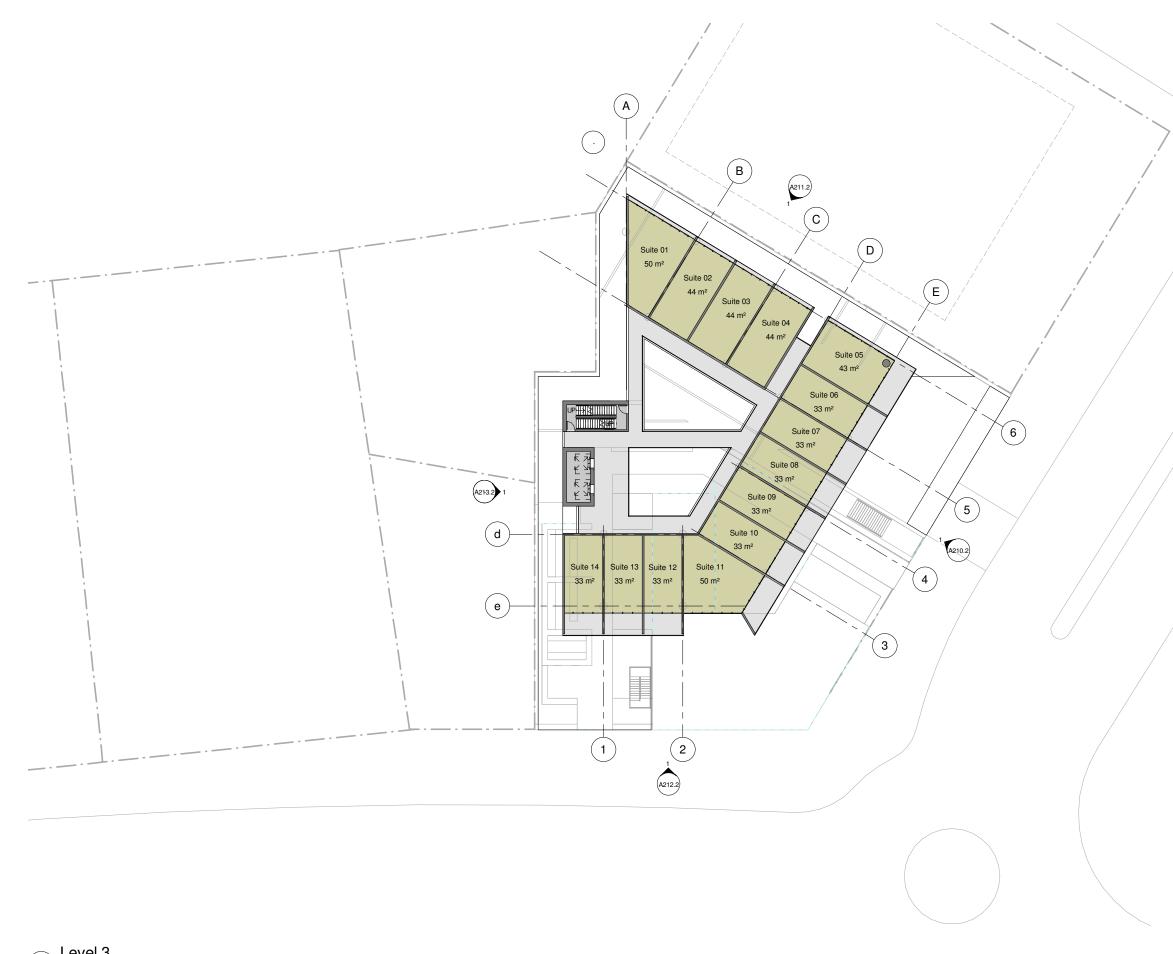

1 Level 3

| A   | FOR INFORMATION       |     |                       |       |       |      | NORTH POINT | PROJECT ADDRESS<br>WALKER STREET<br>TOWNSVILLE | ARCHITECT                                                                     | CONSULTANTS | STRUCTURE ENGINEER | NOTES<br>Budier to verify al documents on site.<br>Actual built conditions may vary from the drawings. |
|-----|-----------------------|-----|-----------------------|-------|-------|------|-------------|------------------------------------------------|-------------------------------------------------------------------------------|-------------|--------------------|--------------------------------------------------------------------------------------------------------|
| REV | DESCRIPTION OF CHANGE | REV | DESCRIPTION OF CHANGE | DRAWN | CHECK | DATE | $\bigvee$   | REEF BACKPACKERS                               | m 0410 232 939 U122/53 Vernon Terrace<br>mw@mw-arch.com.au Teneriffe Qld 4006 |             |                    |                                                                                                        |

| DRAWING TITLE & CHECKED PROJECT NO.<br>150712 | SCALE 1:200 @ A1 ISSUE |
|-----------------------------------------------|------------------------|
| LEVEL 3<br>PLAN                               | DRAWING NO A113.2      |