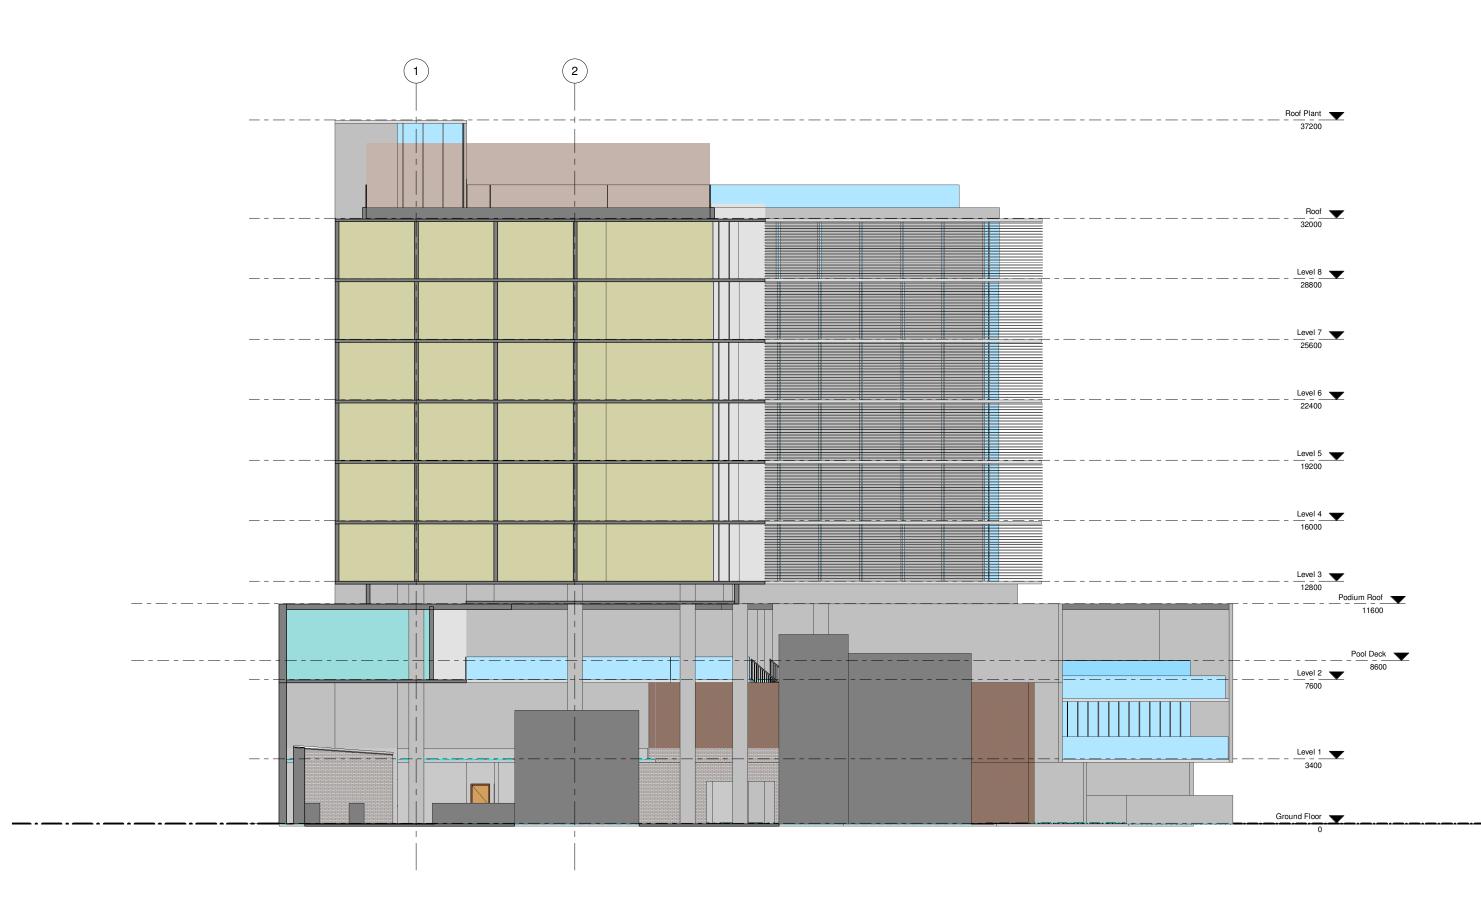

| DRAWING TITLE & CHECKED | PROJECT NO.<br>150712 | SCALE               | 1:100 @A1                                                                                                                                 | ISSUE                                                                                                |
|-------------------------|-----------------------|---------------------|-------------------------------------------------------------------------------------------------------------------------------------------|------------------------------------------------------------------------------------------------------|
| ELEVATION<br>04 WEST    |                       | DRAW                | 'ING NO                                                                                                                                   | A213.2                                                                                               |
|                         |                       | ALL INFORMATION ILL | HE COPYRIGHT OF METTHEW WILLIAMS ARCHITECT.<br>LISTRATED ON THIS DOCUMENT IS TO BE CHEORED (<br>COMMENCIMENT OF THE WORK, DO NOT SCALE DI | ND VERIFED ON SITE. IN THE EVENT OF DISCREPANDES REFER TO THE<br>BARNING INAUALLY OR ELECTRONICALLY. |