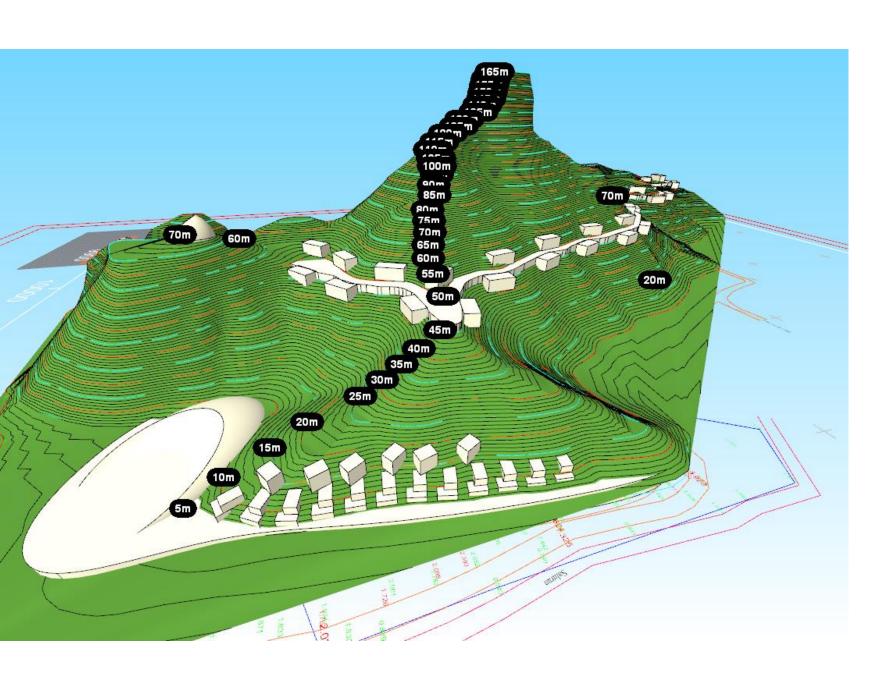

# OPTION1

MINIMISE EXCAVATION with

2 parallel roads at:

5m height: hotel road

45m height: villa road

#### Tranche 1 (probably):

- 1 60 keys over15 blocks of 4 units in a 2-up and 2-down fashion.
- Beach club, reception, restaurant, spa / yoga / gym

#### Tranche 2:

- 3 40 keys extension up the hill over maybe 25-30 villas
- Sunset facing clifftop bar with infinity pool and higher quality restaurant
- Potential for 2-3 super premium villas on the sunset facing ridgeline