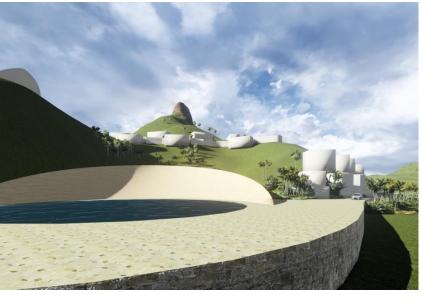

# Create a unique beach club art house

BEACHCLUB 1500 m2

- -F&B Outlets (1 Bar,1 Restaurant) 2
- -Lobby/Lounge 1
- -Swimming Pool 1

### Hotel street

60 keys over15 blocks of 4 units in a 2-up and 2-down fashion. HOTEL & RESIDENCES -Residences-Double story block building arrangement

-Hotel-Single story adjoining rooms (5 buildings / 2 rooms adjoining in each) 10 rooms 49 m2

#### RESCREATIONAL FACILITIES

Sunset facing clifftop bar with infinity pool and higher quality restaurant

- -Yoga Studio/Gym 1 building
- -Day Spa 1 building
- -Water Sports Equipment Storage 1 building