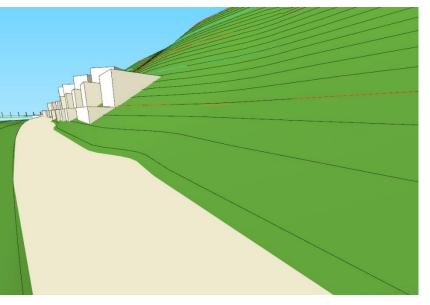

# OPTION1

MINIMISE EXCAVATION with

2 parallel roads at:

5m height: hotel road

45m height: villa road

### Hotel street

60 keys over15 blocks of 4 units in a 2-up and 2-down fashion. HOTEL & RESIDENCES -Residences-Double story block building arrangement

-Hotel-Single story adjoining rooms (5 buildings / 2 rooms adjoining in each) 10 rooms 49 m2

## The villas

40 keys extension up the hill over maybe 25-30 villas

The villas are secluded but connected by a common road. They require a lot of green space for privacy and tranquility