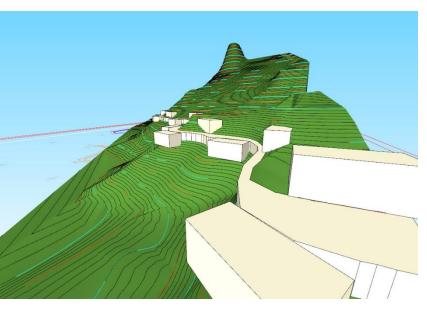

# OPTION1

MINIMISE EXCAVATION with

2 parallel roads at:

5m height: hotel road

45m height: villa road