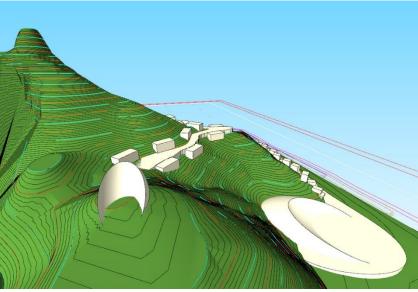

# OPTION1

MINIMISE EXCAVATION with

2 parallel roads at:

5m height: hotel road

45m height: villa road

#### program

#### Tranche 1 (probably):

- 1 60 keys over15 blocks of 4 units in a 2-up and 2-down fashion.
- Beach club, reception, restaurant, spa / yoga / gym

#### Tranche 2:

- 3 40 keys extension up the hill over maybe 25-30 villas
- Sunset facing clifftop bar with infinity pool and higher quality restaurant
- Potential for 2-3 super premium villas on the sunset facing ridgeline