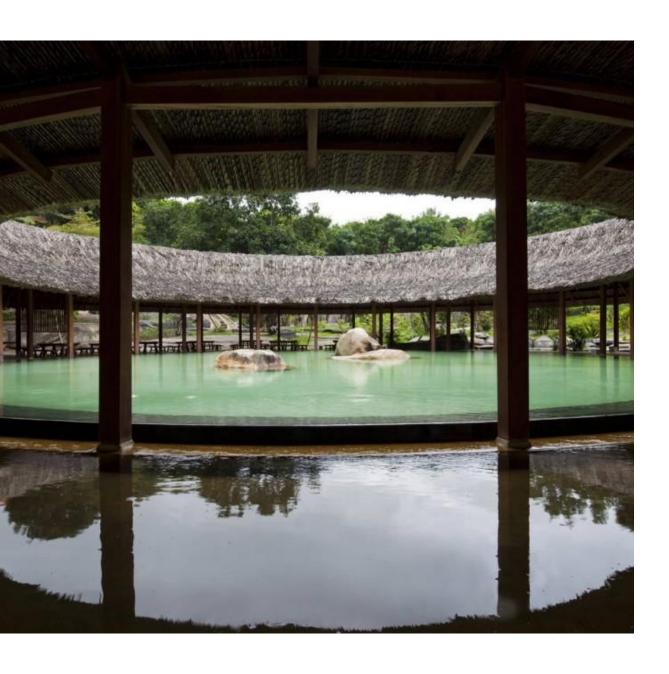

# Create a unique beach club art house

BEACHCLUB 1500 m2

- -F&B Outlets (1 Bar,1 Restaurant) 2
- -Lobby/Lounge 1
- -Swimming Pool 1