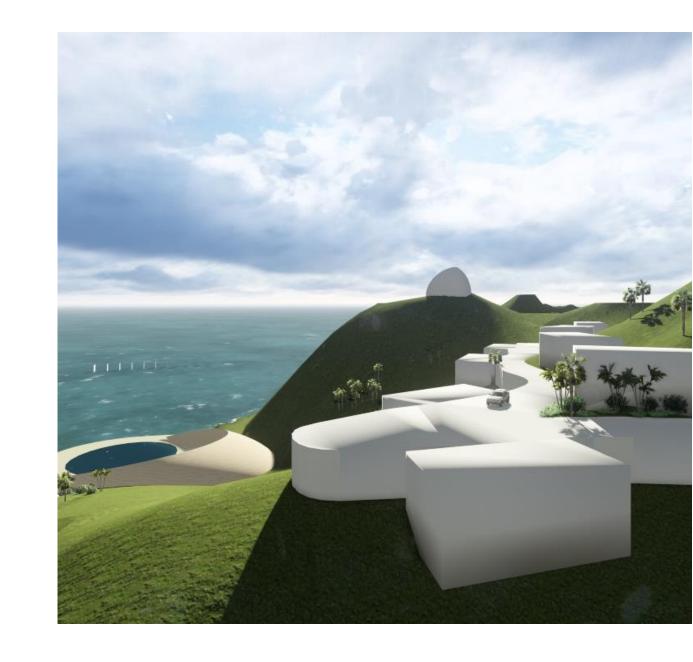

# OPTION1

MINIMISE EXCAVATION with

2 parallel roads at:

5m height: hotel road

45m height: villa road

A street by the river that leads to the sea and the art village.

To create the sense of community with landscaping the street as a slow road for pedestrian and vehicle.

Luxurious living

2-3 super premium villas on the sunset facing ridgeline