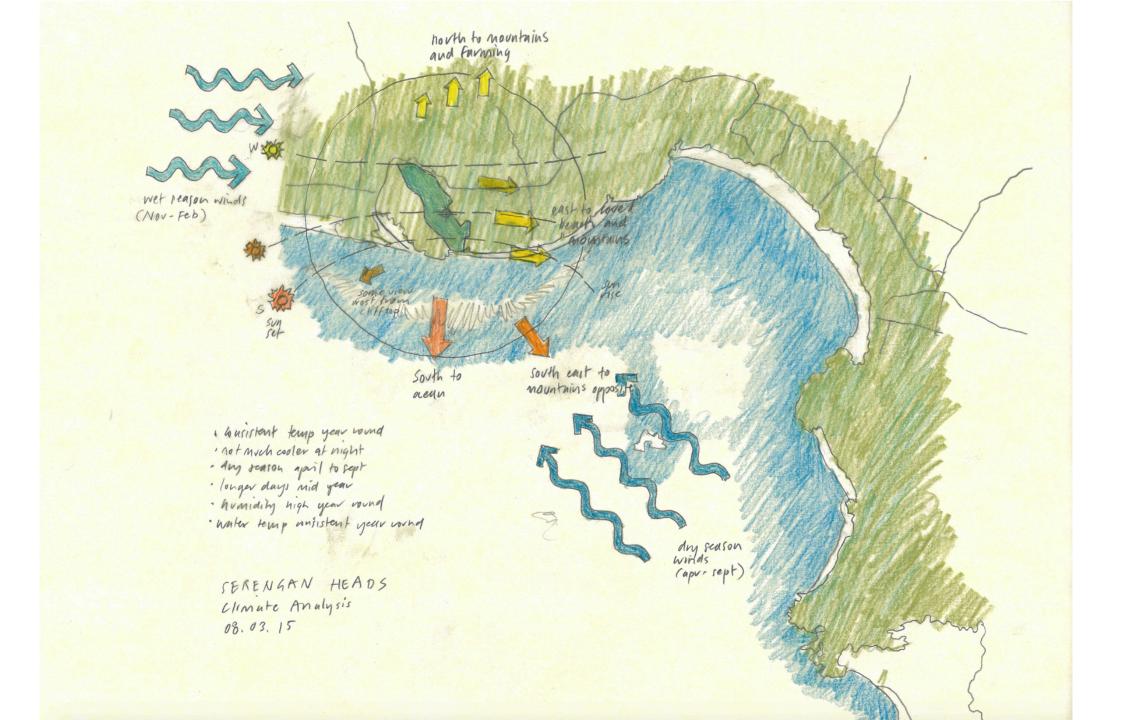

# LOMBOK

ART VILLAGE

# OPTION1

MINIMISE EXCAVATION with

2 parallel roads at:

5m height: hotel road

45m height: villa road