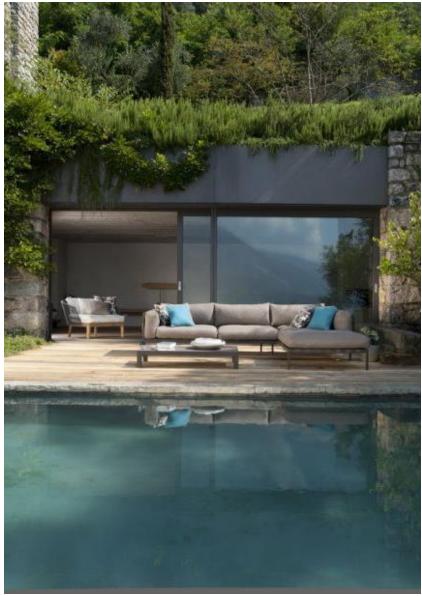

# Create a unique beach club art house

BEACHCLUB 1500 m2

- -F&B Outlets (1 Bar,1 Restaurant) 2
- -Lobby/Lounge 1
- -Swimming Pool 1

#### RESCREATIONAL FACILITIES

Sunset facing clifftop bar with infinity pool and higher quality restaurant

- -Yoga Studio/Gym 1 building
- -Day Spa 1 building
- -Water Sports Equipment Storage 1 building