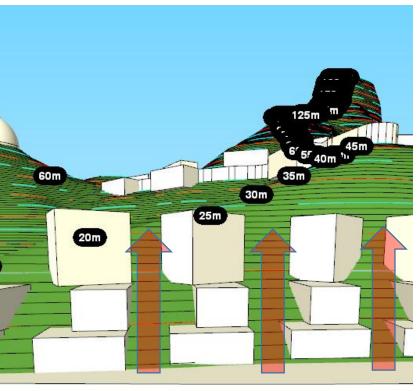

# OPTION1

MINIMISE EXCAVATION with

2 parallel roads at:

5m height: hotel road

45m height: villa road

### Hotel street

60 keys over15 blocks of 4 units in a 2-up and 2-down fashion. HOTEL & RESIDENCES -Residences-Double story block building arrangement

-Hotel-Single story adjoining rooms (5 buildings / 2 rooms adjoining in each) 10 rooms 49 m2

## The villas

40 keys extension up the hill over maybe 25-30 villas

The villas are secluded but connected by a common road. They require a lot of green space for privacy and tranquility