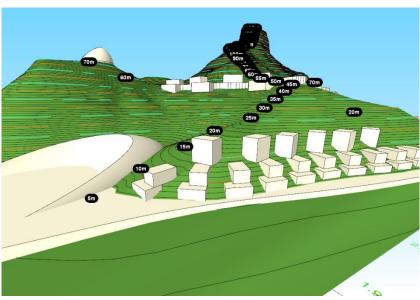

# OPTION1

MINIMISE EXCAVATION with

2 parallel roads at:

5m height: hotel road

45m height: villa road

#### Tranche 1 (probably):

- 1 60 keys over15 blocks of 4 units in a 2-up and 2-down fashion.
- Beach club, reception, restaurant, spa / yoga / gym

#### Tranche 2:

- 3 40 keys extension up the hill over maybe 25-30 villas
- Sunset facing clifftop bar with infinity pool and higher quality restaurant
- Potential for 2-3 super premium villas on the sunset facing ridgeline