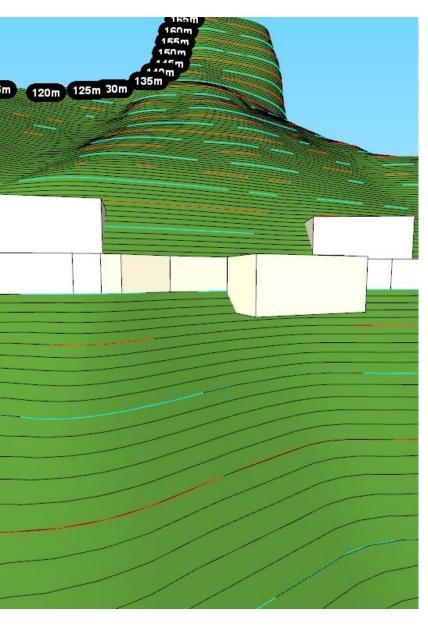

# OPTION1

MINIMISE EXCAVATION with

2 parallel roads at:

5m height: hotel road

45m height: villa road

## The villas

40 keys extension up the hill over maybe 25-30 villas

The villas are secluded but connected by a common road. They require a lot of green space for privacy and tranquility