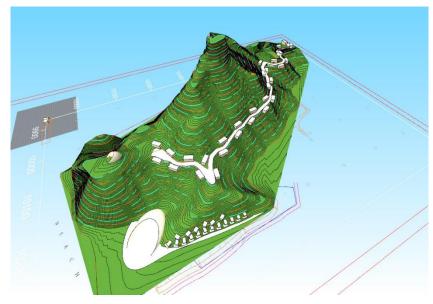

# OPTION1

MINIMISE EXCAVATION with

2 parallel roads at:

5m height: hotel road

45m height: villa road

## The villas

40 keys extension up the hill over maybe 25-30 villas

The villas are secluded but connected by a common road. They require a lot of green space for privacy and tranquility