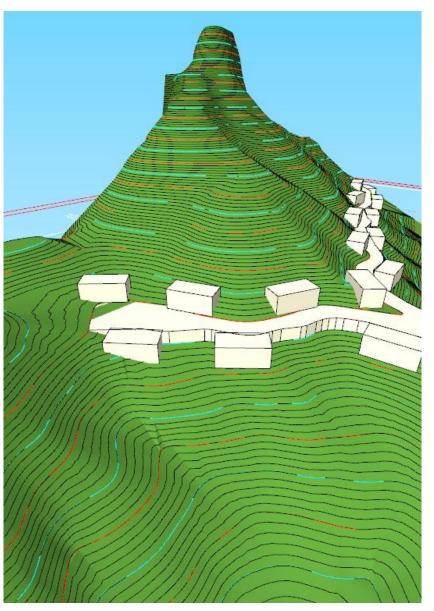

# OPTION1

MINIMISE EXCAVATION with

2 parallel roads at:

5m height: hotel road

45m height: villa road

#### program

#### Tranche 1 (probably):

- 1 60 keys over15 blocks of 4 units in a 2-up and 2-down fashion.
- Beach club, reception, restaurant, spa / yoga / gym

#### Tranche 2:

- 3 40 keys extension up the hill over maybe 25-30 villas
- Sunset facing clifftop bar with infinity pool and higher quality restaurant
- Potential for 2-3 super premium villas on the sunset facing ridgeline