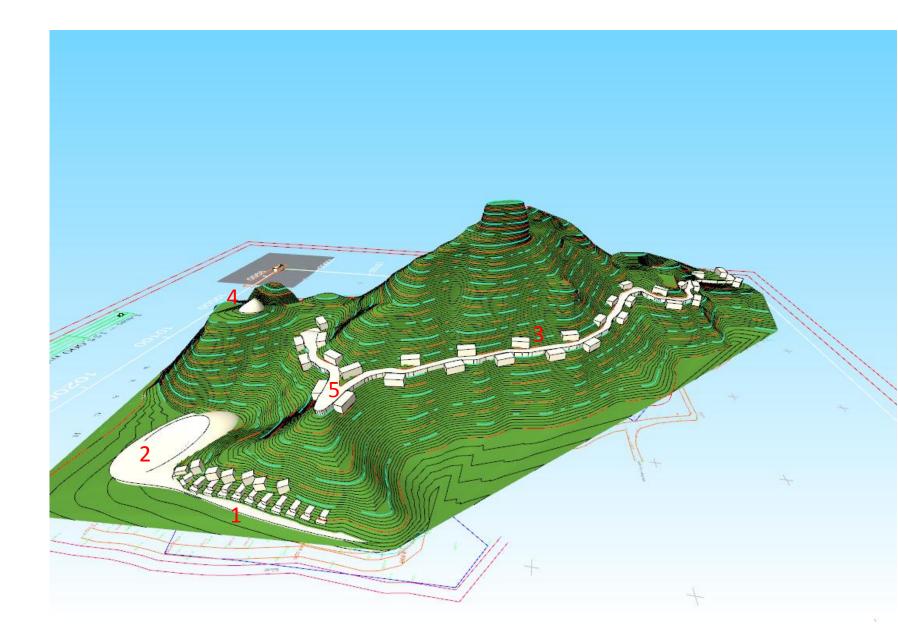

#### Tranche 1 (probably):

- 1 60 keys over15 blocks of 4 units in a 2-up and 2-down fashion.
- Beach club, reception, restaurant, spa / yoga / gym

#### Tranche 2:

- 3 40 keys extension up the hill over maybe 25-30 villas
- Sunset facing clifftop bar with infinity pool and higher quality restaurant
- Potential for 2-3 super premium villas on the sunset facing ridgeline

## The villas

40 keys extension up the hill over maybe 25-30 villas

The villas are secluded but connected by a common road. They require a lot of green space for privacy and tranquility