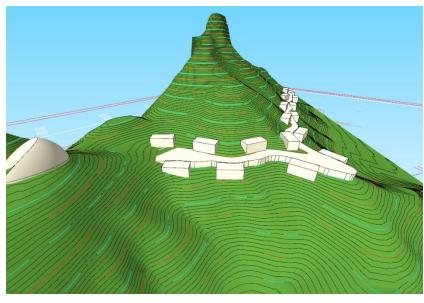

# OPTION1

MINIMISE EXCAVATION with

2 parallel roads at:

5m height: hotel road

45m height: villa road

#### program

#### Tranche 1 (probably):

- 1 60 keys over15 blocks of 4 units in a 2-up and 2-down fashion.
- Beach club, reception, restaurant, spa / yoga / gym

#### Tranche 2:

- 3 40 keys extension up the hill over maybe 25-30 villas
- Sunset facing clifftop bar with infinity pool and higher quality restaurant
- Potential for 2-3 super premium villas on the sunset facing ridgeline