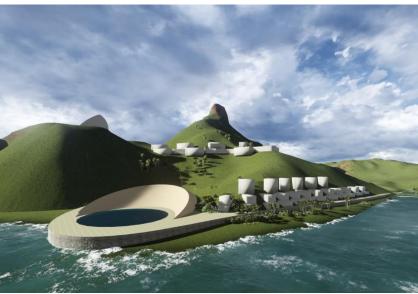

# LOMBOK

ART VILLAGE

#### Tranche 1 (probably):

- 1 60 keys over15 blocks of 4 units in a 2-up and 2-down fashion.
- Beach club, reception, restaurant, spa / yoga / gym

#### Tranche 2:

- 3 40 keys extension up the hill over maybe 25-30 villas
- Sunset facing clifftop bar with infinity pool and higher quality restaurant
- Potential for 2-3 super premium villas on the sunset facing ridgeline

# Create a unique beach club art house

BEACHCLUB 1500 m2

- -F&B Outlets (1 Bar,1 Restaurant) 2
- -Lobby/Lounge 1
- -Swimming Pool 1

### Hotel street

60 keys over15 blocks of 4 units in a 2-up and 2-down fashion. HOTEL & RESIDENCES -Residences-Double story block building arrangement

-Hotel-Single story adjoining rooms (5 buildings / 2 rooms adjoining in each) 10 rooms 49 m2

A street by the river that leads to the sea and the art village.

To create the sense of community with landscaping the street as a slow road for pedestrian and vehicle.

Luxurious living

2-3 super premium villas on the sunset facing ridgeline