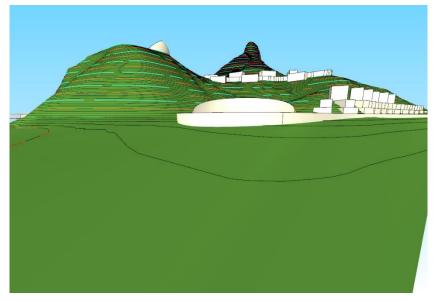

# OPTION1

MINIMISE EXCAVATION with

2 parallel roads at:

5m height: hotel road

45m height: villa road