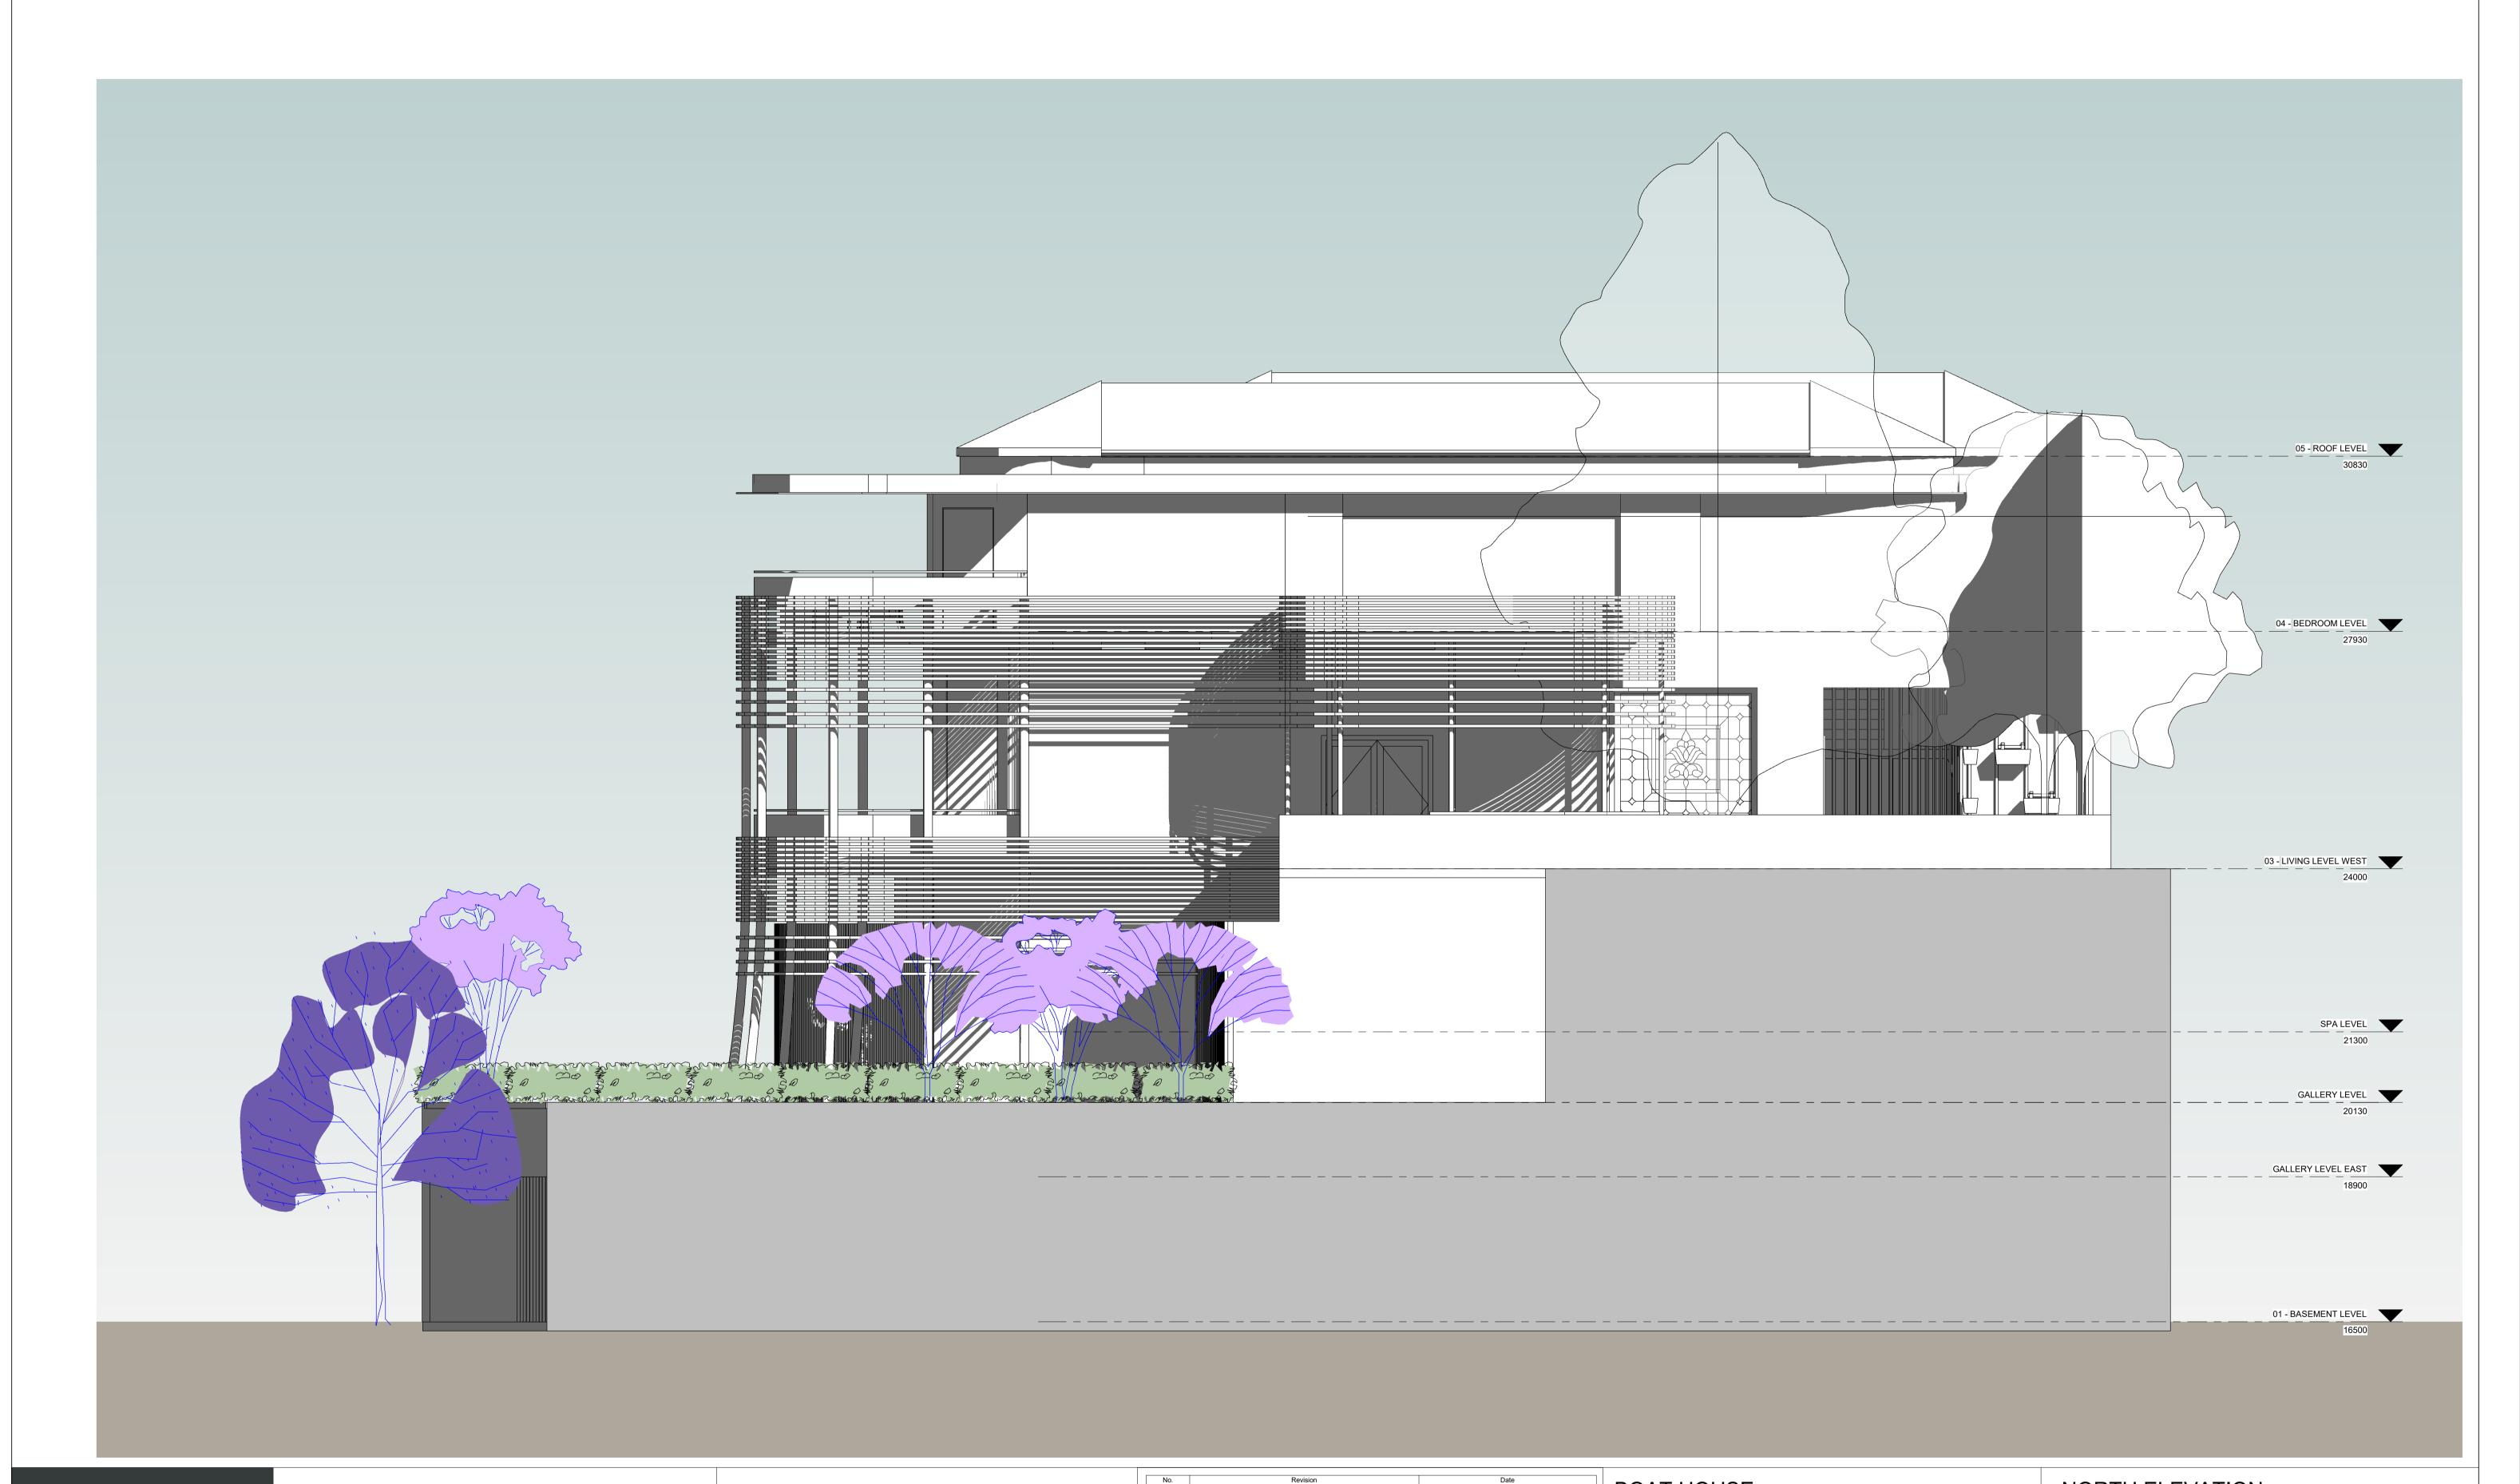

COPYRIGHT OF THIS DRAWING IS VESTED WITH ARCHITECT.

| 110. | . to total | Date | BOAT HOUSE                             | NORTH ELEVATION |        |        |
|------|------------|------|----------------------------------------|-----------------|--------|--------|
|      |            |      | PROJECT NUMBER#: 200920                | Drawn by        | KL     |        |
|      |            |      | PROJECT ADDRESS:                       | Checked by      | MW     |        |
|      |            |      | 38 Bay View Street, Lavender Bay, NSW, |                 |        |        |
|      |            |      | 2060                                   |                 |        |        |
|      |            |      |                                        |                 |        |        |
|      |            |      | 40/44/00                               | 0               | 4 - 50 | 01/ 00 |
|      |            |      | 18/11/20                               | Scale @ A1      | 1 : 50 | SK-06  |
|      |            |      |                                        |                 |        |        |