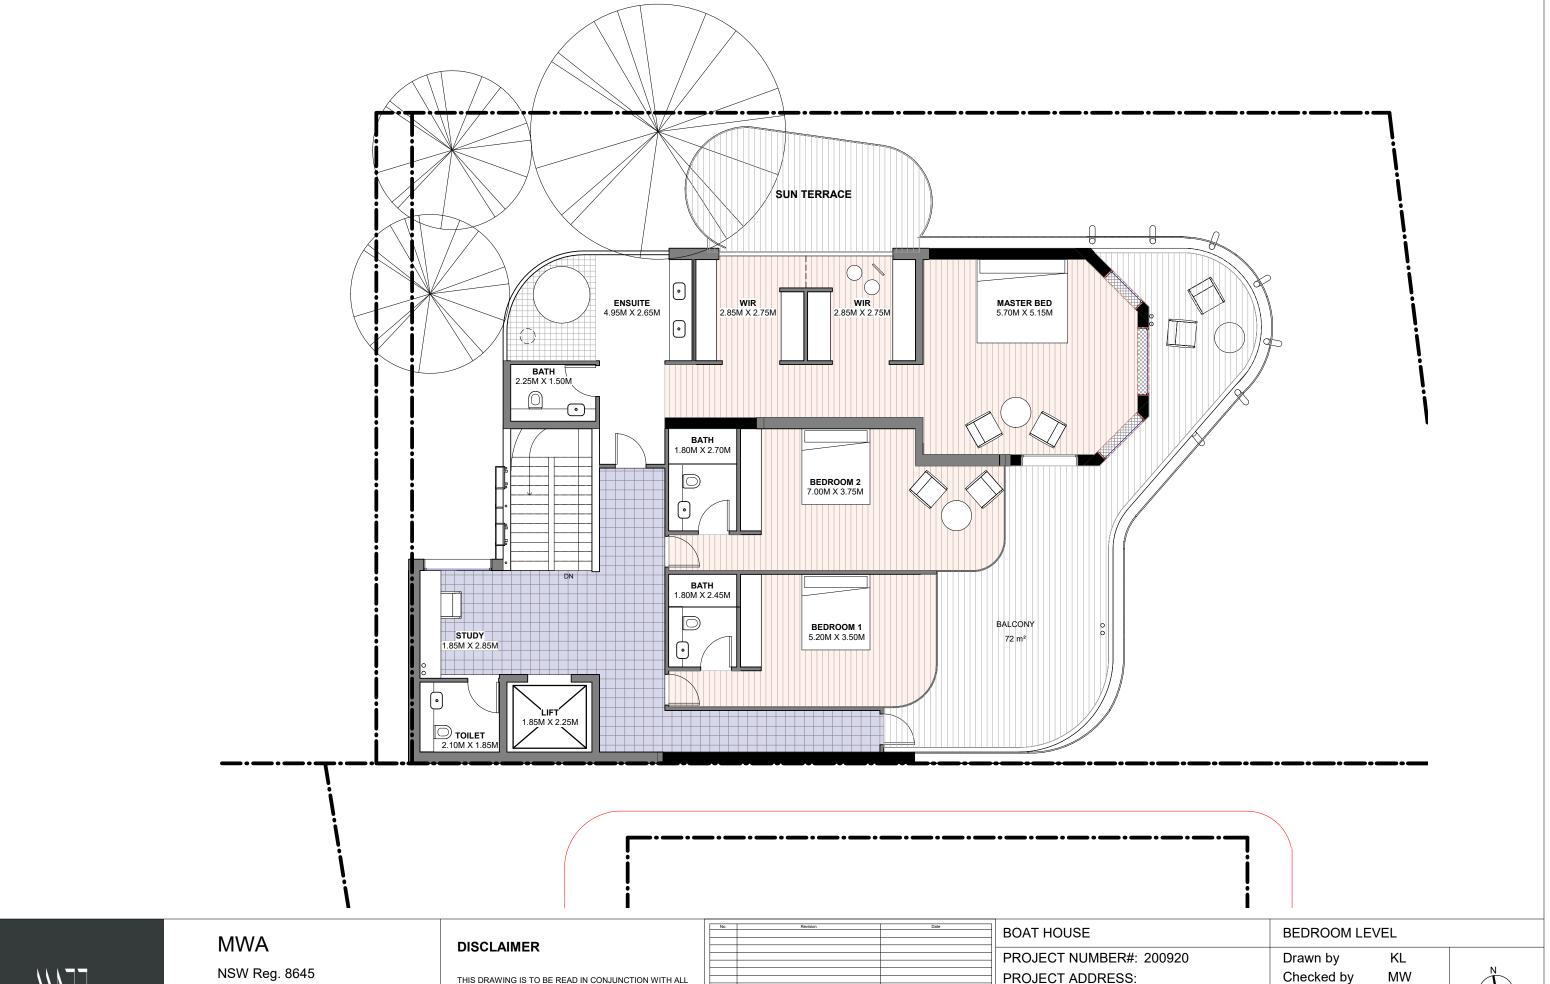

| BOAT HOUSE                                                                           | BEDROOM LEVEL          |          |       |
|--------------------------------------------------------------------------------------|------------------------|----------|-------|
| PROJECT NUMBER#: 200920 PROJECT ADDRESS: 38 Bay View Street, Lavender Bay, NSW, 2060 | Drawn by<br>Checked by | KL<br>MW | N     |
| 18/11/20                                                                             | Scale @ A1             | 1 : 50   | SK-04 |