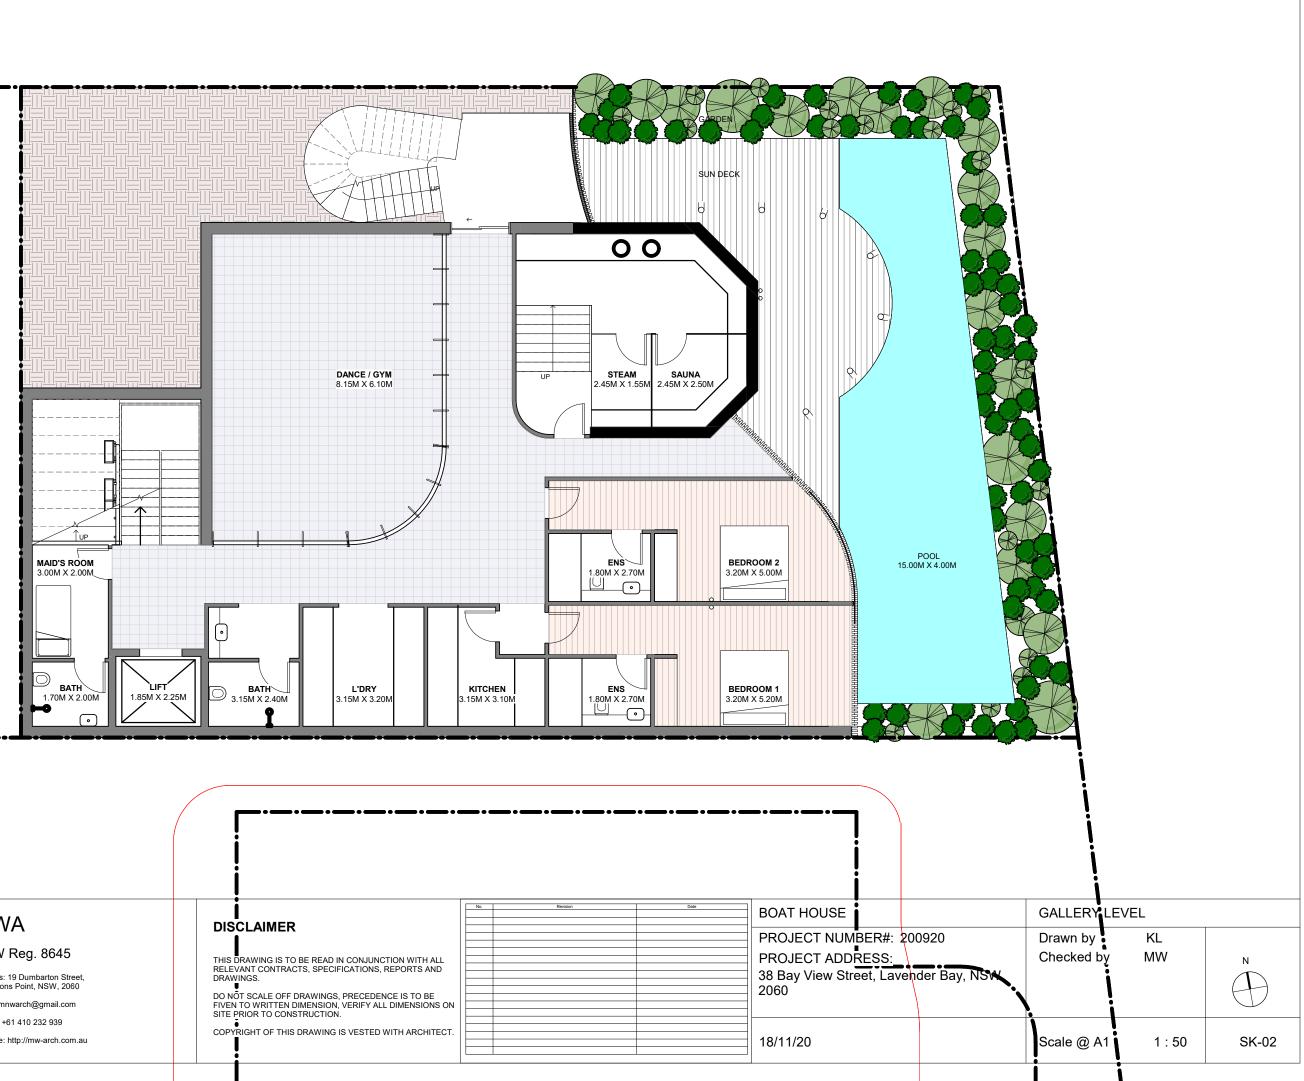

|                        | i<br>i                                                                                                  |                                                                                                                                                                                                                                                                                                                    |                   |                                                            |
|------------------------|---------------------------------------------------------------------------------------------------------|--------------------------------------------------------------------------------------------------------------------------------------------------------------------------------------------------------------------------------------------------------------------------------------------------------------------|-------------------|------------------------------------------------------------|
|                        | MWA                                                                                                     | DISCLAIMER                                                                                                                                                                                                                                                                                                         | No. Revision Date | BOAT HOUSE<br>PROJECT NUMBER#: 200920                      |
| \\\\]]<br>\\ [_ \\\\\} | NSW Reg. 8645<br>Address: 19 Dumbarton Street,<br>McMahons Point, NSW, 2060<br>Ēmail: mnwarch@gmail.com | THIS DRAWING IS TO BE READ IN CONJUNCTION WITH ALL<br>RELEVANT CONTRACTS, SPECIFICATIONS, REPORTS AND<br>DRAWINGS.<br>DO NOT SCALE OFF DRAWINGS, PRECEDENCE IS TO BE<br>FIVEN TO WRITTEN DIMENSION, VERIFY ALL DIMENSIONS ON<br>SITE PRIOR TO CONSTRUCTION.<br>COPYRIGHT OF THIS DRAWING IS VESTED WITH ARCHITECT. |                   | PROJECT ADDRESS:<br>38 Bay View Street, Lavender E<br>2060 |
|                        | Mobile: +61 410 232 939<br>Website: http://mw-arch.com.au                                               |                                                                                                                                                                                                                                                                                                                    |                   | 18/11/20                                                   |