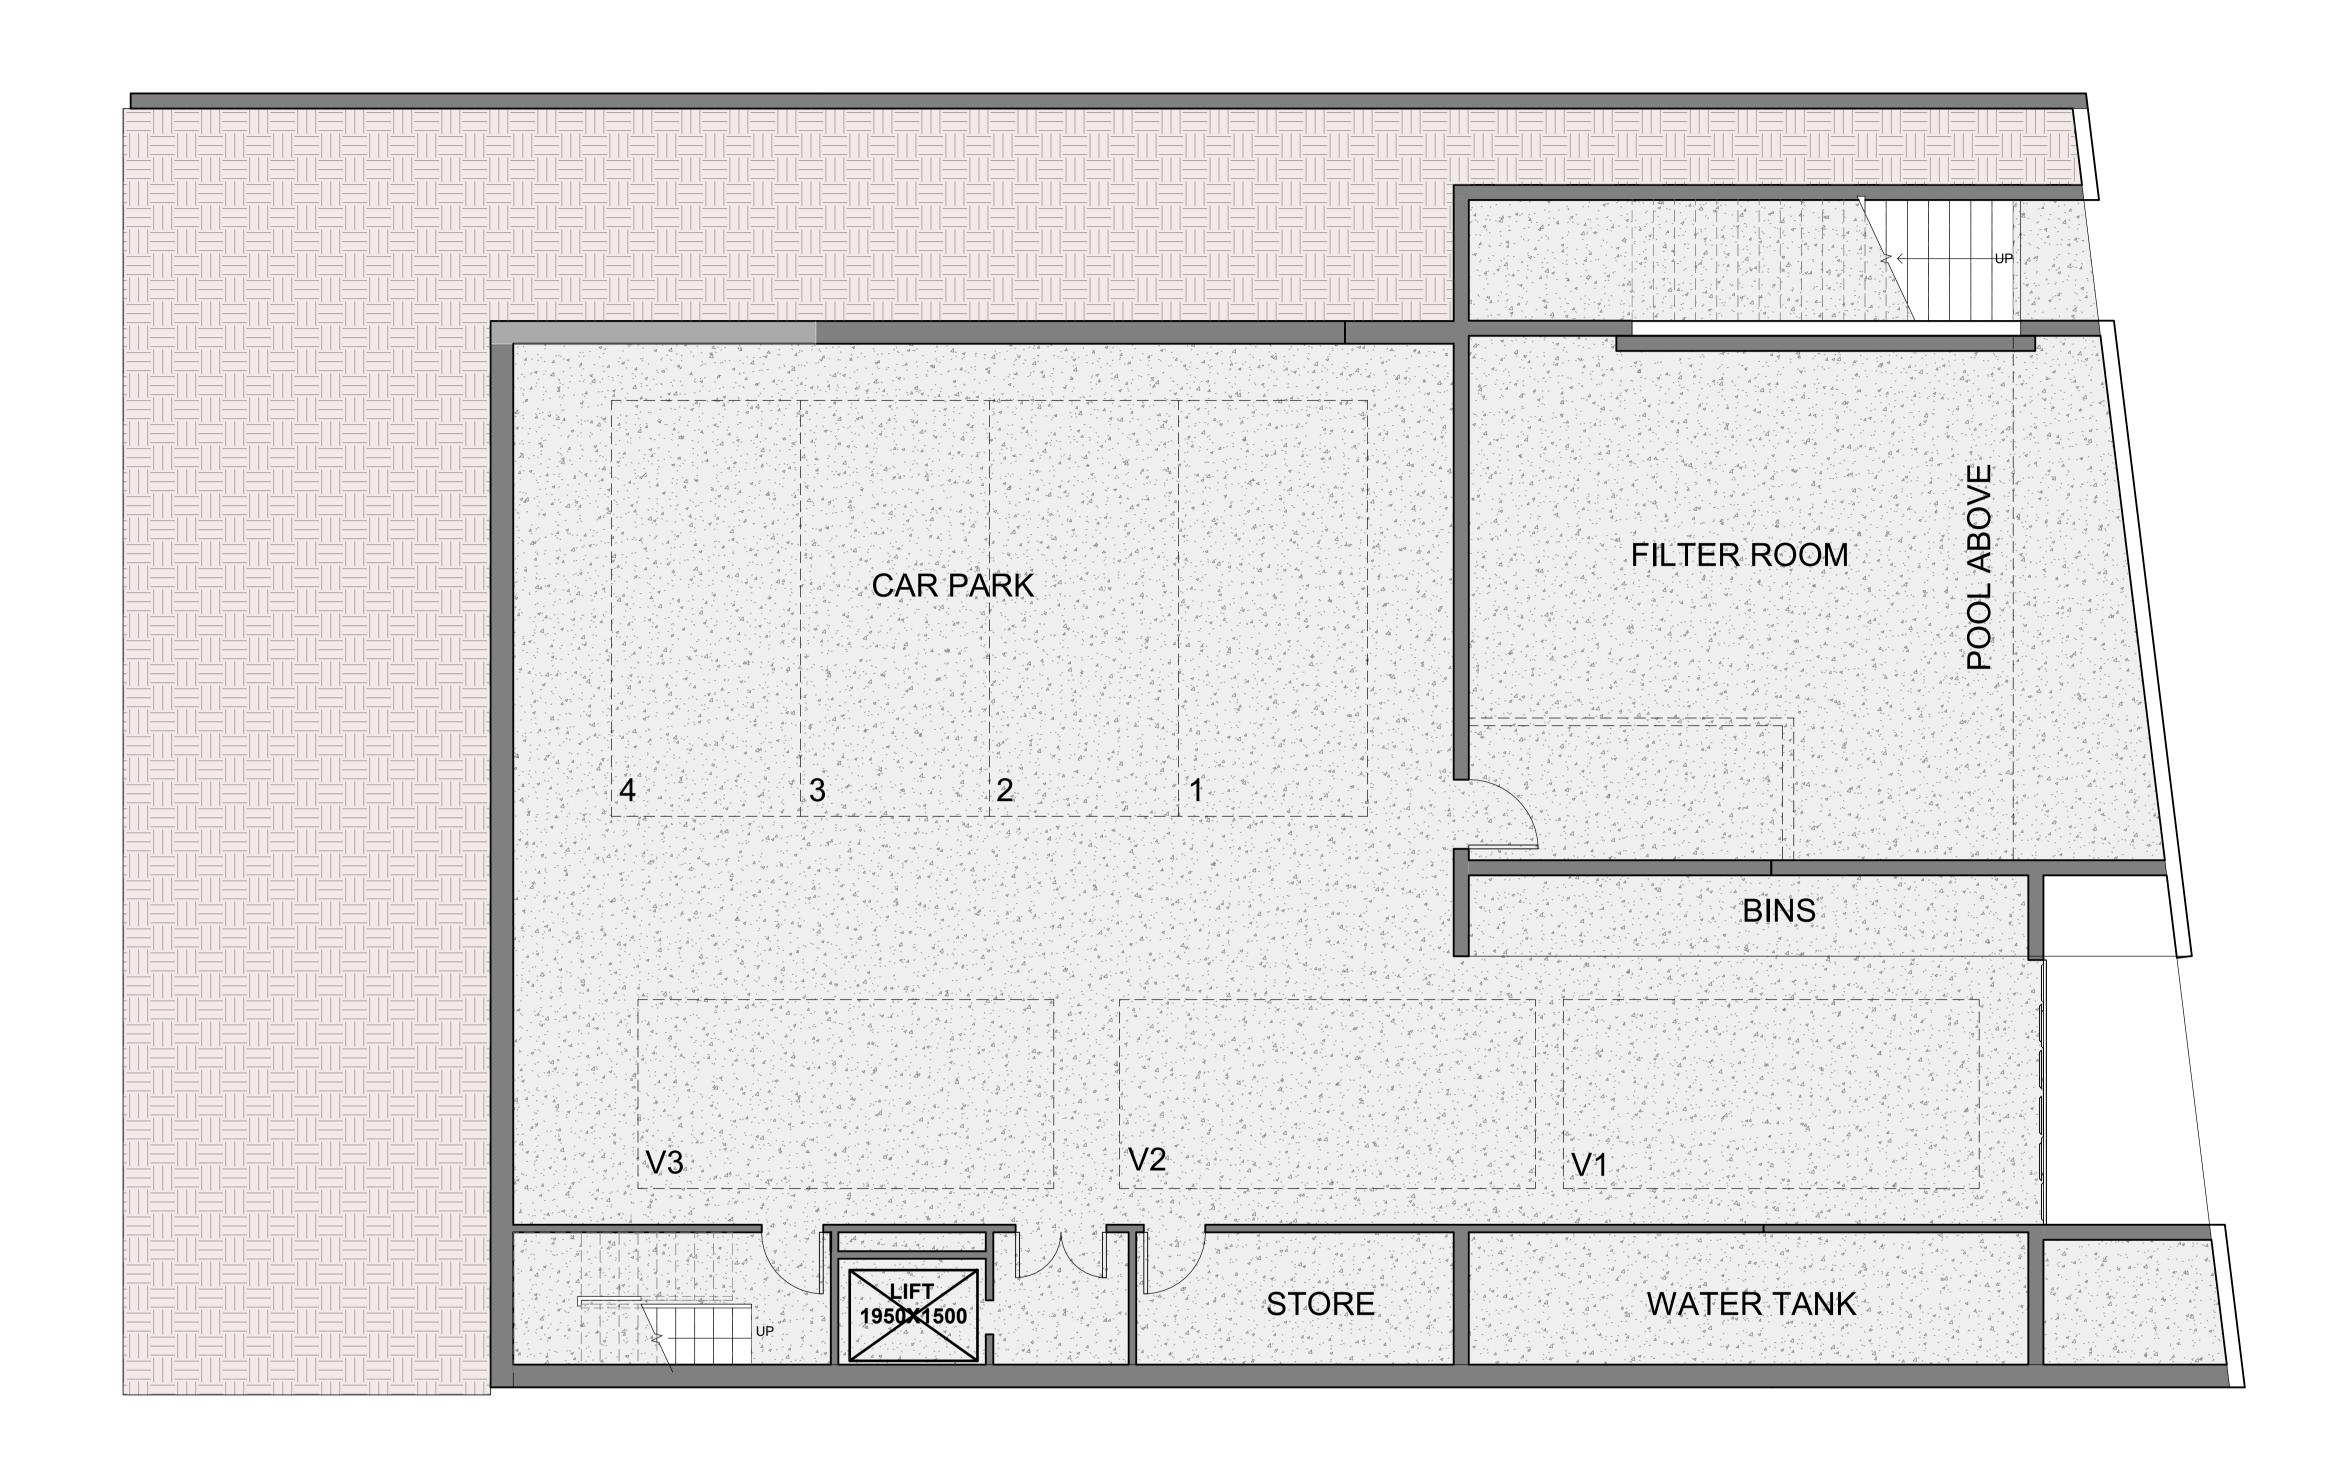

## Matthew Williams NSW Reg. 8645

Address: 19 Dumbarton Street, McMahons Point, NSW, 2060

Email: mw2mw-arch.com.au

Mobile: +61 410 232 939

Website: http://mw-arch.com.au

## **DISCLAIMER**

THIS DRAWING IS TO BE READ IN CONJUNCTION WITH ALI RELEVANT CONTRACTS, SPECIFICATIONS, REPORTS AND DRAWINGS.

DO NOT SCALE OFF DRAWINGS, PRECEDENCE IS TO BE FIVEN TO WRITTEN DIMENSION, VERIFY ALL DIMENSIONS SITE PRIOR TO CONSTRUCTION.

COPYRIGHT OF THIS DRAWING IS VESTED WITH ARCHITE

|      | No. | Description | Date |
|------|-----|-------------|------|
|      |     |             |      |
|      |     |             |      |
|      |     |             |      |
| ID   |     |             |      |
|      |     |             |      |
| S ON |     |             |      |
| ГОТ  |     |             |