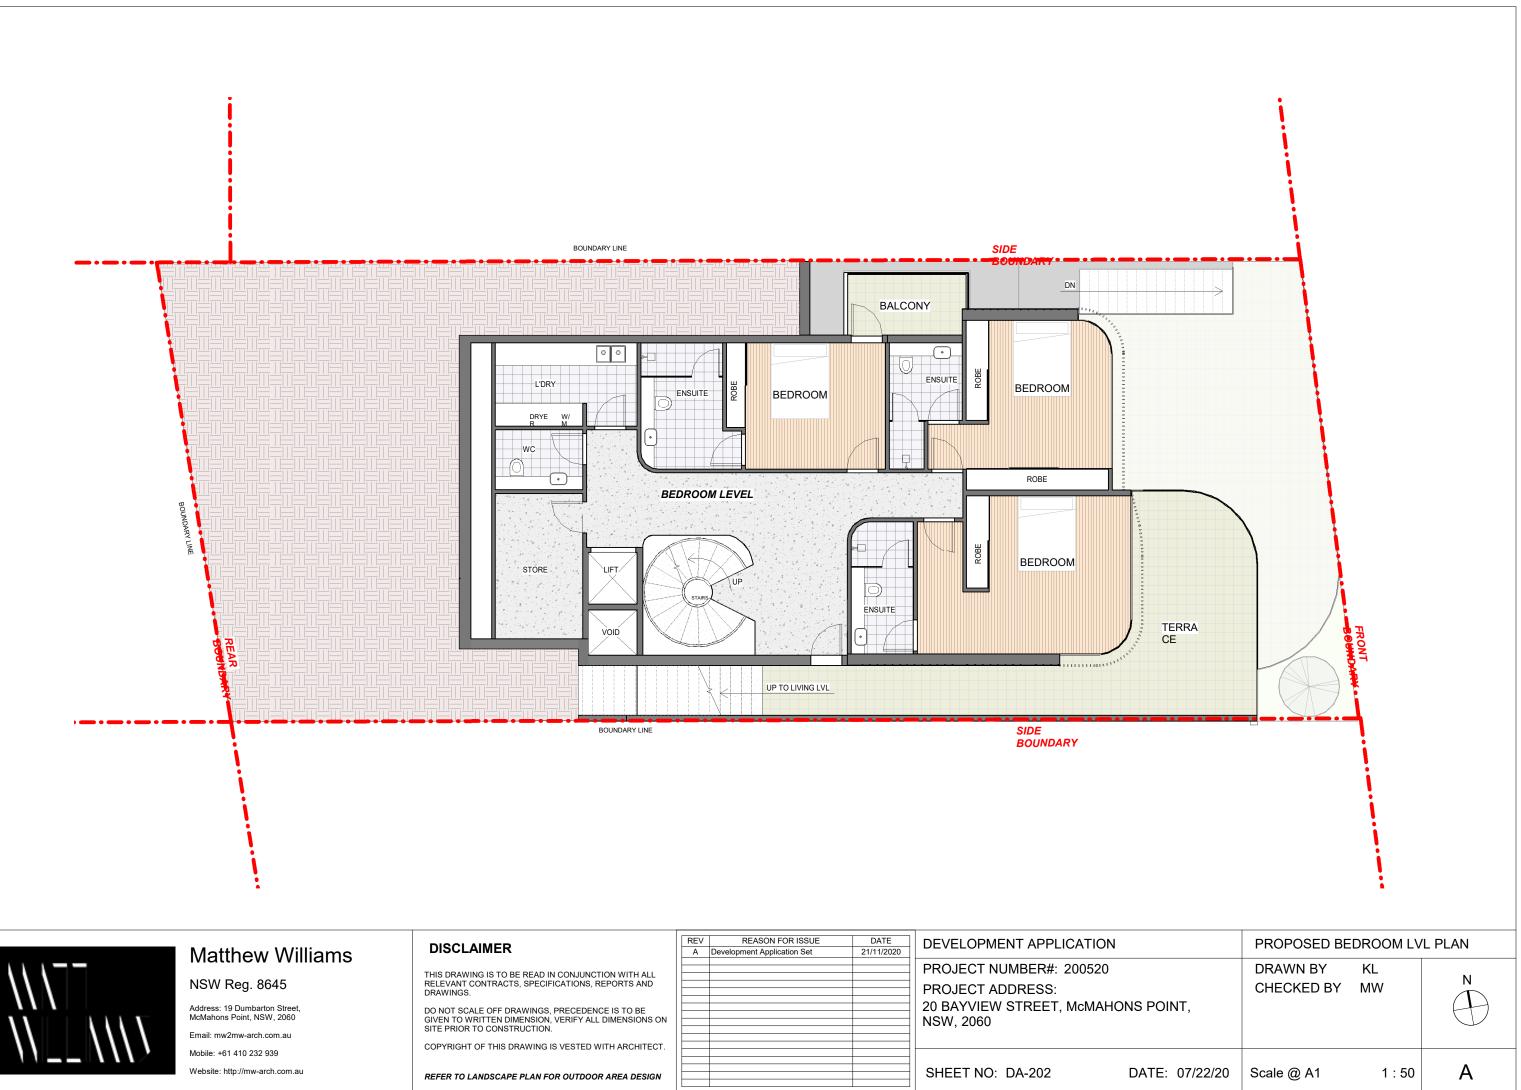

|  | · · · <b></b>    | Matthew Williams                                                                       | DISCLAIMER                                                                                                                            | A | Development Application Set | 21/11/2020 |          |
|--|------------------|----------------------------------------------------------------------------------------|---------------------------------------------------------------------------------------------------------------------------------------|---|-----------------------------|------------|----------|
|  | \\\\<br>\\\\\\\\ | NSW Reg. 8645                                                                          | THIS DRAWING IS TO BE READ IN CONJUNCTION WITH ALL<br>RELEVANT CONTRACTS, SPECIFICATIONS, REPORTS AND<br>DRAWINGS.                    |   |                             |            | PF<br>PF |
|  |                  | Address: 19 Dumbarton Street,<br>McMahons Point, NSW, 2060<br>Email: mw2mw-arch.com.au | DO NOT SCALE OFF DRAWINGS, PRECEDENCE IS TO BE<br>GIVEN TO WRITTEN DIMENSION, VERIFY ALL DIMENSIONS ON<br>SITE PRIOR TO CONSTRUCTION. |   |                             |            | 20<br>NS |
|  |                  | Mobile: +61 410 232 939<br>Website: http://mw-arch.com.au                              | COPYRIGHT OF THIS DRAWING IS VESTED WITH ARCHITECT.                                                                                   |   |                             |            | SI       |

| 21/11/2020 | DEVELOPMENT APPLICATION         |       |  |  |
|------------|---------------------------------|-------|--|--|
|            | PROJECT NUMBER#: 200520         |       |  |  |
|            | PROJECT ADDRESS:                |       |  |  |
|            | 20 BAYVIEW STREET, McMAHONS POI |       |  |  |
|            | NSW, 2060                       |       |  |  |
|            |                                 |       |  |  |
|            | SHEET NO: DA-202                | DATE: |  |  |
|            |                                 |       |  |  |