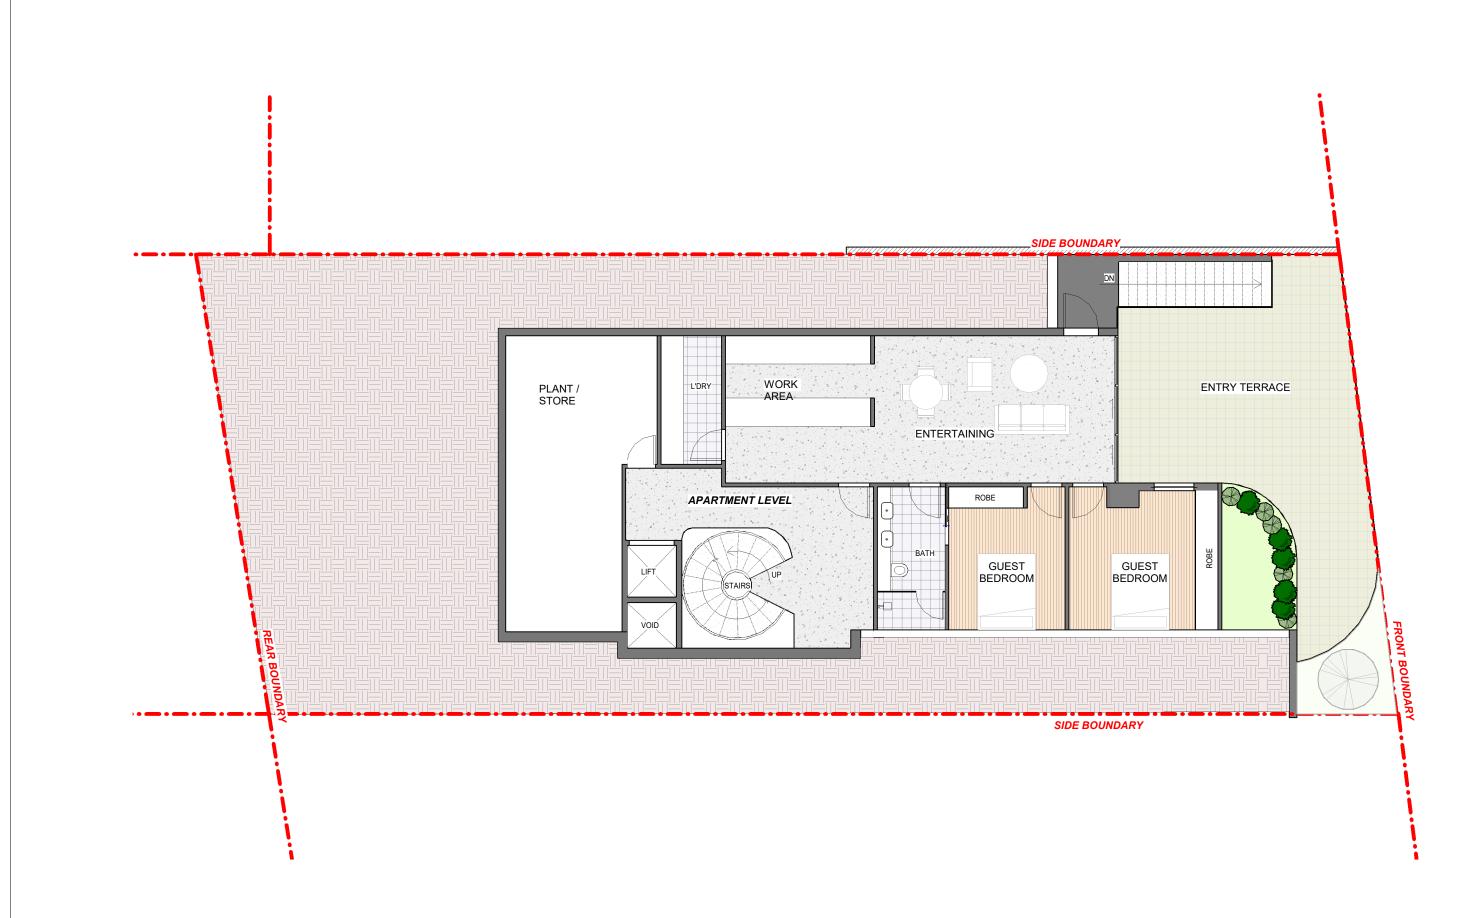

REASON FOR ISSUE

| DEVELOPMENT APPLICATION | PROPOSED APARTMENT LVL PLAN |    |  |
|-------------------------|-----------------------------|----|--|
| PROJECT NUMBER#: 200520 | DRAWN BY KL                 | NI |  |
| PROJECT ADDRESS:        | CHECKED BY MW               | N  |  |

20 BAYVIEW STREET, McMAHONS POINT, NSW, 2060

SHEET NO: DA-201 DATE: 07/22/20 Scale @ A1

1:50