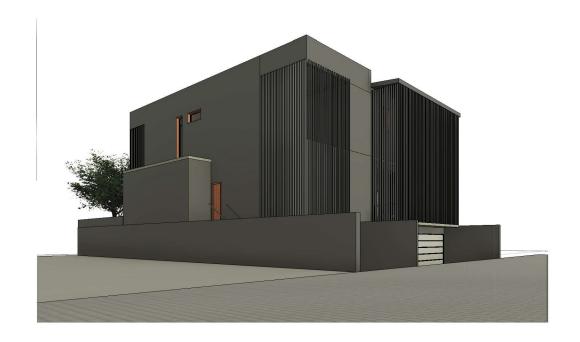

COPYRIGHT OF THIS DRAWING IS VESTED WITH ARCHITECT.

3 AXO SE View

THIS DRAWING IS TO BE READ IN CONJUNCTION WITH ALL RELEVAN CONTRACTS, SPECIFICATIONS, REPORTS AND DRAWINGS. DO NOT SCALE OFF DRAWINGS. PRECEDENCE IS TO BE GIVEN TO WRITTEN DIMENSION, VERIFY ALL DIMENSIONS ON SITE PRIOR TO CONSTRUCTION.

address: 19 Dumbarton Street, McMahons Point, NSW, 206 email: mw@mw-arch.com.au mobile: +61 410 232 939 website: https://mw-arch.com.au

Project Name: 58 KNIGHT STREET - WEST LOT Location: ARNCLIFFE NSW 2205

Client: ZOOM

| h Point | Sheet Name                 |
|---------|----------------------------|
|         | AXONOMETRIC                |
| /       | Date 24/01/2021 5:10:23 PM |
|         |                            |

| Sheet Name                 |       |      | Revision |
|----------------------------|-------|------|----------|
| AXONOMETRIC VI             | EWS   |      | Α        |
| Date 24/01/2021 5:10:23 PM | Scale | @ A3 | A-111    |