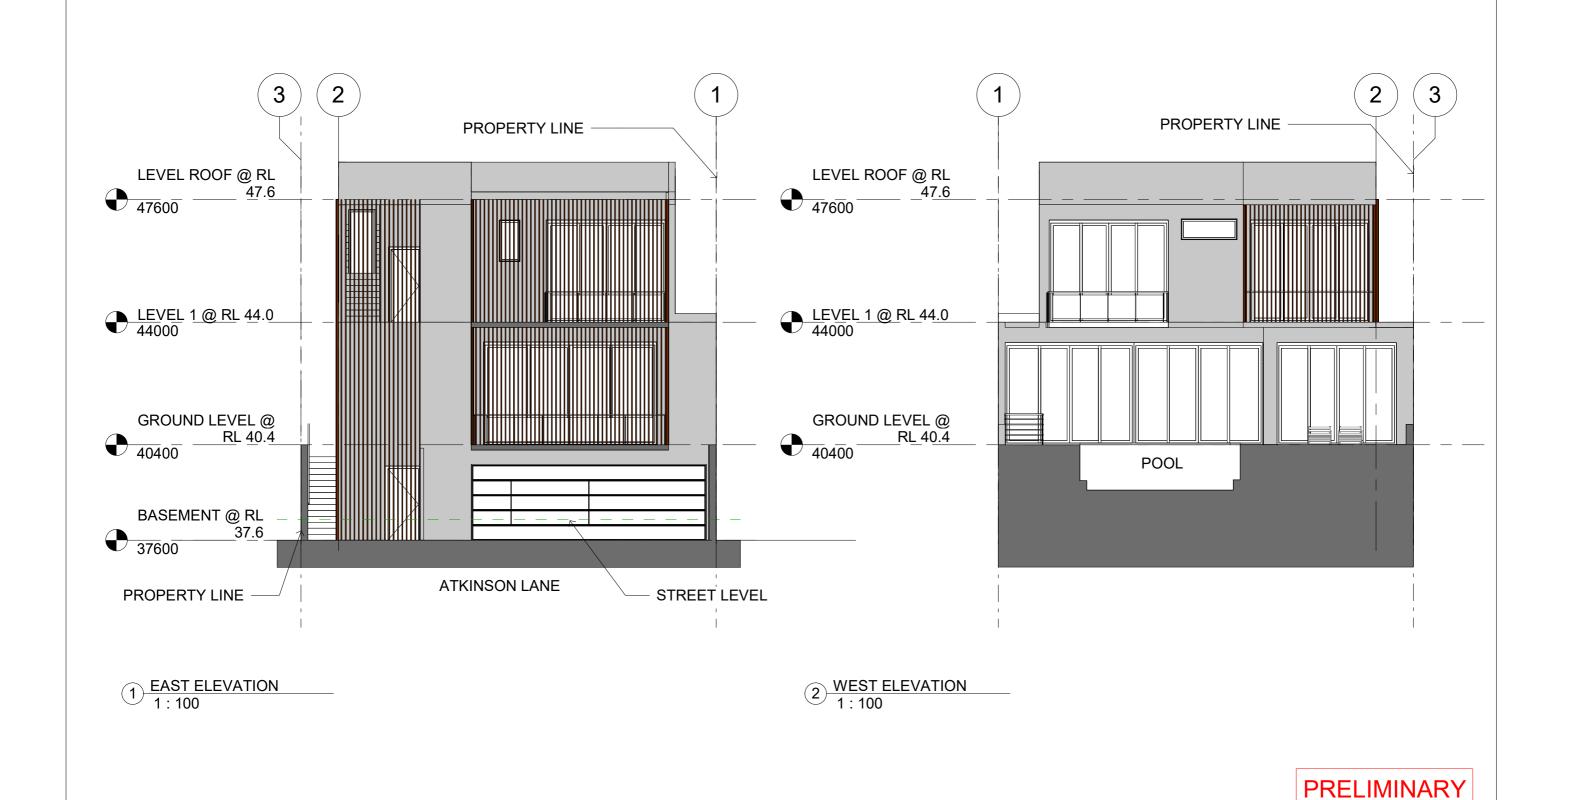

Location: ARNCLIFFE NSW 2205

Client: ZOOM

EAST AND WEST ELEVATION

Date 25/01/2021 9:40:42 PM Scale 1:100 @ A3 A-106

No. Description
A SKETCH PRELIM

THIS DRAWING IS TO BE READ IN CONJUNCTION WITH ALL RELEVAN CONTRACTS, SPECIFICATIONS, REPORTS AND DRAWINGS.