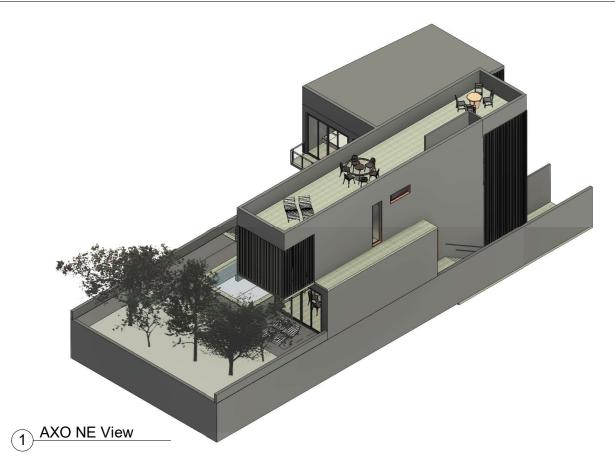

Client: ZOOM

| h Point | Sheet Name                 |
|---------|----------------------------|
|         | AXONOMETRIC                |
| /       | Date 24/01/2021 5:10:23 PM |
|         |                            |

| Sheet Name                 |       |      | Revision |
|----------------------------|-------|------|----------|
| AXONOMETRIC VI             | EWS   |      | Α        |
| Date 24/01/2021 5:10:23 PM | Scale | @ A3 | A-111    |