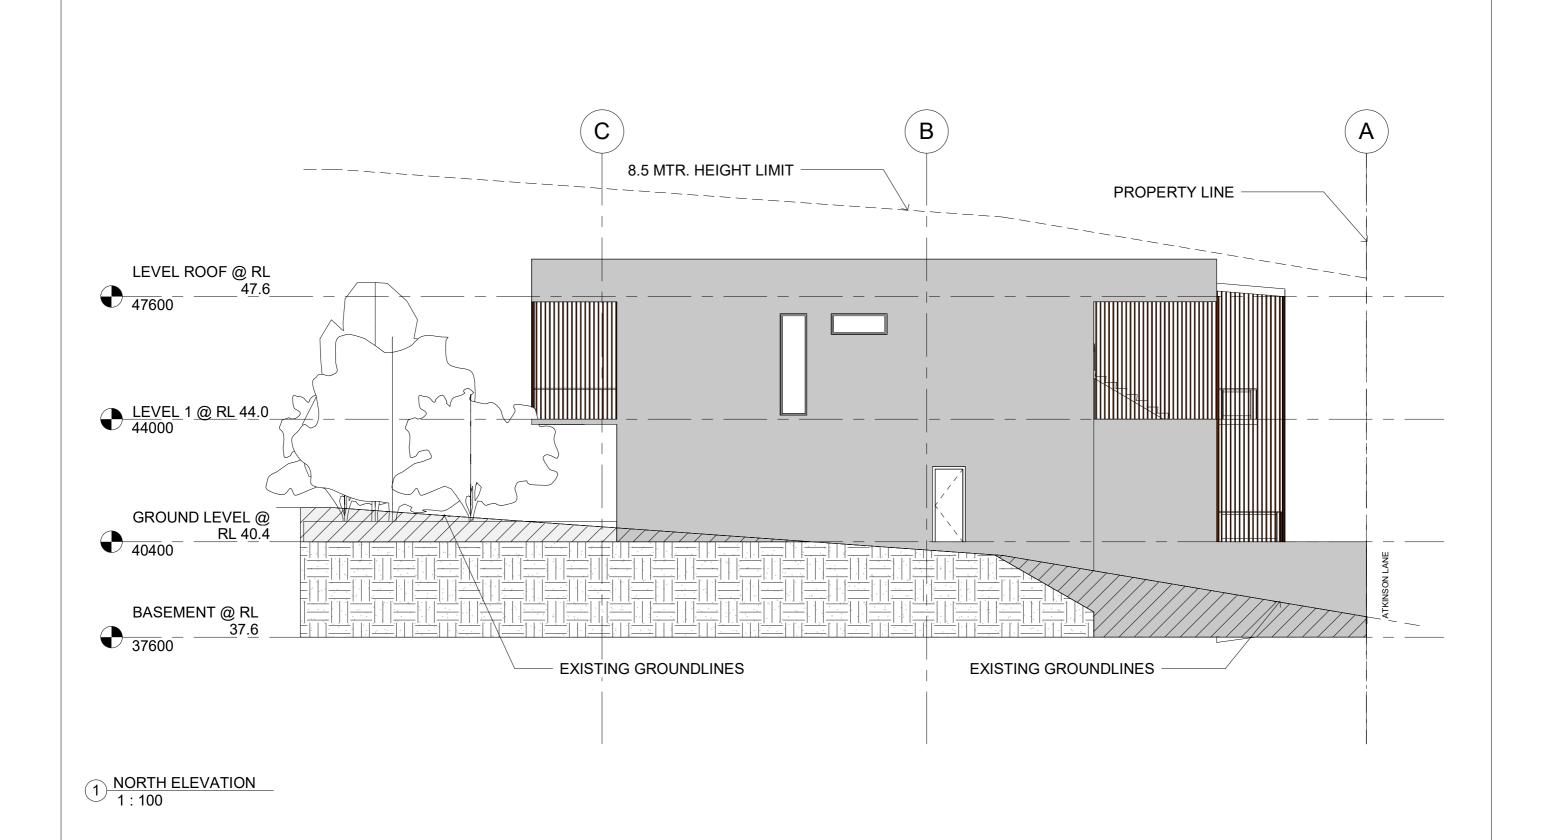

# **PRELIMINARY**

| No. | Desc | cription Date         | Disclaimer                                                                                                                                                                                                                                   |                                                                                                                                                                   |                                                                        | North Point | Sheet Name                                 | Revision |
|-----|------|-----------------------|----------------------------------------------------------------------------------------------------------------------------------------------------------------------------------------------------------------------------------------------|-------------------------------------------------------------------------------------------------------------------------------------------------------------------|------------------------------------------------------------------------|-------------|--------------------------------------------|----------|
| A   | SKE  | TCH PRELIM 11.01.2021 | THIS DRAWING IS TO BE READ IN CONJUNCTION WITH ALL RELEVANT CONTRACTS, SPECIFICATIONS, REPORTS AND DRAWINGS. DO NOT SCALE OFF DRAWINGS. PRECEDENCE IS TO BE GIVEN TO WRITTEN DIMENSION, VERIFY ALL DIMENSIONS ON SITE PRIOR TO CONSTRUCTION. | Mathew Williams NSW Reg. 8645  Mathew Williams NSW Reg. 8645  McMahons Point, NSW, 2060 mw@mw-arch.com.au mobile: +61 410 232 939 website: https://mw-arch.com.au | Project Name: 58 KNIGHT STREET - WEST LOT Location: ARNCLIFFE NSW 2205 |             | NORTH ELEVATION                            | Α        |
|     |      |                       | COPYRIGHT OF THIS DRAWING IS VESTED WITH ARCHITECT.                                                                                                                                                                                          |                                                                                                                                                                   | Client: ZOOM                                                           |             | Date 25/01/2021 9:41:22 PM Scale 1 : 100 @ | A3 A-105 |