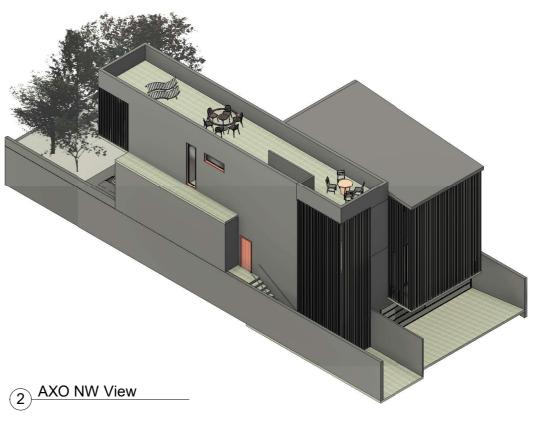

COPYRIGHT OF THIS DRAWING IS VESTED WITH ARCHITECT.

3 AXO SE View

THIS DRAWING IS TO BE READ IN CONJUNCTION WITH ALL RELEVAN CONTRACTS, SPECIFICATIONS, REPORTS AND DRAWINGS. DO NOT SCALE OFF DRAWINGS. PRECEDENCE IS TO BE GIVEN TO WRITTEN DIMENSION, VERIFY ALL DIMENSIONS ON SITE PRIOR TO CONSTRUCTION.

address: 19 Dumbarton Street, McMahons Point, NSW, 206 email: mw@mw-arch.com.au mobile: +61 410 232 939 website: https://mw-arch.com.au

Project Name: 58 KNIGHT STREET - WEST LOT Location: ARNCLIFFE NSW 2205

Client: ZOOM

| h Point | Sheet Name                 |
|---------|----------------------------|
|         | AXONOMETRIC                |
| /       | Date 24/01/2021 5:10:23 PM |
|         |                            |

| Sheet Name                 |       |      | Revision |
|----------------------------|-------|------|----------|
| AXONOMETRIC VI             | EWS   |      | Α        |
| Date 24/01/2021 5:10:23 PM | Scale | @ A3 | A-111    |