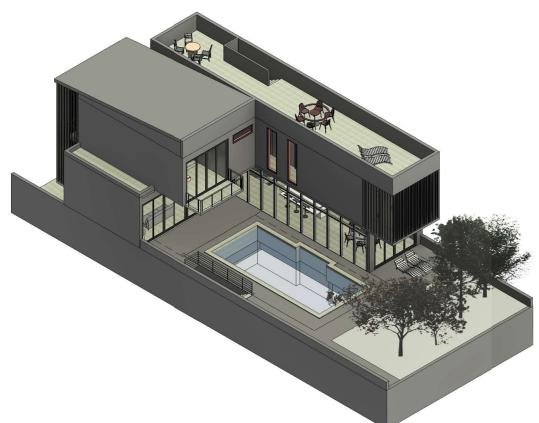

COPYRIGHT OF THIS DRAWING IS VESTED WITH ARCHITECT.

3 AXO SE View

THIS DRAWING IS TO BE READ IN CONJUNCTION WITH ALL RELEVAN CONTRACTS, SPECIFICATIONS, REPORTS AND DRAWINGS. DO NOT SCALE OFF DRAWINGS. PRECEDENCE IS TO BE GIVEN TO WRITTEN DIMENSION, VERIFY ALL DIMENSIONS ON SITE PRIOR TO CONSTRUCTION.

address: 19 Dumbarton Street, McMahons Point, NSW, 206 email: mw@mw-arch.com.au mobile: +61 410 232 939 website: https://mw-arch.com.au

Project Name: 58 KNIGHT STREET - WEST LOT Location: ARNCLIFFE NSW 2205

Client: ZOOM

| h Point | Sheet Name                 |
|---------|----------------------------|
|         | AXONOMETRIC                |
| /       | Date 24/01/2021 5:10:23 PM |
|         |                            |

| Sheet Name                 |       |      | Revision |
|----------------------------|-------|------|----------|
| AXONOMETRIC VI             | EWS   |      | Α        |
| Date 24/01/2021 5:10:23 PM | Scale | @ A3 | A-111    |