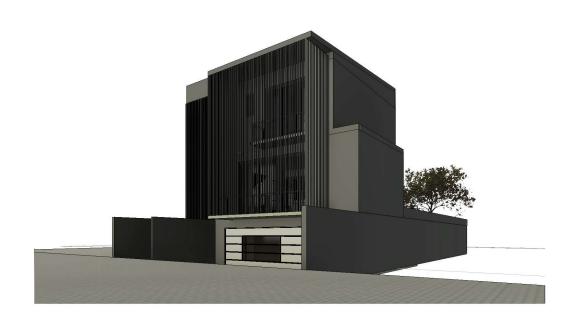

# **PRELIMINARY**

| No. | Desc | cription Date         | Disclaimer                                                                                                                                                                                                                                   |                                                                                                                                                                   |                                                                        | North Point | Sheet Name                                 | Revision |
|-----|------|-----------------------|----------------------------------------------------------------------------------------------------------------------------------------------------------------------------------------------------------------------------------------------|-------------------------------------------------------------------------------------------------------------------------------------------------------------------|------------------------------------------------------------------------|-------------|--------------------------------------------|----------|
| A   | SKE  | TCH PRELIM 11.01.2021 | THIS DRAWING IS TO BE READ IN CONJUNCTION WITH ALL RELEVANT CONTRACTS, SPECIFICATIONS, REPORTS AND DRAWINGS. DO NOT SCALE OFF DRAWINGS. PRECEDENCE IS TO BE GIVEN TO WRITTEN DIMENSION, VERIFY ALL DIMENSIONS ON SITE PRIOR TO CONSTRUCTION. | Mathew Williams NSW Reg. 8645  Mathew Williams NSW Reg. 8645  McMahons Point, NSW, 2060 mw@mw-arch.com.au mobile: +61 410 232 939 website: https://mw-arch.com.au | Project Name: 58 KNIGHT STREET - WEST LOT Location: ARNCLIFFE NSW 2205 |             | NORTH ELEVATION                            | Α        |
|     |      |                       | COPYRIGHT OF THIS DRAWING IS VESTED WITH ARCHITECT.                                                                                                                                                                                          |                                                                                                                                                                   | Client: ZOOM                                                           |             | Date 25/01/2021 9:41:22 PM Scale 1 : 100 @ | A3 A-105 |

address: 19 Dumbarton Street, McMahons Point, NSW, 2060 email: mw@mw-arch.com.au mobile: +61 410 232 939 website: https://mw-arch.com.au

Mathew Williams NSW Reg. 8645 Project Name: 58 KNIGHT STREET - WEST LOT

Location: ARNCLIFFE NSW 2205

Client: ZOOM

EAST AND WEST ELEVATION

Date 25/01/2021 9:40:42 PM Scale 1:100 @ A3 A-106

No. Description
A SKETCH PRELIM

THIS DRAWING IS TO BE READ IN CONJUNCTION WITH ALL RELEVAN CONTRACTS, SPECIFICATIONS, REPORTS AND DRAWINGS.