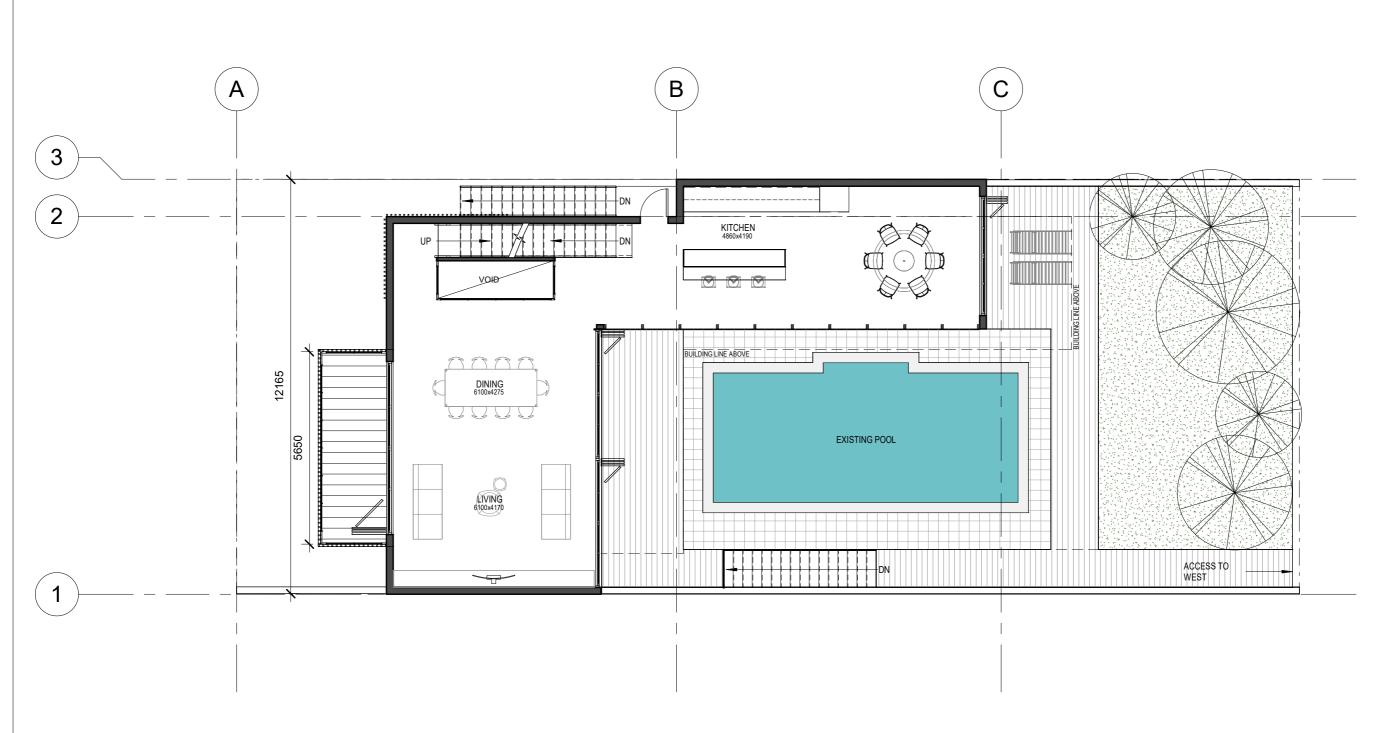

# **PRELIMINARY**

| No. | De | escription Date         | Disclaimer                                                                                                                                                                                                                     |                                                                                                                                           |                                                                        | North Point            | Sheet Name                                 | Revision            |
|-----|----|-------------------------|--------------------------------------------------------------------------------------------------------------------------------------------------------------------------------------------------------------------------------|-------------------------------------------------------------------------------------------------------------------------------------------|------------------------------------------------------------------------|------------------------|--------------------------------------------|---------------------|
| A   | S  | KETCH PRELIM 11.01.2021 | THIS DRAWING IS TO BE READ IN CONJUNCTION WITH ALL RELEVANT CONTRACTS, SPECIFICATIONS, REPORTS AND DRAWINGS. DO NOT SCALE OFF DRAWINGS. PRECEDENCE IS TO BE GIVEN TO WRITTEN DIMENSION, VERIEY ALL DIMENSIONS ON SITE PRIOR TO | Mathew Williams NSW Reg. 8645  Mathew Williams NSW Reg. 8645  McMahons Point, NSW, 2060  email: mw@mw-arch.com.au mobile: +61 410 232 939 | Project Name: 58 KNIGHT STREET - WEST LOT Location: ARNCLIFFE NSW 2205 | $\langle \chi \rangle$ | GROUND FLOOR PLAN                          | Α                   |
|     |    |                         | CONSTRUCTION.  COPYRIGHT OF THIS DRAWING IS VESTED WITH ARCHITECT.                                                                                                                                                             | NSW Reg. 8645  email: mw@mw-arch.com.au mobile: +61 410 232 939 website: https://mw-arch.com.au                                           | Client: ZOOM                                                           | <u> </u>               | Date 24/01/2021 3:41:51 PM Scale 1:100 @ A | <sup>43</sup> A-102 |