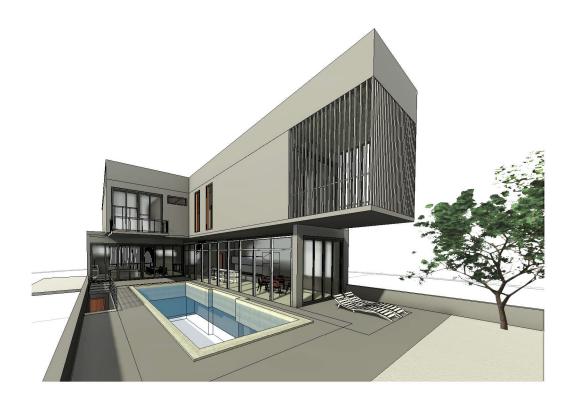

1 Street View

3 Courtyard

2 Street View 2

AREAS:

: 184.019 SQM Basement Floor

Ground Floor Internal : 117.56 SQM
Decks : 98.44 SQM
Pool : 43.08 SQM

: 112.28 SQM First Floor Internal

Balconies : 22.79 SQM

: 64.02 SQM Landscape Area

TOTAL INTERNAL AREA: 229.84 SQM