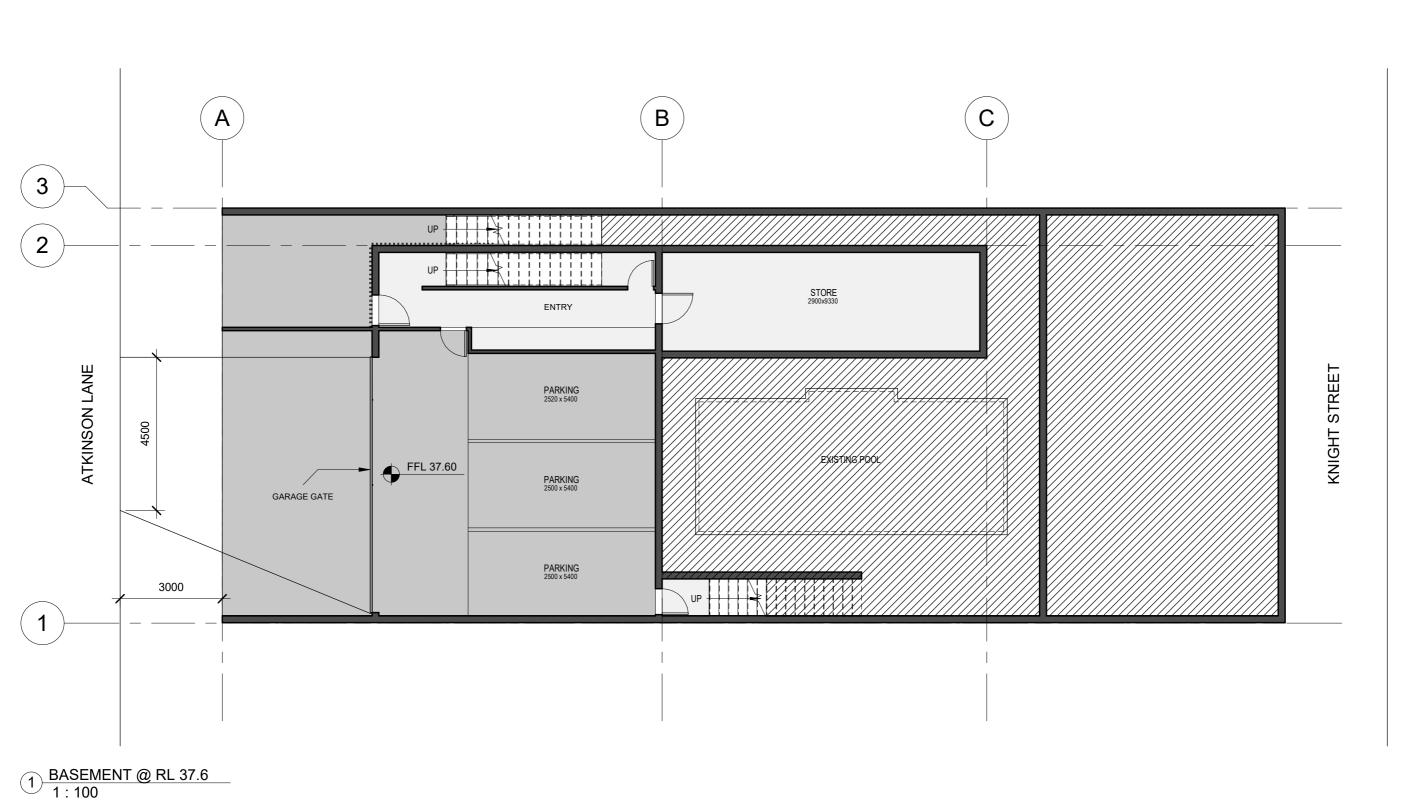

| DF. | $\Sigma$ | ΗШ | ۱и  | NL   | <b>NRY</b>    |
|-----|----------|----|-----|------|---------------|
|     | \∟       |    | VII | 1 4/ | <b>11 / 1</b> |

| No. | De   | escription Date         | Disclaimer                                                                                                                                                                                                                                    |                                                                                                                                          |                                                                           | North Point | Sheet Name                         | Revision         |
|-----|------|-------------------------|-----------------------------------------------------------------------------------------------------------------------------------------------------------------------------------------------------------------------------------------------|------------------------------------------------------------------------------------------------------------------------------------------|---------------------------------------------------------------------------|-------------|------------------------------------|------------------|
|     | A SK | KETCH PRELIM 11.01.2021 | THIS DRAWING IS TO BE READ IN CONJUNCTION WITH ALL RELEVANT CONTRACTS, SPECIFICATIONS, REPORTS AND DRAWINGS.  DO NOT SCALE OFF DRAWINGS, PRECEDENCE IS TO BE GIVEN TO WRITTEN DIMENSION, VERIFY ALL DIMENSIONS ON SITE PRIOR TO CONSTRUCTION. | Mathew Williams NSW Reg. 8645  Mathew Williams NSW Reg. 8645  McMahons Point, NSW, 2060 mw@mw-arch.com.au mobile: https://mw-arch.com.au | Project Name: 58 KNIGHT STREET - WEST LOT<br>Location: ARNCLIFFE NSW 2205 | X           | BASEMENT PLAN                      | A                |
|     |      |                         | COPYRIGHT OF THIS DRAWING IS VESTED WITH ARCHITECT.                                                                                                                                                                                           |                                                                                                                                          | Client: ZOOM                                                              |             | Date 24/01/2021 3:42:05 PM Scale 1 | : 100 @ A3 A-101 |