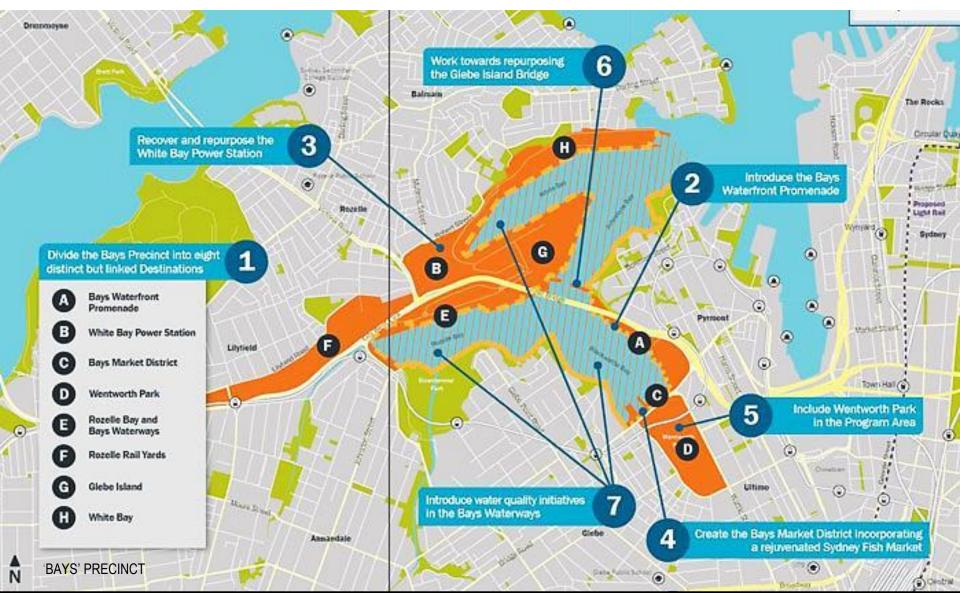

'BAYS' PRECINCT

'BAYS' PRECINCT

'WHITE BAY POWERSTATION (ARTIST: JANE BENNETT)

'WHITE BAY POWERSTATION (ARTIST: JANE BENNETT)

**WestConnex** 

ACTIVE

PASSIVE