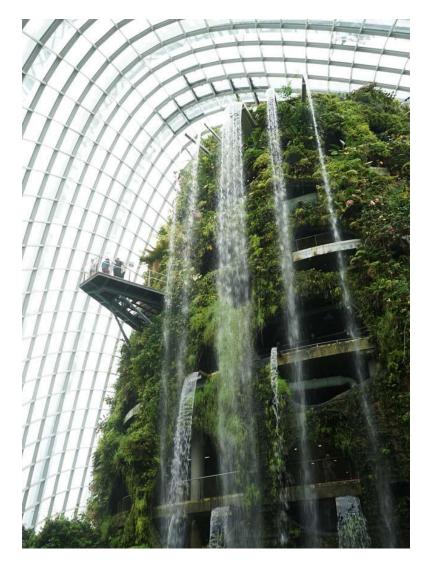

## DESIGN STORY - OPEN SPACE NETWORK **WestConnex**

SITE STRATEGIES – (SUNKEN) TERRAIN WestConnex

**ESCARPMENT** 

WestConnex

Alternating Height Ridge; Green Edge

Trabeation

Alternating Height Base; Green Edge

Shifting Planes, Positive / Negative

Horizontal 'Strikes'

Pocketed Vegetation

SITE PLAN

**WestConnex** 

WESTCONNEX 3B - BUILDINGS

HASSELL

**WestConnex** 