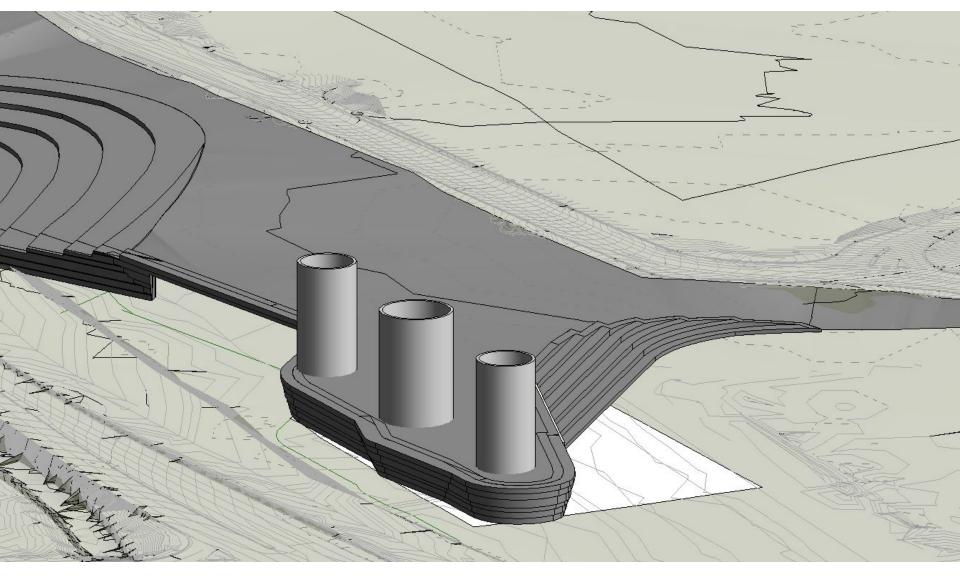

## DESIGN STORY - OPEN SPACE NETWORK **WestConnex**

SITE STRATEGIES – (SUNKEN) TERRAIN WestConnex

**ESCARPMENT** 

WestConnex

Alternating Height Ridge; Green Edge

Trabeation

Alternating Height Base; Green Edge

Shifting Planes, Positive / Negative

Horizontal 'Strikes'

Pocketed Vegetation

SITE PLAN

**WestConnex** 

WESTCONNEX 3B - BUILDINGS

HASSELL

**WestConnex** 