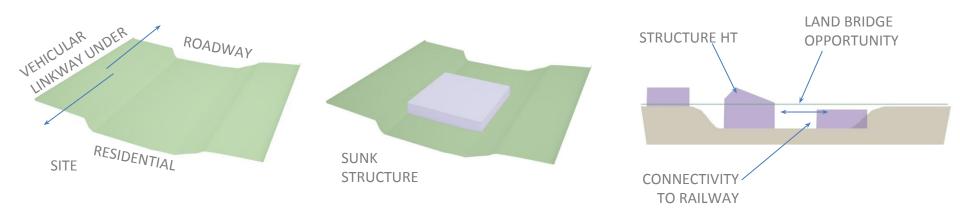

## DESIGN STORY - OPEN SPACE NETWORK **WestConnex**

SITE STRATEGIES – (SUNKEN) TERRAIN WestConnex

**ESCARPMENT** 

WestConnex

Alternating Height Ridge; Green Edge

Trabeation

Alternating Height Base; Green Edge