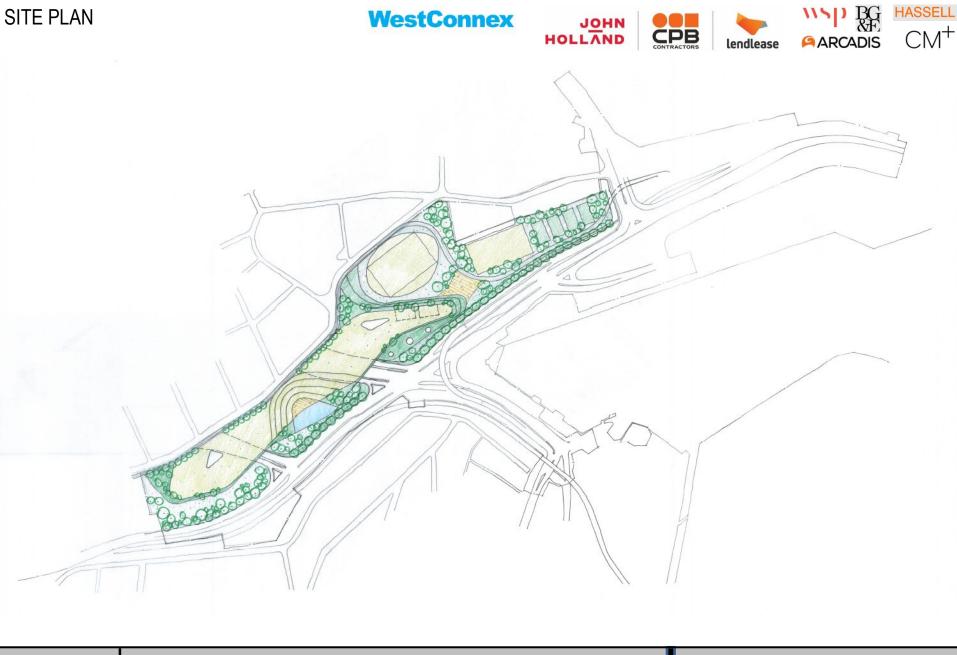

Shifting Planes, Positive / Negative

Horizontal 'Strikes'

Pocketed Vegetation

SITE PLAN

**WestConnex** 

WESTCONNEX 3B - BUILDINGS

HASSELL

**WestConnex** 