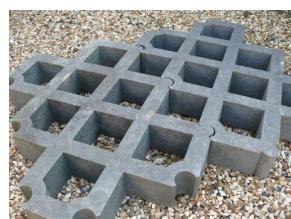

BACKLIT FACADES AND BASIC PORTAL FRAME CONSTRUCTION FOR SERVICE BUILDINGS

ESCARPMENT WALL

- fully permeable and was
- Cost effective to install.
- drainage on site avoided
- ecological impact minimised.
- Laying the permeable pavers is labour saving and safer to lay as the weight of each piece allows it to be installed by one person.
- permeable pavers are hardwearing and have a high resistance to heat load giving the surface an exceptionally long working life.
- 10 degrees difference for hot days safer workplace
- Warranty provision 5 years. Effective life min 20 years.

www.sure-green.com

TruckGrid Max supports
20 tonne axle loading
\$25/brick approx, 4.16 per sqm
300mm excavation, Gravel base

CM<sup>+</sup>

FLUE STACK

SECONDARY FRAME

VEGETATION

TRANSPARENCY