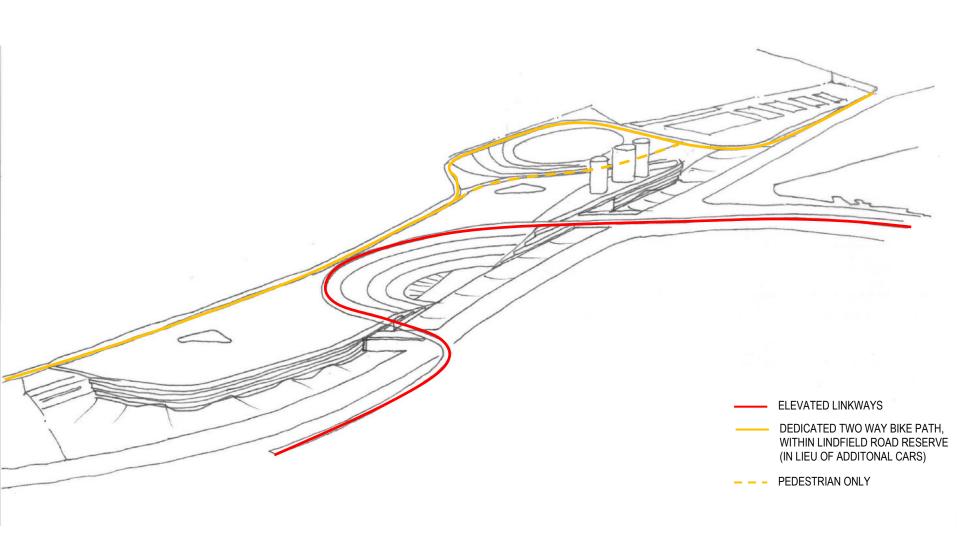

Y POWERSTATION (ARTIST: JANE BENNETT)



**WestConnex** 













































ACTIVE



























PASSIVE



## DESIGN STORY - OPEN SPACE NETWORK **WestConnex**

























































SITE STRATEGIES – (SUNKEN) TERRAIN WestConnex













**ESCARPMENT** 

WestConnex























































Alternating Height Ridge; Green Edge

Trabeation

Alternating Height Base; Green Edge



Shifting Planes, Positive / Negative

Horizontal 'Strikes'



Pocketed Vegetation

















































SITE PLAN

**WestConnex** 















WESTCONNEX 3B - BUILDINGS







HASSELL





**WestConnex** 









WESTCONNEX 3B - BUILDINGS



























































MOC 3 – OPTION 01 REFERENCE DESIGN WestConnex





















































 $CM^+$ 

WESTCONNEX 3B - BUILDINGS





















































WestConnex













**WestConnex** 













MOC 2 – CONCEPT

**WestConnex** 











































































































































































BACKLIT FACADES AND BASIC PORTAL FRAME CONSTRUCTION FOR SERVICE BUILDINGS



ESCARPMENT WALL















- fully permeable and was
- Cost effective to install.
- drainage on site avoided
- ecological impact minimised.
- Laying the permeable pavers is labour saving and safer to lay as the weight of each piece allows it to be installed