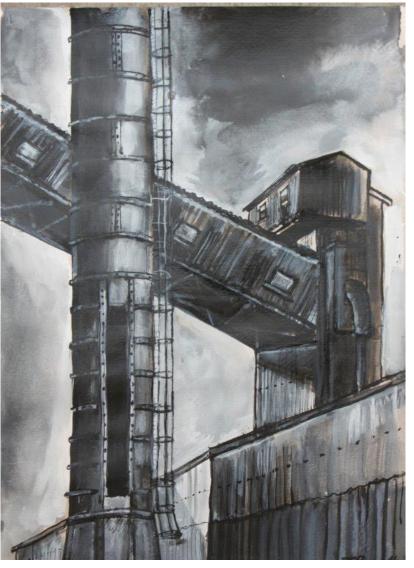

www.sure-green.com

TruckGrid Max supports
20 tonne axle loading
\$25/brick approx, 4.16 per sqm
300mm excavation, Gravel base

CM<sup>+</sup>

FLUE STACK

SECONDARY FRAME

VEGETATION

TRANSPARENCY