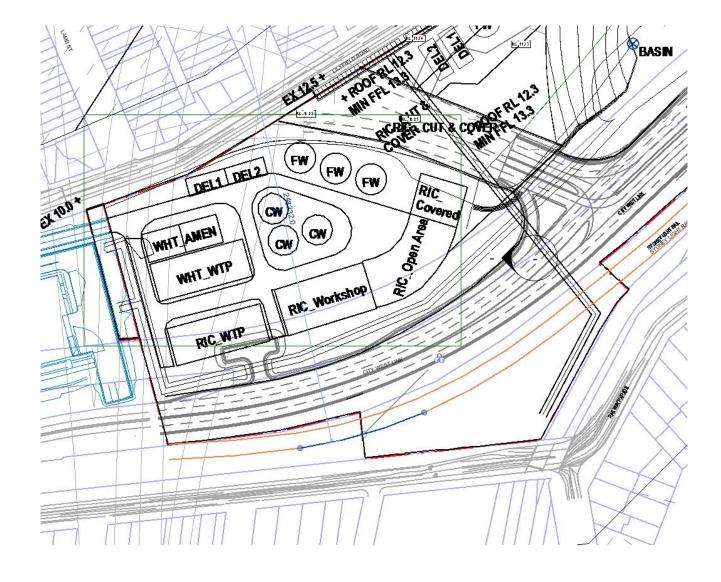

Shifting Planes, Positive / Negative

Horizontal 'Strikes'

Pocketed Vegetation

SITE PLAN

**WestConnex** 

WESTCONNEX 3B - BUILDINGS

HASSELL

**WestConnex** 

WESTCONNEX 3B - BUILDINGS

MOC 3 – OPTION 01 REFERENCE DESIGN WestConnex

 $CM^+$ 

WESTCONNEX 3B - BUILDINGS

WestConnex

**WestConnex** 

MOC 2 – CONCEPT

**WestConnex** 