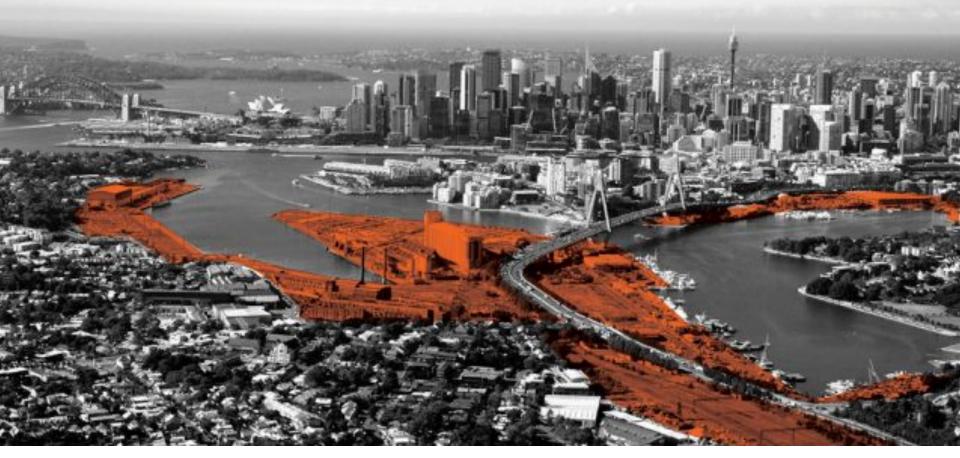

'BAYS' PRECINCT

'BAYS' PRECINCT

'WHITE BAY POWERSTATION (ARTIST: JANE BENNETT)

'WHITE BAY POWERSTATION (ARTIST: JANE BENNETT)

**WestConnex** 

ACTIVE

PASSIVE