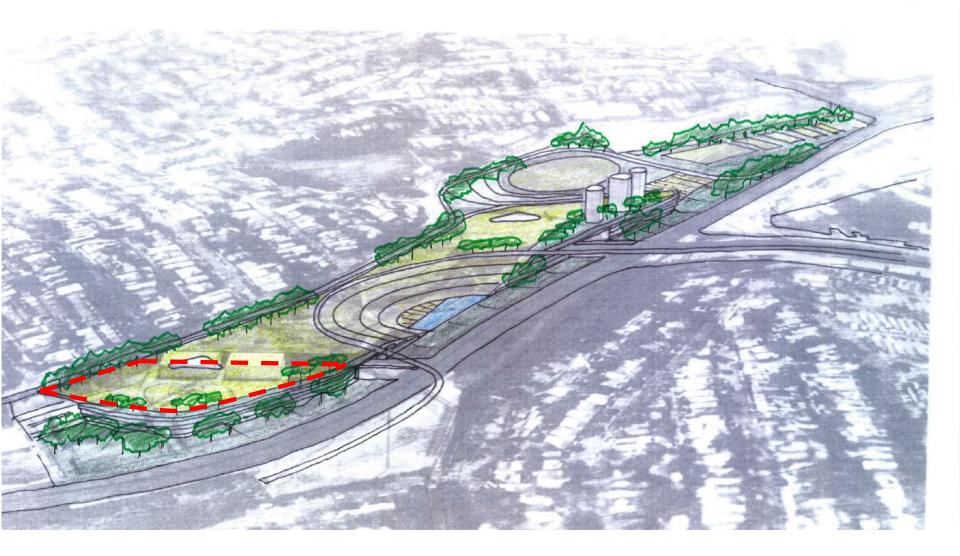

ON (ARTIST: JANE BENNETT)



**WestConnex** 













































ACTIVE



























PASSIVE



## DESIGN STORY - OPEN SPACE NETWORK **WestConnex**

























































SITE STRATEGIES – (SUNKEN) TERRAIN WestConnex













**ESCARPMENT** 

WestConnex























































Alternating Height Ridge; Green Edge

Trabeation

Alternating Height Base; Green Edge



Shifting Planes, Positive / Negative

Horizontal 'Strikes'



Pocketed Vegetation

















































SITE PLAN

**WestConnex** 















WESTCONNEX 3B - BUILDINGS







HASSELL





**WestConnex** 









WESTCONNEX 3B - BUILDINGS



























































MOC 3 – OPTION 01 REFERENCE DESIGN WestConnex





















































 $CM^+$ 

WESTCONNEX 3B - BUILDINGS





















































WestConnex













**WestConnex** 













MOC 2 – CONCEPT

**WestConnex** 











































































































































































BACKLIT FACADES AND BASIC PORTAL FRAME CONSTRUCTION FOR SERVICE BUILDINGS



ESCARPMENT WALL















- fully permeable and was
- Cost effective to install.
- drainage on site avoided
- ecological impact minimised.
- Laying the permeable pavers is labour saving and safer to lay as the weight of each piece allows it to be installed by one perso