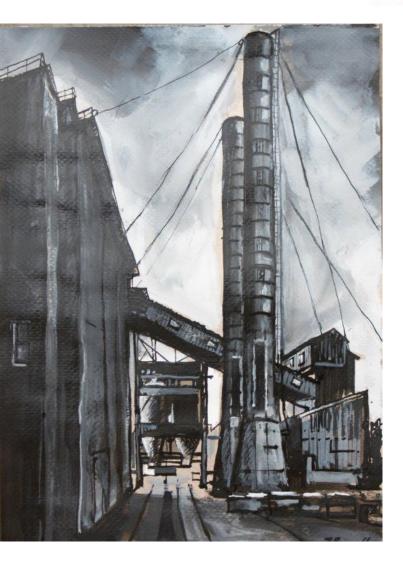

'BAYS' PRECINCT

'BAYS' PRECINCT

'WHITE BAY POWERSTATION (ARTIST: JANE BENNETT)

'WHITE BAY POWERSTATION (ARTIST: JANE BENNETT)

**WestConnex** 

ACTIVE

PASSIVE