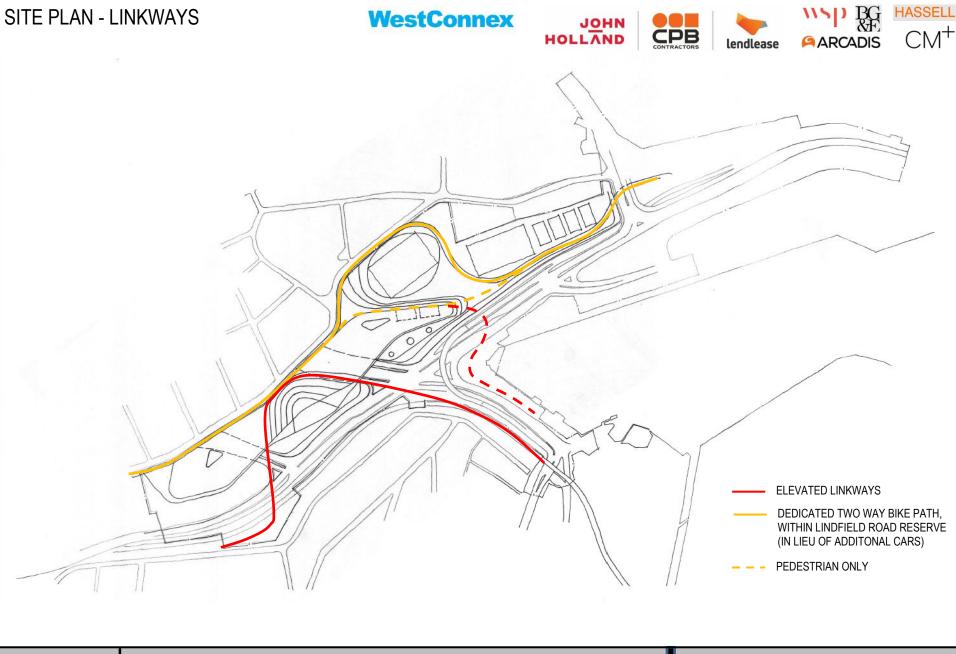

Shifting Planes, Positive / Negative

Horizontal 'Strikes'

Pocketed Vegetation

SITE PLAN

**WestConnex** 

WESTCONNEX 3B - BUILDINGS

HASSELL

**WestConnex** 