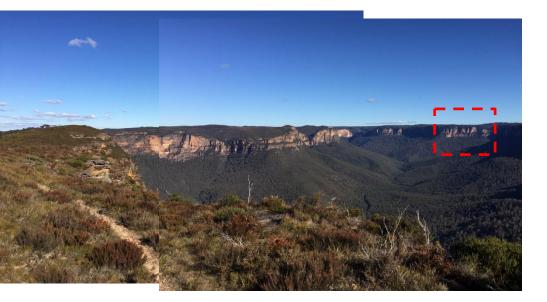

## DESIGN STORY - OPEN SPACE NETWORK **WestConnex**

SITE STRATEGIES – (SUNKEN) TERRAIN WestConnex

**ESCARPMENT** 

WestConnex

Alternating Height Ridge; Green Edge

Trabeation

Alternating Height Base; Green Edge

Shifting Planes, Positive / Negative

Horizontal 'Strikes'

Pocketed Vegetation

SITE PLAN

**WestConnex** 

WESTCONNEX 3B - BUILDINGS

HASSELL

**WestConnex** 