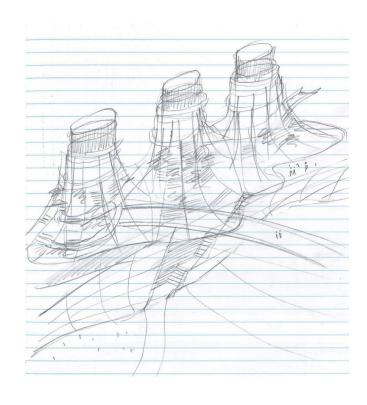

## DESIGN STORY - OPEN SPACE NETWORK **WestConnex**

SITE STRATEGIES – (SUNKEN) TERRAIN WestConnex

**ESCARPMENT** 

WestConnex

Alternating Height Ridge; Green Edge

Trabeation

Alternating Height Base; Green Edge

Shifting Planes, Positive / Negative

Horizontal 'Strikes'

Pocketed Vegetation

SITE PLAN

**WestConnex** 

WESTCONNEX 3B - BUILDINGS

HASSELL

**WestConnex** 