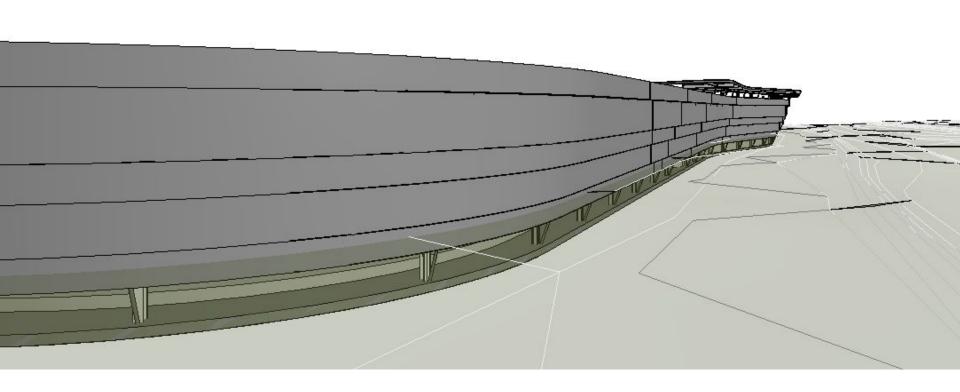

BACKLIT FACADES AND BASIC PORTAL FRAME CONSTRUCTION FOR SERVICE BUILDINGS

ESCARPMENT WALL

- fully permeable and was
- Cost effective to install.
- drainage on site avoided
- ecological impact minimised.
- Laying the permeable pavers is labour saving and safer to lay as the weight of each piece allows it to be installed by one person.
- permeable pavers are hardwearing and have a high resistance to heat load giving the surface an exceptionally long working life.
- 10 degrees difference for hot days safer workplace
- Warranty provision 5 years. Effective life min 20 years.

www.sure-green.com

TruckGrid Max supports
20 tonne axle loading
\$25/brick approx, 4.16 per sqm
300mm excavation, Gravel base

CM<sup>+</sup>

FLUE STACK

SECONDARY FRAME

VEGETATION

TRANSPARENCY