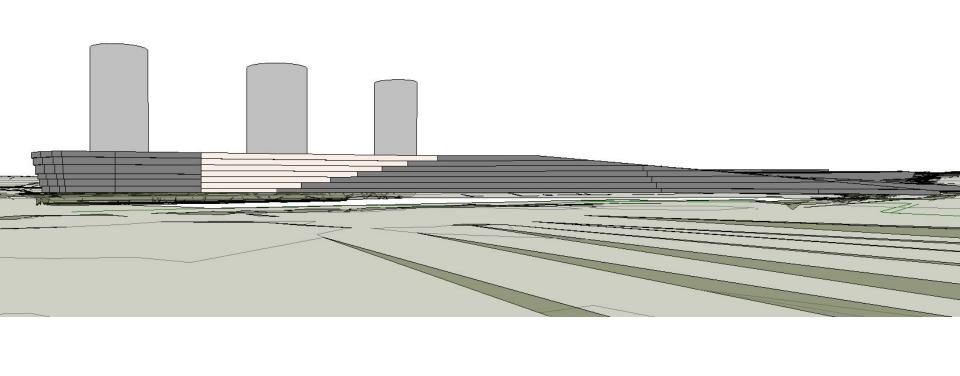

## DESIGN STORY - OPEN SPACE NETWORK **WestConnex**

SITE STRATEGIES – (SUNKEN) TERRAIN WestConnex

**ESCARPMENT** 

WestConnex

Alternating Height Ridge; Green Edge

Trabeation

Alternating Height Base; Green Edge

Shifting Planes, Positive / Negative

Horizontal 'Strikes'

Pocketed Vegetation

SITE PLAN

**WestConnex** 

WESTCONNEX 3B - BUILDINGS

HASSELL

**WestConnex** 