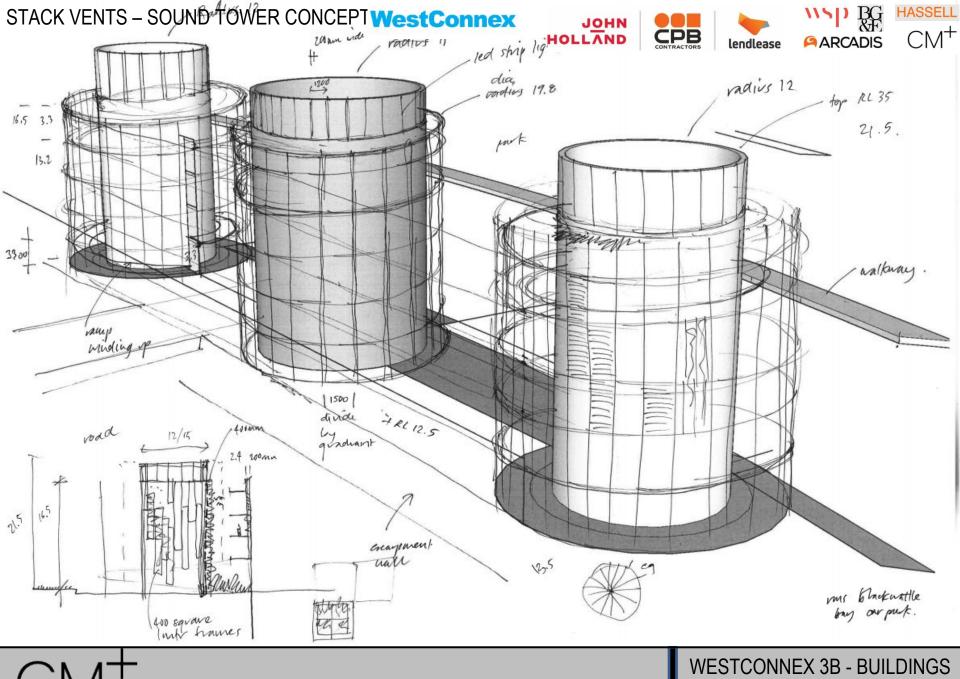

WESTCONNEX 3B - BUILDINGS

MOC 3 – OPTION 01 REFERENCE DESIGN WestConnex

 $CM^+$ 

WESTCONNEX 3B - BUILDINGS

WestConnex

**WestConnex** 

MOC 2 – CONCEPT

**WestConnex** 

BACKLIT FACADES AND BASIC PORTAL FRAME CONSTRUCTION FOR SERVICE BUILDINGS

ESCARPMENT WALL

- fully permeable and was
- Cost effective to install.
- drainage on site avoided
- ecological impact minimised.
- Laying the permeable pavers is labour saving and safer to lay as the weight of each piece allows it to be installed by one person.
- permeable pavers are hardwearing and have a high resistance to heat load giving the surface an exceptionally long working life.
- 10 degrees difference for hot days safer workplace
- Warranty provision 5 years. Effective life min 20 years.

www.sure-green.com

TruckGrid Max supports
20 tonne axle loading
\$25/brick approx, 4.16 per sqm
300mm excavation, Gravel base

CM<sup>+</sup>

FLUE STACK

SECONDARY FRAME

VEGETATION

TRANSPARENCY