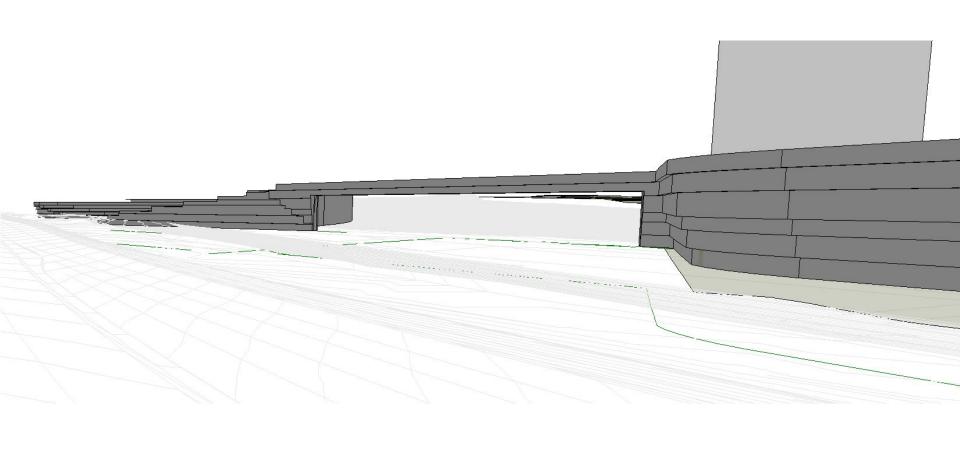

BACKLIT FACADES AND BASIC PORTAL FRAME CONSTRUCTION FOR SERVICE BUILDINGS

ESCARPMENT WALL

- fully permeable and was
- Cost effective to install.
- drainage on site avoided
- ecological impact minimised.
- Laying the permeable pavers is labour saving and safer to lay as the weight of each piece allows it to be installed by one person.
- permeable pavers are hardwearing and have a high resistance to heat load giving the surface an exceptionally long working life.
- 10 degrees difference for hot days safer workplace
- Warranty provision 5 years. Effective life min 20 years.

www.sure-green.com

TruckGrid Max supports
20 tonne axle loading
\$25/brick approx, 4.16 per sqm
300mm excavation, Gravel base

CM<sup>+</sup>

FLUE STACK

SECONDARY FRAME

VEGETATION

TRANSPARENCY