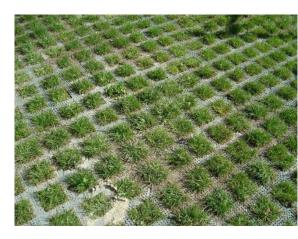

BACKLIT FACADES AND BASIC PORTAL FRAME CONSTRUCTION FOR SERVICE BUILDINGS

ESCARPMENT WALL

- fully permeable and was
- Cost effective to install.
- drainage on site avoided
- ecological impact minimised.
- Laying the permeable pavers is labour saving and safer to lay as the weight of each piece allows it to be installed by one person.
- permeable pavers are hardwearing and have a high resistance to heat load giving the surface an exceptionally long working life.
- 10 degrees difference for hot days safer workplace
- Warranty provision 5 years. Effective life min 20 years.

www.sure-green.com

TruckGrid Max supports
20 tonne axle loading
\$25/brick approx, 4.16 per sqm
300mm excavation, Gravel base

CM<sup>+</sup>

FLUE STACK

SECONDARY FRAME

VEGETATION

TRANSPARENCY