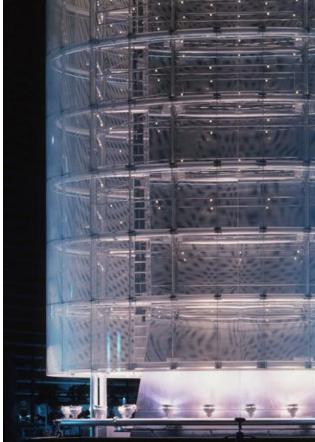

BACKLIT FACADES AND BASIC PORTAL FRAME CONSTRUCTION FOR SERVICE BUILDINGS

ESCARPMENT WALL

- fully permeable and was
- Cost effective to install.
- drainage on site avoided
- ecological impact minimised.
- Laying the permeable pavers is labour saving and safer to lay as the weight of each piece allows it to be installed by one person.
- permeable pavers are hardwearing and have a high resistance to heat load giving the surface an exceptionally long working life.
- 10 degrees difference for hot days safer workplace
- Warranty provision 5 years. Effective life min 20 years.

www.sure-green.com

TruckGrid Max supports
20 tonne axle loading
\$25/brick approx, 4.16 per sqm
300mm excavation, Gravel base

CM<sup>+</sup>

FLUE STACK

SECONDARY FRAME

VEGETATION

TRANSPARENCY