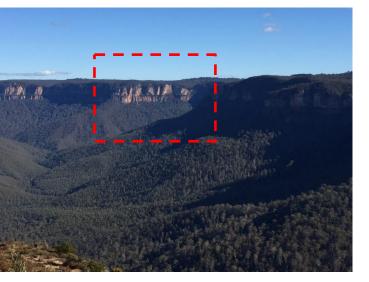

## DESIGN STORY - OPEN SPACE NETWORK **WestConnex**

SITE STRATEGIES – (SUNKEN) TERRAIN WestConnex

**ESCARPMENT** 

WestConnex

Alternating Height Ridge; Green Edge

Trabeation

Alternating Height Base; Green Edge