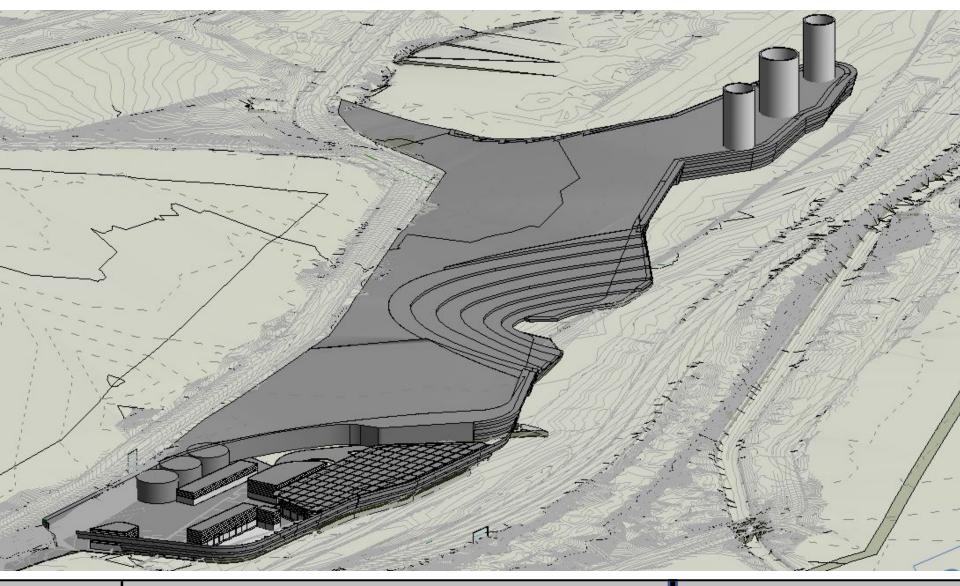

## DESIGN STORY - OPEN SPACE NETWORK **WestConnex**

SITE STRATEGIES – (SUNKEN) TERRAIN WestConnex

**ESCARPMENT** 

WestConnex

Alternating Height Ridge; Green Edge

Trabeation

Alternating Height Base; Green Edge

Shifting Planes, Positive / Negative

Horizontal 'Strikes'

Pocketed Vegetation

SITE PLAN

**WestConnex** 

WESTCONNEX 3B - BUILDINGS

HASSELL

**WestConnex** 

WESTCONNEX 3B - BUILDINGS

MOC 3 – OPTION 01 REFERENCE DESIGN WestConnex

 $CM^+$ 

WESTCONNEX 3B - BUILDINGS

WestConnex

**WestConnex** 

MOC 2 – CONCEPT

**WestConnex** 