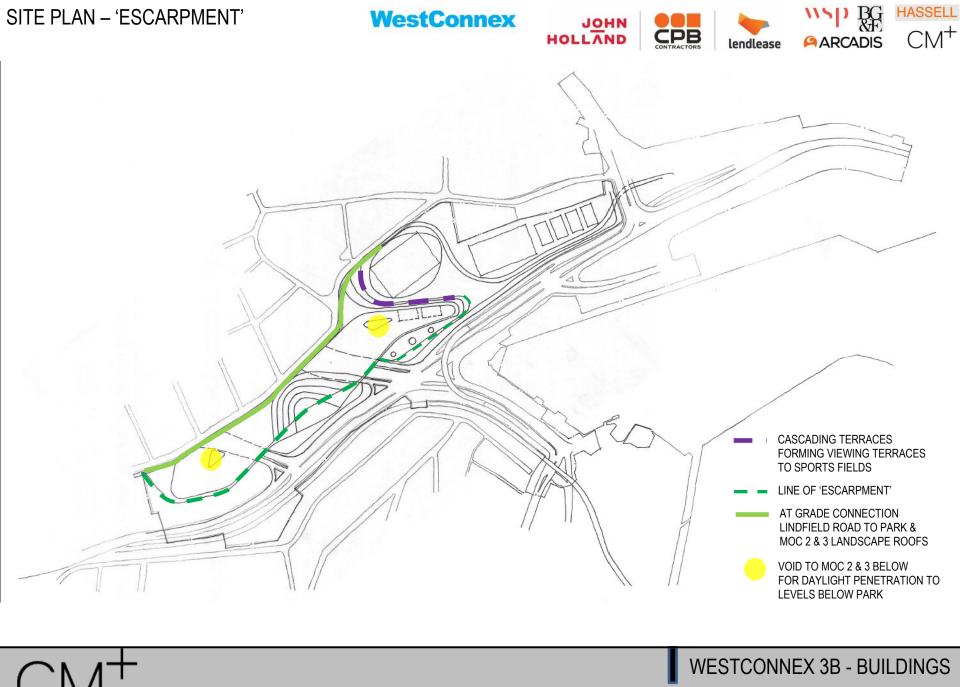

## DESIGN STORY - OPEN SPACE NETWORK **WestConnex**

SITE STRATEGIES – (SUNKEN) TERRAIN WestConnex

**ESCARPMENT** 

WestConnex

Alternating Height Ridge; Green Edge

Trabeation

Alternating Height Base; Green Edge

Shifting Planes, Positive / Negative

Horizontal 'Strikes'

Pocketed Vegetation

SITE PLAN

**WestConnex** 

WESTCONNEX 3B - BUILDINGS

HASSELL

**WestConnex** 