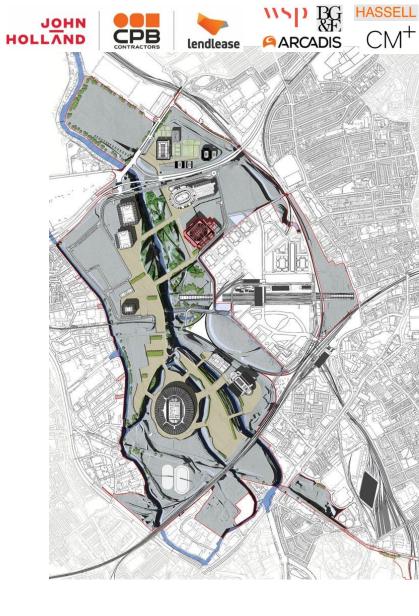

Shifting Planes, Positive / Negative

Horizontal 'Strikes'

Pocketed Vegetation

SITE PLAN

**WestConnex** 

WESTCONNEX 3B - BUILDINGS

HASSELL

**WestConnex** 