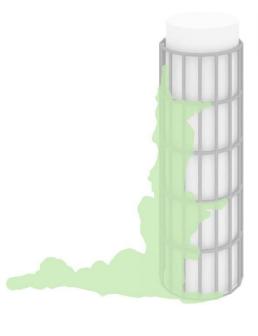

www.sure-green.com

TruckGrid Max supports
20 tonne axle loading
\$25/brick approx, 4.16 per sqm
300mm excavation, Gravel base

CM<sup>+</sup>

FLUE STACK

SECONDARY FRAME

VEGETATION

TRANSPARENCY