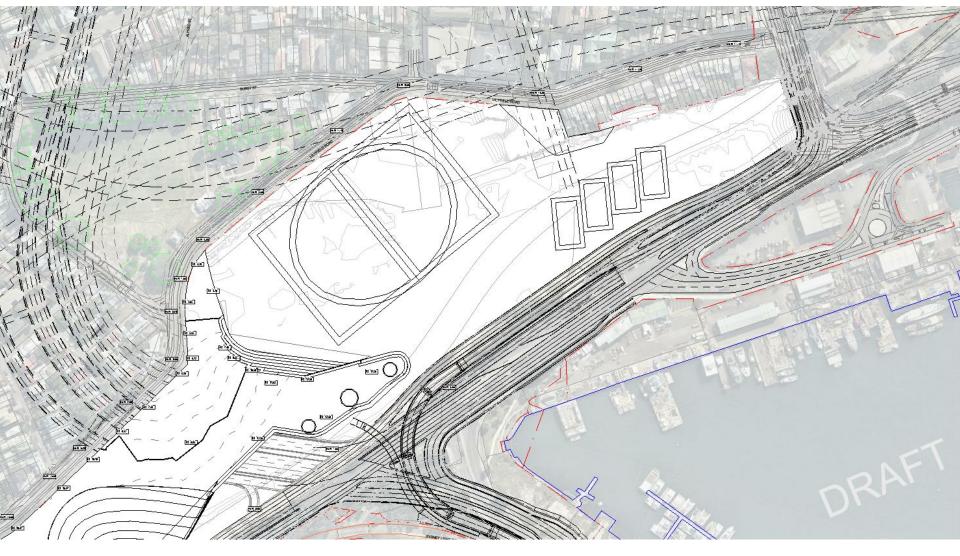

Shifting Planes, Positive / Negative

Horizontal 'Strikes'

Pocketed Vegetation

SITE PLAN

**WestConnex** 

WESTCONNEX 3B - BUILDINGS

HASSELL

**WestConnex** 