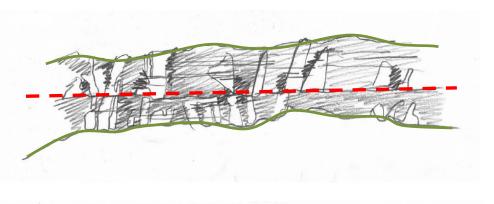

## DESIGN STORY - OPEN SPACE NETWORK **WestConnex**

SITE STRATEGIES – (SUNKEN) TERRAIN WestConnex

**ESCARPMENT** 

WestConnex

Alternating Height Ridge; Green Edge

Trabeation

Alternating Height Base; Green Edge

Shifting Planes, Positive / Negative

Horizontal 'Strikes'

Pocketed Vegetation

SITE PLAN

**WestConnex** 

WESTCONNEX 3B - BUILDINGS

HASSELL

**WestConnex** 