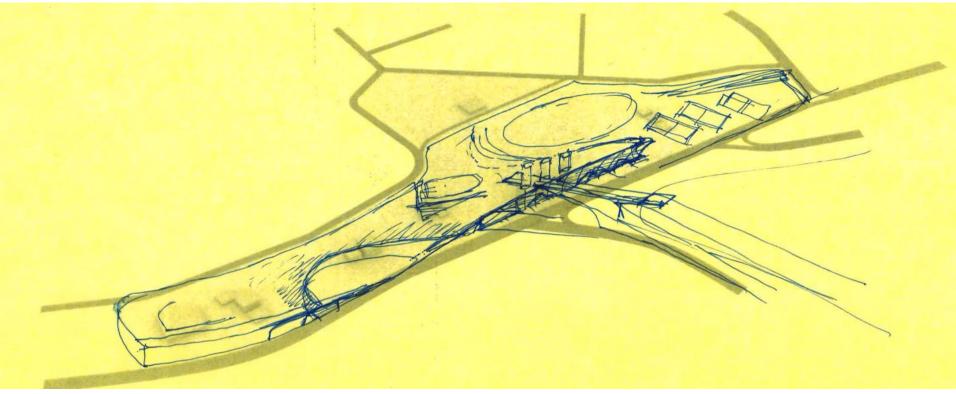

## DESIGN STORY - OPEN SPACE NETWORK **WestConnex**

SITE STRATEGIES – (SUNKEN) TERRAIN WestConnex

**ESCARPMENT** 

WestConnex

Alternating Height Ridge; Green Edge

Trabeation

Alternating Height Base; Green Edge

Shifting Planes, Positive / Negative

Horizontal 'Strikes'

Pocketed Vegetation

SITE PLAN

**WestConnex** 

WESTCONNEX 3B - BUILDINGS

HASSELL

**WestConnex** 