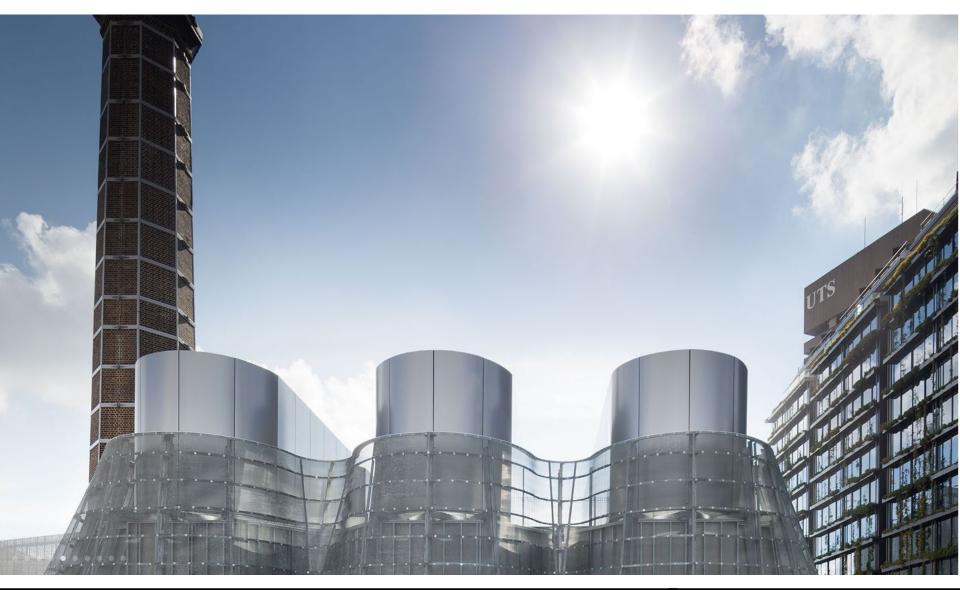

www.sure-green.com

TruckGrid Max supports
20 tonne axle loading
\$25/brick approx, 4.16 per sqm
300mm excavation, Gravel base

CM<sup>+</sup>

FLUE STACK

SECONDARY FRAME

VEGETATION

TRANSPARENCY