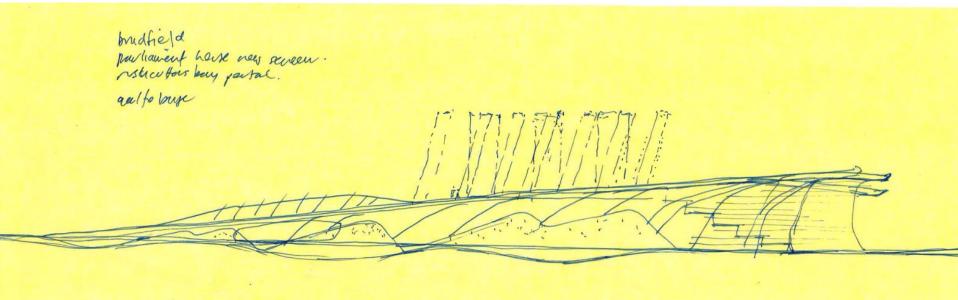

## DESIGN STORY - OPEN SPACE NETWORK **WestConnex**

SITE STRATEGIES – (SUNKEN) TERRAIN WestConnex

**ESCARPMENT** 

WestConnex

Alternating Height Ridge; Green Edge

Trabeation

Alternating Height Base; Green Edge

Shifting Planes, Positive / Negative

Horizontal 'Strikes'

Pocketed Vegetation

SITE PLAN

**WestConnex** 

WESTCONNEX 3B - BUILDINGS

HASSELL

**WestConnex** 