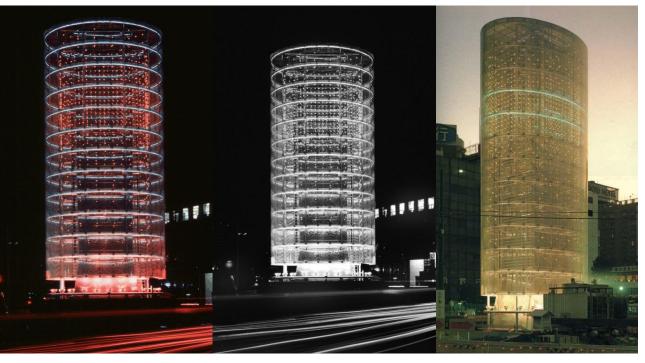

BACKLIT FACADES AND BASIC PORTAL FRAME CONSTRUCTION FOR SERVICE BUILDINGS

ESCARPMENT WALL

- fully permeable and was
- Cost effective to install.
- drainage on site avoided
- ecological impact minimised.
- Laying the permeable pavers is labour saving and safer to lay as the weight of each piece allows it to be installed by one person.
- permeable pavers are hardwearing and have a high resistance to heat load giving the surface an exceptionally long working life.
- 10 degrees difference for hot days safer workplace
- Warranty provision 5 years. Effective life min 20 years.

www.sure-green.com

TruckGrid Max supports
20 tonne axle loading
\$25/brick approx, 4.16 per sqm
300mm excavation, Gravel base

CM<sup>+</sup>

FLUE STACK

SECONDARY FRAME

VEGETATION

TRANSPARENCY