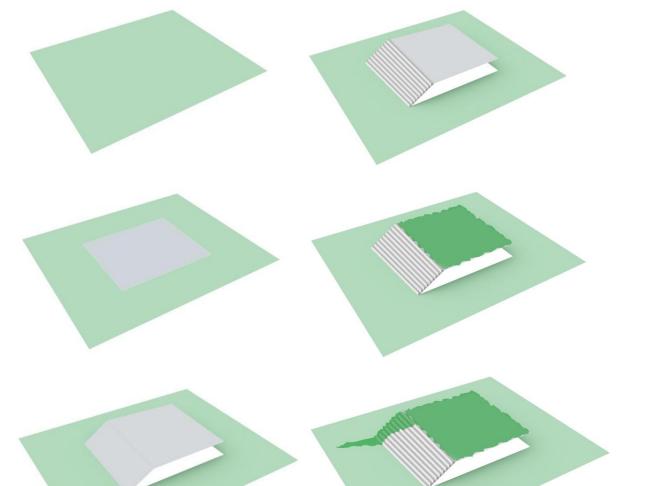

## DESIGN STORY - OPEN SPACE NETWORK **WestConnex**

SITE STRATEGIES – (SUNKEN) TERRAIN WestConnex

**ESCARPMENT** 

WestConnex

Alternating Height Ridge; Green Edge

Trabeation

Alternating Height Base; Green Edge

Shifting Planes, Positive / Negative

Horizontal 'Strikes'

Pocketed Vegetation

SITE PLAN

**WestConnex** 

WESTCONNEX 3B - BUILDINGS

HASSELL

**WestConnex** 