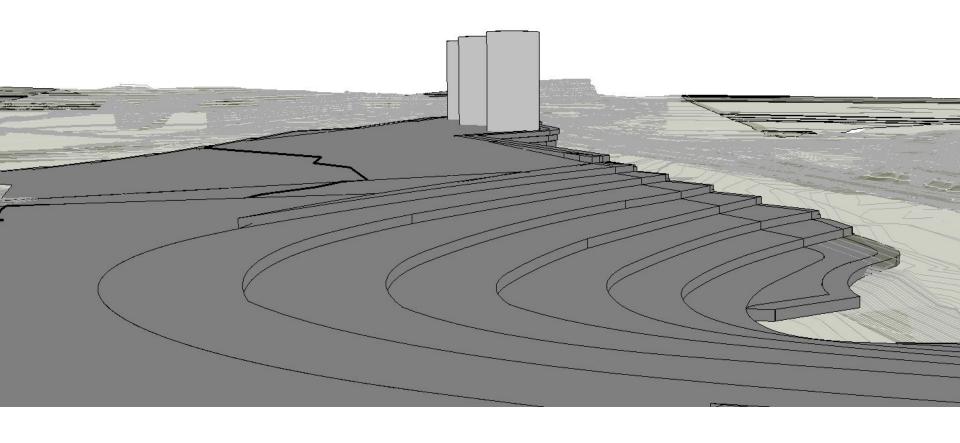

## DESIGN STORY - OPEN SPACE NETWORK **WestConnex**

SITE STRATEGIES – (SUNKEN) TERRAIN WestConnex

**ESCARPMENT** 

WestConnex

Alternating Height Ridge; Green Edge

Trabeation

Alternating Height Base; Green Edge

Shifting Planes, Positive / Negative

Horizontal 'Strikes'

Pocketed Vegetation

SITE PLAN

**WestConnex** 

WESTCONNEX 3B - BUILDINGS

HASSELL

**WestConnex** 