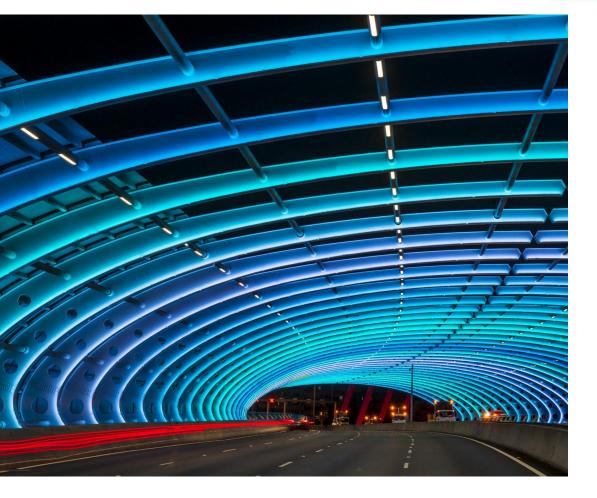

BACKLIT FACADES AND BASIC PORTAL FRAME CONSTRUCTION FOR SERVICE BUILDINGS

ESCARPMENT WALL

- fully permeable and was
- Cost effective to install.
- drainage on site avoided
- ecological impact minimised.
- Laying the permeable pavers is labour saving and safer to lay as the weight of each piece allows it to be installed by one person.
- permeable pavers are hardwearing and have a high resistance to heat load giving the surface an exceptionally long working life.
- 10 degrees difference for hot days safer workplace
- Warranty provision 5 years. Effective life min 20 years.