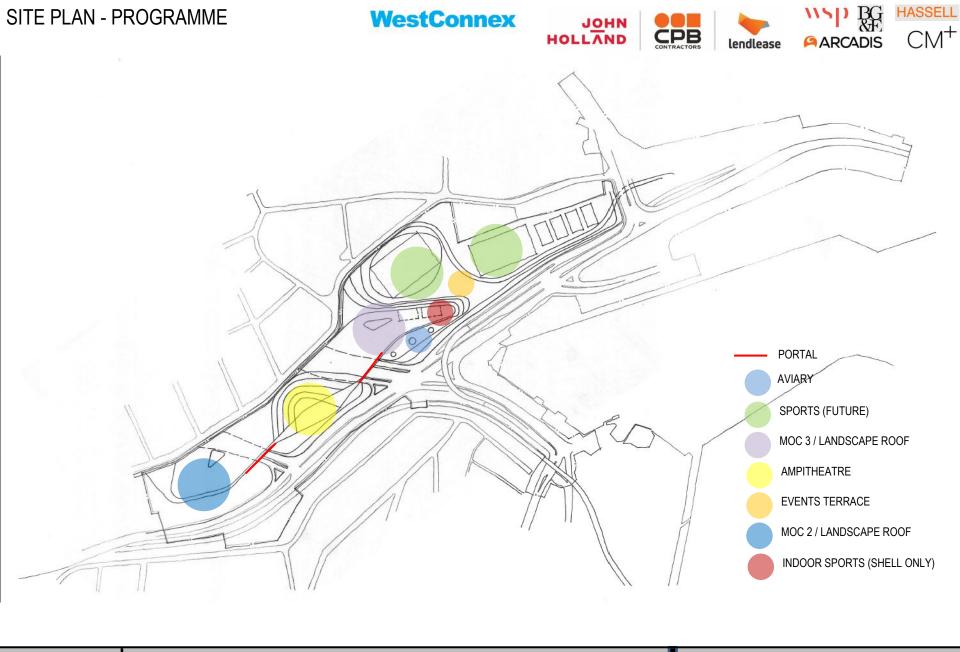

Shifting Planes, Positive / Negative

Horizontal 'Strikes'

Pocketed Vegetation

SITE PLAN

**WestConnex** 

WESTCONNEX 3B - BUILDINGS

HASSELL

**WestConnex** 