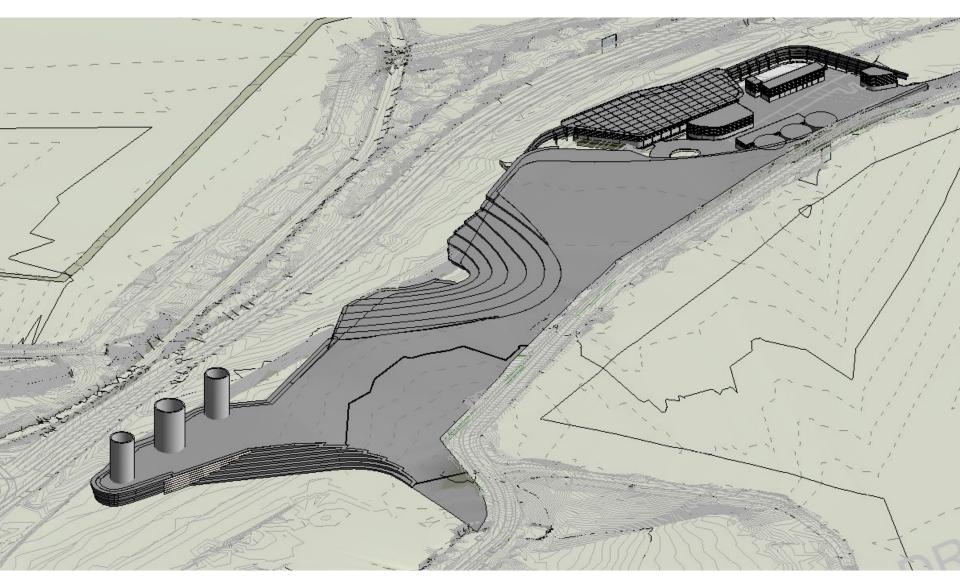

WESTCONNEX 3B - BUILDINGS

MOC 3 – OPTION 01 REFERENCE DESIGN WestConnex

 $CM^+$ 

WESTCONNEX 3B - BUILDINGS

WestConnex

**WestConnex** 

MOC 2 – CONCEPT

**WestConnex** 

www.sure-green.com

TruckGrid Max supports
20 tonne axle loading
\$25/brick approx, 4.16 per sqm
300mm excavation, Gravel base

CM<sup>+</sup>

FLUE STACK

SECONDARY FRAME

VEGETATION

TRANSPARENCY