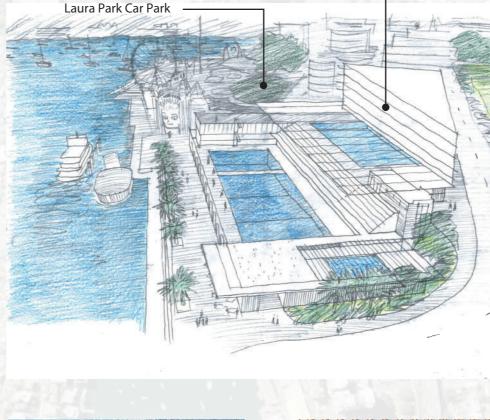

## NORTH SYDNEY POOL

Yoga spot & Pilates

Hig Quality Sports Gym

Swimming

Crèche

Food & Beverage

Parking

Opportunity for single additional level, realising approximate 1400 sqm -

internal area.

**Utilising Existing** 

Lap Pool

Social Pool

Opportunity to provide additional revenue streams for the facility, to enableprovision and a wider range of uses, further to enhance the opportunity for the pool to contribute to community welfare. Proximity to train station to will support health factors for North shore residents and city workers.

An Iconic and Memorable Facility

A Focus on Health and Welbeing.

- Possible Facilies Centre
- Childcare (300sqm) 2hrs dop-in
- Gym and Allied health (Rehab and Physio)
- Aquarobics
- Thermal pool, Spa and Sauna
- Sun tanning
- Meeting with friends,
- Laps
- Lounging
- Meditation and Contemplation
- Cafe and Restaurant
- Views and roof tops
- Community events
- Flexible spaces