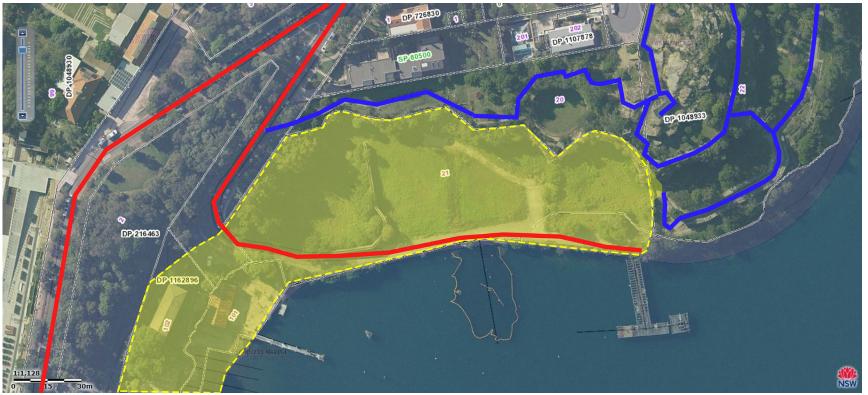

## RMS LAND RESUMPTION

#### EXTRACT:

Berrys Bay is a key tunnelling site for Western Harbour Tunnel, supporting road header tunnelling to the north and

also to the south towards the immersed tube crossing of

#### the harbour.

Water-based transport will be used for spoil and major equipment to minimise impacts on the surrounding local streets.

The NSW Government will engage with the local community on the future use of this site, with the intention to provide public open space and public facilities.

### Key activities

- Entry site for road header machines tunnelling north and south
- Fit-out of Western Harbour
   Tunnel
- Water-based transport of tunnel spoil back to Glebe Island.

#### Reducing our impact

- Major deliveries and spoil removal via water to limit impact on surrounding community and local streets
- Berrys Bay site uses Government land – no private property required
- Woodley's Boatshed will be retained
- An acoustic shed will be erected over the tunneling site and beach mooring, minimising noise and dust
- No permanent facilities are required at this location
- Public access to use of Balls Head Reserve, Coal Loader facility, Carradah Park and the beach next to the quarantine buildin will not be impacted
- The site will require the temporary relocation of numerous swing moorings. We will provide alternative temporary moorings in the same area, in Berrys Bay. We will be contacting boat owners directly and will work with them to minimise th impact of the relocation.