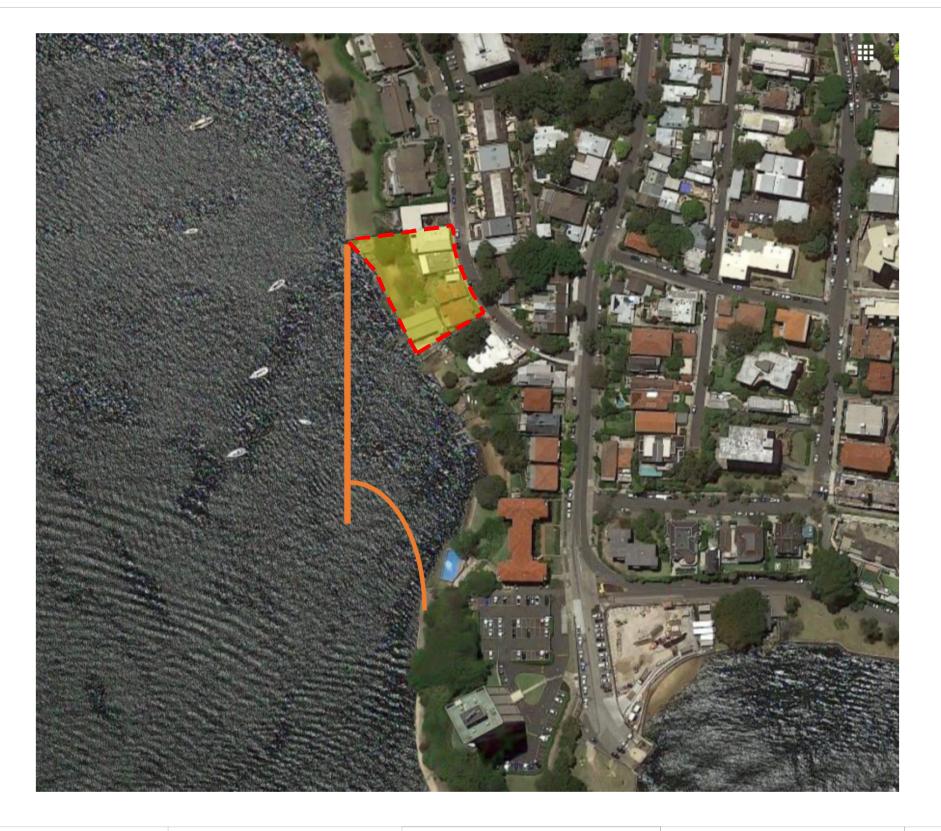

## BERRYS BAY MARINA

Beach and Boats

**Ferries** 

Light Craft

Kids and Swell craft

Sydney Heritage Fleet

An opportunity to create an affordable and accessible centre for water recreation.

A destination for all of Sydney.

A place of learning and engagement with water craft and Berry bay's unique maritime history.

A place to locate significant vessels of Sydney's maritime history.

LEGEND:

Possible Marina location 21560 Sqm Approx.