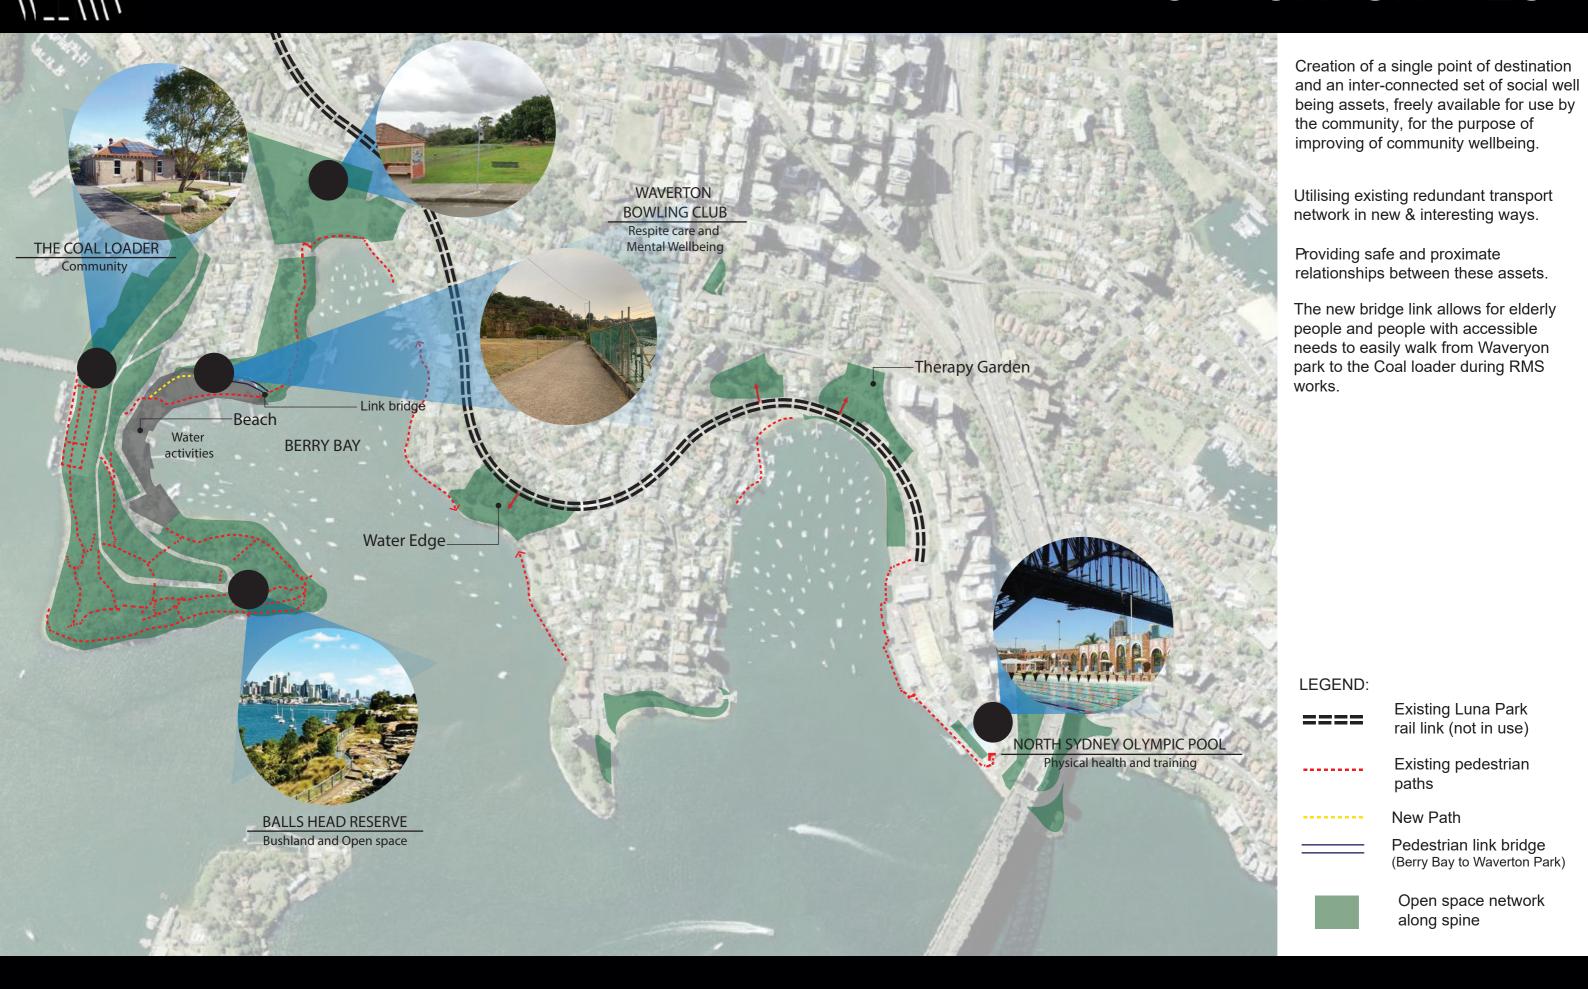

This report provides possible ideas and discussions for master plan strategies between Balls Head Reserve and North Sydney Pool.

Thank you very much for your time and thank you for your interest in this initiatives.

## **LEVELS** Park Level Upper Terrace Pool Deck

Naturapathy

Small childcare

Day Spa

Thermal pool

Allied Health

Rehabilitation

An opportunity to create an accessible mental and physically restorative facility for day use and possibly overnight, to provide health service and recreational experiences for Families, the Elderly and their carers.

Operating as a drop-in service, community can access a broad range of allied health service in a safe and beautiful environment.

## SYDNEY HIGHLINE

Artistic views

LEGEND:

Existing Luna Park rail link (not in use)

Opportunity to create a memorable pedestrian experience linking together wellness activities.

## BERRYS BAY MARINA

Beach and Boats

**Ferries** 

Light Craft

Kids and Swell craft

Sydney Heritage Fleet

An opportunity to create an affordable and accessible centre for water recreation.

A destination for all of Sydney.

A place of learning and engagement with water craft and Berry bay's unique maritime history.

A place to locate significant vessels of Sydney's maritime history.

LEGEND:

Possible Marina location 21560 Sqm Approx.