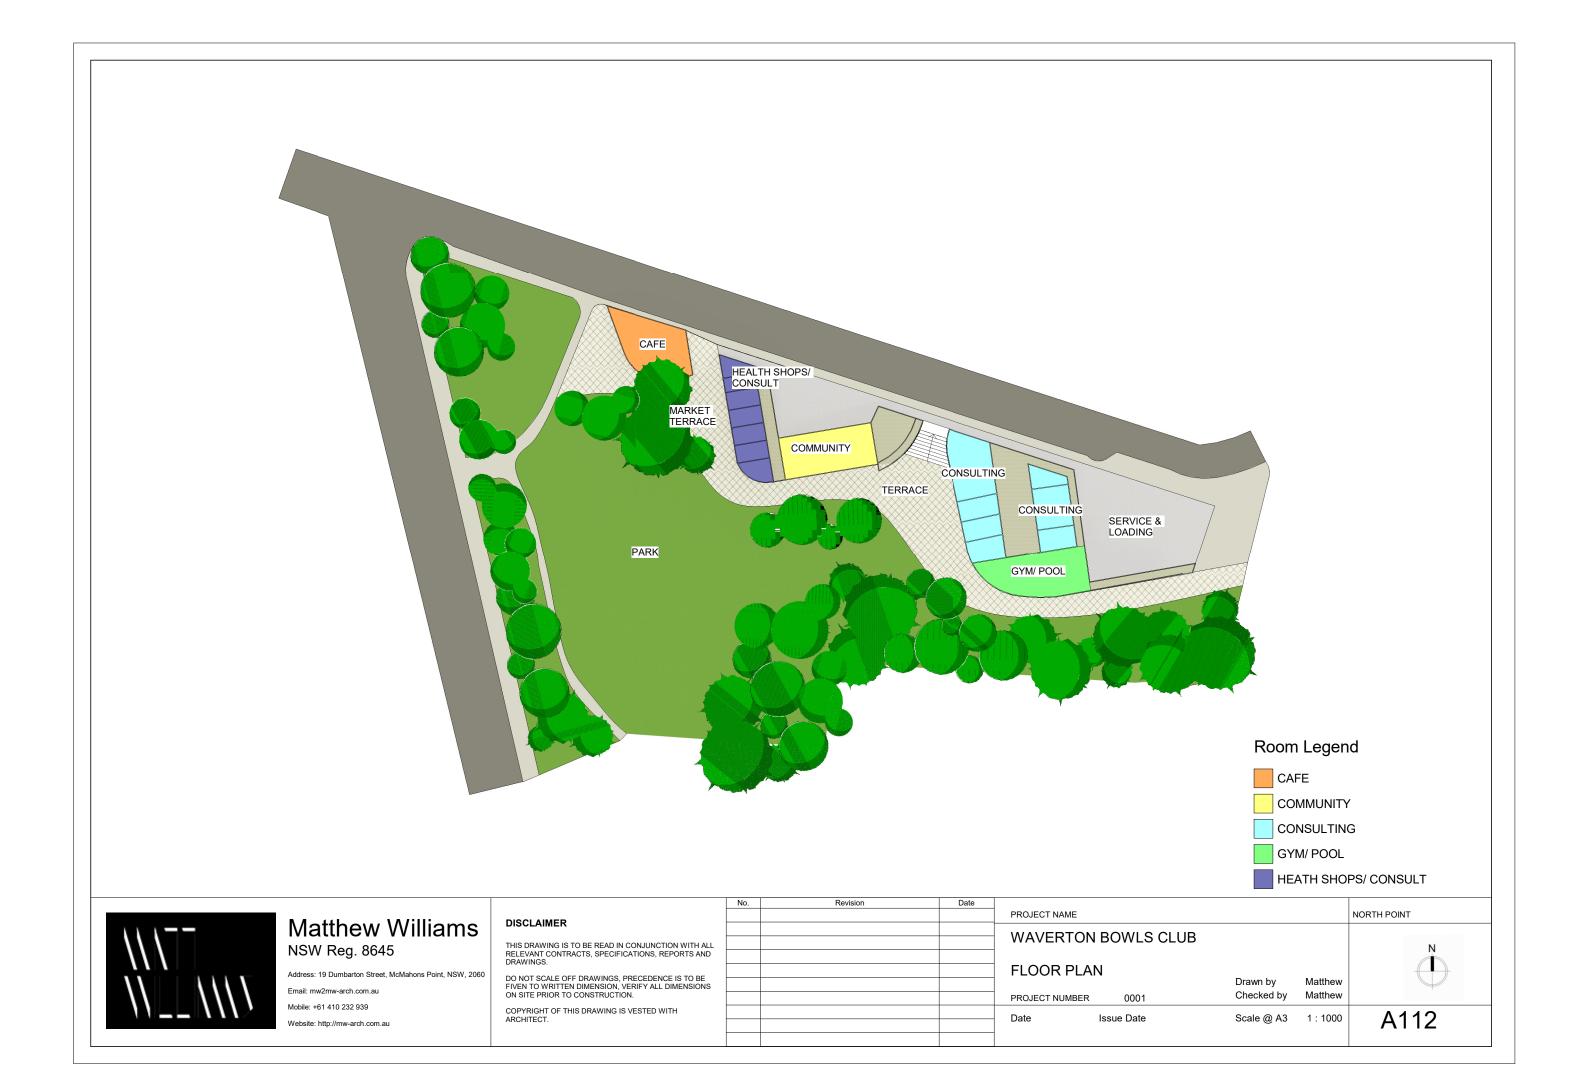

#### PROPOSED FACILITIES

- Yoga Centre (700 sqm)
- Small Childcare
- Gym Rehab focus
- Thermal pool/Steam room/Sauna
- Allied Health Clinic: Psychology Physiotherapy
- Naturatherapy/homoeopathy
- Nutritionist
- Chiropractic
- \*Chemist/Pharmacy
- Day Spa/Remedial Massage Cafe and Bar
- Health Food Market
- Renal Care

#### LEGEND:

Waverton Bowing Club 7560 Sqm Approx.

| No. | Revision | Date |                     |             |         |      |
|-----|----------|------|---------------------|-------------|---------|------|
|     |          |      | Waverton Bowls Club |             |         |      |
|     |          |      | WAVERTON BOWLS CLUB |             |         |      |
|     |          |      | WAVERTON BOWLS CLUB |             |         |      |
|     |          |      |                     |             |         |      |
|     |          |      | PERSPECTIVE         |             |         |      |
|     |          |      |                     | Drawn by    | Matthew |      |
|     |          |      | PROJECT NUMBER 0001 | Checked by  | Matthew |      |
|     |          |      | Date Issue Date     | Scale @ A3  |         | A113 |
|     |          |      | Bate 133de Bate     | 00aic @ 710 |         | Alis |
|     |          |      |                     |             |         |      |