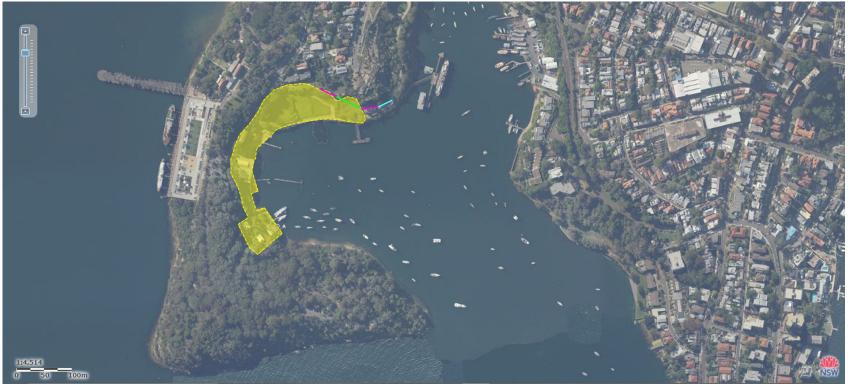

## BERRYS BAY MARINA

Beach and Boats

**Ferries** 

Light Craft

Kids and Swell craft

Sydney Heritage Fleet

An opportunity to create an affordable and accessible centre for water recreation.

A destination for all of Sydney.

A place of learning and engagement with water craft and Berry bay's unique maritime history.

A place to locate significant vessels of Sydney's maritime history.

LEGEND:

Possible Marina location 21560 Sqm Approx.