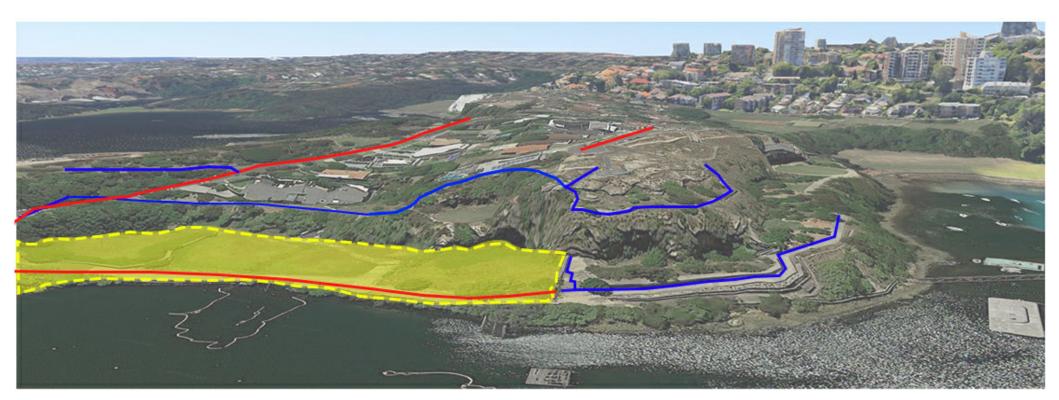

**EXISTING 3D** 

#### LEGEND

EXISTING PEDESTRIAN

PROPOSED PEDESTRIAN

EXISTING ROAD

PROPOSED PATHWAY

PROPOSED BRIDGE

PROPOSED 3D