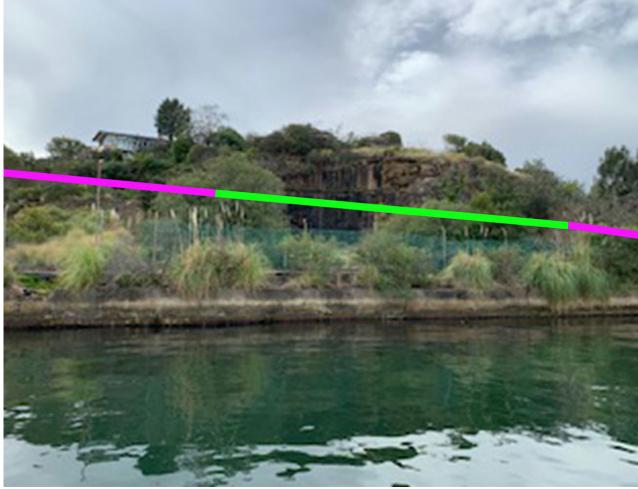

## BERRYS BAY MARINA

Beach and Boats

**Ferries** 

Light Craft

Kids and Swell craft

Sydney Heritage Fleet

An opportunity to create an affordable and accessible centre for water recreation.

A destination for all of Sydney.

A place of learning and engagement with water craft and Berry bay's unique maritime history.

A place to locate significant vessels of Sydney's maritime history.

LEGEND:

Possible Marina location 21560 Sqm Approx.