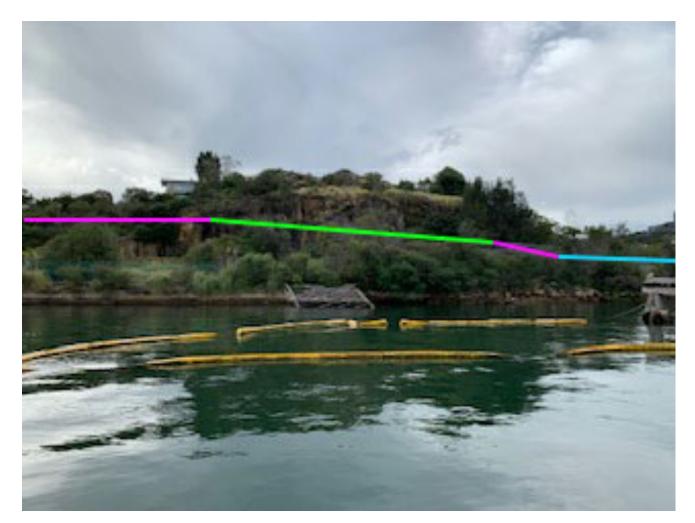

## BERRYS BAY MARINA

Beach and Boats

**Ferries** 

Light Craft

Kids and Swell craft

Sydney Heritage Fleet

An opportunity to create an affordable and accessible centre for water recreation.

A destination for all of Sydney.

A place of learning and engagement with water craft and Berry bay's unique maritime history.

A place to locate significant vessels of Sydney's maritime history.

LEGEND:

Possible Marina location 21560 Sqm Approx.