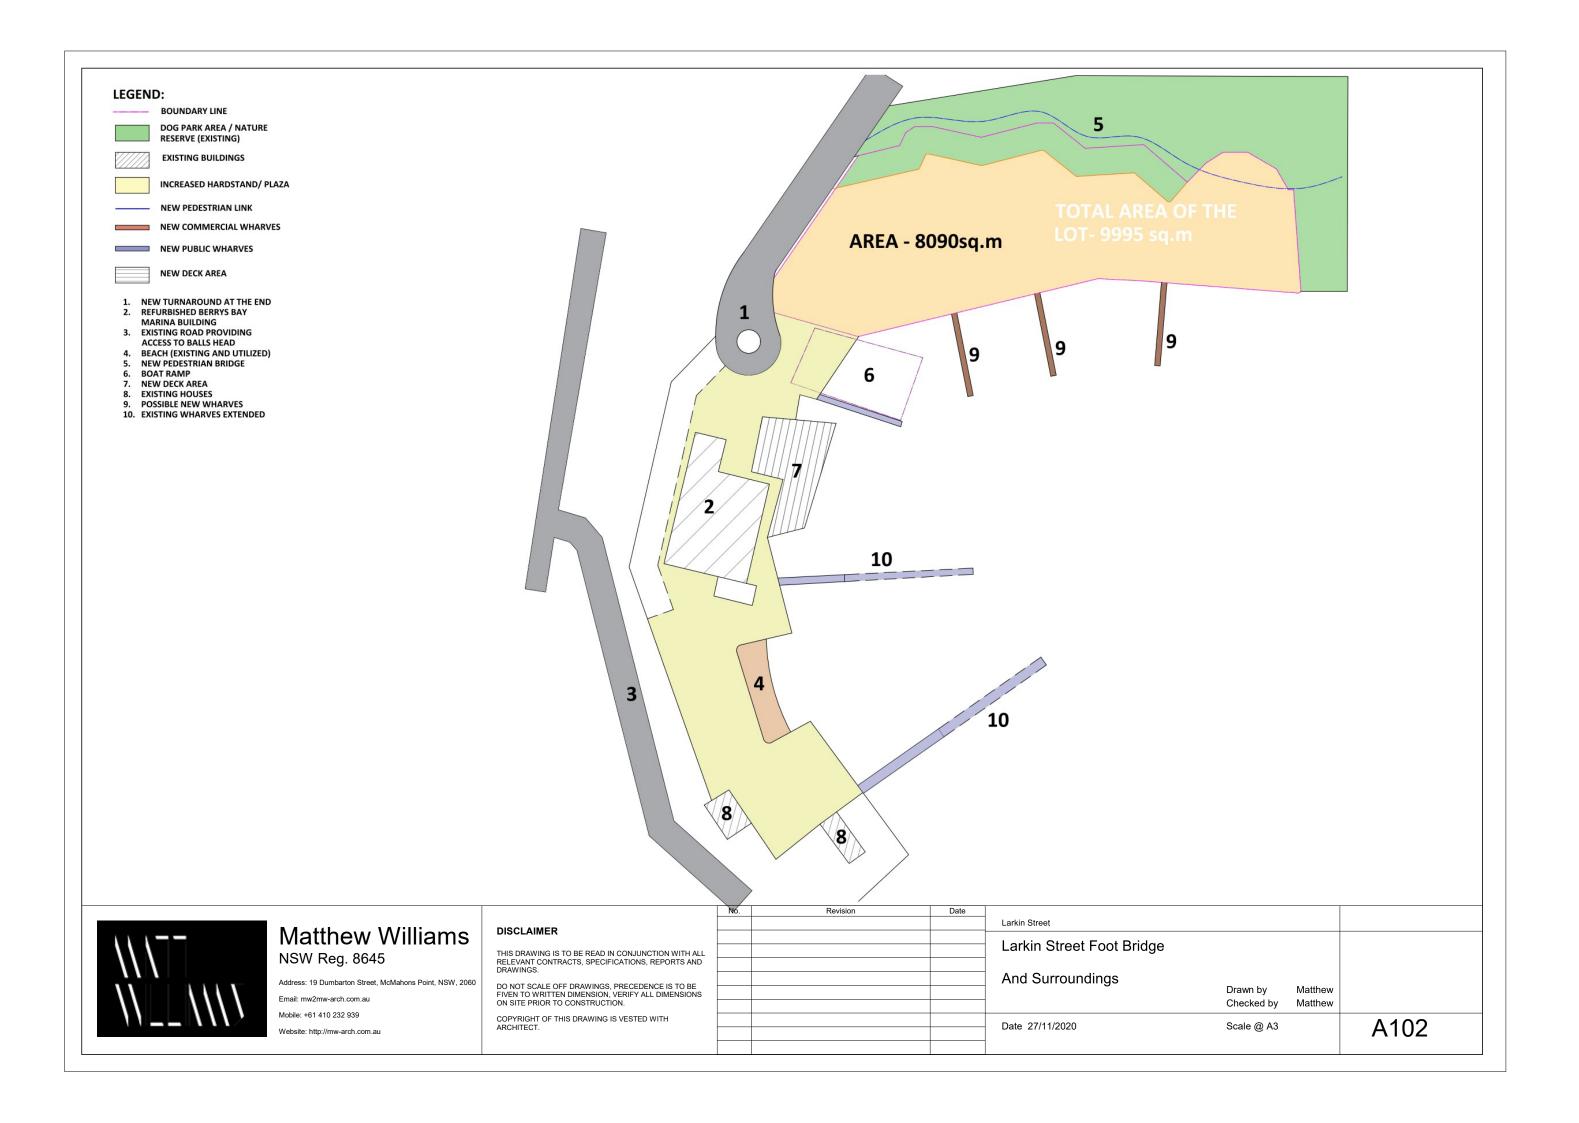

| NO. | Revision | Date | Larkin Street             |                        |                    |      |
|-----|----------|------|---------------------------|------------------------|--------------------|------|
|     |          |      | Larkin Street Foot Bridge |                        |                    |      |
|     |          |      | And Surroundings          |                        |                    |      |
|     |          |      | ·                         | Drawn by<br>Checked by | Matthew<br>Matthew |      |
|     |          |      | Date 27/11/2020 S         | Scale @ A3             |                    | A101 |
|     |          |      |                           |                        |                    |      |