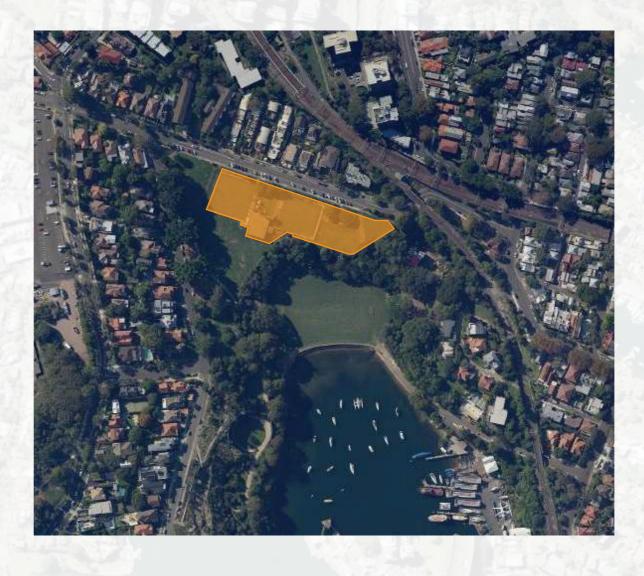

## NORTH SYDNEY POOL

Yoga spot & Pilates

Hig Quality Sports Gym

Swimming

Crèche

Food & Beverage

Parking

Opportunity for single additional level, realising approximate 1400 sqm -

An Iconic and Memorable Facility

A Focus on Health and Welbeing.

- Possible Facilies Centre
- Childcare (300sqm) 2hrs dop-in
- Gym and Allied health (Rehab and Physio)
- Aquarobics
- Thermal pool, Spa and Sauna
- Sun tanning
- Meeting with friends,
- Laps
- Lounging
- Meditation and Contemplation
- Cafe and Restaurant
- Views and roof tops
- Community events
- Flexible spaces

#### PROPOSED FACILITIES

- Yoga Centre (700 sqm)
- Small Childcare
- Gym Rehab focus
- Thermal pool/Steam room/Sauna
- Allied Health Clinic: Psychology Physiotherapy
- Naturatherapy/homoeopathy
- Nutritionist
- Chiropractic
- \*Chemist/Pharmacy
- Day Spa/Remedial Massage Cafe and Bar
- Health Food Market
- Renal Care

#### LEGEND:

Waverton Bowing Club 7560 Sqm Approx.