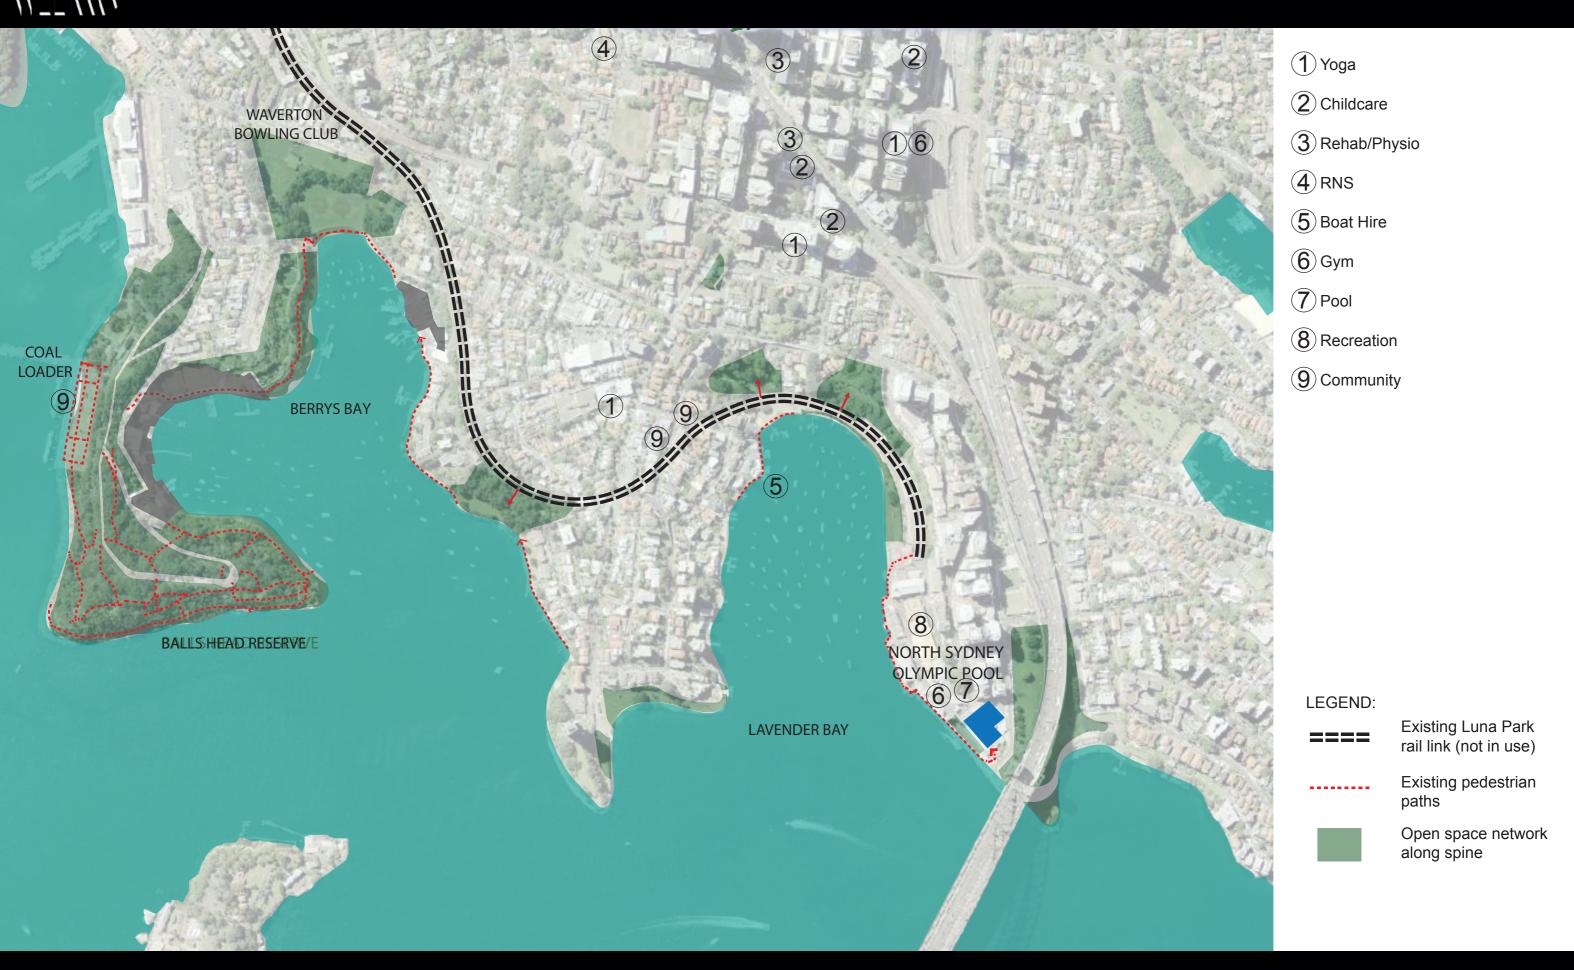

## **OPPORTUNITIES**

## NORTH SYDNEY POOL

Yoga spot & Pilates

Hig Quality Sports Gym

Swimming

Crèche

Food & Beverage

Parking

Opportunity for single additional level, realising approximate 1400 sqm -

An Iconic and Memorable Facility

A Focus on Health and Welbeing.

- Possible Facilies Centre
- Childcare (300sqm) 2hrs dop-in
- Gym and Allied health (Rehab and Physio)
- Aquarobics
- Thermal pool, Spa and Sauna
- Sun tanning
- Meeting with friends,
- Laps
- Lounging
- Meditation and Contemplation
- Cafe and Restaurant
- Views and roof tops
- Community events
- Flexible spaces

## **LEVELS** Park Level Upper Terrace Pool Deck

Naturapathy

Small childcare

Day Spa

Thermal pool

Allied Health

Rehabilitation

An opportunity to create an accessible mental and physically restorative facility for day use and possibly overnight, to provide health service and recreational experiences for Families, the Elderly and their carers.

#### PROPOSED FACILITIES

- Yoga Centre (700 sqm)
- Small Childcare
- Gym Rehab focus
- Thermal pool/Steam room/Sauna
- Allied Health Clinic: Psychology Physiotherapy
- Naturatherapy/homoeopathy
- Nutritionist
- Chiropractic
- \*Chemist/Pharmacy
- Day Spa/Remedial Massage Cafe and Bar
- Health Food Market
- Renal Care

## SYDNEY HIGHLINE

Artistic views

LEGEND:

Existing Luna Park rail link (not in use)

Opportunity to create a memorable pedestrian experience linking together wellness activities.

## BERRYS BAY MARINA

Beach and Boats

**Ferries** 

Light Craft

Kids and Swell craft

Sydney Heritage Fleet

An opportunity to create an affordable and accessible centre for water recreation.

A destination for all of Sydney.

A place of learning and engagement with water craft and Berry bay's unique maritime history.

A place to locate significant vessels of Sydney's maritime history.

LEGEND:

Possible Marina location 21560 Sqm Approx.