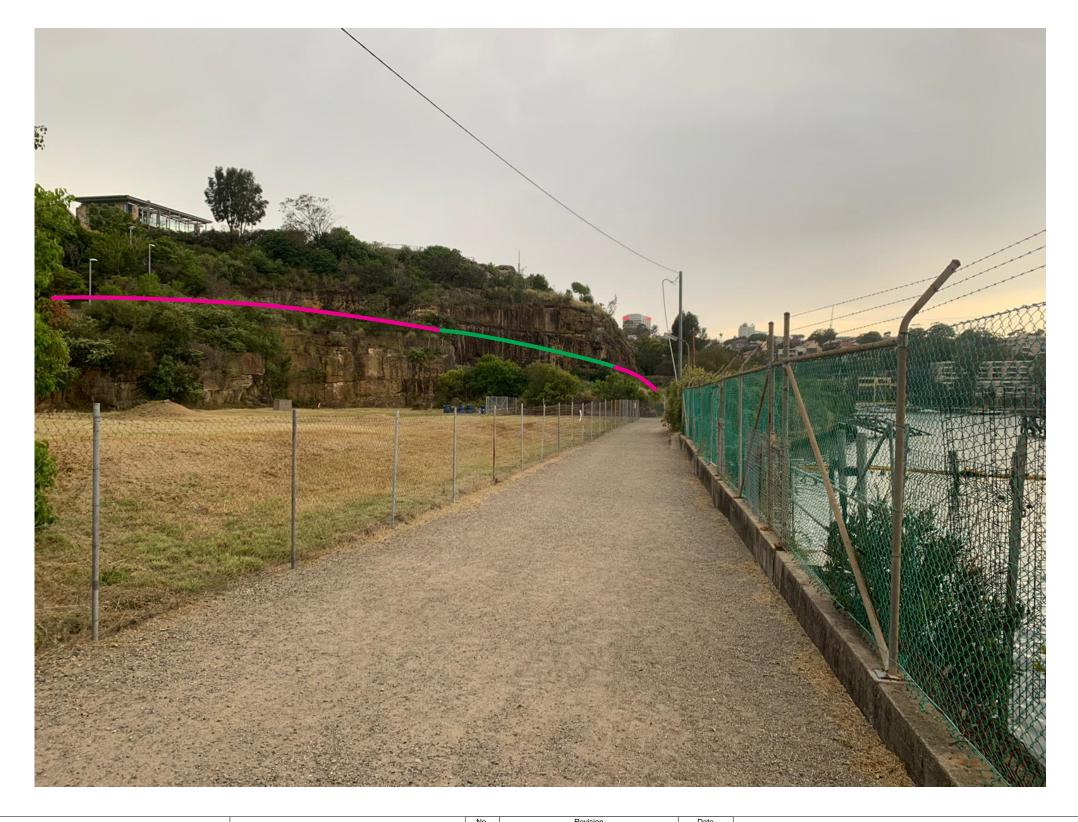

## SYDNEY HIGHLINE

Artistic views

LEGEND:

Existing Luna Park rail link (not in use)

Opportunity to create a memorable pedestrian experience linking together wellness activities.

| NO. | Revision | Date | Larkin Street             |                        |                    |      |
|-----|----------|------|---------------------------|------------------------|--------------------|------|
|     |          |      | Larkin Street Foot Bridge |                        |                    |      |
|     |          |      | And Surroundings          |                        |                    |      |
|     |          |      | ·                         | Drawn by<br>Checked by | Matthew<br>Matthew |      |
|     |          |      | Date 27/11/2020 S         | Scale @ A3             |                    | A101 |
|     |          |      |                           |                        |                    |      |