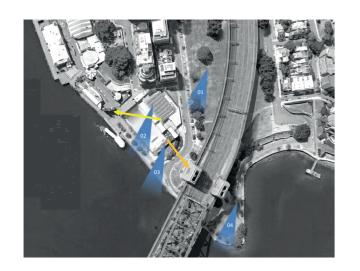

#### VIEWS TO HARBOUR

From Bradfield Park

From Pool Upper Terrace

From Water Edge

From Upper Deck to Luna Park Gateway

From Sundeck to Bridge Pylon

## **LEVELS** Park Level Upper Terrace Pool Deck

Naturapathy

Small childcare

Day Spa

Thermal pool

Allied Health

Rehabilitation

An opportunity to create an accessible mental and physically restorative facility for day use and possibly overnight, to provide health service and recreational experiences for Families, the Elderly and their carers.