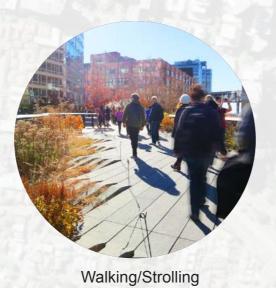

#### **SOCIAL WELLBEING**

Connect Social Network and support.

Foster civic engagement (bump factor) - opportunities to meet each other in a safe and harmonious environment.

Resilience.

Spirituality.