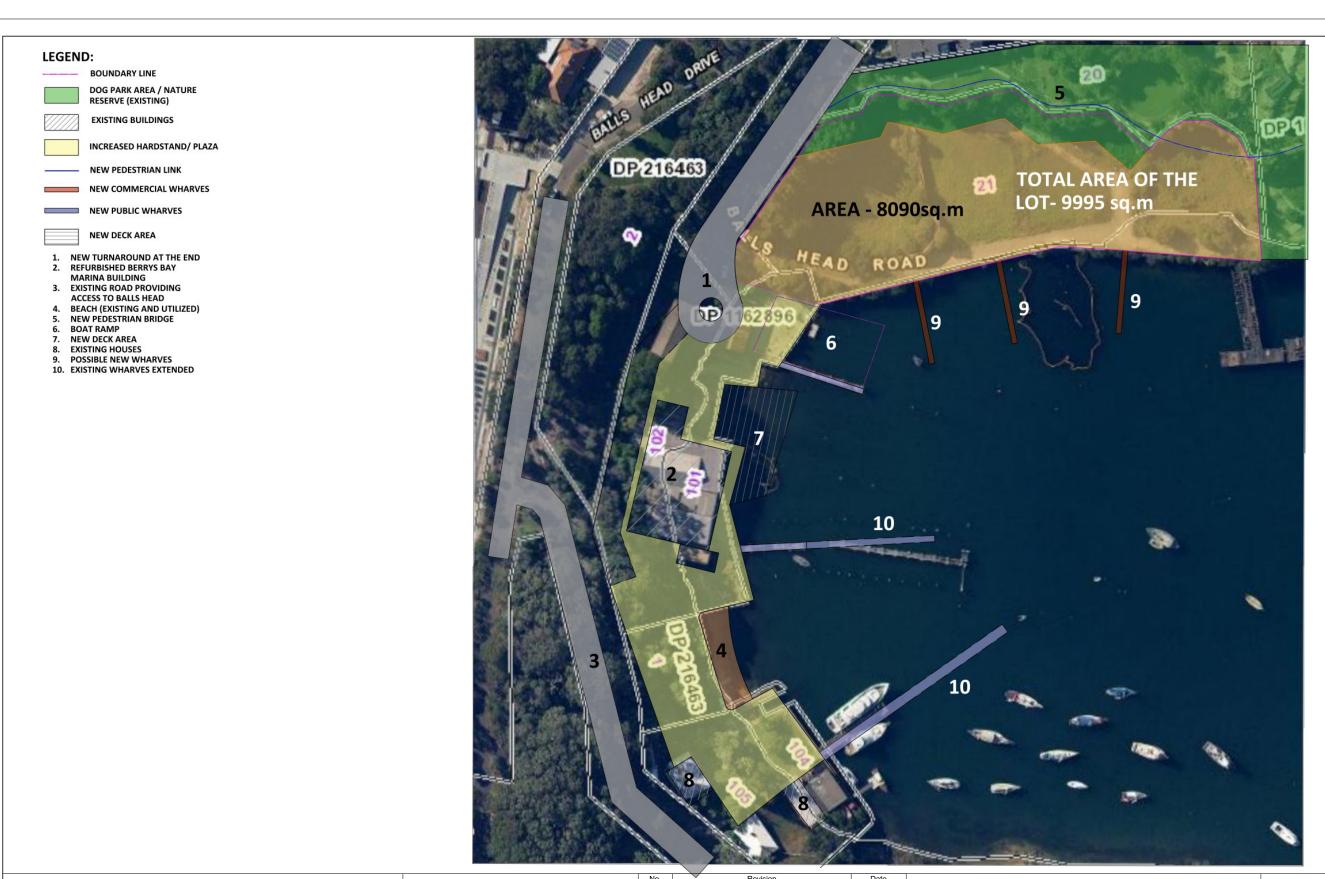

#### LEGEND:

Waverton Bowing Club 7560 Sqm Approx.

## BERRYS BAY MARINA

Beach and Boats

**Ferries** 

Light Craft

Kids and Swell craft

Sydney Heritage Fleet

An opportunity to create an affordable and accessible centre for water recreation.

A destination for all of Sydney.

A place of learning and engagement with water craft and Berry bay's unique maritime history.

A place to locate significant vessels of Sydney's maritime history.

LEGEND:

Possible Marina location 21560 Sqm Approx.

#### AREAS COMPARISON

Berrys Bay Marina (Proposed Construction site) 18218sqm approx.

Noakes 6348sqm approx.

Address: 19 Dumbarton Street, McMahons Point, NSW, 2060

Email: mw2mw-arch.com.au

Mobile: +61 410 232 939