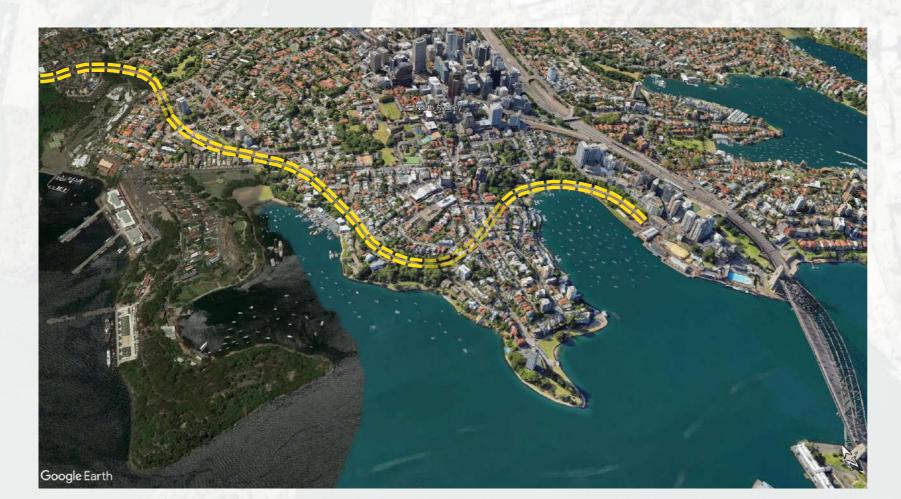

## SYDNEY HIGHLINE

Artistic views

LEGEND:

Existing Luna Park rail link (not in use)

Opportunity to create a memorable pedestrian experience linking together wellness activities.