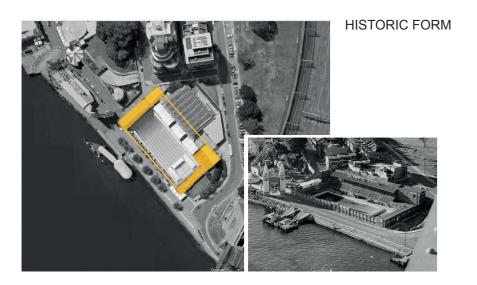

Lap Pool



Social Pool

Opportunity to provide additional revenue streams for the facility, to enableprovision and a wider range of uses, further to enhance the opportunity for the pool to contribute to community welfare. Proximity to train station to will support health factors for North shore residents and city workers.

An Iconic and Memorable Facility

A Focus on Health and Welbeing.

- Possible Facilies Centre
- Childcare (300sqm) 2hrs dop-in
- Gym and Allied health (Rehab and Physio)
- Aquarobics
- Thermal pool, Spa and Sauna
- Sun tanning
- Meeting with friends,
- Laps
- Lounging
- Meditation and Contemplation
- Cafe and Restaurant
- Views and roof tops
- Community events
- Flexible spaces

Link to Yoga center example

LEGEND:



North Sydney Pool area

## NSP ANALYSIS DIAGRAM











#### VIEWS TO HARBOUR

From Bradfield Park

From Pool Upper Terrace

From Water Edge

From Upper Deck to Luna Park Gateway

From Sundeck to Bridge Pylon



## **LEVELS** Park Level Upper Terrace Pool Deck







Naturapathy



Small childcare



Day Spa



Thermal pool



Allied Health



Rehabilitation



An opportunity to create an accessible mental and physically restorative facility for day use and possibly overnight, to provide health service and recreational experiences for Families, the Elderly and their carers.

Operating as a drop-in service, community can access a broad range of allied health service in a safe and beautiful environment.

#### PROPOSED FACILITIES

- Yoga Centre (700 sqm)
- Small Childcare
- Gym Rehab focus
- Thermal pool/Steam room/Sauna
- Allied Health