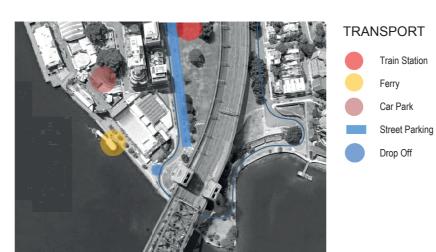

#### EXISTING CONTEXT PLAN

#### LEGEND

EXISTING PEDESTRIAN

PROPOSED PEDESTRIAN

EXISTING ROAD

PROPOSED PATHWAY

PROPOSED BRIDGE