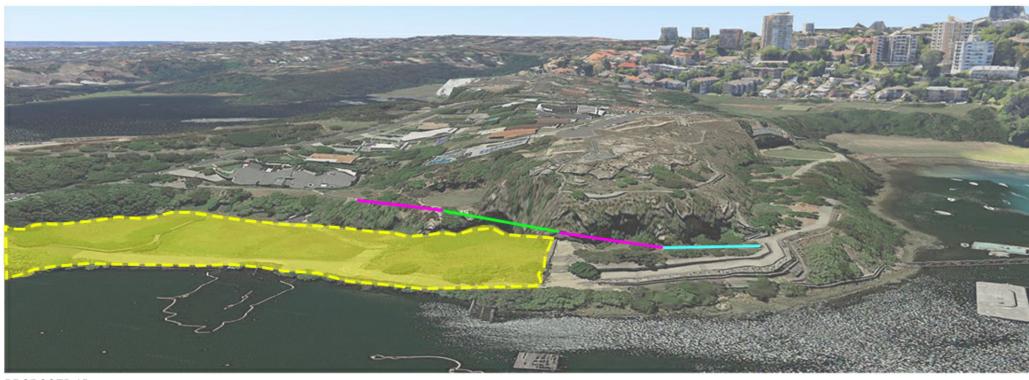

## BERRYS BAY MARINA

Beach and Boats

**Ferries** 

Light Craft

Kids and Swell craft

Sydney Heritage Fleet

An opportunity to create an affordable and accessible centre for water recreation.

A destination for all of Sydney.

A place of learning and engagement with water craft and Berry bay's unique maritime history.

A place to locate significant vessels of Sydney's maritime history.

LEGEND:

Possible Marina location 21560 Sqm Approx.