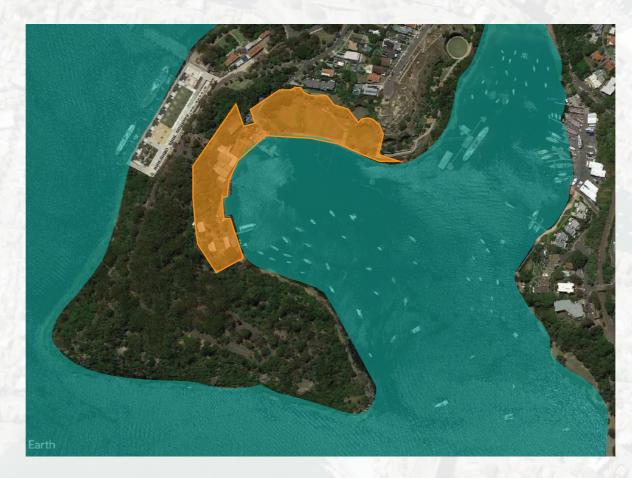

## BERRYS BAY MARINA

Beach and Boats

**Ferries** 

Light Craft

Kids and Swell craft

Sydney Heritage Fleet

An opportunity to create an affordable and accessible centre for water recreation.

A destination for all of Sydney.

A place of learning and engagement with water craft and Berry bay's unique maritime history.

A place to locate significant vessels of Sydney's maritime history.

LEGEND:

Possible Marina location 21560 Sqm Approx.

#### AREAS COMPARISON

Berrys Bay Marina (Proposed Construction site) 18218sqm approx.

Noakes 6348sqm approx.

Address: 19 Dumbarton Street, McMahons Point, NSW, 2060

Email: mw2mw-arch.com.au

Mobile: +61 410 232 939