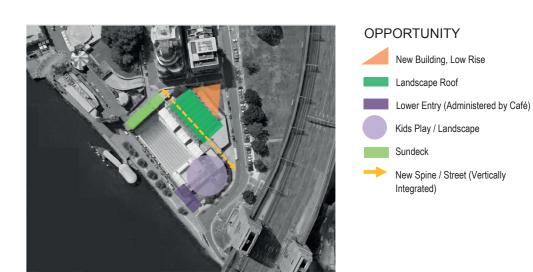

## **LEVELS** Park Level Upper Terrace Pool Deck

Naturapathy

Small childcare

Day Spa

Thermal pool

Allied Health

Rehabilitation

An opportunity to create an accessible mental and physically restorative facility for day use and possibly overnight, to provide health service and recreational experiences for Families, the Elderly and their carers.

Operating as a drop-in service, community can access a broad range of allied health service in a safe and beautiful environment.

#### PROPOSED FACILITIES

- Yoga Centre (700 sqm)
- Small Childcare
- Gym Rehab focus
- Thermal pool/Steam room/Sauna
- Allied Health Clinic: Psychology Physiotherapy
- Naturatherapy/homoeopathy
- Nutritionist
- Chiropractic
- \*Chemist/Pharmacy
- Day Spa/Remedial Massage Cafe and Bar
- Health Food Market
- Renal Care