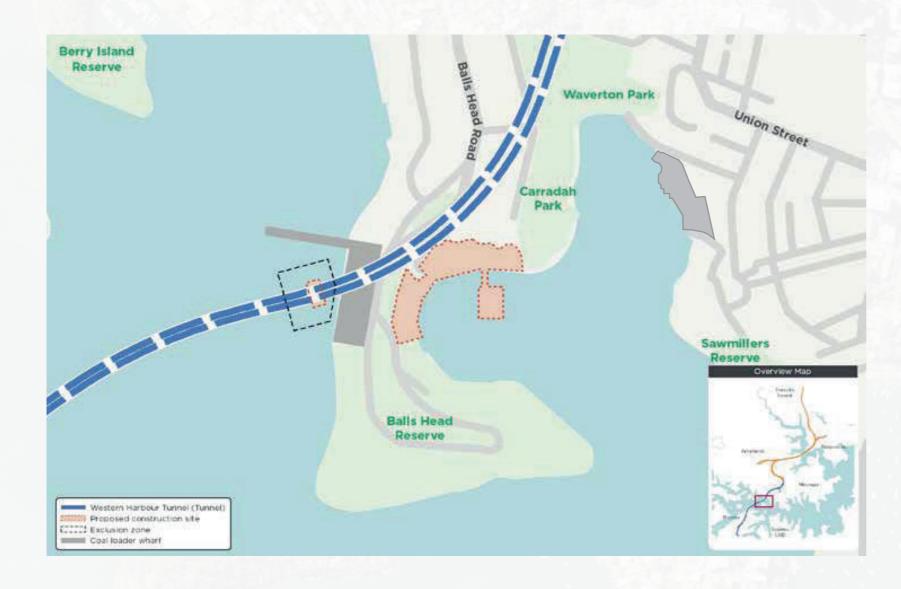

## RMS LAND RESUMPTION

#### EXTRACT:

Berrys Bay is a key tunnelling site for Western Harbour Tunnel, supporting road header tunnelling to the north and

also to the south towards the immersed tube crossing of

#### the harbour.

Water-based transport will be used for spoil and major equipment to minimise impacts on the surrounding local streets.

The NSW Government will engage with the local community on the future use of this site, with the intention to provide public open space and public facilities.

### Key activities

- Entry site for road header machines tunnelling north and south
- Fit-out of Western Harbour
   Tunnel
- Water-based transport of tunnel spoil back to Glebe Island.

#### Reducing our impact

- Major deliveries and spoil removal via water to limit impact on surrounding community and local streets
- Berrys Bay site uses Government land – no private property required
- Woodley's Boatshed will be retained
- An acoustic shed will be erected over the tunneling site and beach mooring, minimising noise and dust
- No permanent facilities are required at this location
- Public access to use of Balls Head Reserve, Coal Loader facility, Carradah Park and the beach next to the quarantine buildin will not be impacted
- The site will require the temporary relocation of numerous swing moorings. We will provide alternative temporary moorings in the same area, in Berrys Bay. We will be contacting boat owners directly and will work with them to minimise th impact of the relocation.

Western Harbour Tunnel