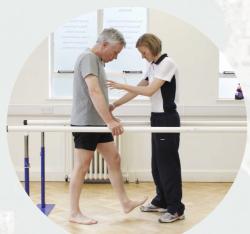

#### PHYSICAL HEALTH

For Improvement and Maintenance of physical health.

"Recreational physical activities improves mental health".

Studies show social participation is directly linked to mental wellbeing.

Friendships and peer social support protect mental health in people of all ages.

Stigma and social exclusion impacts mental wellbeing.