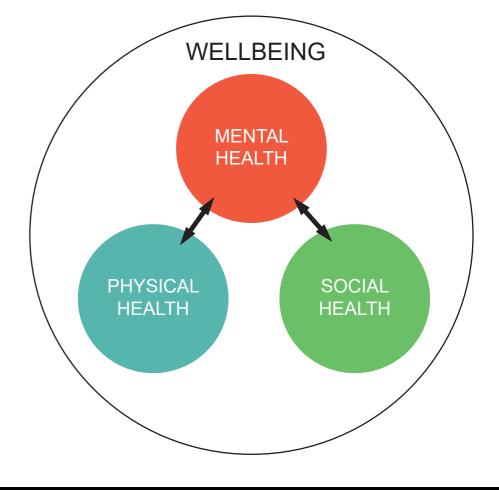

#### What is Community Wellness?

"Community wellbeing is the combination of Social, economic, environmental, cultural and political conditions identified by individuals and their communities is essential for them to flourish their potential."

#### MENTAL HEALTH

Reduced reliance on pharmaceuticals.

Conciliation.

Equity.

Feeling valued.

Creative output.

Self-improvement.

Positive contribution to the community.

#### PHYSICAL HEALTH

For Improvement and Maintenance of physical health.

"Recreational physical activities improves mental health".

Studies show social participation is directly linked to mental wellbeing.

#### **SOCIAL WELLBEING**

Connect Social Network and support.

Foster civic engagement (bump factor) - opportunities to meet each other in a safe and harmonious environment.

Resilience.

Spirituality.