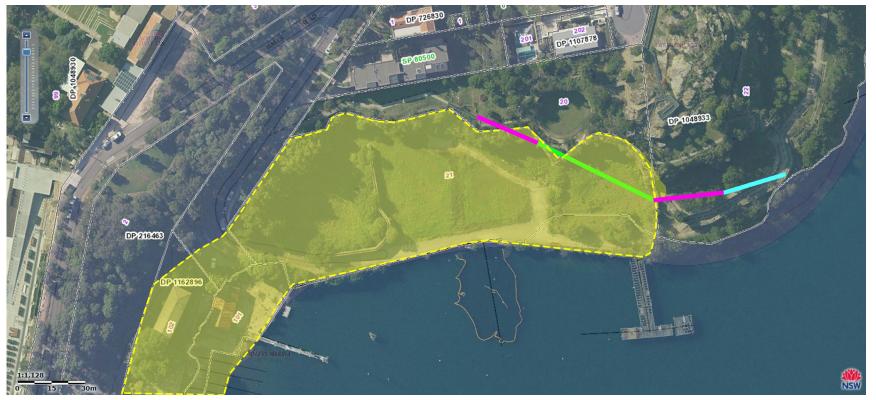

EXISTING SITE PLAN

#### LEGEND

EXISTING PEDESTRIAN
PROPOSED PEDESTRIAN

EXISTING ROAD

PROPOSED PATHWAY

PROPOSED BRIDGE