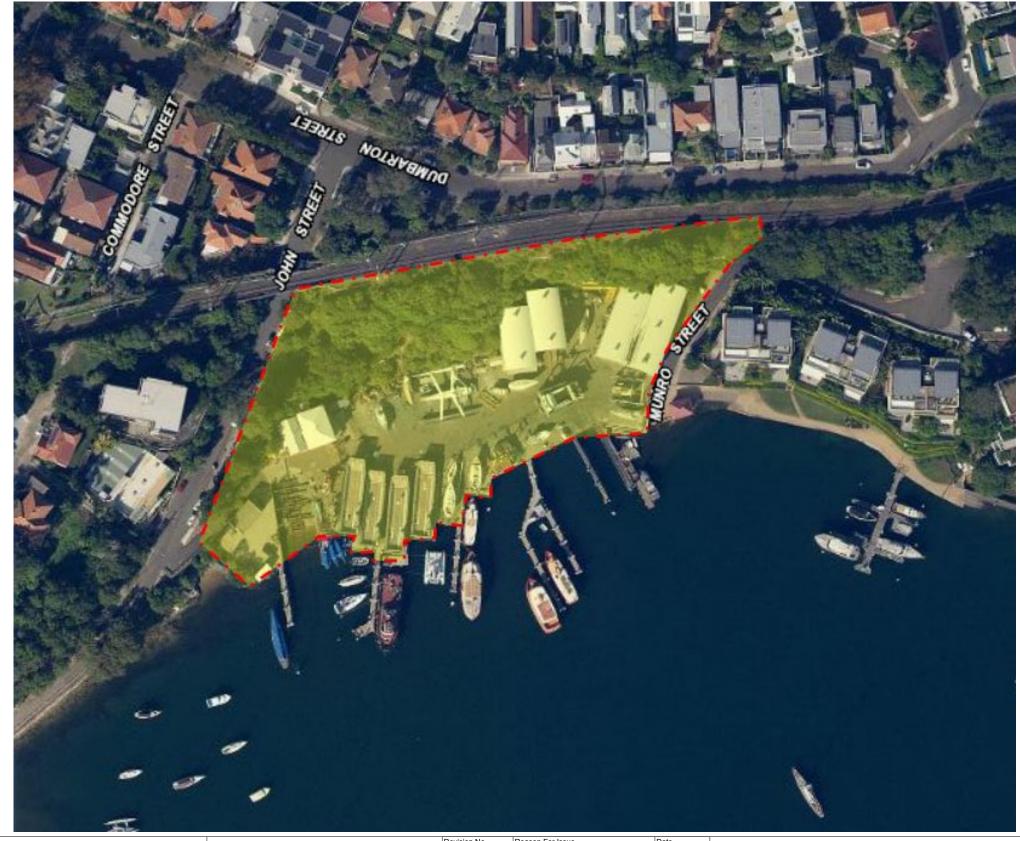

## BERRYS BAY MARINA

Beach and Boats

**Ferries** 

Light Craft

Kids and Swell craft

Sydney Heritage Fleet

An opportunity to create an affordable and accessible centre for water recreation.

A destination for all of Sydney.

A place of learning and engagement with water craft and Berry bay's unique maritime history.

A place to locate significant vessels of Sydney's maritime history.

LEGEND:

Possible Marina location 21560 Sqm Approx.

#### AREAS COMPARISON

Berrys Bay Marina (Proposed Construction site) 18218sqm approx.

Noakes 6348sqm approx.

Address: 19 Dumbarton Street, McMahons Point, NSW, 2060

Email: mw2mw-arch.com.au

Mobile: +61 410 232 939