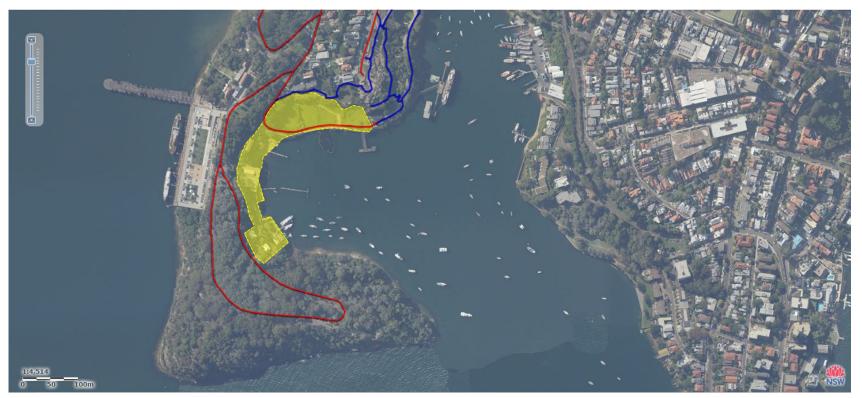

## BERRYS BAY MARINA

Beach and Boats

**Ferries** 

Light Craft

Kids and Swell craft

Sydney Heritage Fleet

An opportunity to create an affordable and accessible centre for water recreation.

A destination for all of Sydney.

A place of learning and engagement with water craft and Berry bay's unique maritime history.

A place to locate significant vessels of Sydney's maritime history.

LEGEND:

Possible Marina location 21560 Sqm Approx.