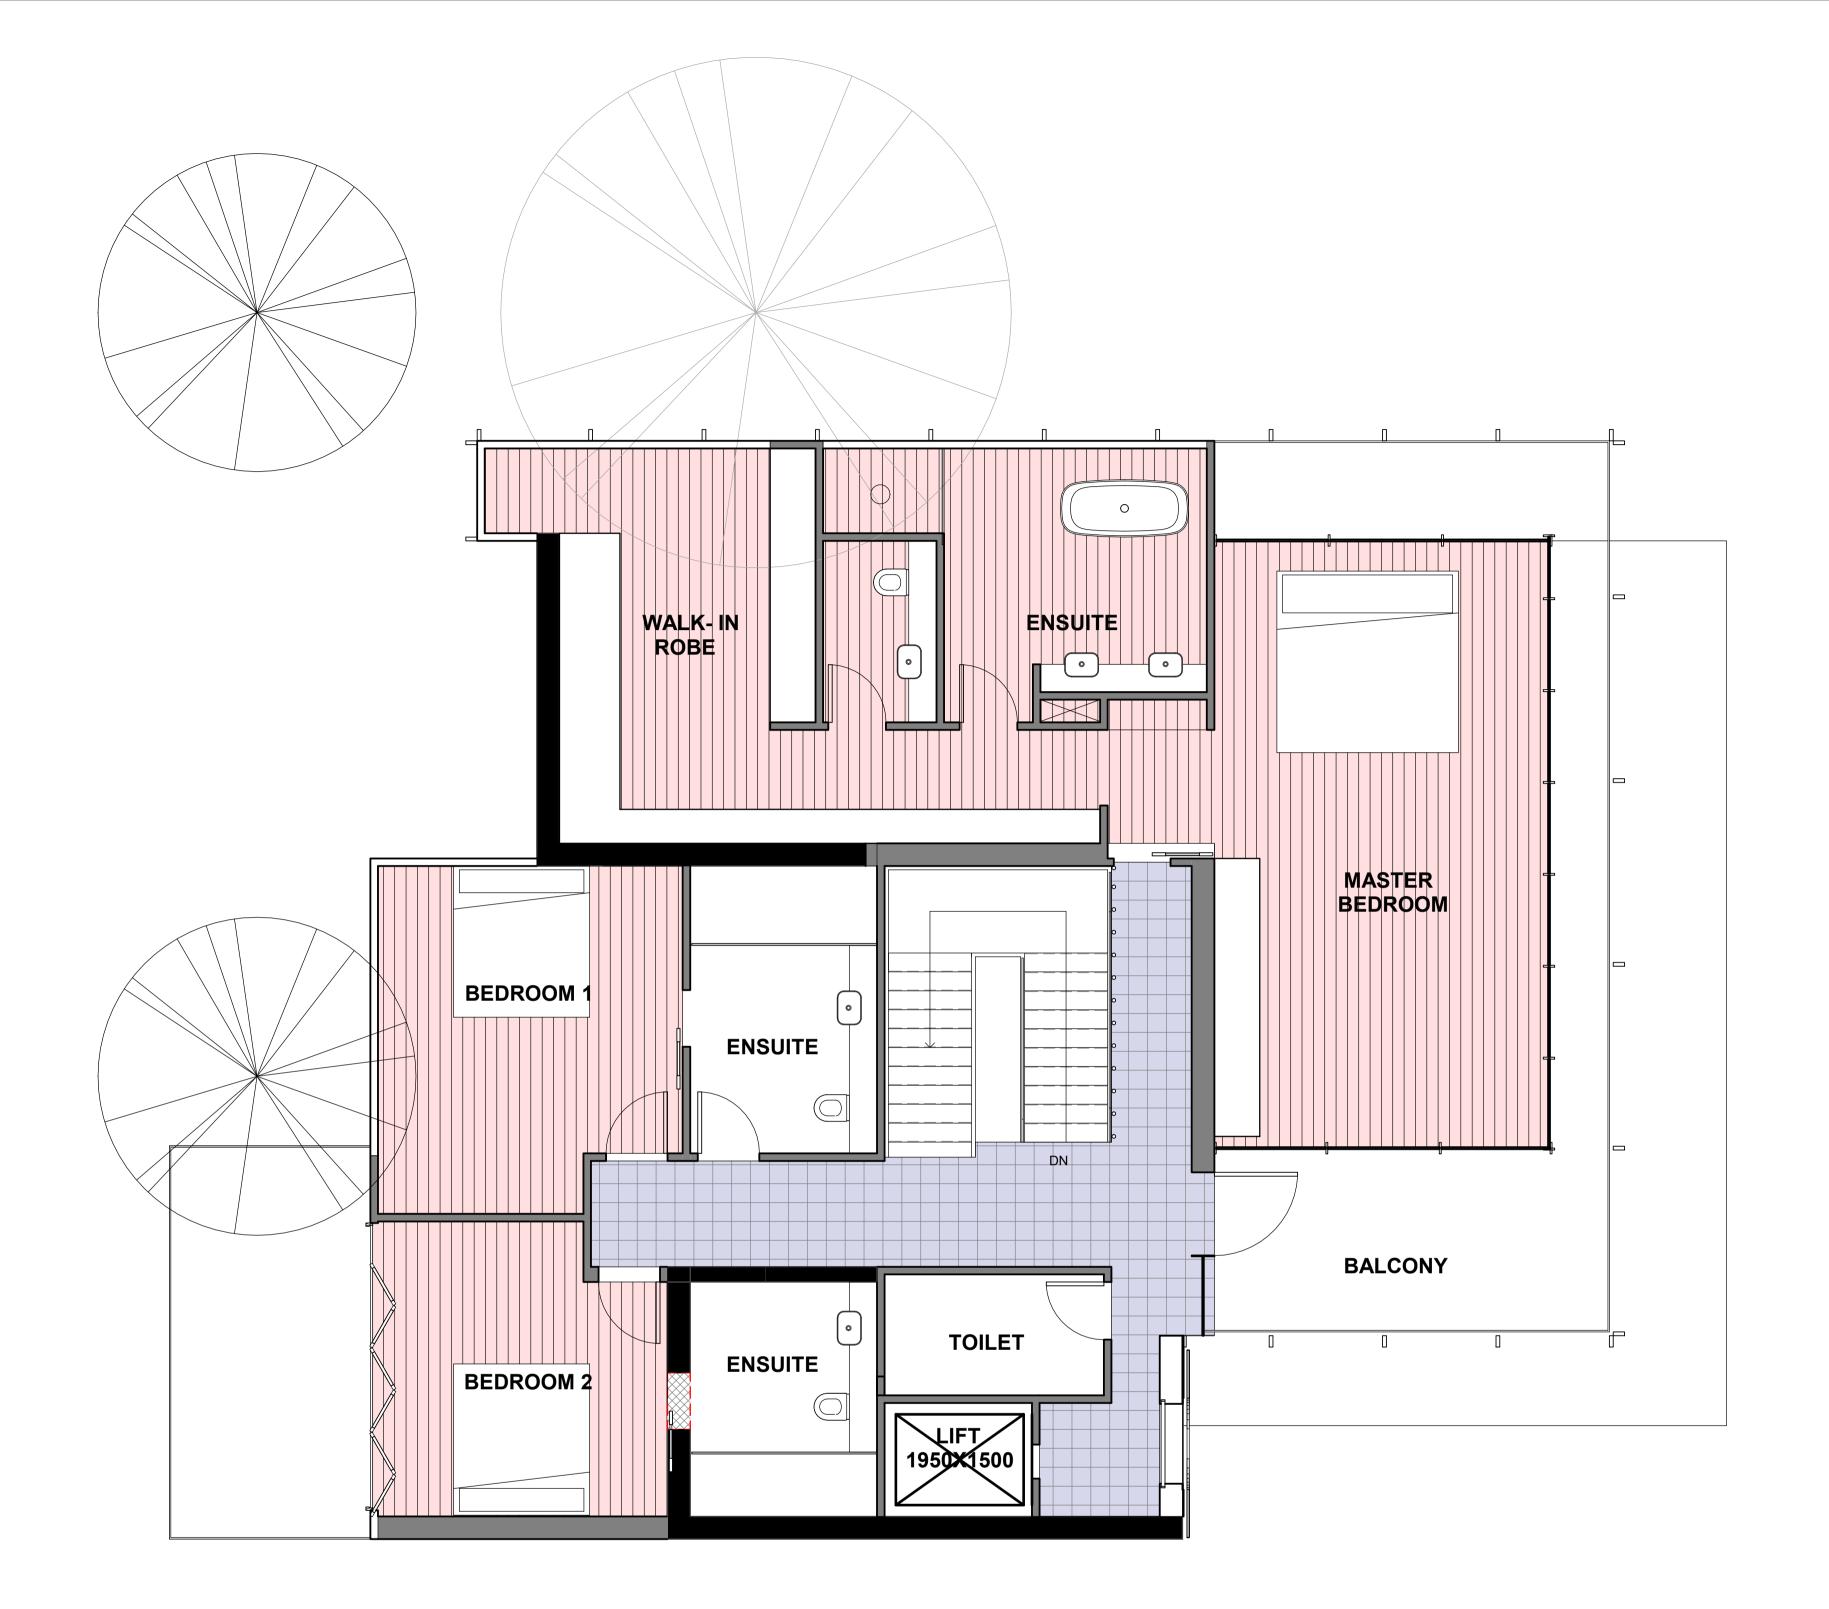

## DISCLAIME

THIS DRAWING IS TO BE REAL RELEVANT CONTRACTS, SPEC DRAWINGS.

DO NOT SCALE OFF DRAWIN FIVEN TO WRITTEN DIMENSIO SITE PRIOR TO CONSTRUCTI

COPYRIGHT OF THIS DRAWIN

| ER                                                                                                                                                                 | No. | Description | Date | GALLERY HOUSE<br>38 Bay View Street, Lavender Bay, NSW, 2060 |                      |      |            |              |
|--------------------------------------------------------------------------------------------------------------------------------------------------------------------|-----|-------------|------|--------------------------------------------------------------|----------------------|------|------------|--------------|
| EAD IN CONJUNCTION WITH ALL<br>PECIFICATIONS, REPORTS AND<br>NGS, PRECEDENCE IS TO BE<br>SION, VERIFY ALL DIMENSIONS ON<br>TION.<br>VING IS VESTED WITH ARCHITECT. |     |             |      | Project No.200920Drawn byJuhiChecked byMWA                   |                      |      | N          | 4:01:50 PM   |
|                                                                                                                                                                    |     |             |      | Scale:<br>BEDROOM LEVEL                                      | 1 : 50 @ A1<br>SK-04 | Date | 22/09/2020 | 15/12/2020 4 |