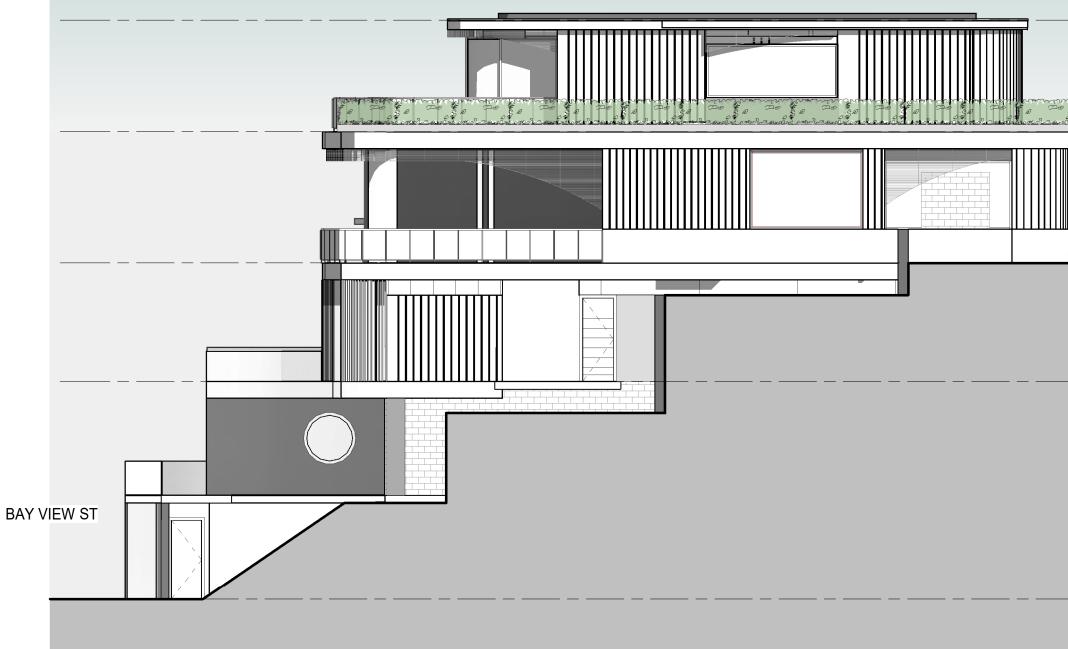

COPYRIGHT OF THIS DRAWING IS VESTED WITH ARCHITECT.

REFER TO LANDSCAPE PLAN FOR OUTDOOR AREA DESIGN

|                                                                      |                                                                                      |                |                          |          | ROOF LEVEL<br>31.990 9966 |
|----------------------------------------------------------------------|--------------------------------------------------------------------------------------|----------------|--------------------------|----------|---------------------------|
|                                                                      |                                                                                      |                |                          | MAS   EF | 29.040 <b>044</b>         |
|                                                                      |                                                                                      |                |                          |          | LIVING LEVEL<br>25.570    |
|                                                                      |                                                                                      |                |                          | PE       | DROOM LEVEL               |
|                                                                      |                                                                                      |                |                          |          | 22.430                    |
|                                                                      |                                                                                      |                |                          |          | 5750                      |
|                                                                      |                                                                                      |                |                          | BAS      |                           |
|                                                                      |                                                                                      |                |                          |          |                           |
| REV REASON FOR ISSUE DATE   A Development Application Set 21/11/2020 | DEVELOPMENT APPLICATION                                                              |                | PROPOSED NORTH ELEVATION |          |                           |
|                                                                      | PROJECT NUMBER#: 200520<br>PROJECT ADDRESS:<br>20 BAYVIEW STREET, McMAI<br>NSW, 2060 |                | DRAWN BY<br>CHECKED BY   | KL<br>MW | N                         |
|                                                                      | SHEET NO: DA-220                                                                     | DATE: 07/27/20 | Scale @ A1               | 1 : 50   | А                         |