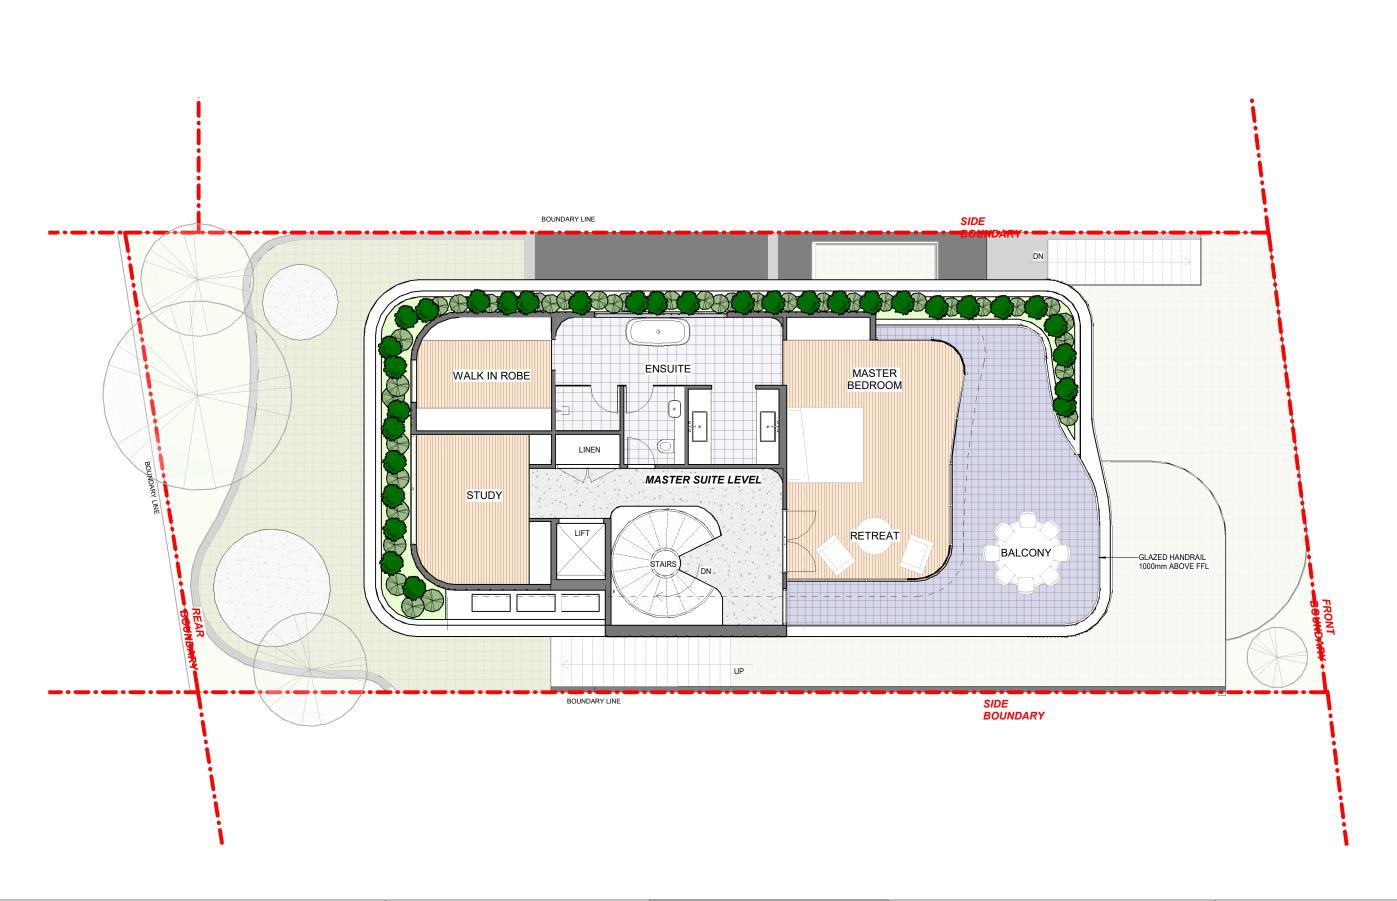

COPYRIGHT OF THIS DRAWING IS VESTED WITH ARCHITECT.

REFER TO LANDSCAPE PLAN FOR OUTDOOR AREA DESIGN

|   | A | Development Application Set | 21/11/2020 |
|---|---|-----------------------------|------------|
|   |   |                             |            |
|   |   |                             |            |
|   |   |                             |            |
|   |   |                             |            |
|   |   |                             |            |
|   |   |                             |            |
|   |   |                             |            |
| ٧ |   |                             |            |
|   |   |                             |            |
|   |   |                             |            |
|   |   |                             |            |
|   |   |                             |            |
|   |   |                             |            |
|   |   |                             |            |
|   |   |                             |            |
|   |   |                             |            |
|   |   |                             |            |

REASON FOR ISSUE

DATE

REV

| DEVELOPMENT APPLICATION            | PROPOSED MASTER SUITE LVL PLAN |  |  |
|------------------------------------|--------------------------------|--|--|
| PROJECT NUMBER#: 200520            | DRAWN BY KL                    |  |  |
| PROJECT ADDRESS:                   | CHECKED BY MW                  |  |  |
| 20 BAYVIEW STREET, McMAHONS POINT, |                                |  |  |

NSW, 2060

SHEET NO: DA-204 DATE: 07/22/20 Scale @ A1 1:50